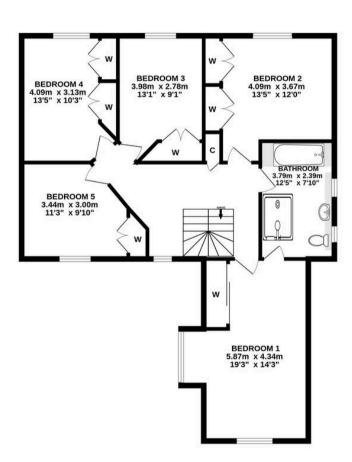

Council Tax band: F

EPC Energy Efficiency Rating: C

- Generously Proportioned Dining Lounge Perfect for Entertaining
- Versatile Family Room Seamlessly Connecting to a Bright Sun Room
- Modern Kitchen with Integrated Appliances & Separate Utility Room
- Convenient Ground Floor WC
- Five Generously Proportioned Double Bedrooms
- Spacious Family Bathroom with Bath and Separate Shower
- Integrated Double Garage Providing Ample Storage and Secure Parking
- Expansive Double Monoblock Driveway with Space for Multiple Vehicles
- Enclosed, Private Rear Garden
- Situated in a Highly Desirable Residential Area, Close to Transport Links to Glasgow

## 1ST FLOOR

## ALL MEASUREMENTS TAKEN AT WIDEST POINT.