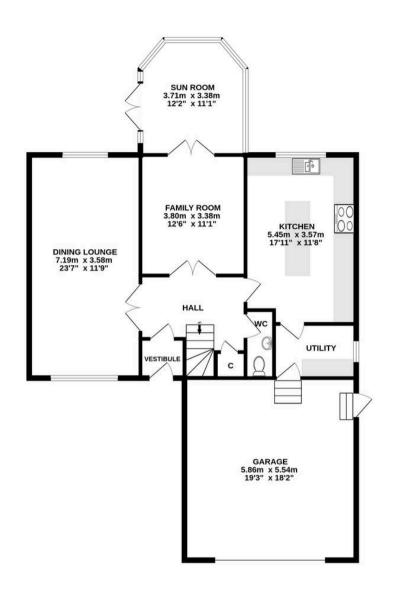

Council Tax band: F

EPC Energy Efficiency Rating: C

- Generously Proportioned Dining Lounge Perfect for Entertaining
- Versatile Family Room Seamlessly Connecting to a Bright Sun Room
- Modern Kitchen with Integrated Appliances & Separate Utility Room
- Convenient Ground Floor WC
- Five Generously Proportioned Double Bedrooms
- Spacious Family Bathroom with Bath and Separate Shower
- Integrated Double Garage Providing Ample Storage and Secure Parking
- Expansive Double Monoblock Driveway with Space for Multiple Vehicles
- Enclosed, Private Rear Garden
- Situated in a Highly Desirable Residential Area, Close to Transport Links to Glasgow

## ALL MEASUREMENTS TAKEN AT WIDEST POINT.