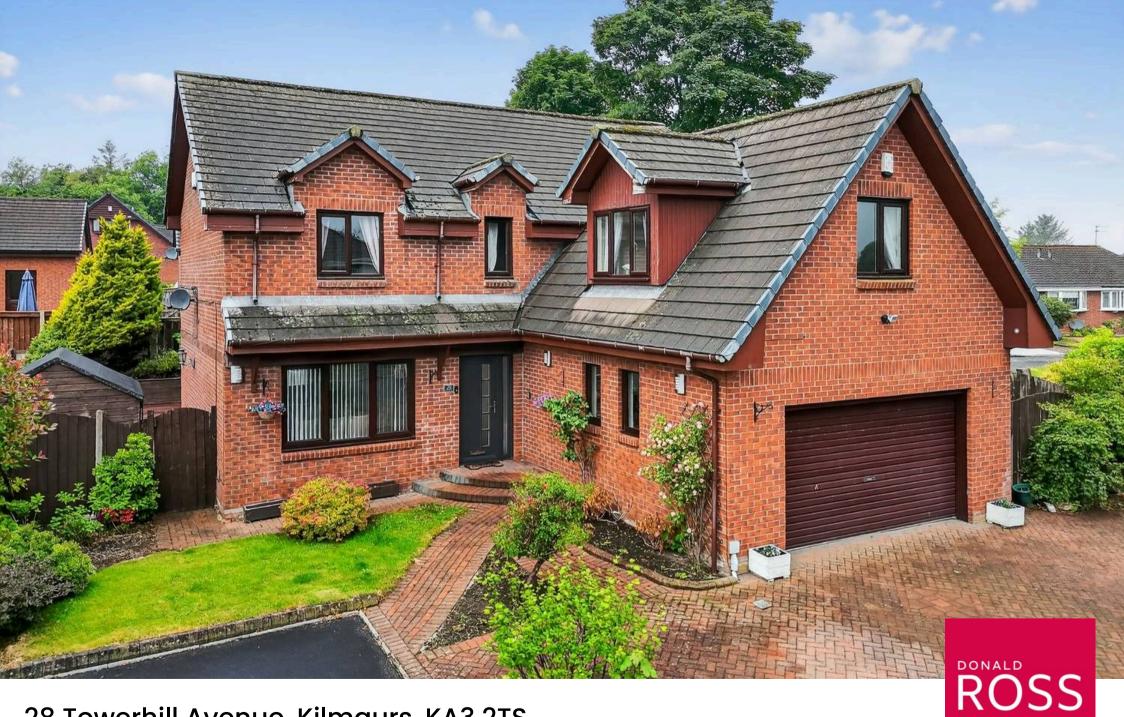

28 Towerhill Avenue, Kilmaurs, KA3 2TS
Offers in excess of £299,000

## 28 Towerhill Avenue

Kilmaurs, KA3 2TS

A stunning 5-bed detached villa in quiet cul-desac location, over 2,000 sq ft with spacious living, modern kitchen, private gardens, double garage, and excellent links to Kilmarnock and Glasgow.

Council Tax band: F

EPC Energy Efficiency Rating: C

- Generously Proportioned Dining Lounge Perfect for Entertaining
- Versatile Family Room Seamlessly Connecting to a Bright Sun Room
- Modern Kitchen with Integrated Appliances & Separate Utility Room
- Convenient Ground Floor WC
- Five Generously Proportioned Double Bedrooms
- Spacious Family Bathroom with Bath and Separate Shower
- Integrated Double Garage Providing Ample Storage and Secure Parking
- Expansive Double Monoblock Driveway with Space for Multiple Vehicles
- Enclosed, Private Rear Garden
- Situated in a Highly Desirable Residential Area, Close to Transport Links to Glasgow