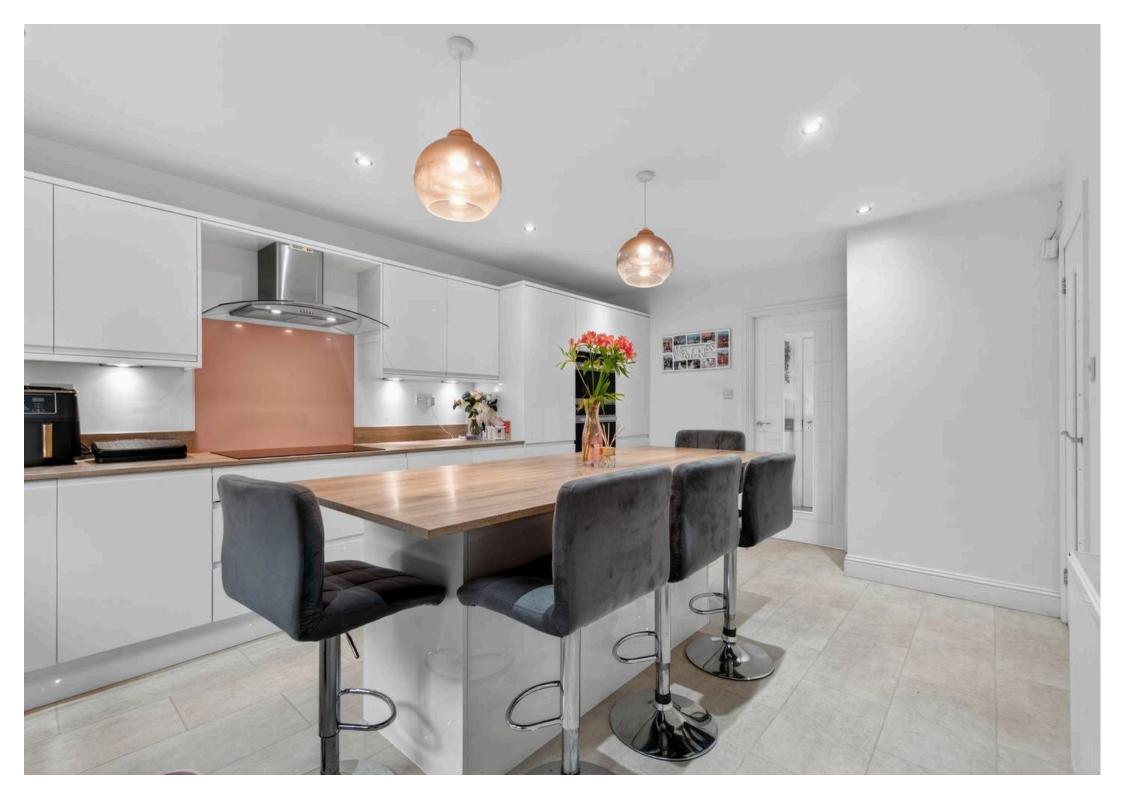

Council Tax band: F

EPC Energy Efficiency Rating: C

- Generously Proportioned Dining Lounge Perfect for Entertaining
- Versatile Family Room Seamlessly Connecting to a Bright Sun Room
- Modern Kitchen with Integrated Appliances & Separate Utility Room
- Convenient Ground Floor WC
- Five Generously Proportioned Double Bedrooms
- Spacious Family Bathroom with Bath and Separate Shower
- Integrated Double Garage Providing Ample Storage and Secure Parking
- Expansive Double Monoblock Driveway with Space for Multiple Vehicles
- Enclosed, Private Rear Garden
- Situated in a Highly Desirable Residential Area, Close to Transport Links to Glasgow