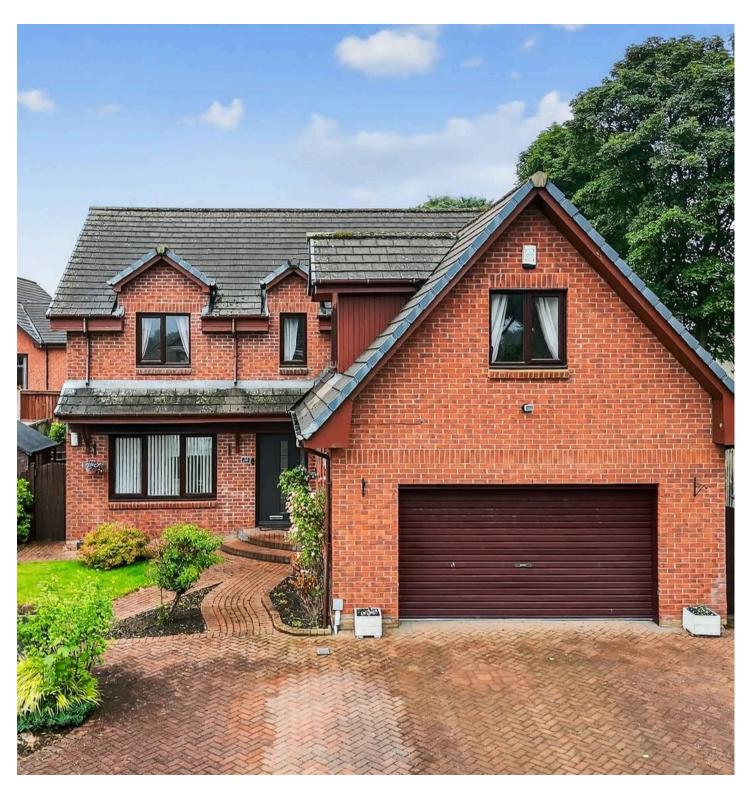

## 28 Towerhill Avenue

Kilmaurs, KA3 2TS

A stunning 5-bed detached villa in quiet cul-desac location, over 2,000 sq ft with spacious living, modern kitchen, private gardens, double garage, and excellent links to Kilmarnock and Glasgow.

Council Tax band: F

EPC Energy Efficiency Rating: C

- Generously Proportioned Dining Lounge Perfect for Entertaining
- Versatile Family Room Seamlessly Connecting to a Bright Sun Room
- Modern Kitchen with Integrated Appliances & Separate Utility Room
- Convenient Ground Floor WC
- Five Generously Proportioned Double Bedrooms
- Spacious Family Bathroom with Bath and Separate Shower
- Integrated Double Garage Providing Ample Storage and Secure Parking
- Expansive Double Monoblock Driveway with Space for Multiple Vehicles
- Enclosed, Private Rear Garden
- Situated in a Highly Desirable Residential Area, Close to Transport Links to Glasgow