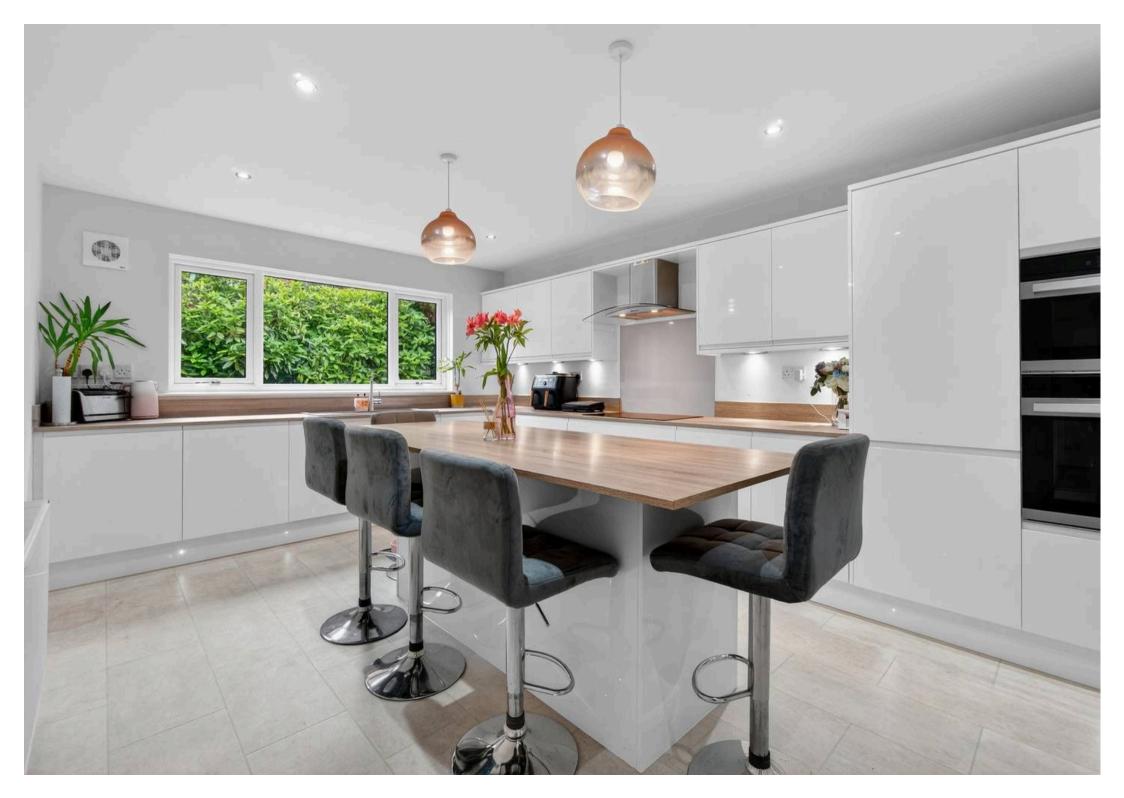

Council Tax band: F

EPC Energy Efficiency Rating: C

- Generously Proportioned Dining Lounge Perfect for Entertaining
- Versatile Family Room Seamlessly Connecting to a Bright Sun Room
- Modern Kitchen with Integrated Appliances & Separate Utility Room
- Convenient Ground Floor WC
- Five Generously Proportioned Double Bedrooms
- Spacious Family Bathroom with Bath and Separate Shower
- Integrated Double Garage Providing Ample Storage and Secure Parking
- Expansive Double Monoblock Driveway with Space for Multiple Vehicles
- Enclosed, Private Rear Garden
- Situated in a Highly Desirable Residential Area, Close to Transport Links to Glasgow