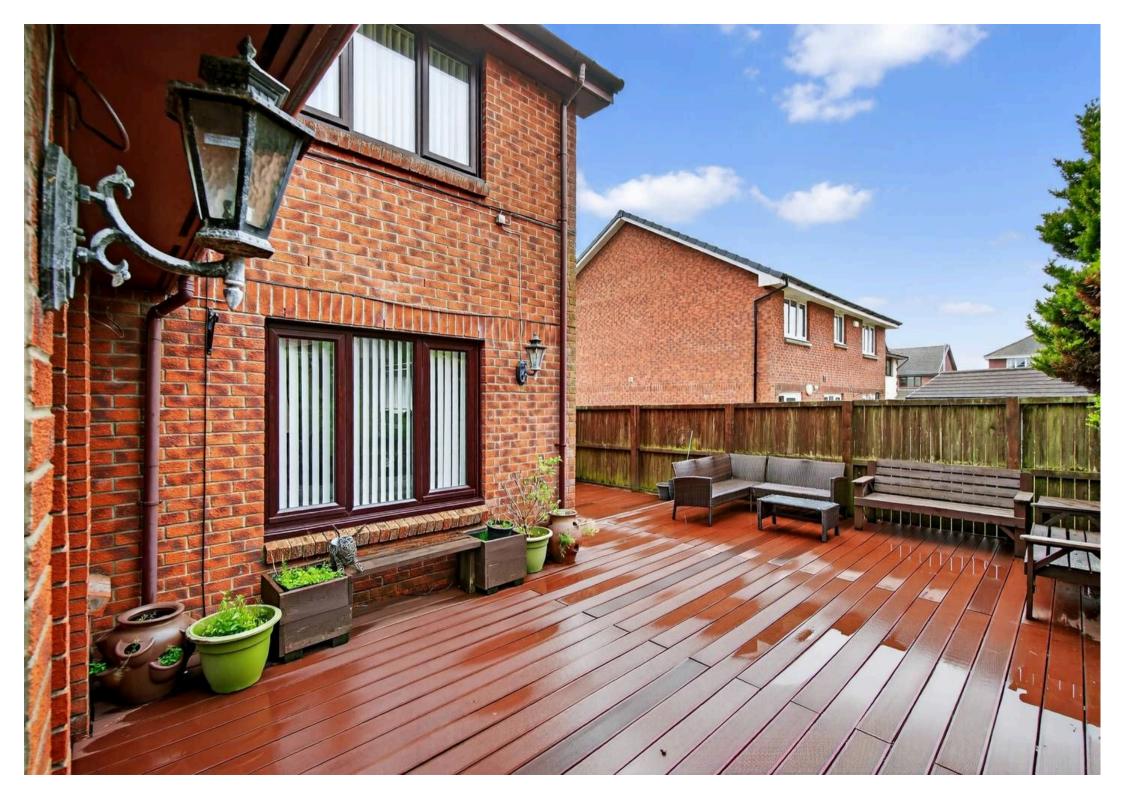

Council Tax band: F

EPC Energy Efficiency Rating: C

- Generously Proportioned Dining Lounge Perfect for Entertaining
- Versatile Family Room Seamlessly Connecting to a Bright Sun Room
- Modern Kitchen with Integrated Appliances & Separate Utility Room
- Convenient Ground Floor WC
- Five Generously Proportioned Double Bedrooms
- Spacious Family Bathroom with Bath and Separate Shower
- Integrated Double Garage Providing Ample Storage and Secure Parking
- Expansive Double Monoblock Driveway with Space for Multiple Vehicles
- Enclosed, Private Rear Garden
- Situated in a Highly Desirable Residential Area, Close to Transport Links to Glasgow