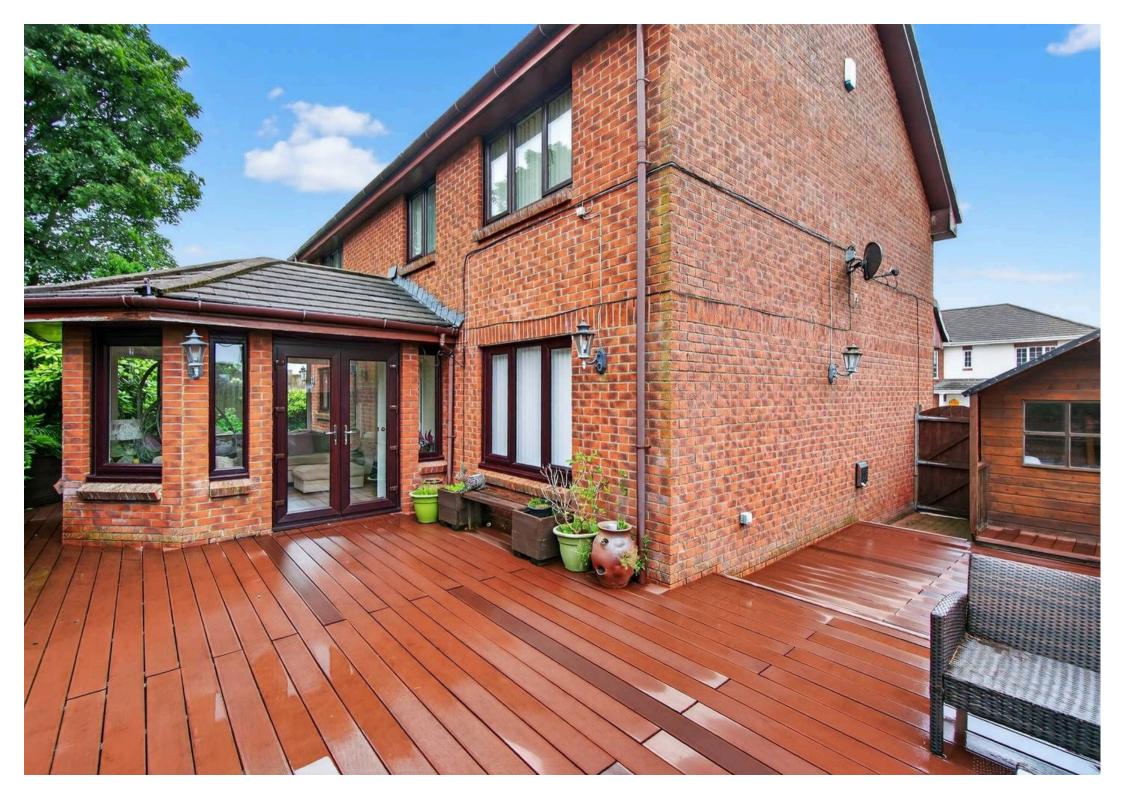

Council Tax band: F

EPC Energy Efficiency Rating: C

- Generously Proportioned Dining Lounge Perfect for Entertaining
- Versatile Family Room Seamlessly Connecting to a Bright Sun Room
- Modern Kitchen with Integrated Appliances & Separate Utility Room
- Convenient Ground Floor WC
- Five Generously Proportioned Double Bedrooms
- Spacious Family Bathroom with Bath and Separate Shower
- Integrated Double Garage Providing Ample Storage and Secure Parking
- Expansive Double Monoblock Driveway with Space for Multiple Vehicles
- Enclosed, Private Rear Garden
- Situated in a Highly Desirable Residential Area, Close to Transport Links to Glasgow