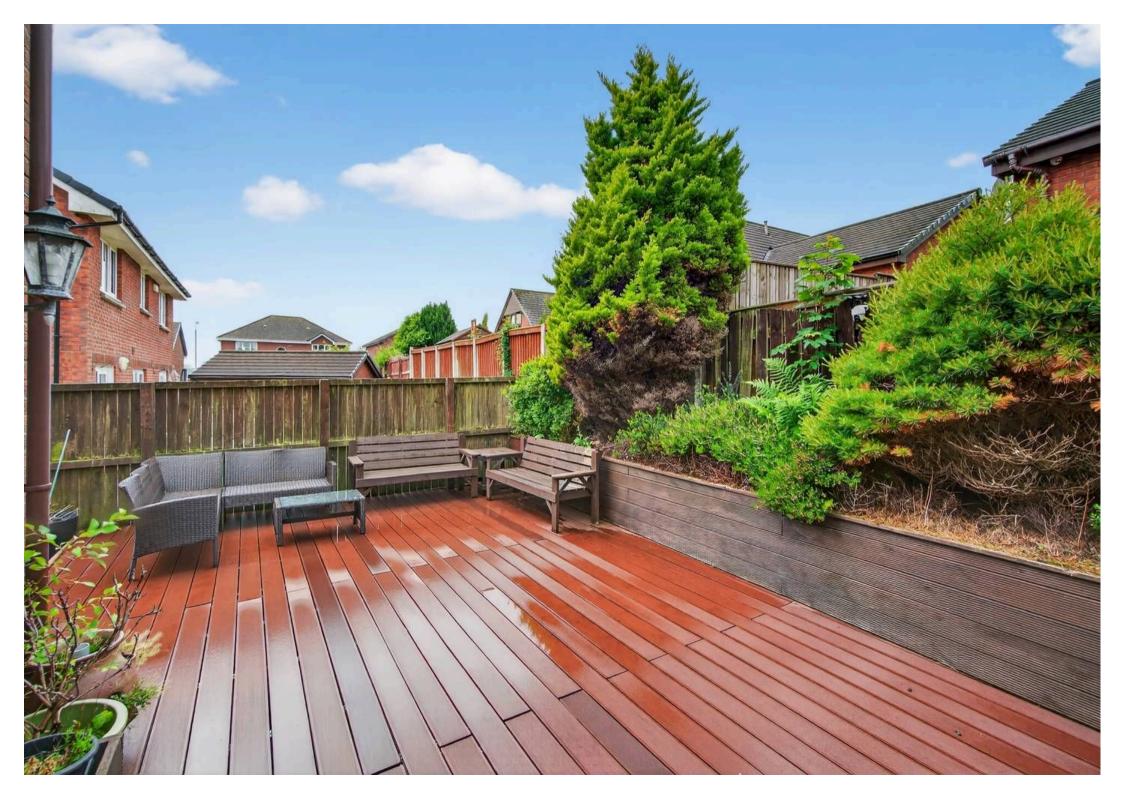

Council Tax band: F

EPC Energy Efficiency Rating: C

- Generously Proportioned Dining Lounge Perfect for Entertaining
- Versatile Family Room Seamlessly Connecting to a Bright Sun Room
- Modern Kitchen with Integrated Appliances & Separate Utility Room
- Convenient Ground Floor WC
- Five Generously Proportioned Double Bedrooms
- Spacious Family Bathroom with Bath and Separate Shower
- Integrated Double Garage Providing Ample Storage and Secure Parking
- Expansive Double Monoblock Driveway with Space for Multiple Vehicles
- Enclosed, Private Rear Garden
- Situated in a Highly Desirable Residential Area, Close to Transport Links to Glasgow