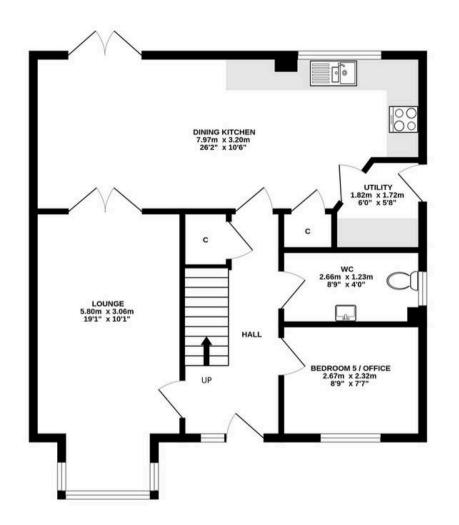

GROUND FLOOR 1ST FLOOR

## ALL MEASUREMENTS TAKEN AT WIDEST POINT.

Whilst every attempt has been made to ensure the accuracy of the floorplan contained here, measurements of doors, windows, rooms and any other items are approximate and no responsibility is taken for any error, omission or mis-statement. This plan is for illustrative purposes only and should be used as such by any prospective purchaser. The services, systems and appliances shown have not been tested and no guarantee as to their operability or efficiency can be given.

Made with Metropix ©2025