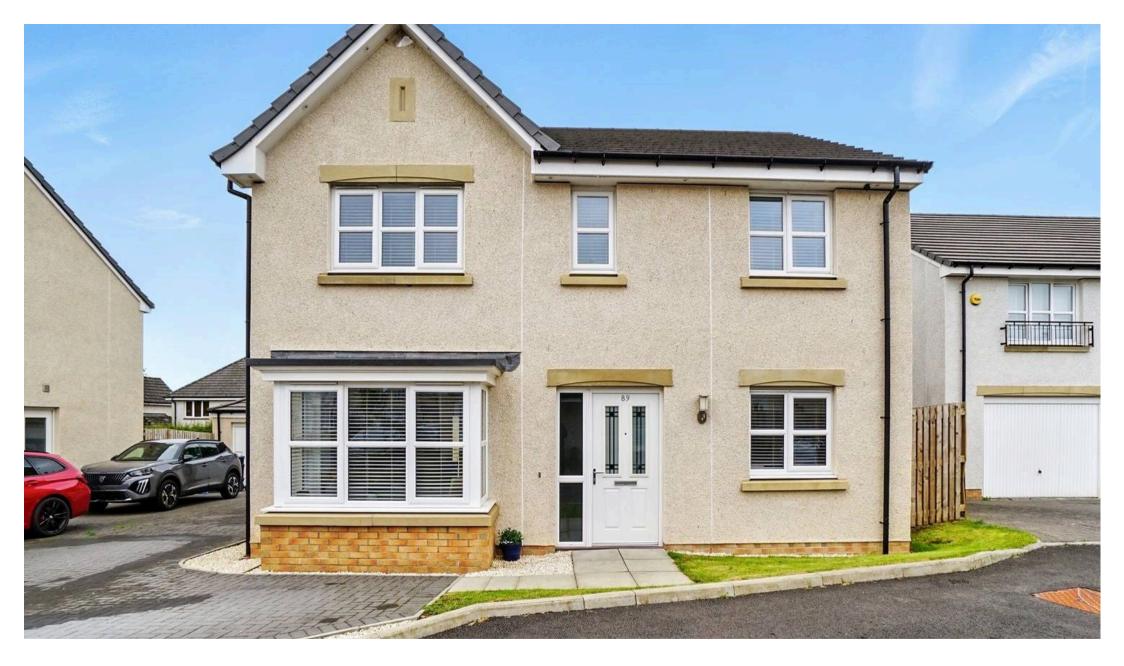

89 Strathearn Way, Kilmaurs, KA3 2BG Offers In Excess of £280,000

## 89 Strathearn Way

Kilmaurs, KA3 2BG

This impressive family home offers spacious and versatile living across five well-appointed bedrooms, including a luxurious master suite with a contemporary en-suite. The heart of the home is the expansive open-plan kitchen and dining area - perfect for entertaining, complemented by a generously sized lounge with an elegant box bay window. Practical features such as a separate utility room, ground floor WC, and driveway with a garage enhance everyday convenience. A large, private West facing rear garden provides an ideal space for outdoor relaxation or family fun, while the property's prime location ensures excellent access to local amenities and major transport links including Kilmaurs train station, providing direct access to Glasgow Central.