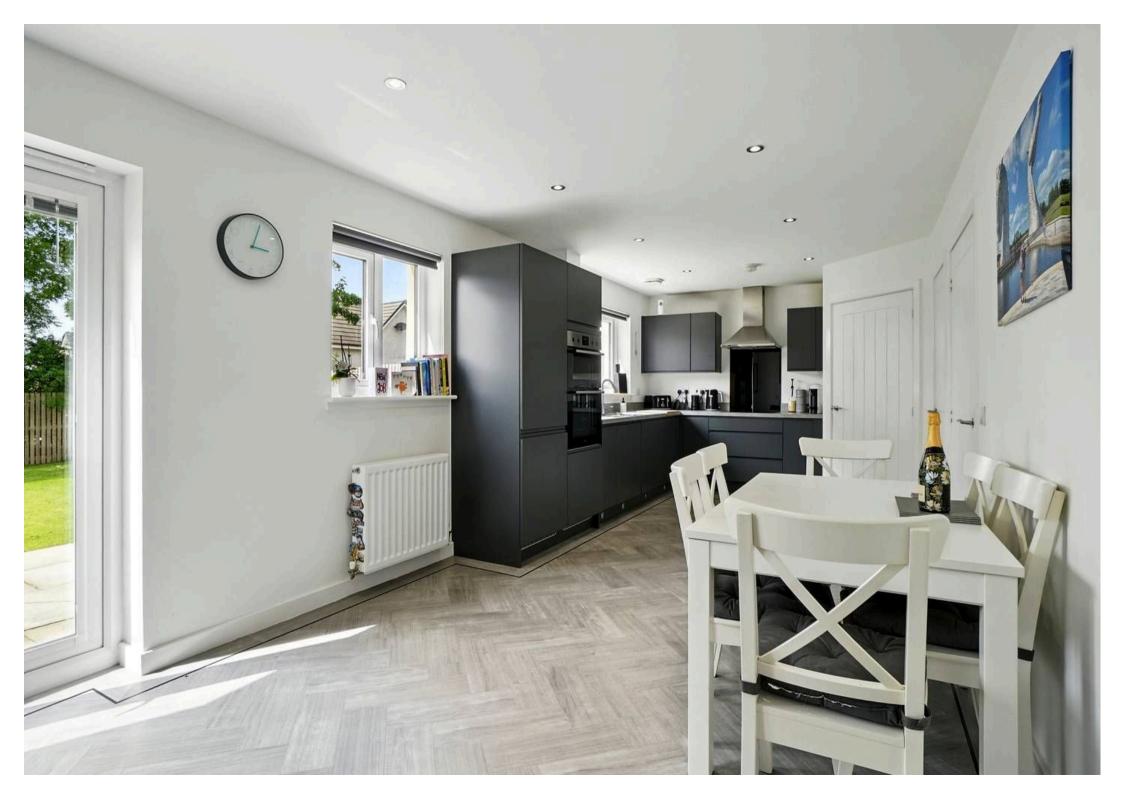

## 89 Strathearn Way

Kilmaurs, KA3 2BG

This impressive family home offers spacious and versatile living across five well-appointed bedrooms, including a luxurious master suite with a contemporary en-suite. The heart of the home is the expansive open-plan kitchen and dining area - perfect for entertaining, complemented by a generously sized lounge with an elegant box bay window. Practical features such as a separate utility room, ground floor WC, and driveway with a garage enhance everyday convenience. A large, private West facing rear garden provides an ideal space for outdoor relaxation or family fun, while the property's prime location ensures excellent access to local amenities and major transport links including Kilmaurs train station, providing direct access to Glasgow Central.

- Generously Sized Lounge Featuring a Charming Box Bay Window
- Expansive Open-Plan Kitchen and Dining Area Ideal for Entertaining
- Separate Utility Room for Added Convenience
- Ground Floor Cloakroom/WC
- Five Well-Proportioned Bedrooms Offering Flexible Living Space
- Luxurious Master Suite with Modern En-Suite Shower
   Room
- Contemporary Family Bathroom with Quality Fixtures
- Spacious and Secluded Rear Garden Perfect for Families or Relaxation
- Private Driveway and Integral Garage Providing Ample Parking
- Excellent Location with Easy Access to Major Transport Links