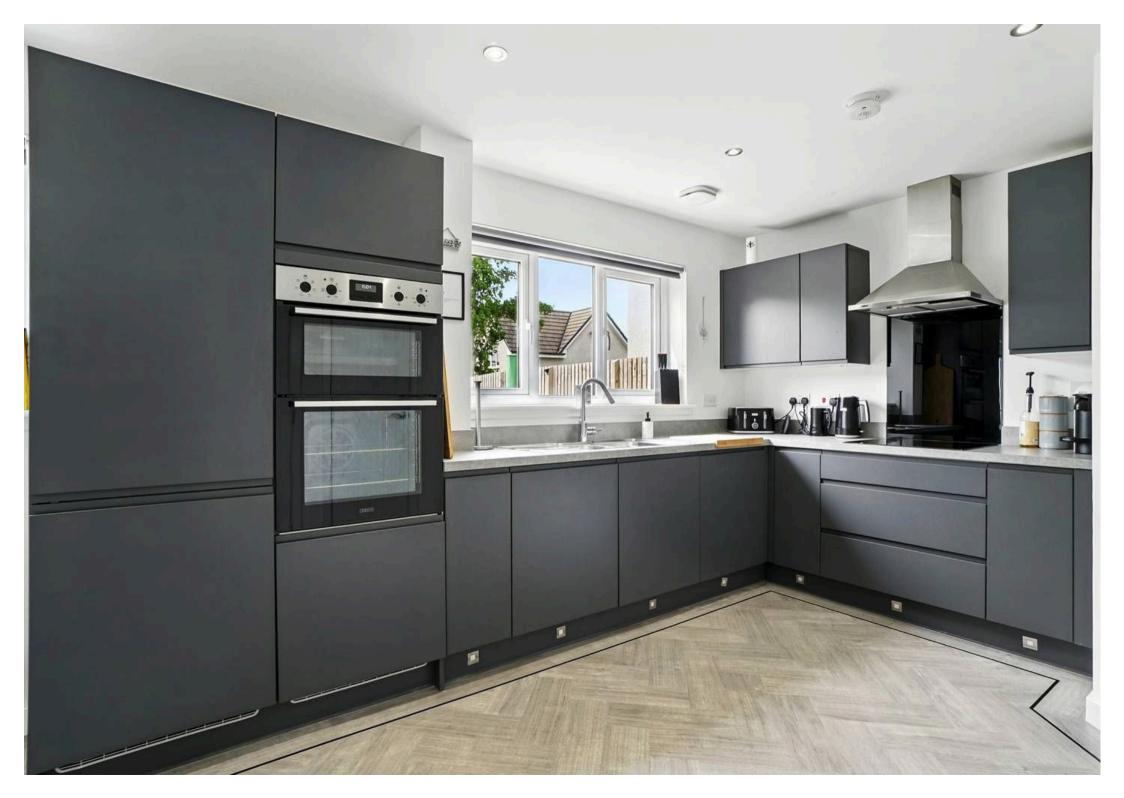

## 89 Strathearn Way

Kilmaurs, KA3 2BG

This impressive family home offers spacious and versatile living across five well-appointed bedrooms, including a luxurious master suite with a contemporary en-suite. The heart of the home is the expansive open-plan kitchen and dining area - perfect for entertaining, complemented by a generously sized lounge with an elegant box bay window. Practical features such as a separate utility room, ground floor WC, and driveway with a garage enhance everyday convenience. A large, private West facing rear garden provides an ideal space for outdoor relaxation or family fun, while the property's prime location ensures excellent access to local amenities and major transport links including Kilmaurs train station, providing direct access to Glasgow Central.

- Generously Sized Lounge Featuring a Charming Box Bay Window
- Expansive Open-Plan Kitchen and Dining Area Ideal for Entertaining
- Separate Utility Room for Added Convenience
- Ground Floor Cloakroom/WC
- Five Well-Proportioned Bedrooms Offering Flexible Living Space
- Luxurious Master Suite with Modern En-Suite Shower
   Room
- Contemporary Family Bathroom with Quality Fixtures
- Spacious and Secluded Rear Garden Perfect for Families or Relaxation
- Private Driveway and Integral Garage Providing Ample Parking
- Excellent Location with Easy Access to Major Transport Links