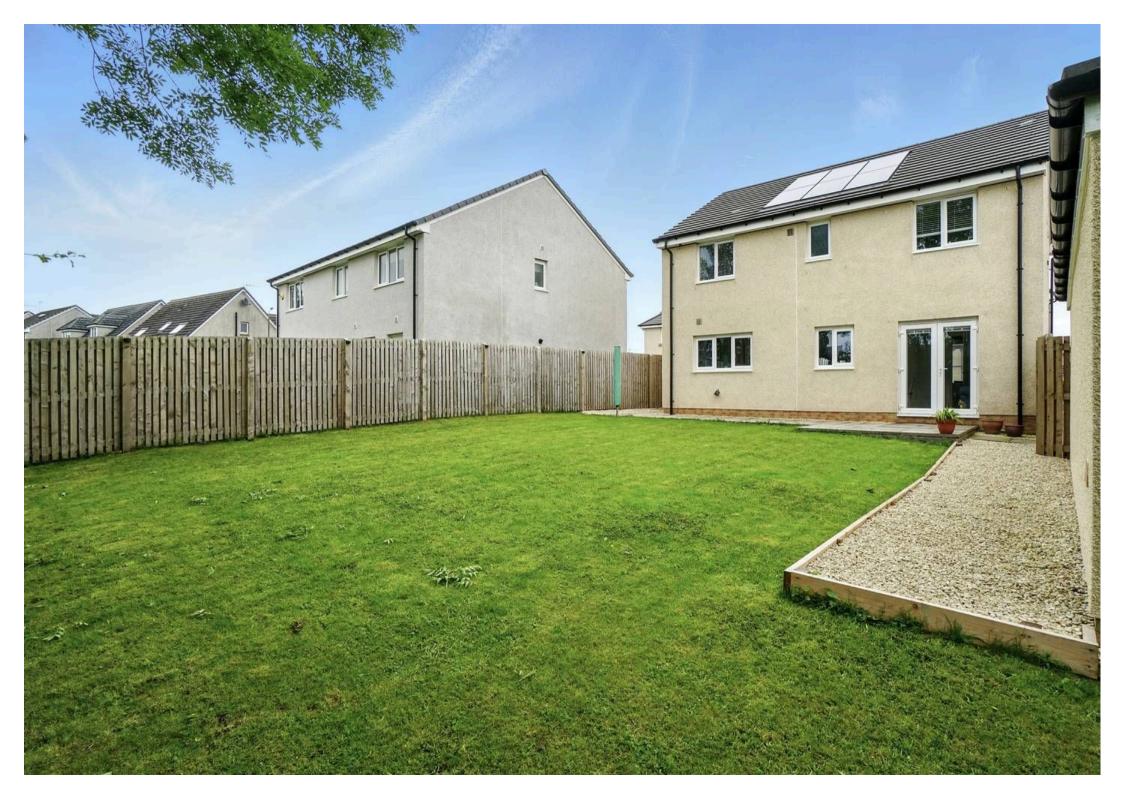

## 89 Strathearn Way

Kilmaurs, KA3 2BG

This impressive family home offers spacious and versatile living across five well-appointed bedrooms, including a luxurious master suite with a contemporary en-suite. The heart of the home is the expansive open-plan kitchen and dining area - perfect for entertaining, complemented by a generously sized lounge with an elegant box bay window. Practical features such as a separate utility room, ground floor WC, and driveway with a garage enhance everyday convenience. A large, private West facing rear garden provides an ideal space for outdoor relaxation or family fun, while the property's prime location ensures excellent access to local amenities and major transport links including Kilmaurs train station, providing direct access to Glasgow Central.

- Generously Sized Lounge Featuring a Charming Box Bay Window
- Expansive Open-Plan Kitchen and Dining Area Ideal for Entertaining
- Separate Utility Room for Added Convenience
- Ground Floor Cloakroom/WC
- Five Well-Proportioned Bedrooms Offering Flexible Living Space
- Luxurious Master Suite with Modern En-Suite Shower
   Room
- Contemporary Family Bathroom with Quality Fixtures
- Spacious and Secluded Rear Garden Perfect for Families or Relaxation
- Private Driveway and Integral Garage Providing Ample Parking
- Excellent Location with Easy Access to Major Transport Links