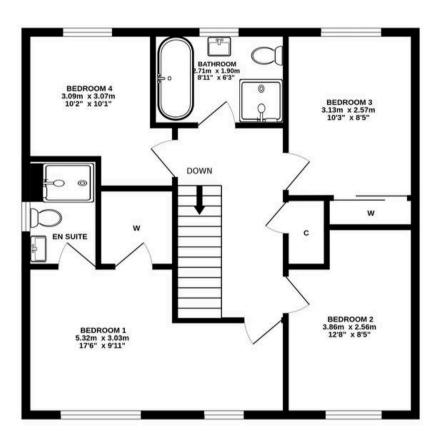

GROUND FLOOR 1ST FLOOR

## ALL MEASUREMENTS TAKEN AT WIDEST POINT.

Whilst every attempt has been made to ensure the accuracy of the floorplan contained here, measurements of doors, windows, rooms and any other items are approximate and no responsibility is taken for any error, omission or mis-statement. This plan is for illustrative purposes only and should be used as such by any prospective purchaser. The services, systems and appliances shown have not been tested and no guarantee as to their operability or efficiency can be given.

Made with Metropix ©2025