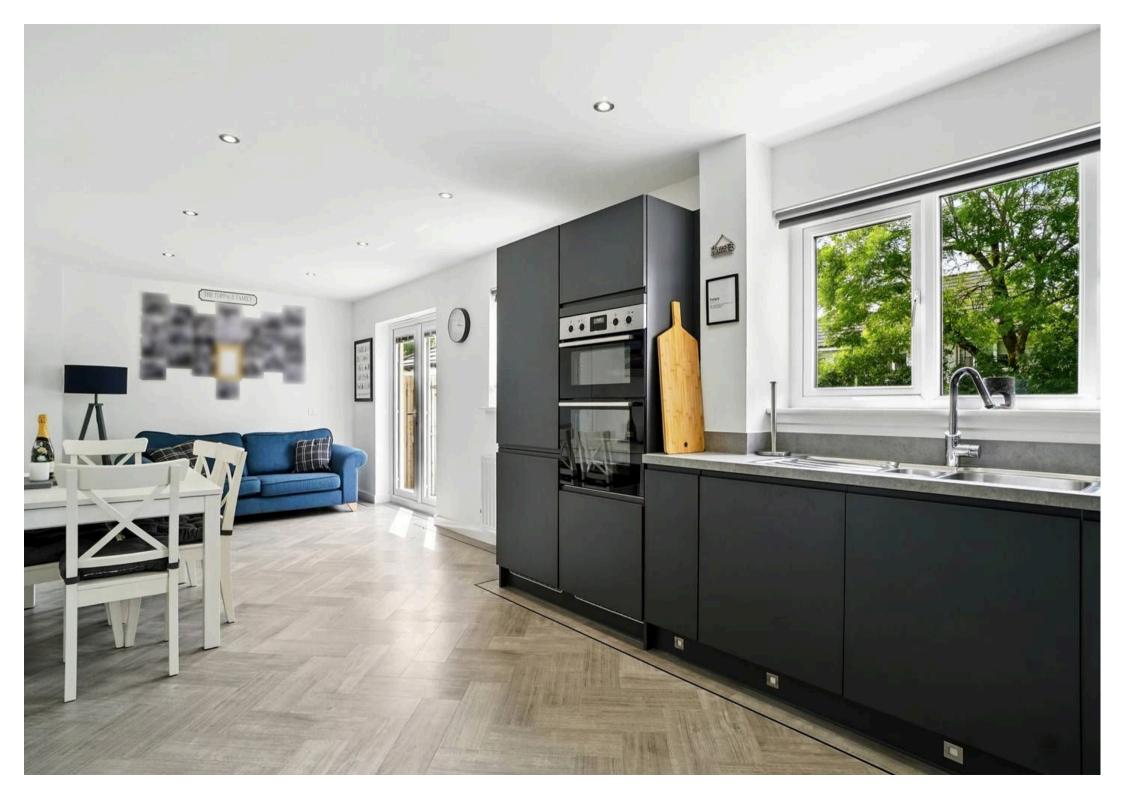

## 89 Strathearn Way

Kilmaurs, KA3 2BG

This impressive family home offers spacious and versatile living across five well-appointed bedrooms, including a luxurious master suite with a contemporary en-suite. The heart of the home is the expansive open-plan kitchen and dining area - perfect for entertaining, complemented by a generously sized lounge with an elegant box bay window. Practical features such as a separate utility room, ground floor WC, and driveway with a garage enhance everyday convenience. A large, private West facing rear garden provides an ideal space for outdoor relaxation or family fun, while the property's prime location ensures excellent access to local amenities and major transport links including Kilmaurs train station, providing direct access to Glasgow Central.

- Generously Sized Lounge Featuring a Charming Box Bay Window
- Expansive Open-Plan Kitchen and Dining Area Ideal for Entertaining
- Separate Utility Room for Added Convenience
- Ground Floor Cloakroom/WC
- Five Well-Proportioned Bedrooms Offering Flexible Living Space
- Luxurious Master Suite with Modern En-Suite Shower
   Room
- Contemporary Family Bathroom with Quality Fixtures
- Spacious and Secluded Rear Garden Perfect for Families or Relaxation
- Private Driveway and Integral Garage Providing Ample Parking
- Excellent Location with Easy Access to Major Transport Links