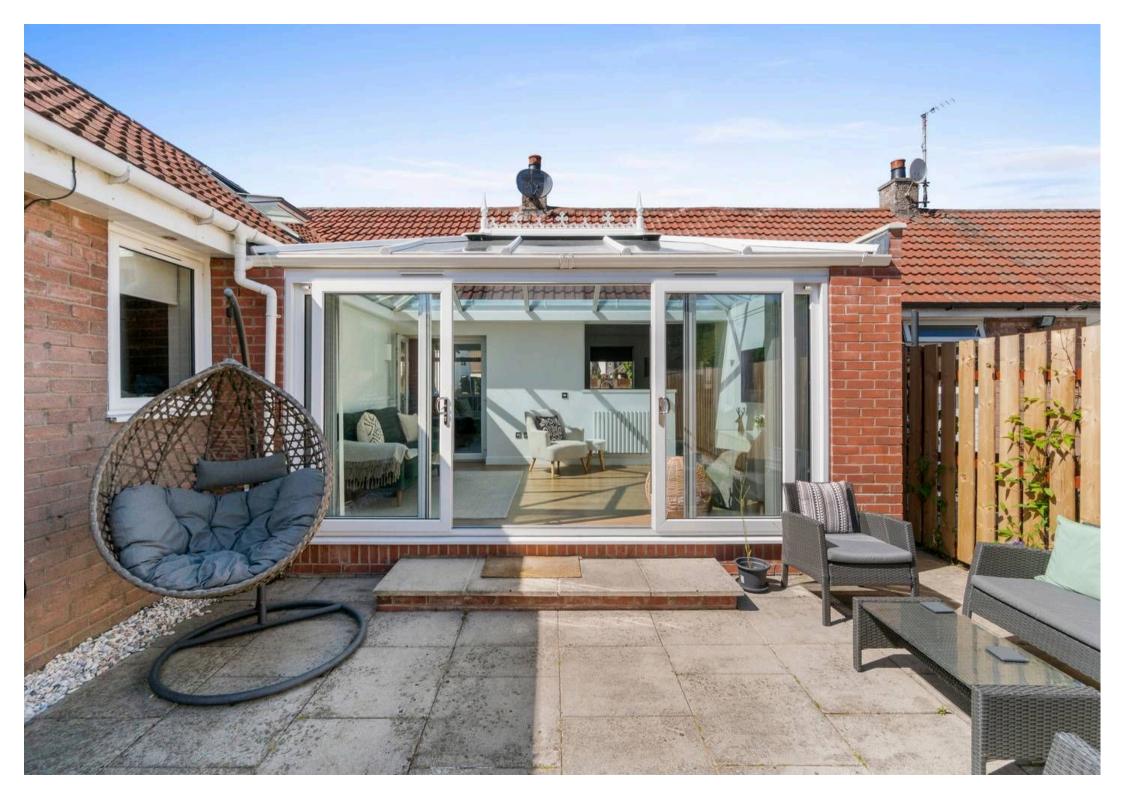

## 6 Walnut Road

Kilmarnock, KA1 2HF

Donald Ross Residential are proud to introduce to the market this truly breathtaking three bedroom semi-detached bungalow which has been completely renovated by the current owners to an extremely high standard throughout. Boasting spacious, light-filled interiors, a modern dining kitchen and bathroom, a jaw-dropping orangery and a generous south facing rear garden, ideal for relaxing or entertaining, this property is in walk-in condition and is sure to impress. Located in a quiet and rarely available area within the sought after Grange estate of Kilmarnock, this property offers a relaxing retreat from the hustle and bustle of daily life, while offering convenient access to local amenities, schooling and transport links to surrounding areas.

- Welcoming Entrance Hall
- Spacious Lounge
- Modern Open Plan Dining Kitchen
- Stunning Orangery
- Three Double Bedrooms
- Master Bedroom with En-Suite
- Modern Family Bathroom with Skylight
- South Facing Rear Garden
- Large Driveway with Garage
- Highly Sought After Residential Area