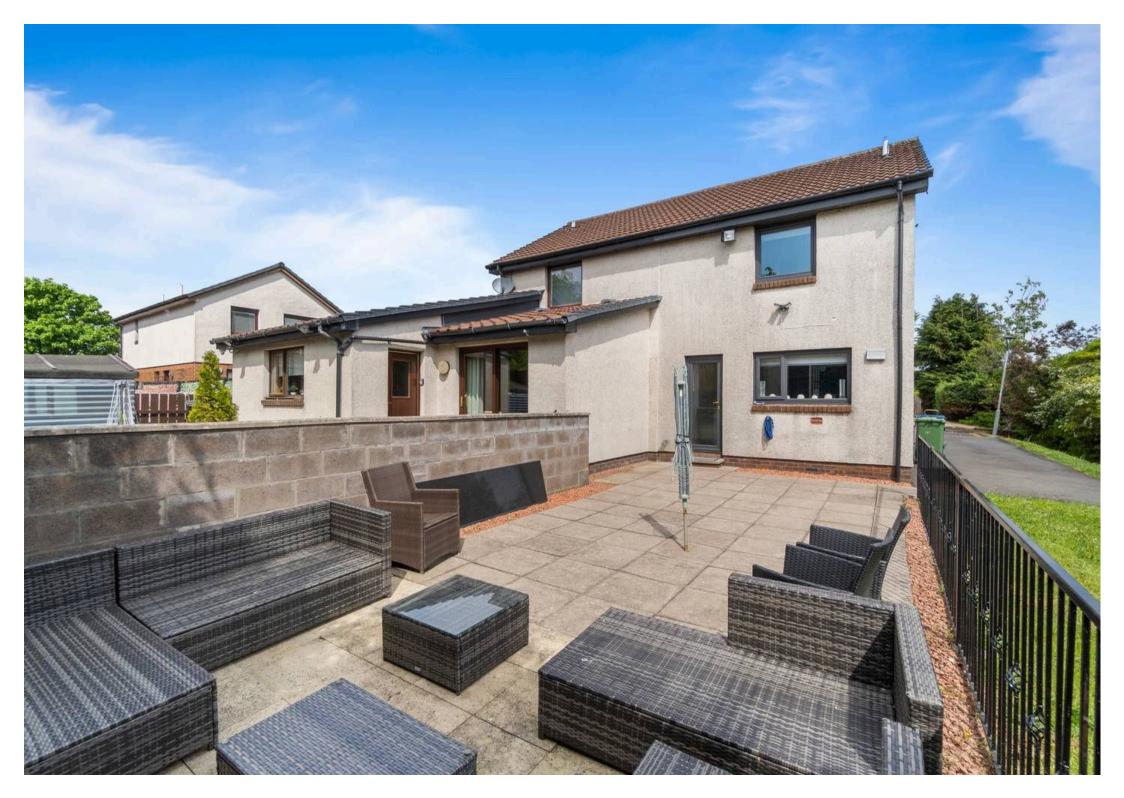

## 23 Cairns Terrace

Kilmarnock, KA1 2JG

Nestled in a quiet and sought-after residential area, 23 Cairns Terrace is a charming and beautifully presented two bedroom semidetached villa, ideal for first-time buyers or those looking to downsize. This delightful home offers bright and spacious accommodation, featuring a welcoming lounge, modern kitchen and a stunning family shower room, all finished to a high standard. With a substantial south facing rear garden, ample off-street parking, and excellent access to schooling, local amenities and transport links nearby, this property combines comfort and convenience in a highly desirable and rarely available residential area of Kilmarnock.

## Council Tax band: D

- Entrance Porch
- Bright & Spacious Lounge
- Modern Kitchen
- Two Double Bedrooms
- Stunning Modern Shower Room
- Substantial South Facing Rear Garden
- Large Multi-Car Driveway
- Close to Schools, Public Transport and Local Amenities
- Preferred Cul-De-Sac Location
- Sought After Residential Area