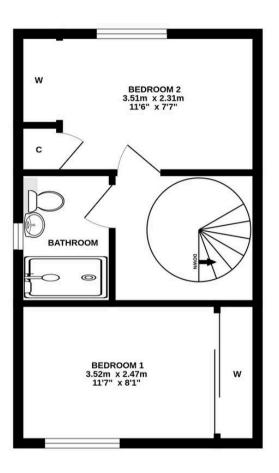

bright and spacious accommodation, featuring a welcoming lounge, modern kitchen and a stunning family shower room, all finished to a high standard. With a substantial south facing rear garden, ample off-street parking, and excellent access to schooling, local amenities and transport links nearby, this property combines comfort and convenience in a highly desirable and rarely available residential area of Kilmarnock.

## Council Tax band: D

- Entrance Porch
- Bright & Spacious Lounge
- Modern Kitchen
- Two Double Bedrooms
- Stunning Modern Shower Room
- Substantial South Facing Rear Garden
- Large Multi-Car Driveway
- Close to Schools, Public Transport and Local Amenities
- Preferred Cul-De-Sac Location
- Sought After Residential Area





























GROUND FLOOR 1ST FLOOR





## ALL MEASUREMENTS TAKEN AT WIDEST POINT.



## Donald Ross Residential Kilmarnock

Donald Ross Residential, 104-106 John Finnie Street - KA1 1BB

01563 550088 • kilmarnock@donaldross.co.uk • www.donaldross.co.uk

While every effort has been made to ensure accuracy, buyers should independently verify all details and review the Home Report before submitting an offer. No warranty or representation is given regarding the property, and neither the agent nor the seller accepts responsibility for any inaccuracies. Buyers must satisfy themselves on all legal aspects.