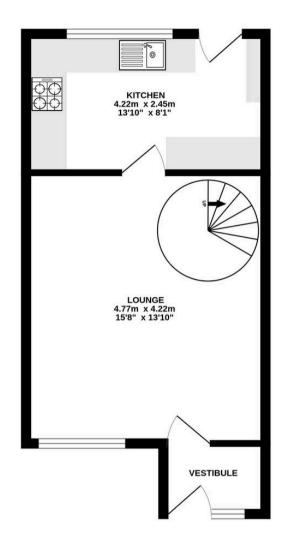

s bright and spacious accommodation, featuring a welcoming lounge, modern kitchen and a stunning family shower room, all finished to a high standard. With a substantial south facing rear garden, ample off-street parking, and excellent access to schooling, local amenities and transport links nearby, this property combines comfort and convenience in a highly desirable and rarely available residential area of Kilmarnock.

## Council Tax band: D

- Entrance Porch
- Bright & Spacious Lounge
- Modern Kitchen
- Two Double Bedrooms
- Stunning Modern Shower Room
- Substantial South Facing Rear Garden
- Large Multi-Car Driveway
- Close to Schools, Public Transport and Local Amenities
- Preferred Cul-De-Sac Location
- Sought After Residential Area





























GROUND FLOOR 1ST FLOOR





## ALL MEASUREMENTS TAKEN AT WIDEST POINT.



## Donald Ross Residential Kilmarnock

Donald Ross Residential, 104-106 John Finnie Street - KA1 1BB

01563 550088 • kilmarnock@donaldross.co.uk • www.donaldross.co.uk

While every effort has been made to ensure accuracy, buyers should independently verify all details and review the Home Report before submitting an offer. No warranty or representation is given regarding the property, and neither the agent nor the seller accepts responsibility for any inaccuracies. Buyers must satisfy themselves on all legal aspects.