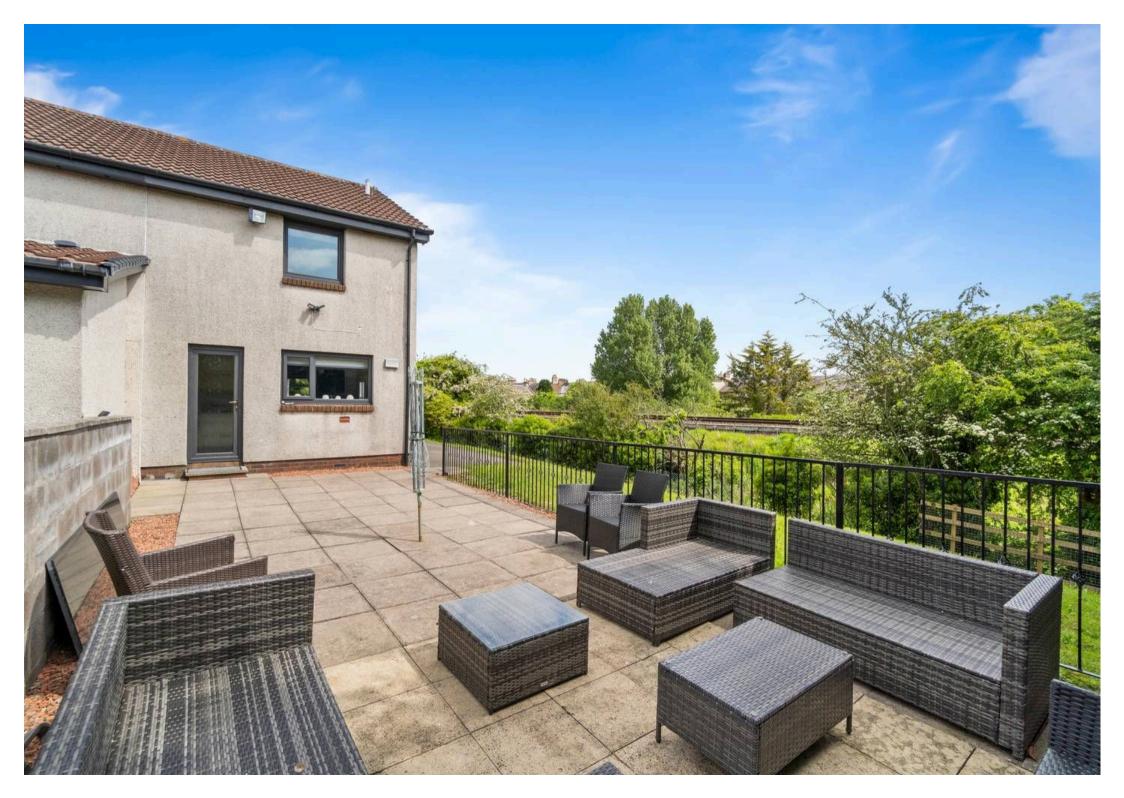

## 23 Cairns Terrace

Kilmarnock, KA1 2JG

Nestled in a quiet and sought-after residential area, 23 Cairns Terrace is a charming and beautifully presented two bedroom semidetached villa, ideal for first-time buyers or those looking to downsize. This delightful home offers bright and spacious accommodation, featuring a welcoming lounge, modern kitchen and a stunning family shower room, all finished to a high standard. With a substantial south facing rear garden, ample off-street parking, and excellent access to schooling, local amenities and transport links nearby, this property combines comfort and convenience in a highly desirable and rarely available residential area of Kilmarnock.

## Council Tax band: D

- Entrance Porch
- Bright & Spacious Lounge
- Modern Kitchen
- Two Double Bedrooms
- Stunning Modern Shower Room
- Substantial South Facing Rear Garden
- Large Multi-Car Driveway
- Close to Schools, Public Transport and Local Amenities
- Preferred Cul-De-Sac Location
- Sought After Residential Area