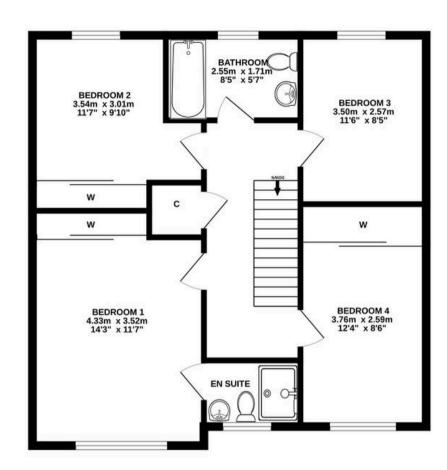

GROUND FLOOR 1ST FLOOR

## ALL SIZES TAKEN AT WIDEST POINTS

Whilst every attempt has been made to ensure the accuracy of the floorplan contained here, measurements of doors, windows, rooms and any other items are approximate and no responsibility is taken for any error, omission or mis-statement. This plan is for illustrative purposes only and should be used as such by any prospective purchaser. The services, systems and appliances shown have not been tested and no guarantee as to their operability or efficiency can be given.

Made with Metropix ©2025