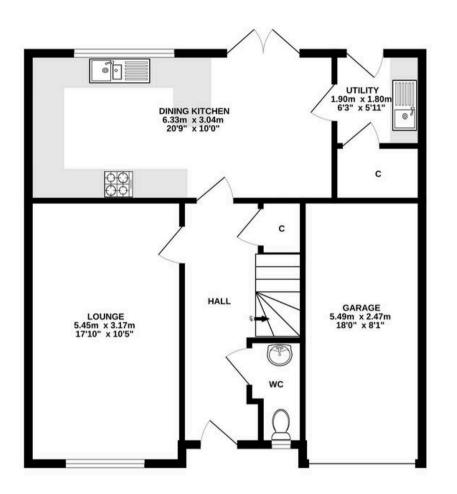

GROUND FLOOR 1ST FLOOR

## ALL SIZES TAKEN AT WIDEST POINTS

Whilst every attempt has been made to ensure the accuracy of the floorplan contained here, measurements of doors, windows, rooms and any other items are approximate and no responsibility is taken for any error, omission or mis-statement. This plan is for illustrative purposes only and should be used as such by any prospective purchaser. The services, systems and appliances shown have not been tested and no guarantee as to their operability or efficiency can be given.

Made with Metropix ©2025