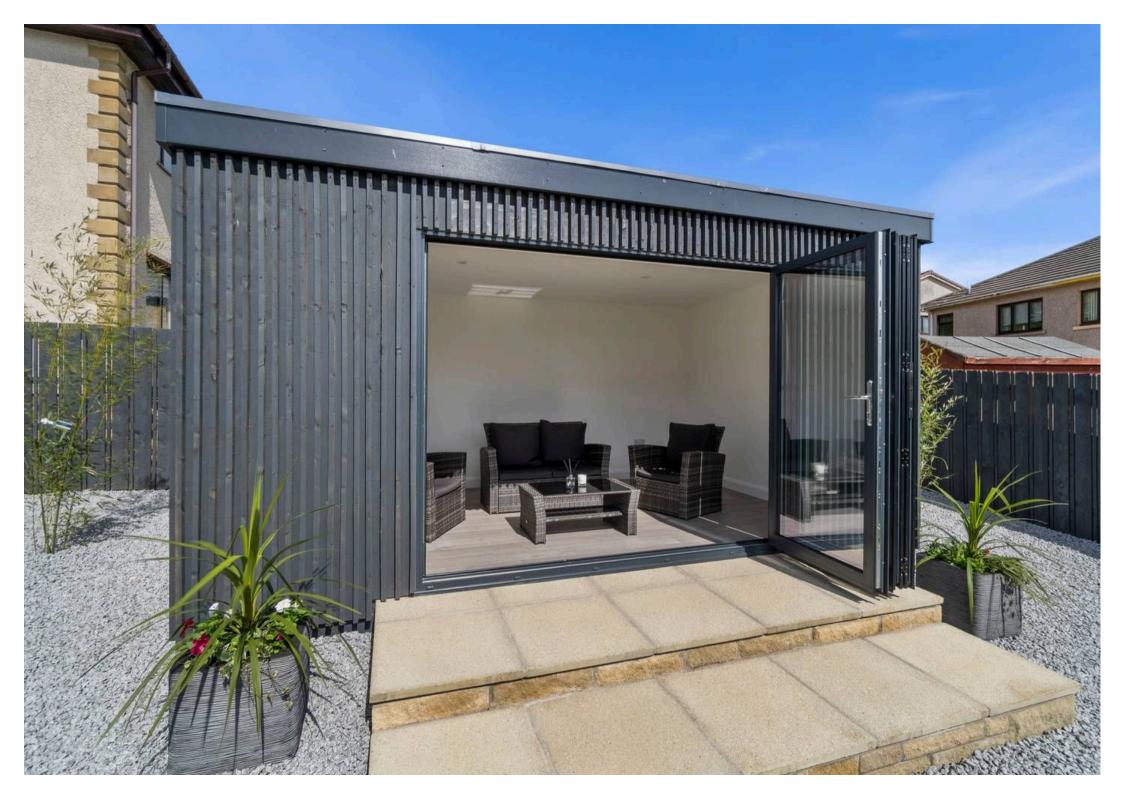

Tenure: Freehold

EPC Energy Efficiency Rating: E

- Stunning fully refurbished detached bungalow, finished to a professional standard
- Stylish lounge featuring a bespoke media wall and contemporary fireplace
- New fully fitted kitchen with integrated appliances and dining area
- Three well-proportioned bedrooms offering flexibility
- Luxurious new en-suite shower room to the principal bedroom
- Modern new bathroom with shower-over-bath combination
- Garden cabin/home office with hardwired internet, perfect for remote working
- All new windows, doors, and energy-efficient central heating system
- Private driveway and generously sized southeast facing rear garden
- Ideal for downsizers seeking a turnkey home in move-in condition

# SUMMER HOUSE 4.39m x 2.59m 14'5" x 8'6"