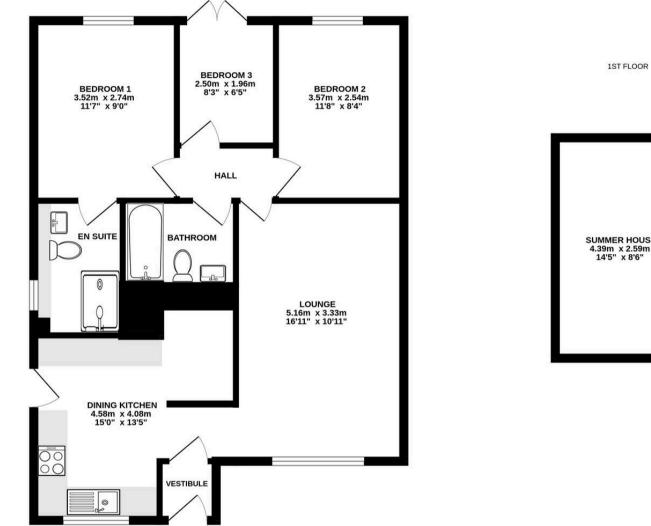

# SUMMER HOUSE 4.39m x 2.59m 14'5" x 8'6"

### ALL MEASUREMENTS TAKEN AT WIDEST POINT.

Whilst every attempt has been made to ensure the accuracy of the floorplan contained here, measurements of doors, windows, rooms and any other items are approximate and no responsibility is taken for any eror, omission or mis-statement. This plan is for illustrative purposes only and should be used as such by any prospective purchaser. The services, systems and appliances shown have not been tested and no guarantee as to their operability or efficiency can be given. Made with Metropix ©2025