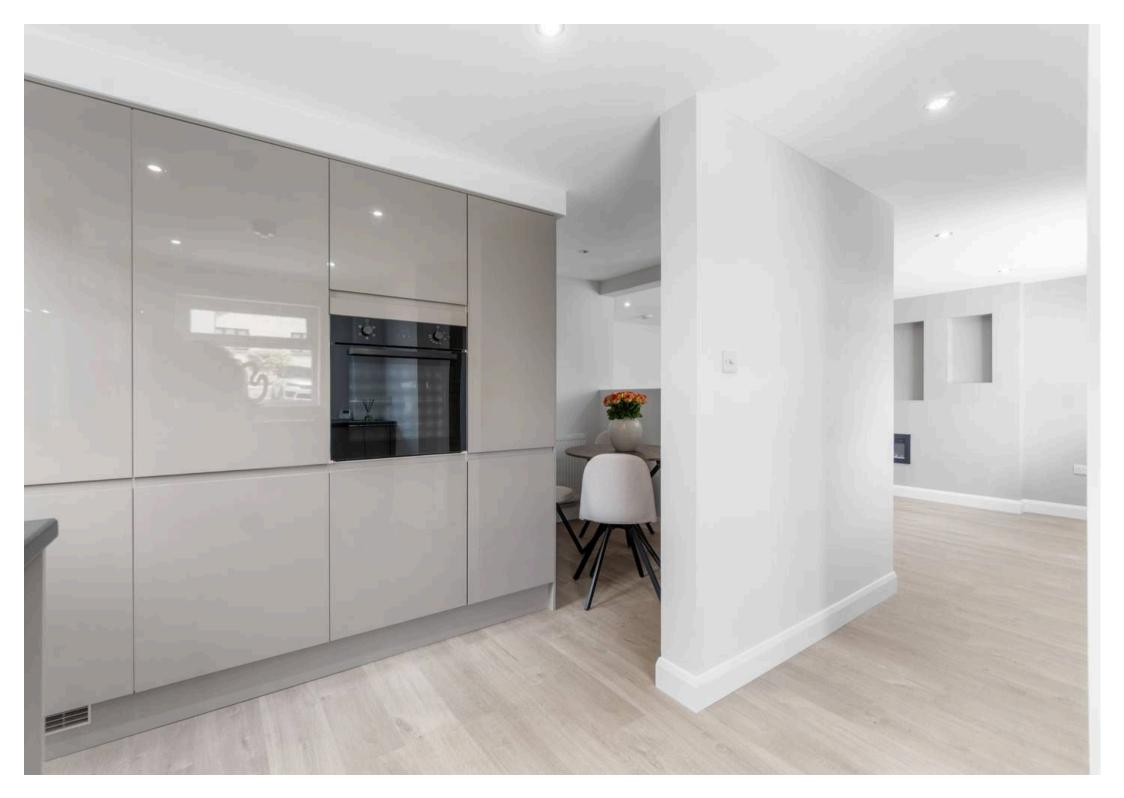

Tenure: Freehold

EPC Energy Efficiency Rating: E

- Stunning fully refurbished detached bungalow, finished to a professional standard
- Stylish lounge featuring a bespoke media wall and contemporary fireplace
- New fully fitted kitchen with integrated appliances and dining area
- Three well-proportioned bedrooms offering flexibility
- Luxurious new en-suite shower room to the principal bedroom
- Modern new bathroom with shower-over-bath combination
- Garden cabin/home office with hardwired internet, perfect for remote working
- All new windows, doors, and energy-efficient central heating system
- Private driveway and generously sized southeast facing rear garden
- Ideal for downsizers seeking a turnkey home in move-in condition