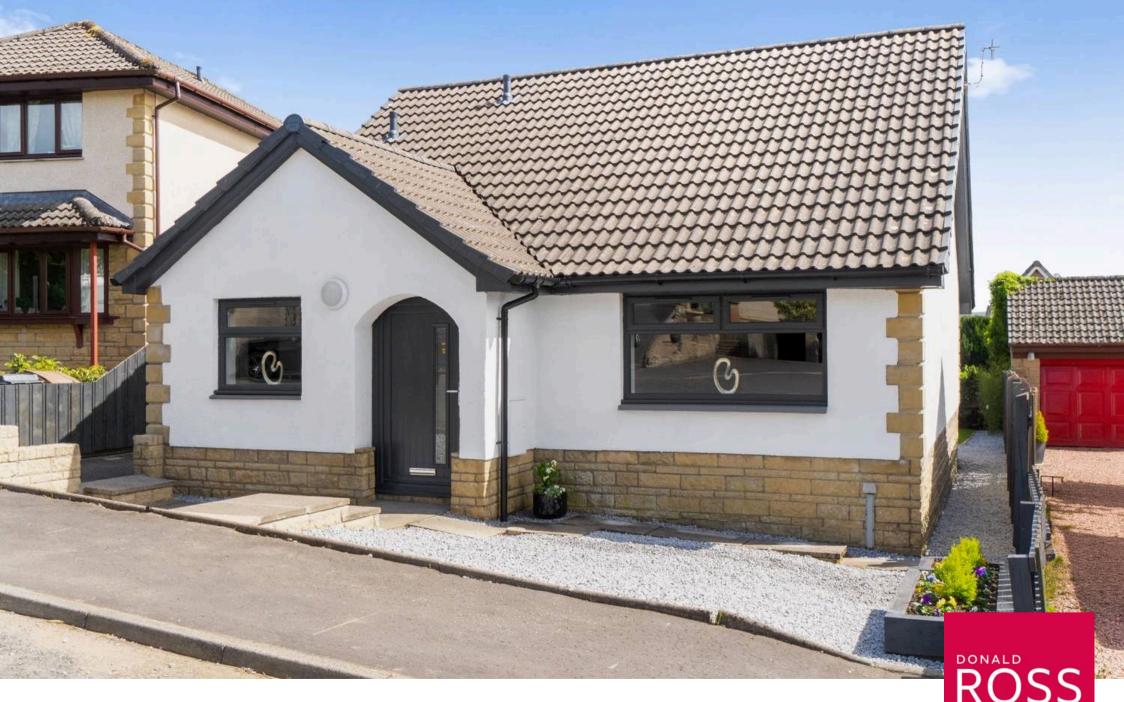

RESIDENTIAL

15 Templand Drive, Cumnock In Excess of £190,000

# 15 Templand Drive

## Cumnock

Immaculately presented three-bedroom detached bungalow featuring a new kitchen, ensuite, garden office with wired internet, private driveway, and south-east facing garden. Movein condition throughout. Council Tax band: E

Tenure: Freehold

EPC Energy Efficiency Rating: E

- Stunning fully refurbished detached bungalow, finished to a professional standard
- Stylish lounge featuring a bespoke media wall and contemporary fireplace
- New fully fitted kitchen with integrated appliances and dining area
- Three well-proportioned bedrooms offering flexibility
- Luxurious new en-suite shower room to the principal bedroom
- Modern new bathroom with shower-over-bath combination
- Garden cabin/home office with hardwired internet, perfect for remote working
- All new windows, doors, and energy-efficient central heating system
- Private driveway and generously sized southeast facing rear garden
- Ideal for downsizers seeking a turnkey home in move-in condition