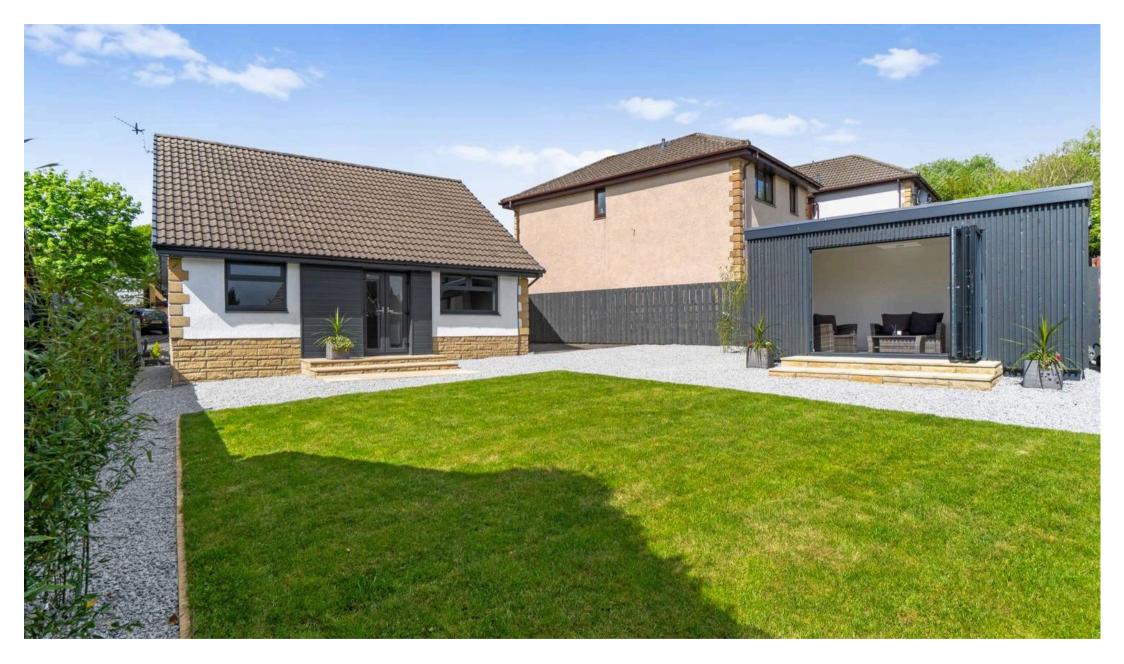

Tenure: Freehold

EPC Energy Efficiency Rating: E

- Stunning fully refurbished detached bungalow, finished to a professional standard
- Stylish lounge featuring a bespoke media wall and contemporary fireplace
- New fully fitted kitchen with integrated appliances and dining area
- Three well-proportioned bedrooms offering flexibility
- Luxurious new en-suite shower room to the principal bedroom
- Modern new bathroom with shower-over-bath combination
- Garden cabin/home office with hardwired internet, perfect for remote working
- All new windows, doors, and energy-efficient central heating system
- Private driveway and generously sized southeast facing rear garden
- Ideal for downsizers seeking a turnkey home in move-in condition