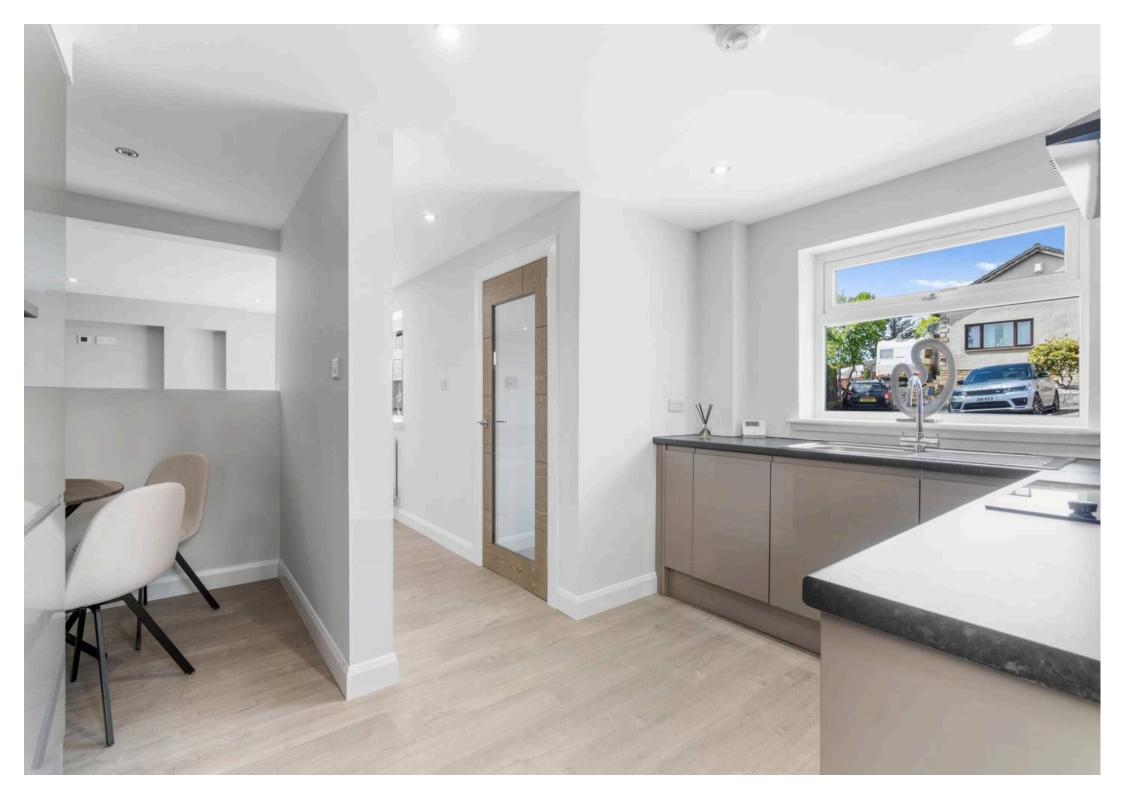

Tenure: Freehold

EPC Energy Efficiency Rating: E

- Stunning fully refurbished detached bungalow, finished to a professional standard
- Stylish lounge featuring a bespoke media wall and contemporary fireplace
- New fully fitted kitchen with integrated appliances and dining area
- Three well-proportioned bedrooms offering flexibility
- Luxurious new en-suite shower room to the principal bedroom
- Modern new bathroom with shower-over-bath combination
- Garden cabin/home office with hardwired internet, perfect for remote working
- All new windows, doors, and energy-efficient central heating system
- Private driveway and generously sized southeast facing rear garden
- Ideal for downsizers seeking a turnkey home in move-in condition