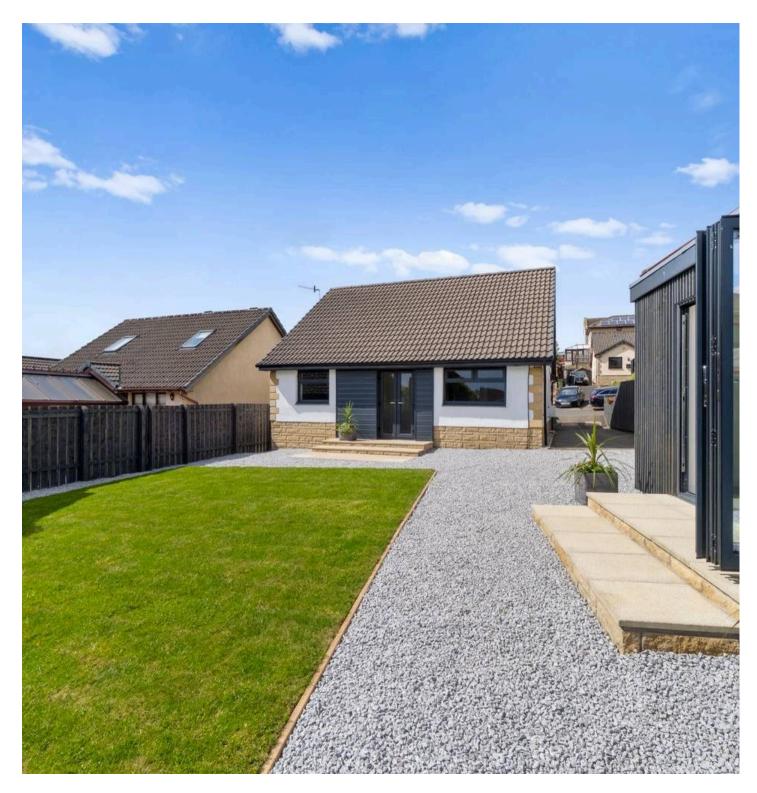

Tenure: Freehold

EPC Energy Efficiency Rating: E

- Stunning fully refurbished detached bungalow, finished to a professional standard
- Stylish lounge featuring a bespoke media wall and contemporary fireplace
- New fully fitted kitchen with integrated appliances and dining area
- Three well-proportioned bedrooms offering flexibility
- Luxurious new en-suite shower room to the principal bedroom
- Modern new bathroom with shower-over-bath combination
- Garden cabin/home office with hardwired internet, perfect for remote working
- All new windows, doors, and energy-efficient central heating system
- Private driveway and generously sized southeast facing rear garden
- Ideal for downsizers seeking a turnkey home in move-in condition

# SUMMER HOUSE 4.39m x 2.59m 14'5" x 8'6"