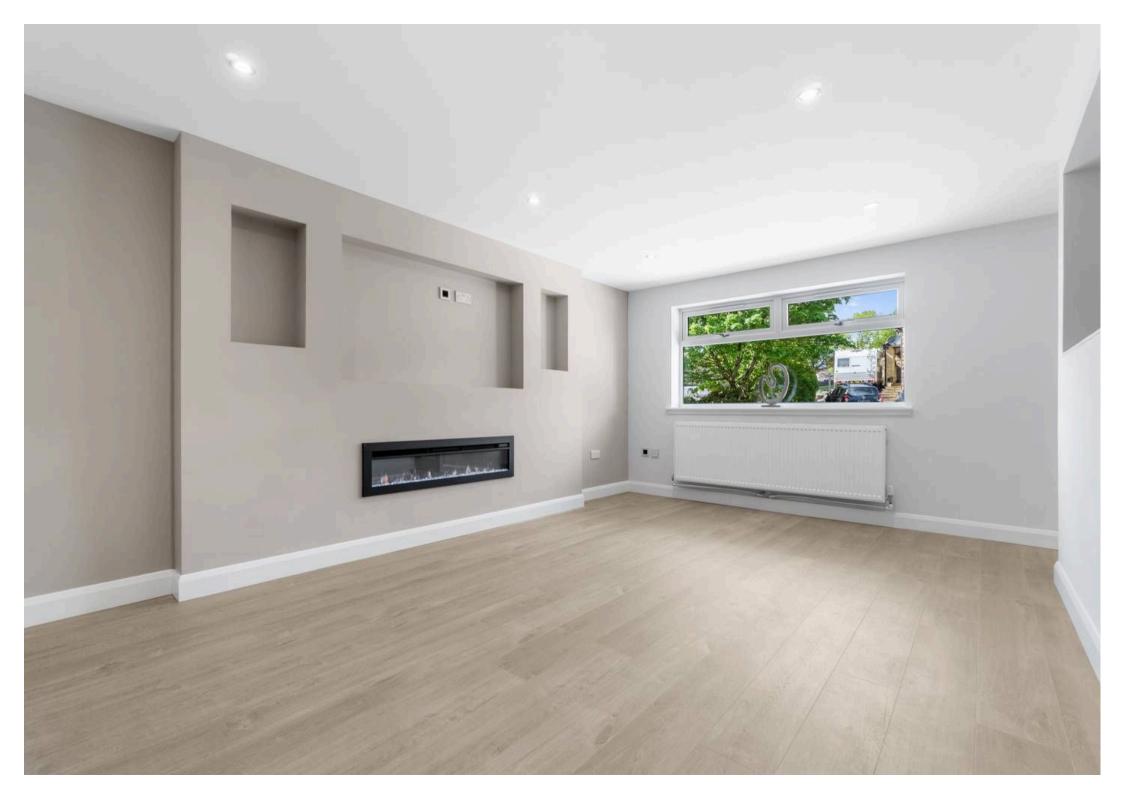

Tenure: Freehold

EPC Energy Efficiency Rating: E

- Stunning fully refurbished detached bungalow, finished to a professional standard
- Stylish lounge featuring a bespoke media wall and contemporary fireplace
- New fully fitted kitchen with integrated appliances and dining area
- Three well-proportioned bedrooms offering flexibility
- Luxurious new en-suite shower room to the principal bedroom
- Modern new bathroom with shower-over-bath combination
- Garden cabin/home office with hardwired internet, perfect for remote working
- All new windows, doors, and energy-efficient central heating system
- Private driveway and generously sized southeast facing rear garden
- Ideal for downsizers seeking a turnkey home in move-in condition