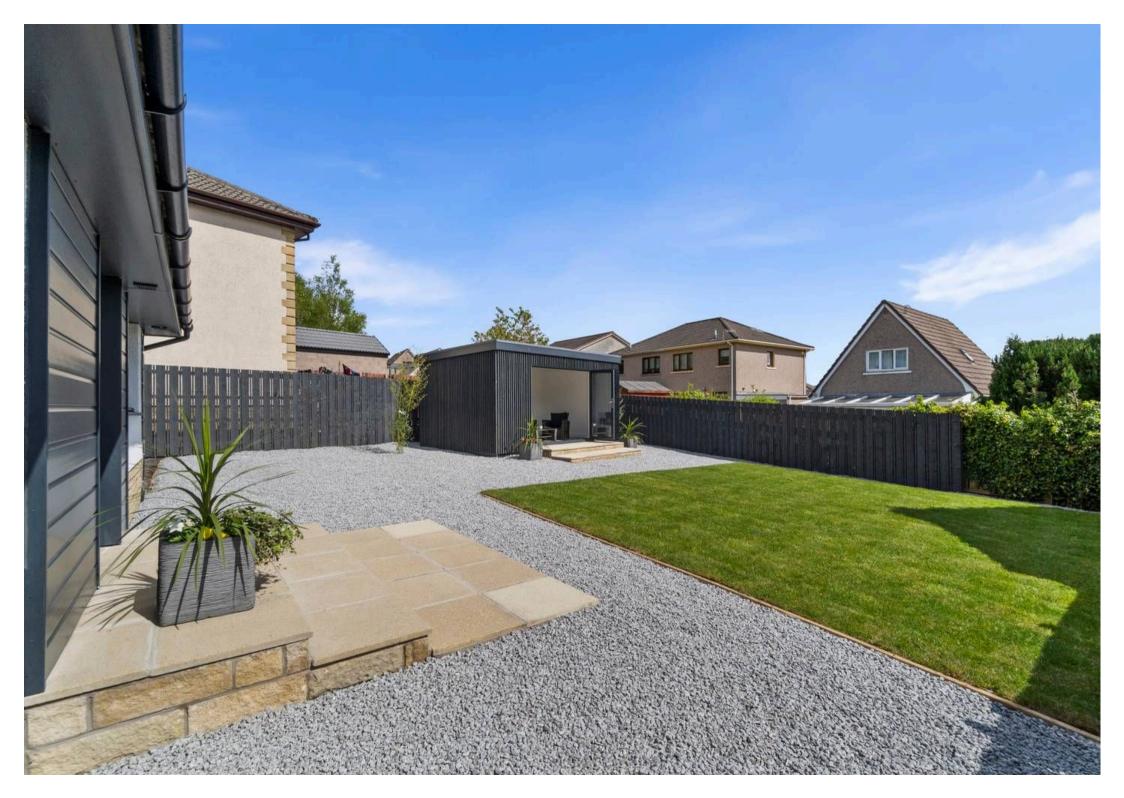

Tenure: Freehold

EPC Energy Efficiency Rating: E

- Stunning fully refurbished detached bungalow, finished to a professional standard
- Stylish lounge featuring a bespoke media wall and contemporary fireplace
- New fully fitted kitchen with integrated appliances and dining area
- Three well-proportioned bedrooms offering flexibility
- Luxurious new en-suite shower room to the principal bedroom
- Modern new bathroom with shower-over-bath combination
- Garden cabin/home office with hardwired internet, perfect for remote working
- All new windows, doors, and energy-efficient central heating system
- Private driveway and generously sized southeast facing rear garden
- Ideal for downsizers seeking a turnkey home in move-in condition