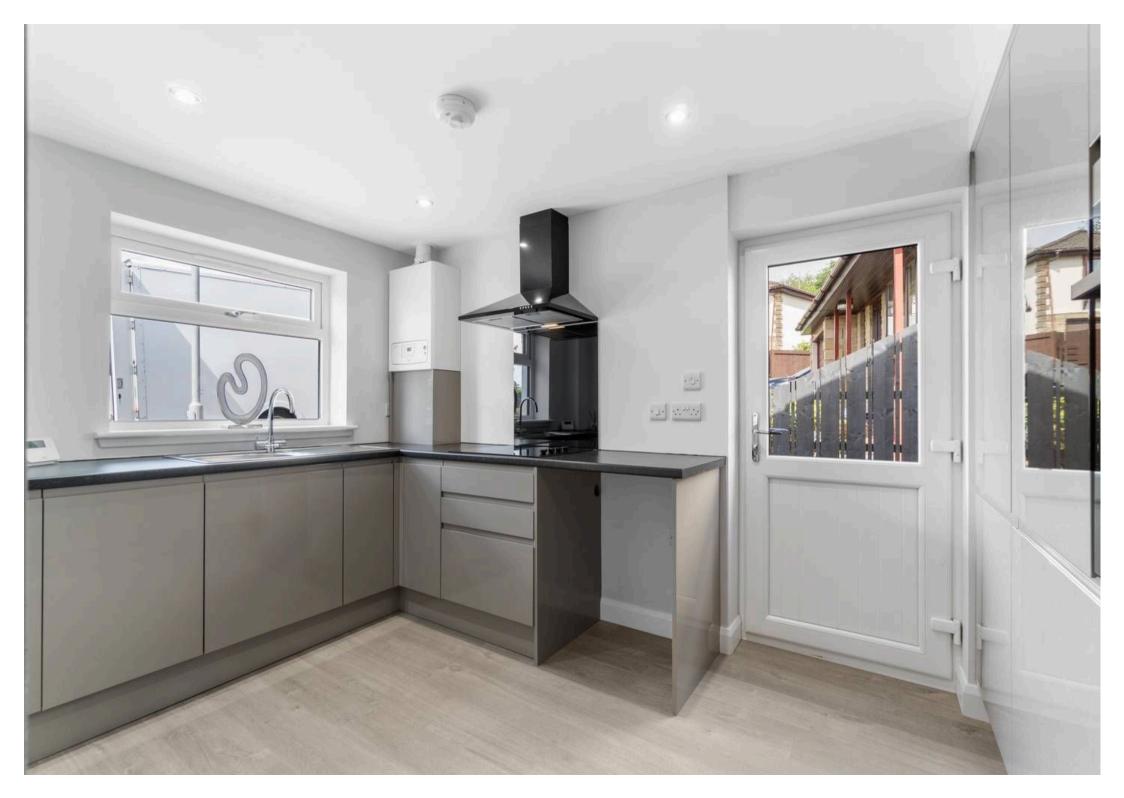

Tenure: Freehold

EPC Energy Efficiency Rating: E

- Stunning fully refurbished detached bungalow, finished to a professional standard
- Stylish lounge featuring a bespoke media wall and contemporary fireplace
- New fully fitted kitchen with integrated appliances and dining area
- Three well-proportioned bedrooms offering flexibility
- Luxurious new en-suite shower room to the principal bedroom
- Modern new bathroom with shower-over-bath combination
- Garden cabin/home office with hardwired internet, perfect for remote working
- All new windows, doors, and energy-efficient central heating system
- Private driveway and generously sized southeast facing rear garden
- Ideal for downsizers seeking a turnkey home in move-in condition