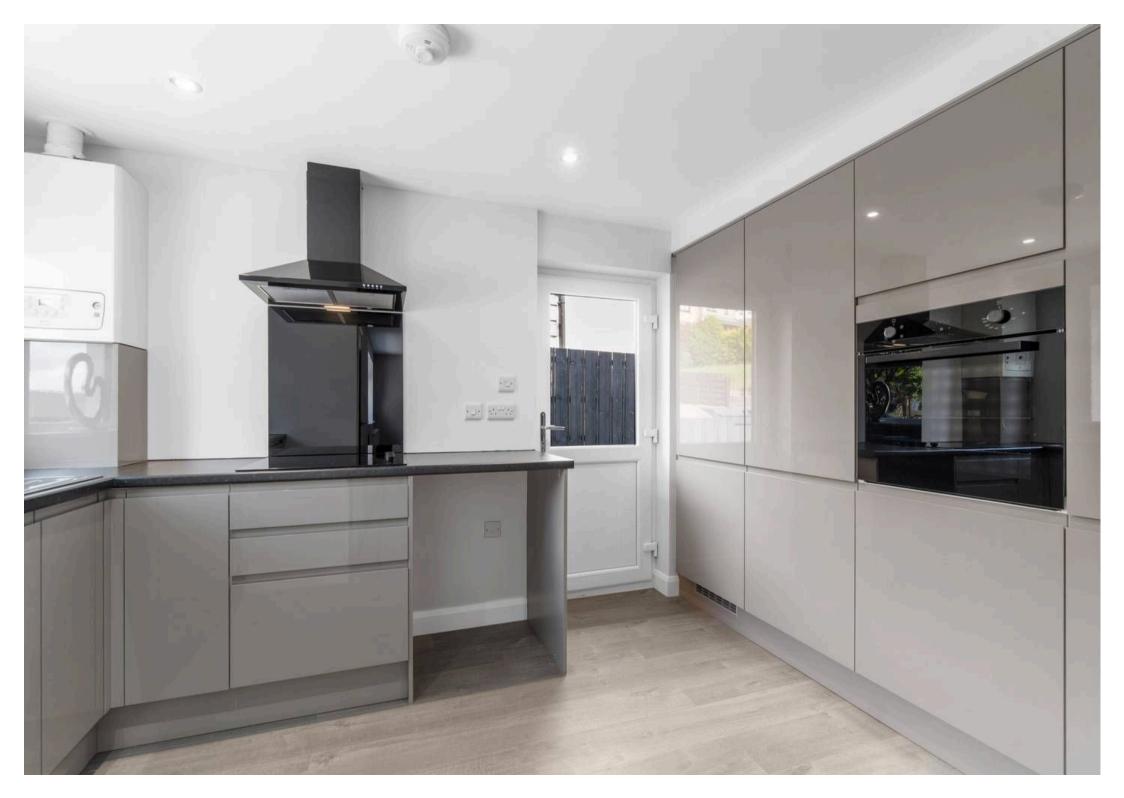

Tenure: Freehold

EPC Energy Efficiency Rating: E

- Stunning fully refurbished detached bungalow, finished to a professional standard
- Stylish lounge featuring a bespoke media wall and contemporary fireplace
- New fully fitted kitchen with integrated appliances and dining area
- Three well-proportioned bedrooms offering flexibility
- Luxurious new en-suite shower room to the principal bedroom
- Modern new bathroom with shower-over-bath combination
- Garden cabin/home office with hardwired internet, perfect for remote working
- All new windows, doors, and energy-efficient central heating system
- Private driveway and generously sized southeast facing rear garden
- Ideal for downsizers seeking a turnkey home in move-in condition