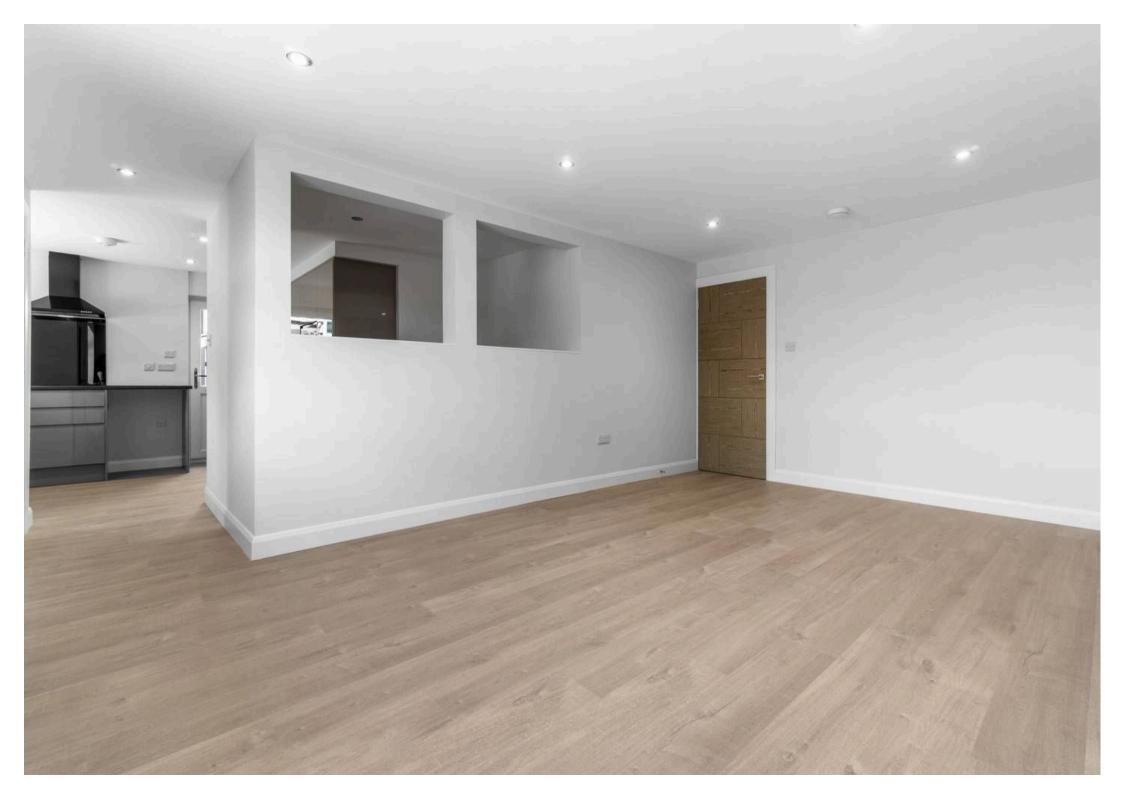

Tenure: Freehold

EPC Energy Efficiency Rating: E

- Stunning fully refurbished detached bungalow, finished to a professional standard
- Stylish lounge featuring a bespoke media wall and contemporary fireplace
- New fully fitted kitchen with integrated appliances and dining area
- Three well-proportioned bedrooms offering flexibility
- Luxurious new en-suite shower room to the principal bedroom
- Modern new bathroom with shower-over-bath combination
- Garden cabin/home office with hardwired internet, perfect for remote working
- All new windows, doors, and energy-efficient central heating system
- Private driveway and generously sized southeast facing rear garden
- Ideal for downsizers seeking a turnkey home in move-in condition