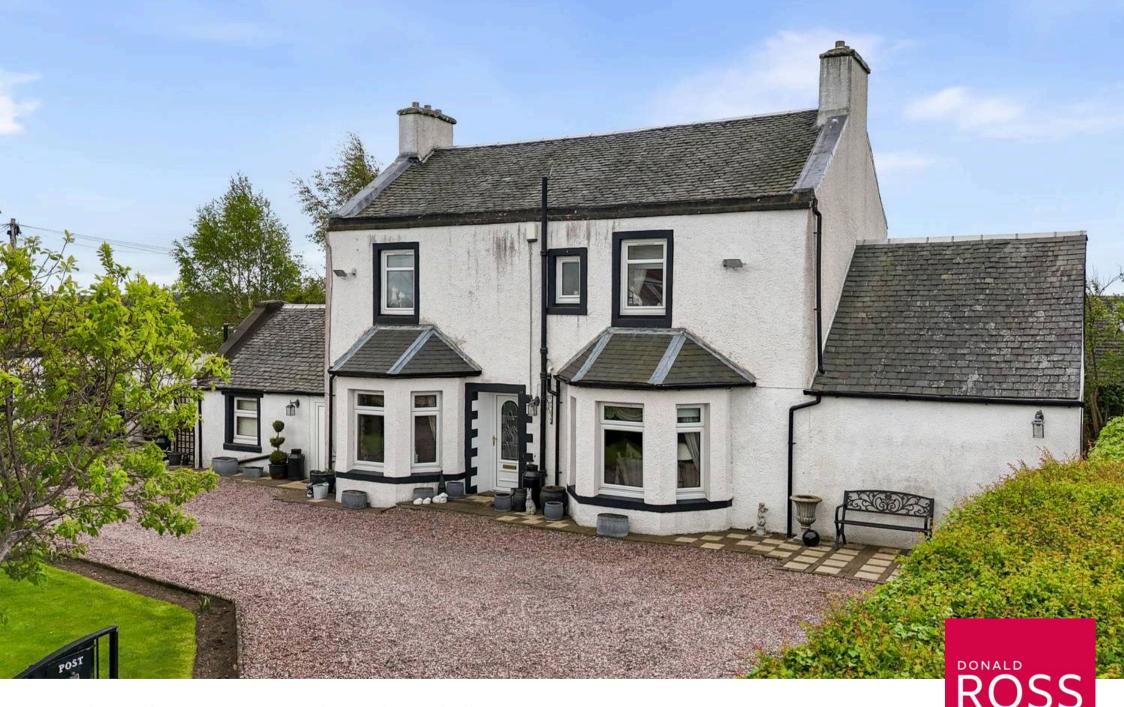

## Gatehead House, 37 Main Road

Gatehead, KA2 OAR

Donald Ross Residential are proud to welcome to the market, Gatehead House. Situated in the picturesque village of Gatehead, this charming and spacious converted farmhouse combines rural tranquillity with excellent connectivity to nearby Kilmarnock and surrounding areas. This attractive home features well-proportioned rooms, a modern kitchen, and a driveway with gated entrance leading to a double garage and private gardens, making it ideal for families, couples, or anyone seeking a quieter lifestyle without sacrificing convenience. With scenic countryside on the doorstep and local amenities close by, this is a superb opportunity to enjoy village living in a sought-after location.

- Bright and Spacious Lounge
- Large Modern Kitchen
- Formal Sitting Room
- Dining Room
- Two Double Bedrooms
- Master Bedroom with En Suite
- Tranquil Countryside Setting
- Driveway with Gated Entrance
- Detached Double Garage
- Private Garden Grounds