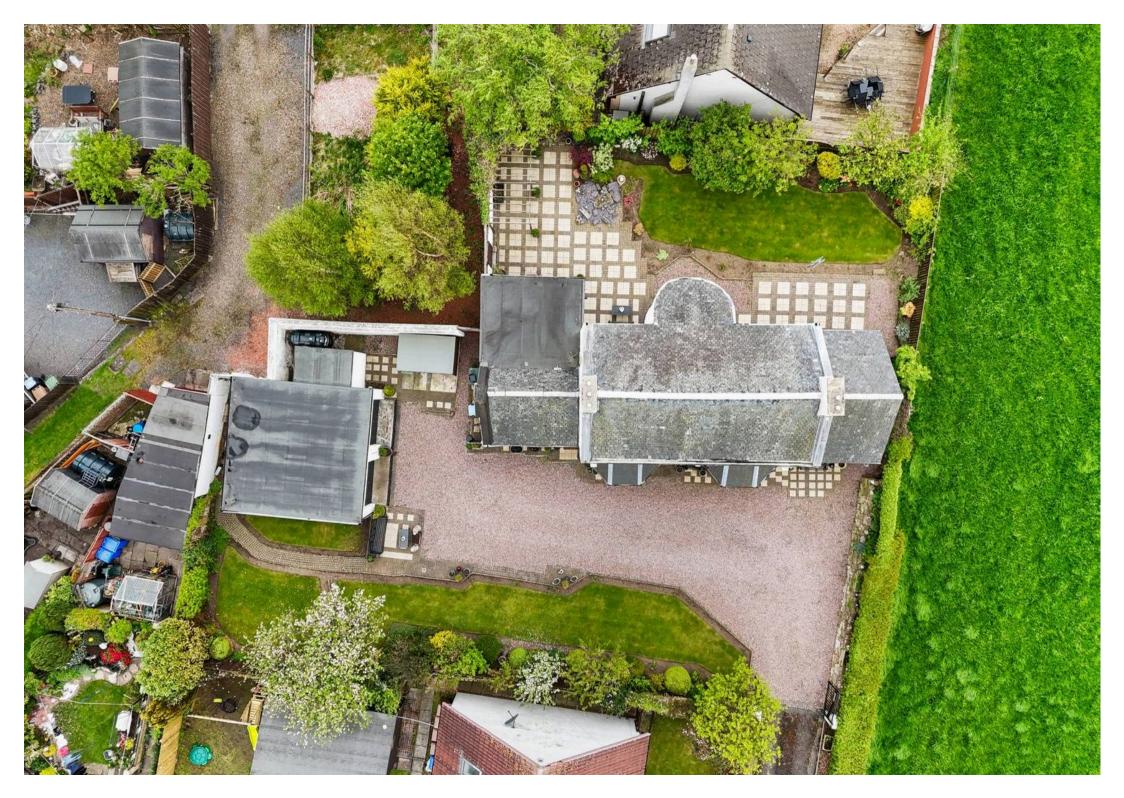

## Gatehead House, 37 Main Road

Gatehead, KA2 OAR

Donald Ross Residential are proud to welcome to the market, Gatehead House. Situated in the picturesque village of Gatehead, this charming and spacious converted farmhouse combines rural tranquillity with excellent connectivity to nearby Kilmarnock and surrounding areas. This attractive home features well-proportioned rooms, a modern kitchen, and a driveway with gated entrance leading to a double garage and private gardens, making it ideal for families, couples, or anyone seeking a quieter lifestyle without sacrificing convenience. With scenic countryside on the doorstep and local amenities close by, this is a superb opportunity to enjoy village living in a sought-after location.

- Bright and Spacious Lounge
- Large Modern Kitchen
- Formal Sitting Room
- Dining Room
- Two Double Bedrooms
- Master Bedroom with En Suite
- Tranquil Countryside Setting
- Driveway with Gated Entrance
- Detached Double Garage
- Private Garden Grounds