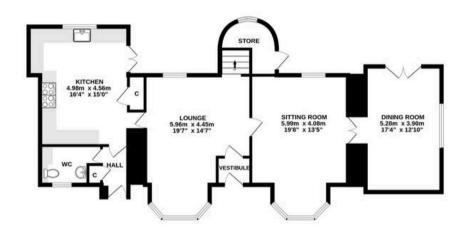

- Bright and Spacious Lounge
- Large Modern Kitchen
- Formal Sitting Room
- Dining Room
- Two Double Bedrooms
- Master Bedroom with En Suite
- Tranquil Countryside Setting
- Driveway with Gated Entrance
- Detached Double Garage
- Private Garden Grounds

GROUND FLOOR 1ST FLOOR

DOUBLE GARAGE

## ALL MEASUREMENTS TAKEN AT WIDEST POINT.

Whilst every attempt has been made to ensure the accuracy of the floorplan contained here, measurements of doors, windows, rooms and any other items are approximate and no responsibility is taken for any error, omission or mis-statement. This plan is for illustrative purposes only and should be used as such by any prospective purchaser. The services, systems and appliances shown have not been tested and no guarantee as to their operability or efficiency can be given.