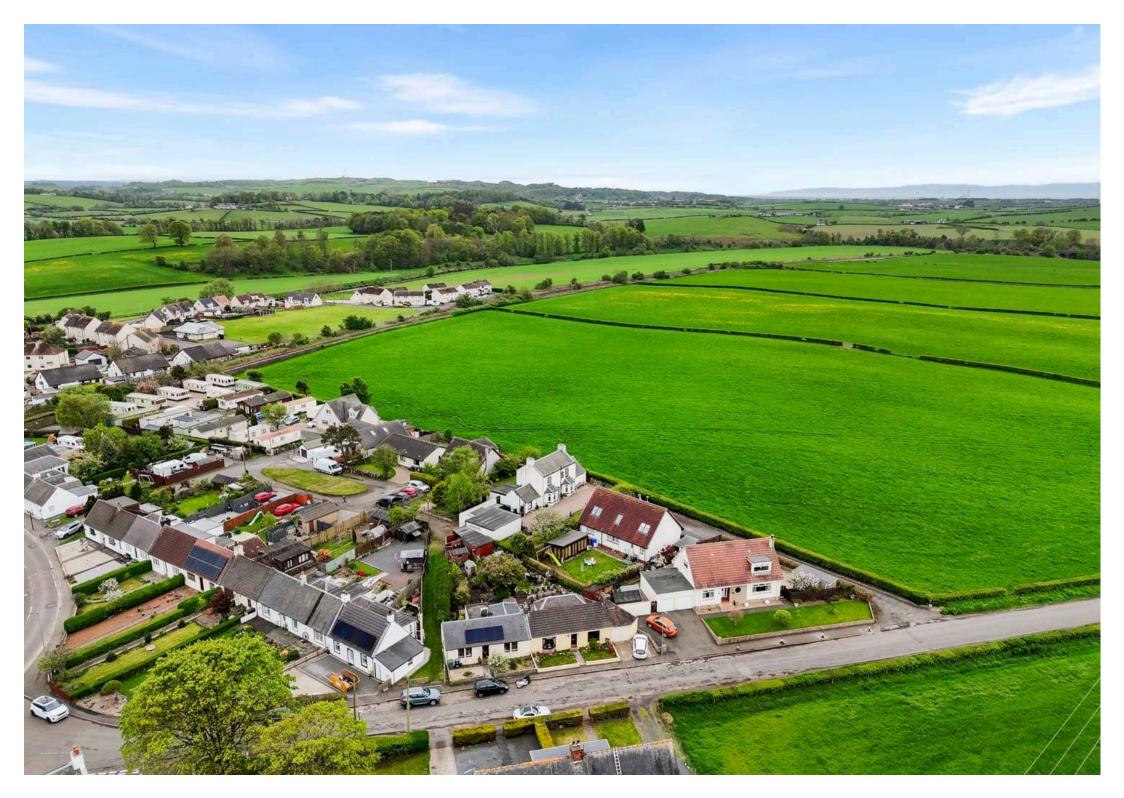

Gatehead House, Gatehead, KA2 0AR In Excess of £299,000

## Gatehead House, 37 Main Road

Gatehead, KA2 OAR

Donald Ross Residential are proud to welcome to the market, Gatehead House. Situated in the picturesque village of Gatehead, this charming and spacious converted farmhouse combines rural tranquillity with excellent connectivity to nearby Kilmarnock and surrounding areas. This attractive home features well-proportioned rooms, a modern kitchen, and a driveway with gated entrance leading to a double garage and private gardens, making it ideal for families, couples, or anyone seeking a quieter lifestyle without sacrificing convenience. With scenic countryside on the doorstep and local amenities close by, this is a superb opportunity to enjoy village living in a sought-after location.