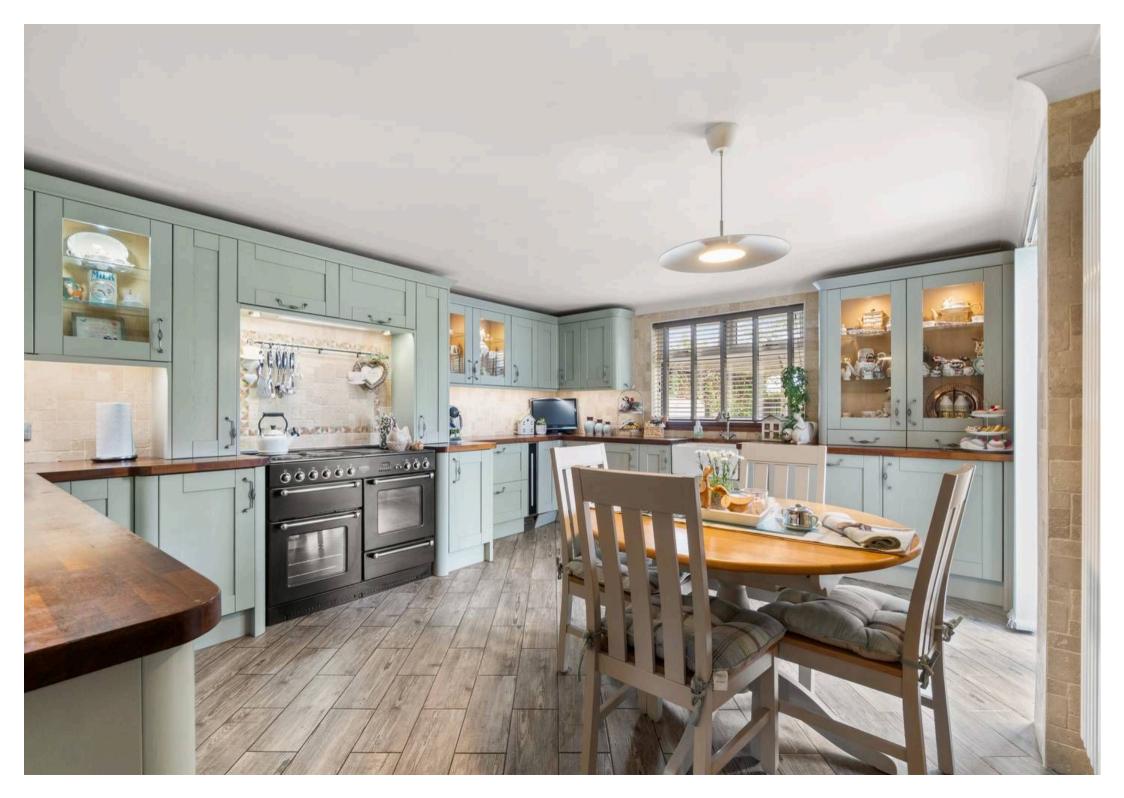

## Gatehead House, 37 Main Road

Gatehead, KA2 OAR

Donald Ross Residential are proud to welcome to the market, Gatehead House. Situated in the picturesque village of Gatehead, this charming and spacious converted farmhouse combines rural tranquillity with excellent connectivity to nearby Kilmarnock and surrounding areas. This attractive home features well-proportioned rooms, a modern kitchen, and a driveway with gated entrance leading to a double garage and private gardens, making it ideal for families, couples, or anyone seeking a quieter lifestyle without sacrificing convenience. With scenic countryside on the doorstep and local amenities close by, this is a superb opportunity to enjoy village living in a sought-after location.

- Bright and Spacious Lounge
- Large Modern Kitchen
- Formal Sitting Room
- Dining Room
- Two Double Bedrooms
- Master Bedroom with En Suite
- Tranquil Countryside Setting
- Driveway with Gated Entrance
- Detached Double Garage
- Private Garden Grounds