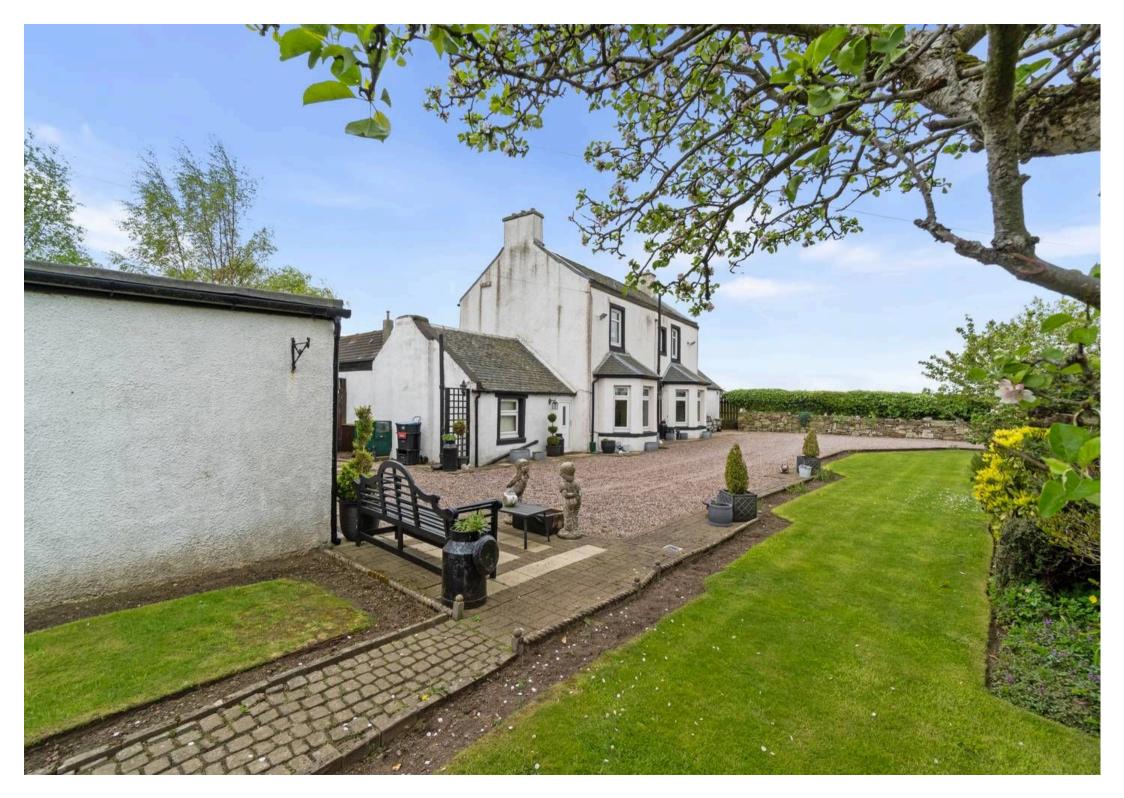

## Gatehead House, 37 Main Road

Gatehead, KA2 OAR

Donald Ross Residential are proud to welcome to the market, Gatehead House. Situated in the picturesque village of Gatehead, this charming and spacious converted farmhouse combines rural tranquillity with excellent connectivity to nearby Kilmarnock and surrounding areas. This attractive home features well-proportioned rooms, a modern kitchen, and a driveway with gated entrance leading to a double garage and private gardens, making it ideal for families, couples, or anyone seeking a quieter lifestyle without sacrificing convenience. With scenic countryside on the doorstep and local amenities close by, this is a superb opportunity to enjoy village living in a sought-after location.

- Bright and Spacious Lounge
- Large Modern Kitchen
- Formal Sitting Room
- Dining Room
- Two Double Bedrooms
- Master Bedroom with En Suite
- Tranquil Countryside Setting
- Driveway with Gated Entrance
- Detached Double Garage
- Private Garden Grounds