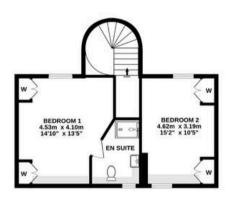

- Bright and Spacious Lounge
- Large Modern Kitchen
- Formal Sitting Room
- Dining Room
- Two Double Bedrooms
- Master Bedroom with En Suite
- Tranquil Countryside Setting
- Driveway with Gated Entrance
- Detached Double Garage
- Private Garden Grounds

GROUND FLOOR 1ST FLOOR

DOUBLE GARAGE

## ALL MEASUREMENTS TAKEN AT WIDEST POINT.

Whilst every attempt has been made to ensure the accuracy of the floorplan contained here, measurements of doors, windows, rooms and any other items are approximate and no responsibility is taken for any error, omission or mis-statement. This plan is for illustrative purposes only and should be used as such by any prospective purchaser. The services, systems and appliances shown have not been tested and no guarantee as to their operability or efficiency can be given.