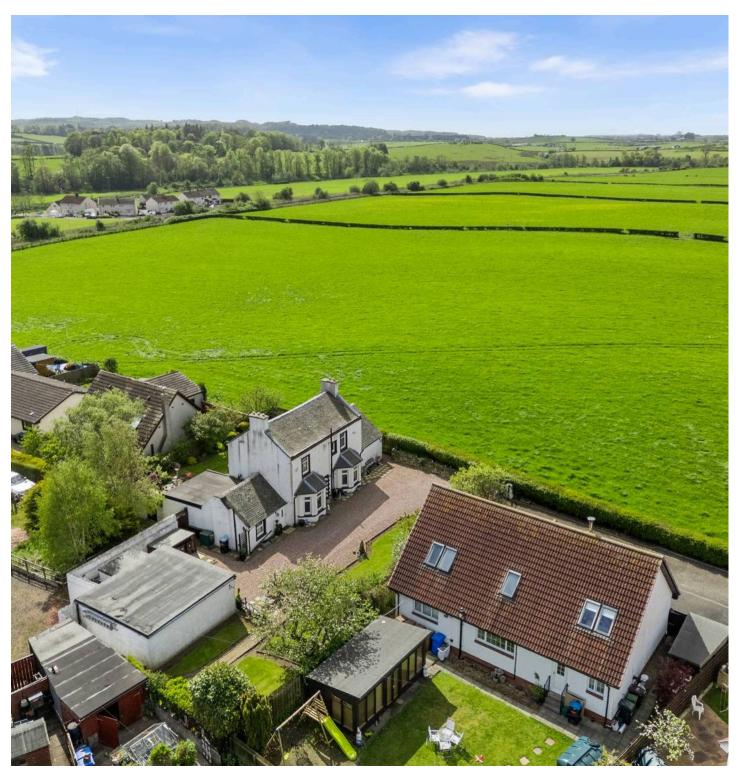

## Gatehead House, 37 Main Road

Gatehead, KA2 OAR

Donald Ross Residential are proud to welcome to the market, Gatehead House. Situated in the picturesque village of Gatehead, this charming and spacious converted farmhouse combines rural tranquillity with excellent connectivity to nearby Kilmarnock and surrounding areas. This attractive home features well-proportioned rooms, a modern kitchen, and a driveway with gated entrance leading to a double garage and private gardens, making it ideal for families, couples, or anyone seeking a quieter lifestyle without sacrificing convenience. With scenic countryside on the doorstep and local amenities close by, this is a superb opportunity to enjoy village living in a sought-after location.

- Bright and Spacious Lounge
- Large Modern Kitchen
- Formal Sitting Room
- Dining Room
- Two Double Bedrooms
- Master Bedroom with En Suite
- Tranquil Countryside Setting
- Driveway with Gated Entrance
- Detached Double Garage
- Private Garden Grounds