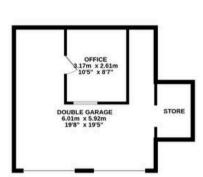

- Bright and Spacious Lounge
- Large Modern Kitchen
- Formal Sitting Room
- Dining Room
- Two Double Bedrooms
- Master Bedroom with En Suite
- Tranquil Countryside Setting
- Driveway with Gated Entrance
- Detached Double Garage
- Private Garden Grounds

GROUND FLOOR 1ST FLOOR

DOUBLE GARAGE

## ALL MEASUREMENTS TAKEN AT WIDEST POINT.

Whilst every attempt has been made to ensure the accuracy of the floorplan contained here, measurements of doors, windows, rooms and any other items are approximate and no responsibility is taken for any error, omission or mis-statement. This plan is for illustrative purposes only and should be used as such by any prospective purchaser. The services, systems and appliances shown have not been tested and no guarantee as to their operability or efficiency can be given.