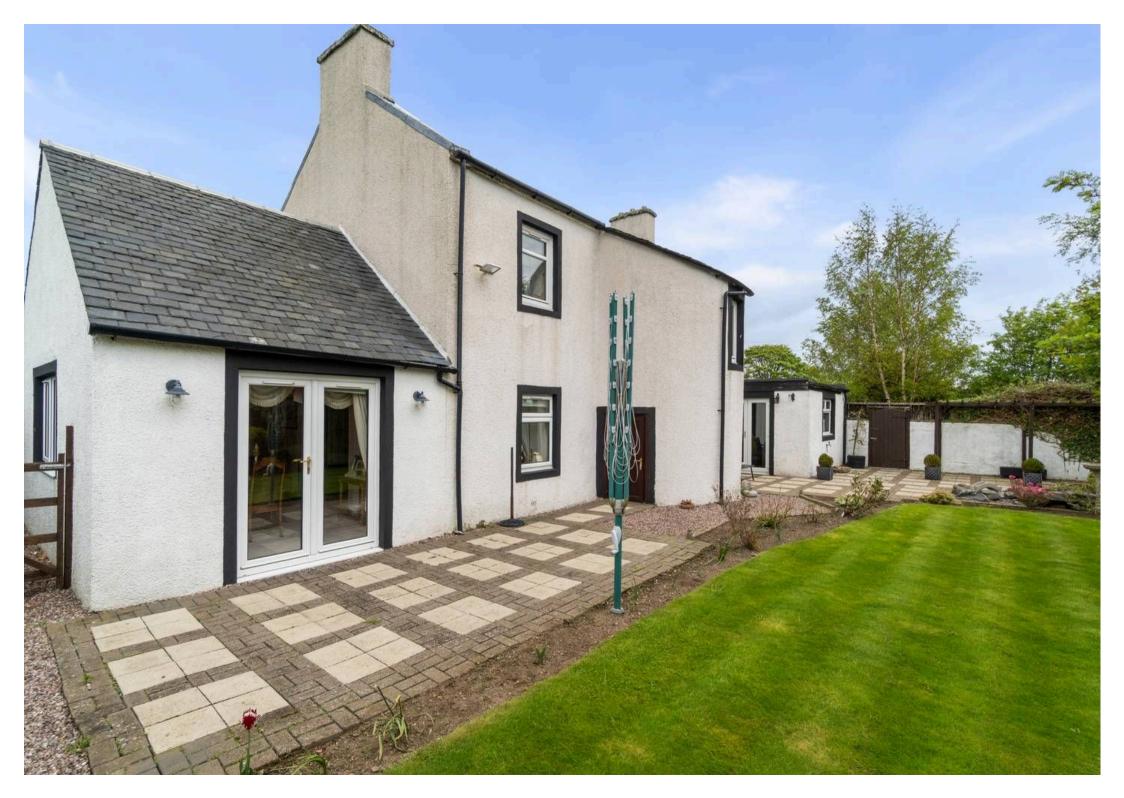

## Gatehead House, 37 Main Road

Gatehead, KA2 OAR

Donald Ross Residential are proud to welcome to the market, Gatehead House. Situated in the picturesque village of Gatehead, this charming and spacious converted farmhouse combines rural tranquillity with excellent connectivity to nearby Kilmarnock and surrounding areas. This attractive home features well-proportioned rooms, a modern kitchen, and a driveway with gated entrance leading to a double garage and private gardens, making it ideal for families, couples, or anyone seeking a quieter lifestyle without sacrificing convenience. With scenic countryside on the doorstep and local amenities close by, this is a superb opportunity to enjoy village living in a sought-after location.

- Bright and Spacious Lounge
- Large Modern Kitchen
- Formal Sitting Room
- Dining Room
- Two Double Bedrooms
- Master Bedroom with En Suite
- Tranquil Countryside Setting
- Driveway with Gated Entrance
- Detached Double Garage
- Private Garden Grounds