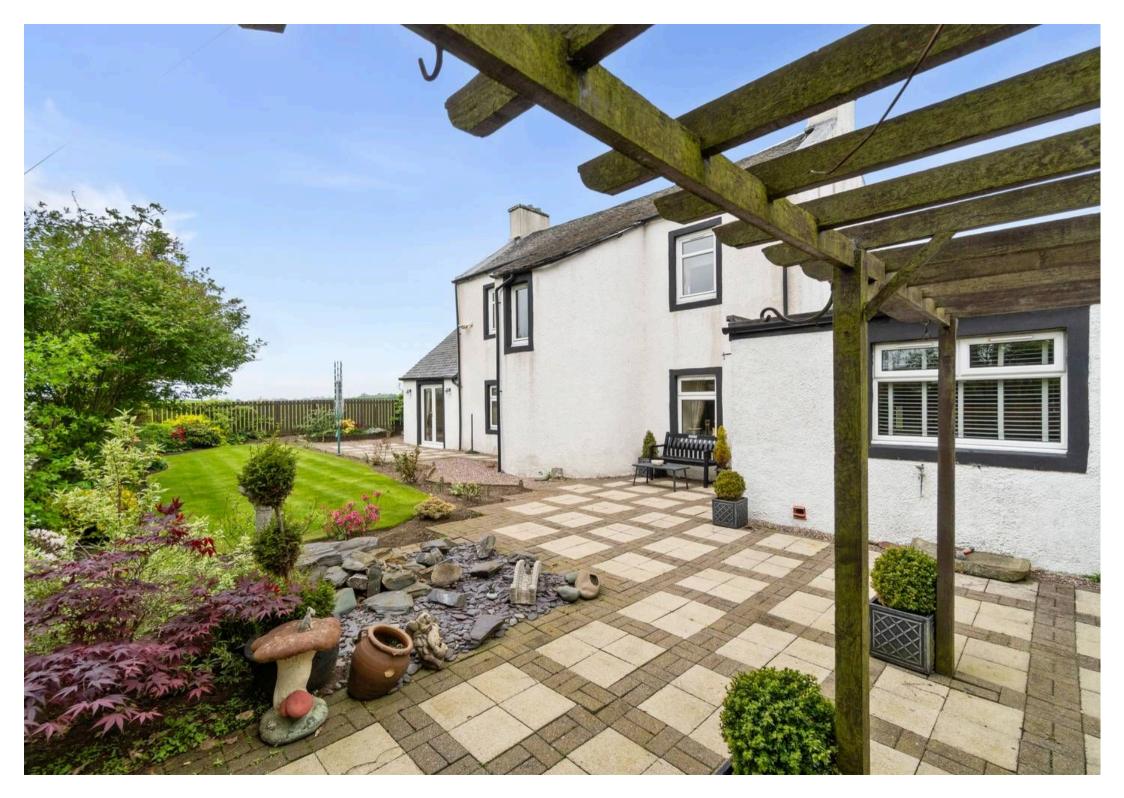

## Gatehead House, 37 Main Road

Gatehead, KA2 OAR

Donald Ross Residential are proud to welcome to the market, Gatehead House. Situated in the picturesque village of Gatehead, this charming and spacious converted farmhouse combines rural tranquillity with excellent connectivity to nearby Kilmarnock and surrounding areas. This attractive home features well-proportioned rooms, a modern kitchen, and a driveway with gated entrance leading to a double garage and private gardens, making it ideal for families, couples, or anyone seeking a quieter lifestyle without sacrificing convenience. With scenic countryside on the doorstep and local amenities close by, this is a superb opportunity to enjoy village living in a sought-after location.

- Bright and Spacious Lounge
- Large Modern Kitchen
- Formal Sitting Room
- Dining Room
- Two Double Bedrooms
- Master Bedroom with En Suite
- Tranquil Countryside Setting
- Driveway with Gated Entrance
- Detached Double Garage
- Private Garden Grounds