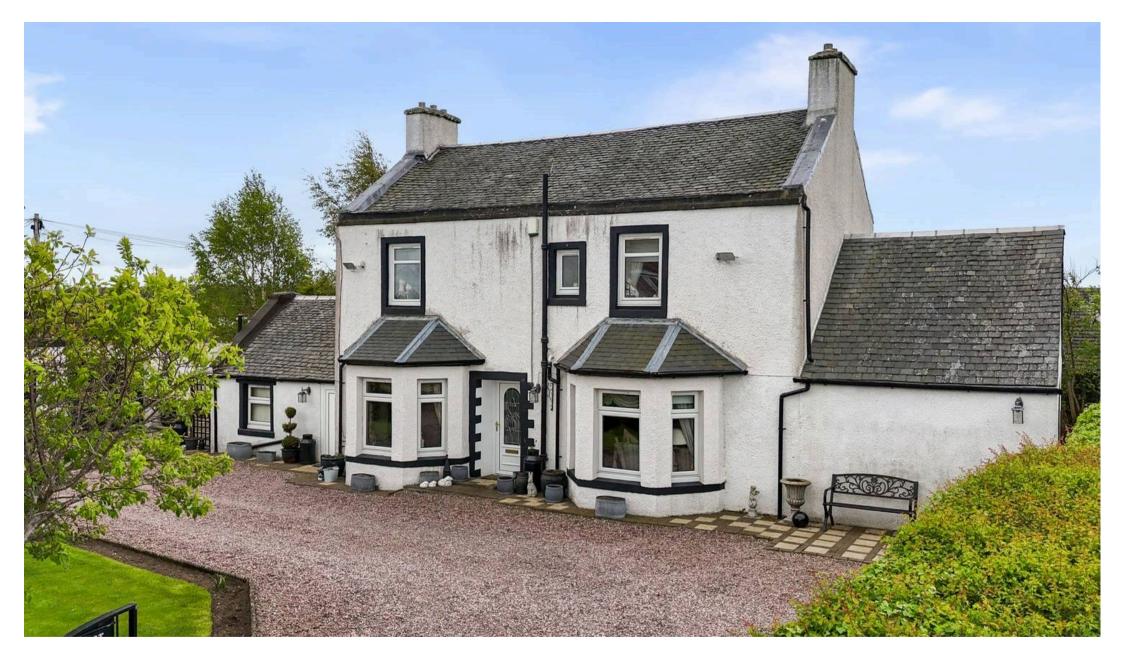

## Gatehead House, 37 Main Road

Gatehead, KA2 OAR

Donald Ross Residential are proud to welcome to the market, Gatehead House. Situated in the picturesque village of Gatehead, this charming and spacious converted farmhouse combines rural tranquillity with excellent connectivity to nearby Kilmarnock and surrounding areas. This attractive home features well-proportioned rooms, a modern kitchen, and a driveway with gated entrance leading to a double garage and private gardens, making it ideal for families, couples, or anyone seeking a quieter lifestyle without sacrificing convenience. With scenic countryside on the doorstep and local amenities close by, this is a superb opportunity to enjoy village living in a sought-after location.