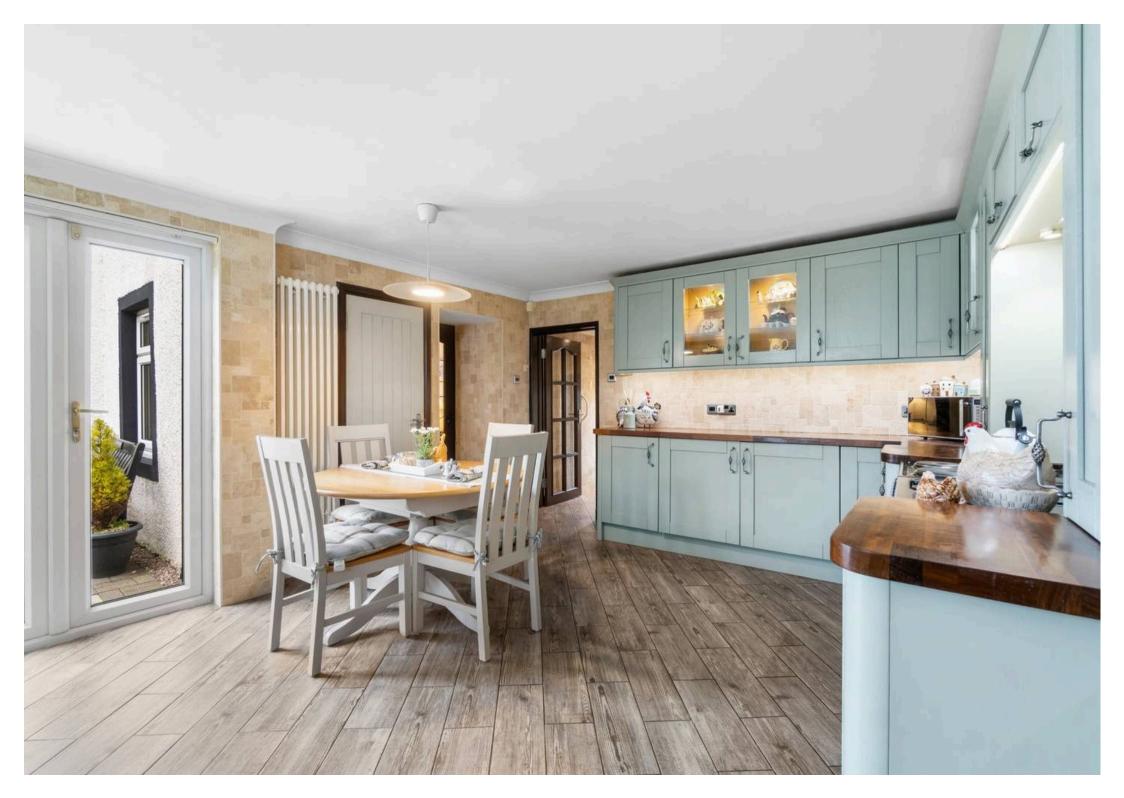

## Gatehead House, 37 Main Road

Gatehead, KA2 OAR

Donald Ross Residential are proud to welcome to the market, Gatehead House. Situated in the picturesque village of Gatehead, this charming and spacious converted farmhouse combines rural tranquillity with excellent connectivity to nearby Kilmarnock and surrounding areas. This attractive home features well-proportioned rooms, a modern kitchen, and a driveway with gated entrance leading to a double garage and private gardens, making it ideal for families, couples, or anyone seeking a quieter lifestyle without sacrificing convenience. With scenic countryside on the doorstep and local amenities close by, this is a superb opportunity to enjoy village living in a sought-after location.

- Bright and Spacious Lounge
- Large Modern Kitchen
- Formal Sitting Room
- Dining Room
- Two Double Bedrooms
- Master Bedroom with En Suite
- Tranquil Countryside Setting
- Driveway with Gated Entrance
- Detached Double Garage
- Private Garden Grounds