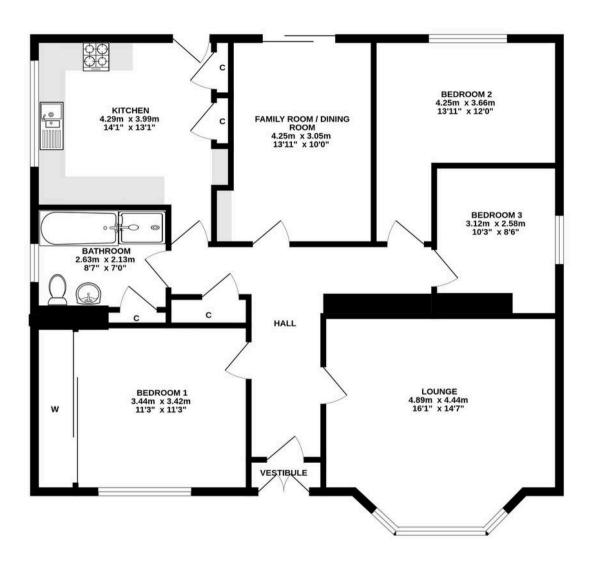

GROUND FLOOR BASEMENT

## ALL MEASUREMENTS TAKEN AT WIDEST POINTS.

Whilst every attempt has been made to ensure the accuracy of the floorplan contained here, measurements of doors, windows, rooms and any other items are approximate and no responsibility is taken for any error, omission or mis-statement. This plan is for illustrative purposes only and should be used as such by any prospective purchaser. The services, systems and appliances shown have not been tested and no guarantee as to their operability or efficiency can be given.

Made with Metropix @2025