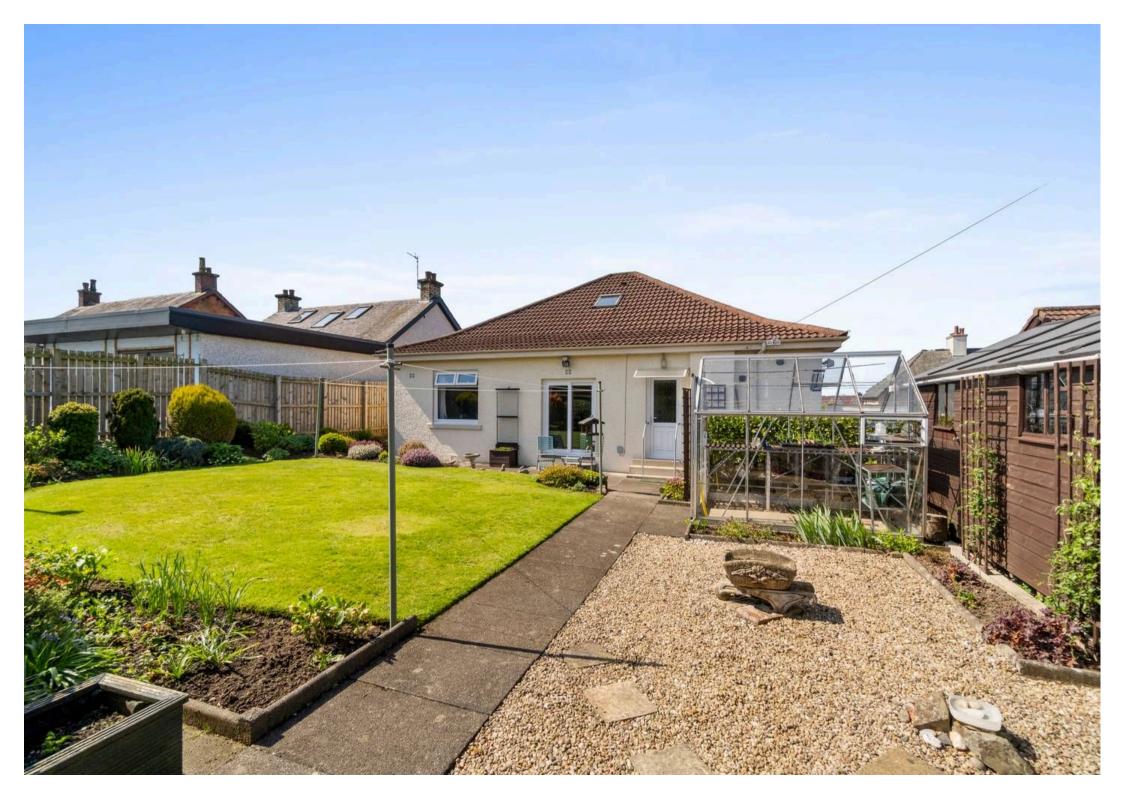

## 36 Witchknowe Road

Kilmarnock, KA1 4LN

Donald Ross Residential are proud to welcome to the market 36 Witchknowe Road. This stunning three bedroom detached bungalow occupies a generous plot and boasts spacious accommodation throughout comprising of three bedrooms, two public rooms, modern kitchen and family bathroom along with a driveway with detached garage and stunning, mature private front & rear gardens. Perfectly positioned close to local amenities within a popular residential area of Kilmarnock and formed entirely on the one level, this charming property is sure to appeal to wide array of potential buyers.

Council Tax band: E

- Welcoming Entrance Porch & Hallway
- Spacious Lounge with Bay Window
- Modern Kitchen
- Dining Room / Family Room
- Three Double Bedrooms
- Family Bathroom (Separate Bath & Shower)
- Driveway with Detached Garage
- Stunning Private Front & Rear Gardens
- Close to Local Amenities
- Popular Residential Area