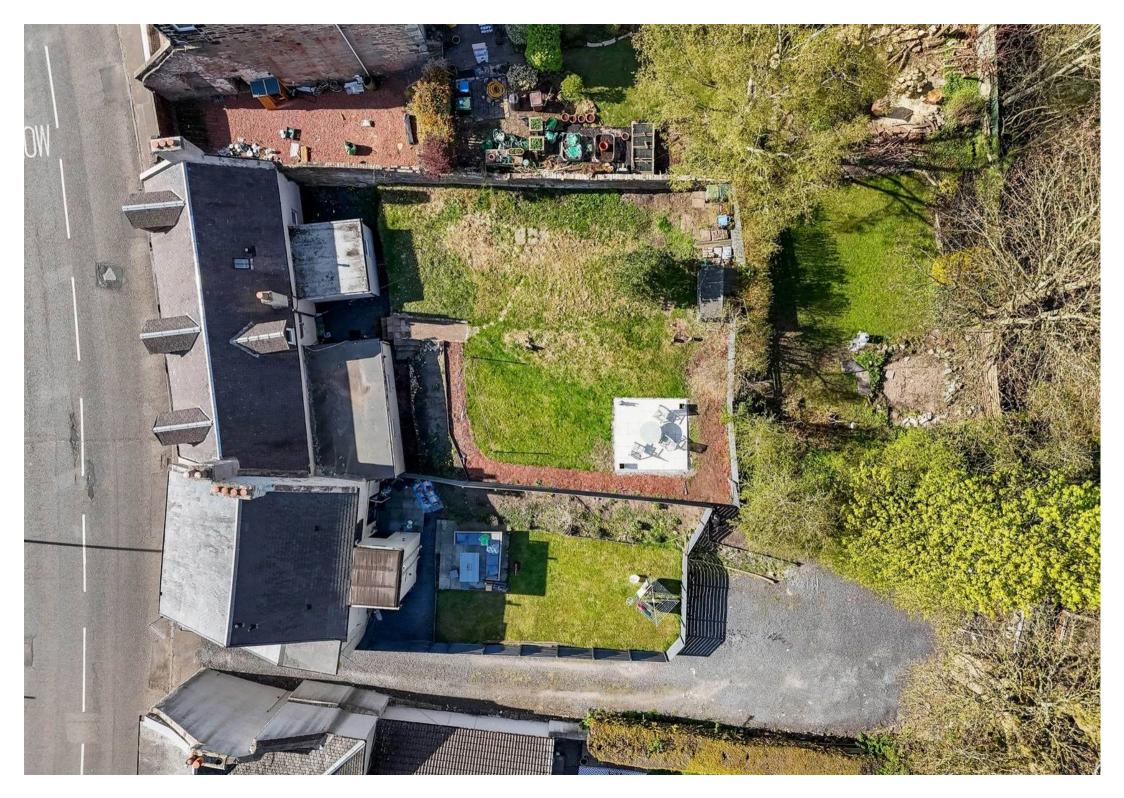

### Crookedholm, Kilmarnock

Nestled in the charming village of Crookedholm, 54 Main Road is a beautifully presented property offering a perfect blend of traditional character and modern comfort. This delightful home features bright, spacious living areas, a stylishly fitted kitchen, and generously sized bedrooms, making it ideal for families or first-time buyers alike. Outside, the property boasts a private rear garden - perfect for relaxing or entertaining and convenient off-street parking to the rear. Positioned within easy reach of local amenities, schools, and excellent transport links to Kilmarnock, Glasgow and beyond, this is a fantastic opportunity to secure a lovely home in a welcoming, well-connected community.

#### Council Tax band: D

- Off Street Parking to Rear
- Spacious Lounge
- Stunning Modern Kitchen
- Dining Room
- Four Double Bedrooms
- Two Family Bathrooms & WC
- Excellent Storage Throughout
- Substantial Private Rear Garden
- Close to Local Amenities & Transport Links to Glasgow & Ayr
- Popular Residential Area