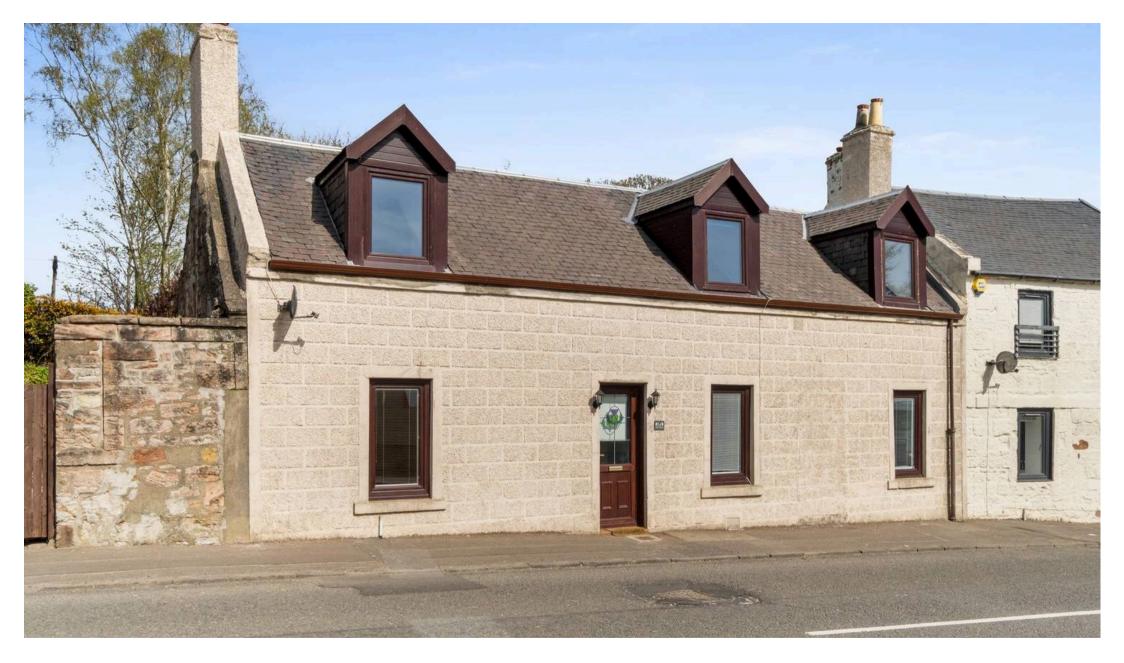

# 54 Main Road, Crookedholm

In Excess of £210,000

Kilmarnock

### Crookedholm, Kilmarnock

Nestled in the charming village of Crookedholm, 54 Main Road is a beautifully presented property offering a perfect blend of traditional character and modern comfort. This delightful home features bright, spacious living areas, a stylishly fitted kitchen, and generously sized bedrooms, making it ideal for families or first-time buyers alike. Outside, the property boasts a private rear garden - perfect for relaxing or entertaining and convenient off-street parking to the rear. Positioned within easy reach of local amenities, schools, and excellent transport links to Kilmarnock, Glasgow and beyond, this is a fantastic opportunity to secure a lovely home in a welcoming, well-connected community.