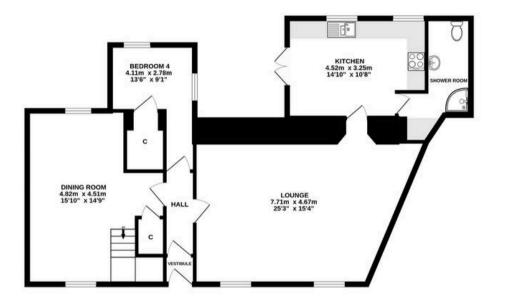

#### GROUND FLOOR

#### ALL MEASUREMENTS TAKEN AT WIDEST POINT.

Whilst every attempt has been made to ensure the accuracy of the floorplan contained here, measurements of doors, windows, rooms and any other items are approximate and no responsibility is taken for any error, omission or mis-statement. This plan is for illustrative purposes only and should be used as such by any prospective purchaser. The services, systems and appliances shown have not been tested and no guarantee as to their operability or efficiency can be given. Made with Metropix ©2025