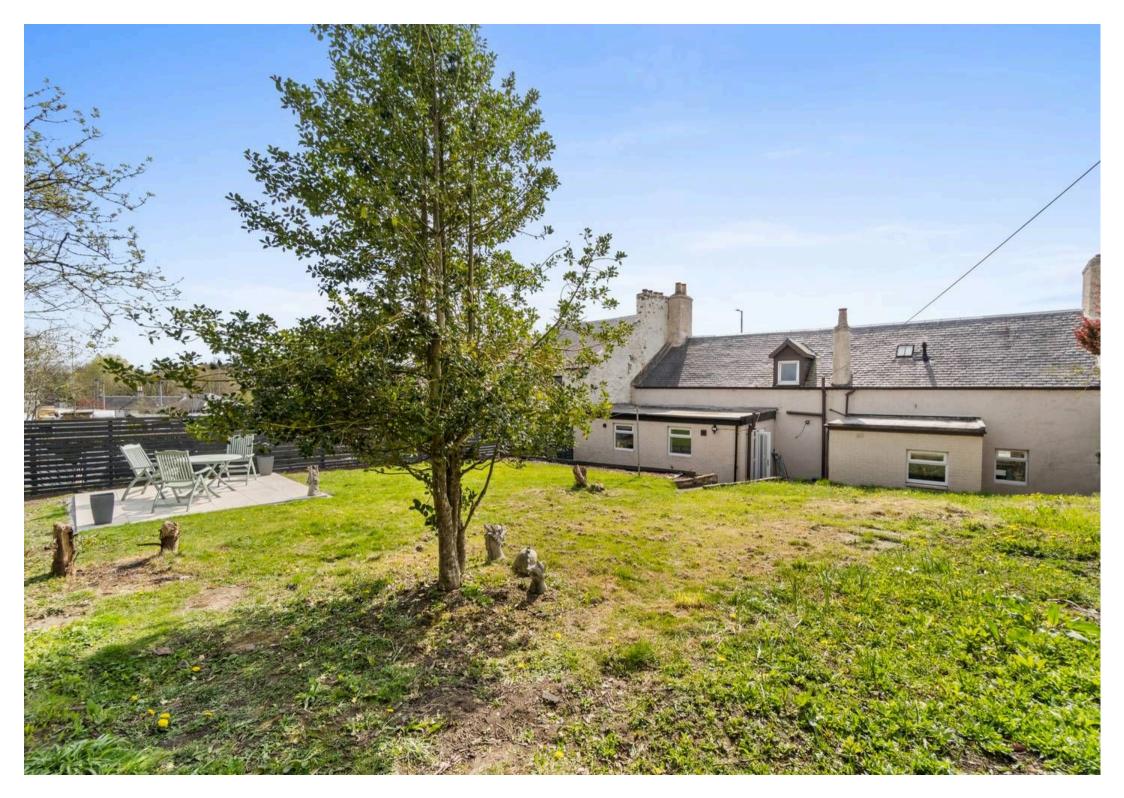

### Crookedholm, Kilmarnock

Nestled in the charming village of Crookedholm, 54 Main Road is a beautifully presented property offering a perfect blend of traditional character and modern comfort. This delightful home features bright, spacious living areas, a stylishly fitted kitchen, and generously sized bedrooms, making it ideal for families or first-time buyers alike. Outside, the property boasts a private rear garden - perfect for relaxing or entertaining and convenient off-street parking to the rear. Positioned within easy reach of local amenities, schools, and excellent transport links to Kilmarnock, Glasgow and beyond, this is a fantastic opportunity to secure a lovely home in a welcoming, well-connected community.

#### Council Tax band: D

- Off Street Parking to Rear
- Spacious Lounge
- Stunning Modern Kitchen
- Dining Room
- Four Double Bedrooms
- Two Family Bathrooms & WC
- Excellent Storage Throughout
- Substantial Private Rear Garden
- Close to Local Amenities & Transport Links to Glasgow & Ayr
- Popular Residential Area