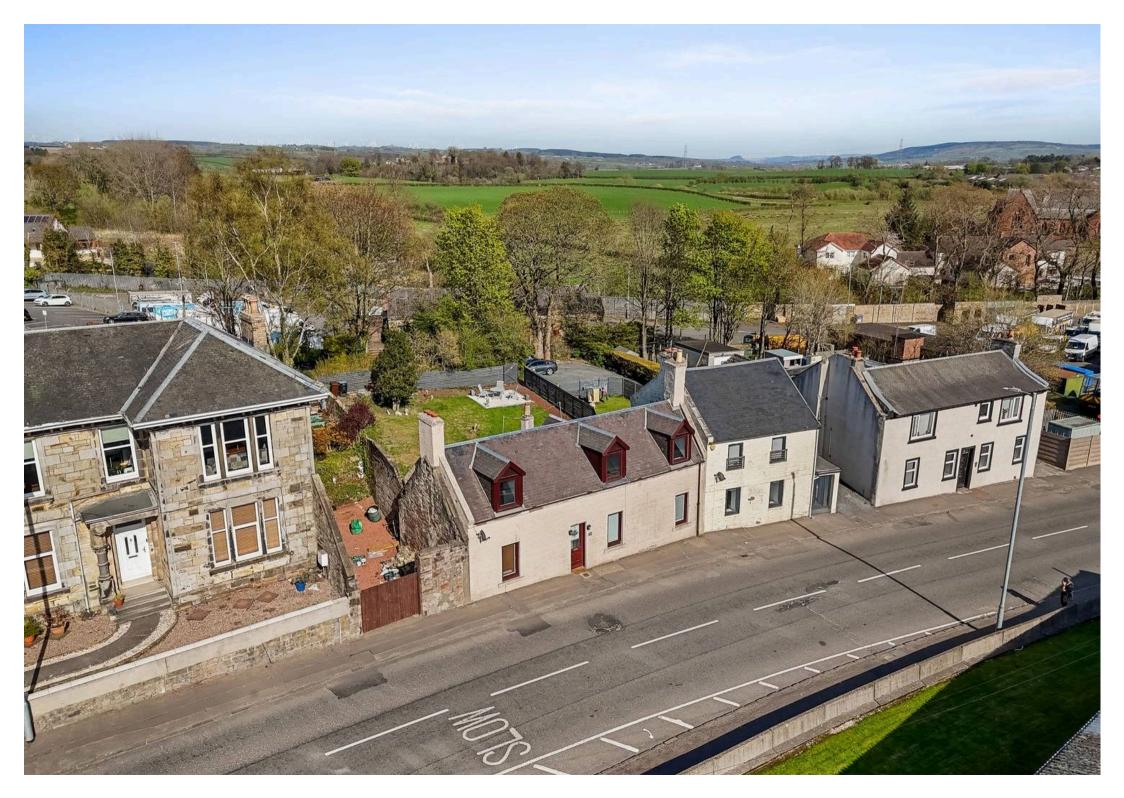

### Crookedholm, Kilmarnock

Nestled in the charming village of Crookedholm, 54 Main Road is a beautifully presented property offering a perfect blend of traditional character and modern comfort. This delightful home features bright, spacious living areas, a stylishly fitted kitchen, and generously sized bedrooms, making it ideal for families or first-time buyers alike. Outside, the property boasts a private rear garden - perfect for relaxing or entertaining and convenient off-street parking to the rear. Positioned within easy reach of local amenities, schools, and excellent transport links to Kilmarnock, Glasgow and beyond, this is a fantastic opportunity to secure a lovely home in a welcoming, well-connected community.

#### Council Tax band: D

- Off Street Parking to Rear
- Spacious Lounge
- Stunning Modern Kitchen
- Dining Room
- Four Double Bedrooms
- Two Family Bathrooms & WC
- Excellent Storage Throughout
- Substantial Private Rear Garden
- Close to Local Amenities & Transport Links to Glasgow & Ayr
- Popular Residential Area