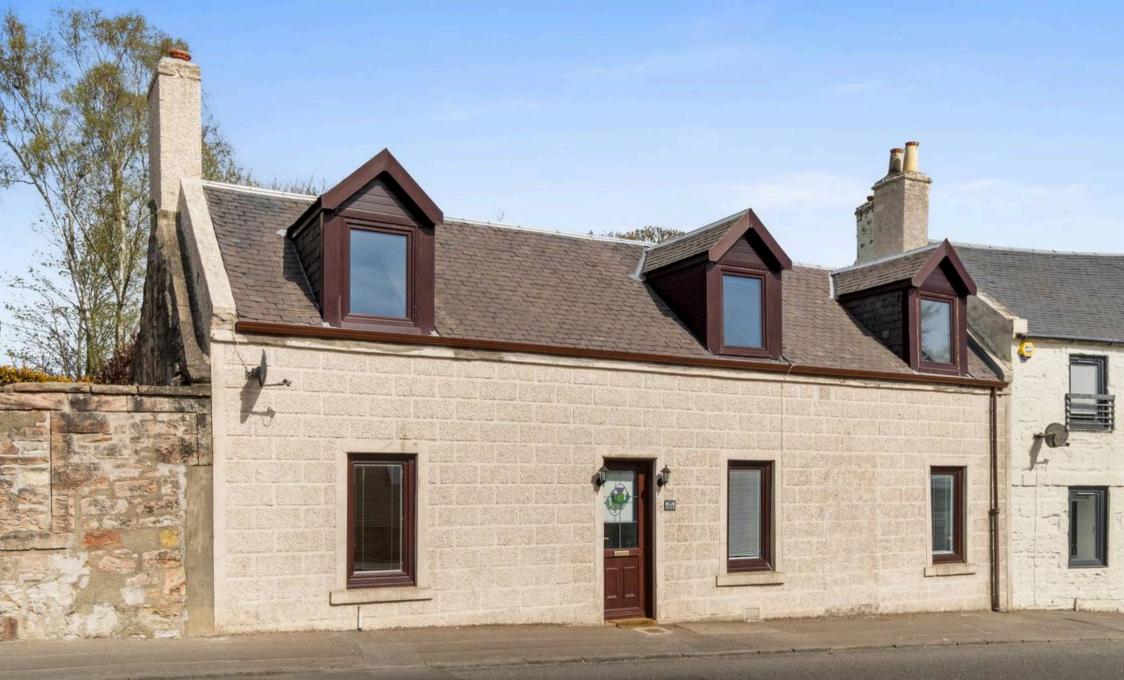

### Crookedholm, Kilmarnock

Nestled in the charming village of Crookedholm, 54 Main Road is a beautifully presented property offering a perfect blend of traditional character and modern comfort. This delightful home features bright, spacious living areas, a stylishly fitted kitchen, and generously sized bedrooms, making it ideal for families or first-time buyers alike. Outside, the property boasts a private rear garden - perfect for relaxing or entertaining and convenient off-street parking to the rear. Positioned within easy reach of local amenities, schools, and excellent transport links to Kilmarnock, Glasgow and beyond, this is a fantastic opportunity to secure a lovely home in a welcoming, well-connected community.