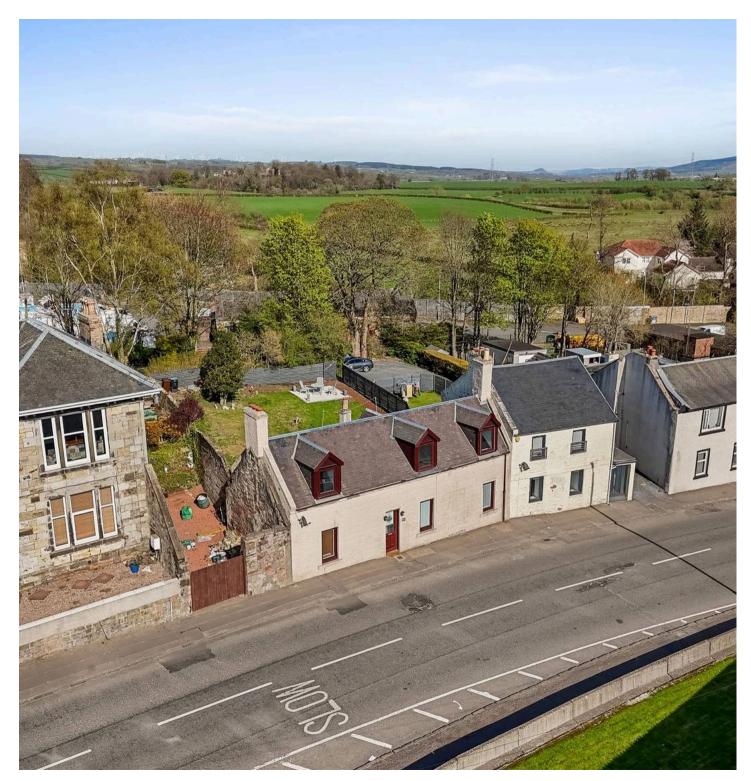

### Crookedholm, Kilmarnock

Nestled in the charming village of Crookedholm, 54 Main Road is a beautifully presented property offering a perfect blend of traditional character and modern comfort. This delightful home features bright, spacious living areas, a stylishly fitted kitchen, and generously sized bedrooms, making it ideal for families or first-time buyers alike. Outside, the property boasts a private rear garden - perfect for relaxing or entertaining and convenient off-street parking to the rear. Positioned within easy reach of local amenities, schools, and excellent transport links to Kilmarnock, Glasgow and beyond, this is a fantastic opportunity to secure a lovely home in a welcoming, well-connected community.