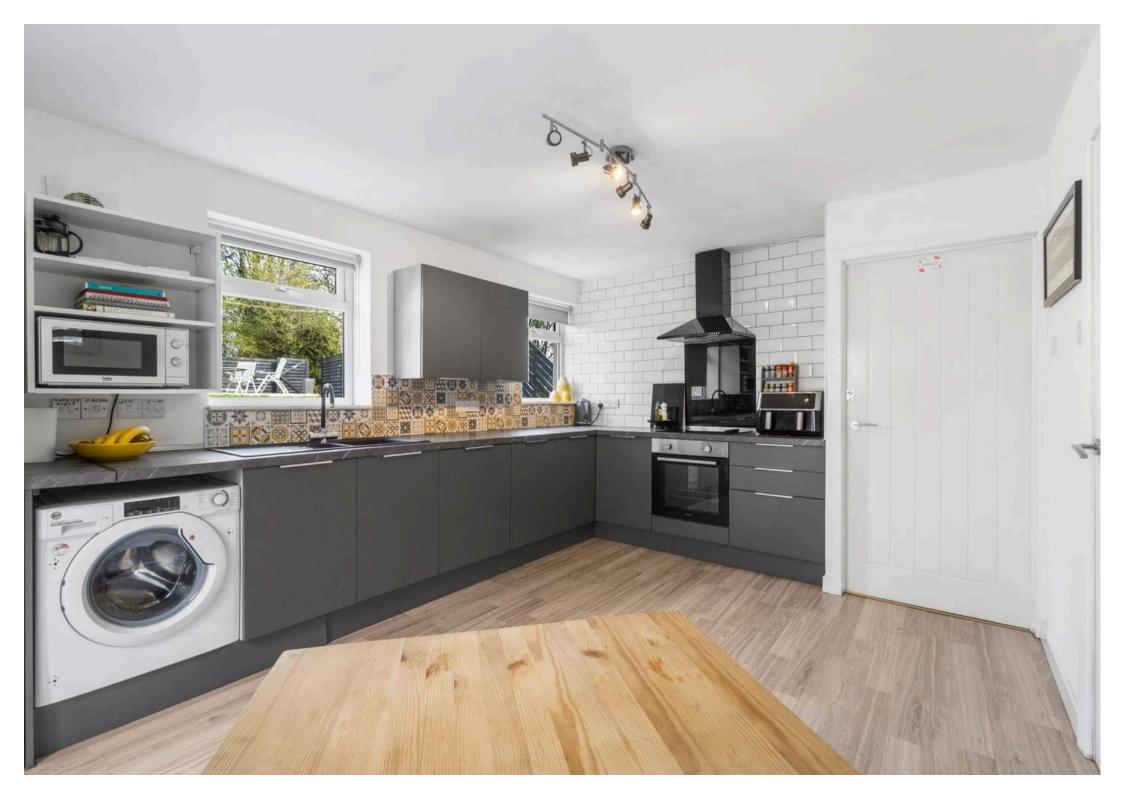

### Crookedholm, Kilmarnock

Nestled in the charming village of Crookedholm, 54 Main Road is a beautifully presented property offering a perfect blend of traditional character and modern comfort. This delightful home features bright, spacious living areas, a stylishly fitted kitchen, and generously sized bedrooms, making it ideal for families or first-time buyers alike. Outside, the property boasts a private rear garden - perfect for relaxing or entertaining and convenient off-street parking to the rear. Positioned within easy reach of local amenities, schools, and excellent transport links to Kilmarnock, Glasgow and beyond, this is a fantastic opportunity to secure a lovely home in a welcoming, well-connected community.

#### Council Tax band: D

- Off Street Parking to Rear
- Spacious Lounge
- Stunning Modern Kitchen
- Dining Room
- Four Double Bedrooms
- Two Family Bathrooms & WC
- Excellent Storage Throughout
- Substantial Private Rear Garden
- Close to Local Amenities & Transport Links to Glasgow & Ayr
- Popular Residential Area