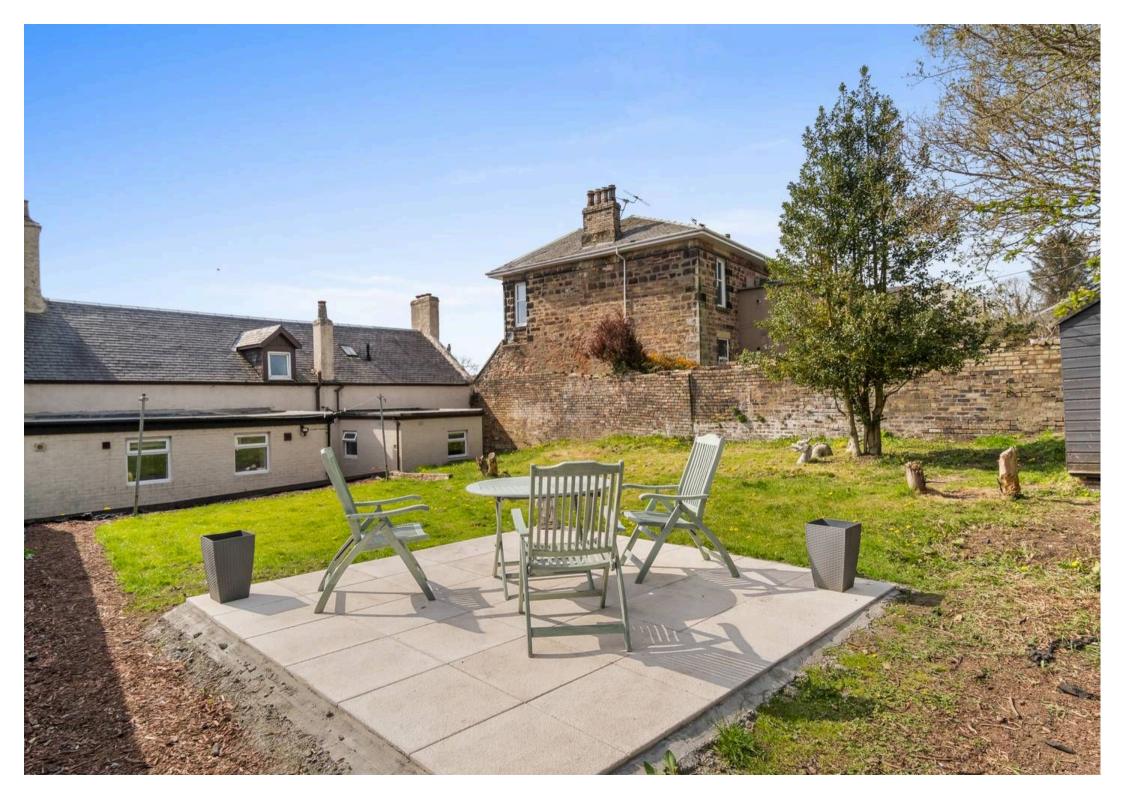

### Crookedholm, Kilmarnock

Nestled in the charming village of Crookedholm, 54 Main Road is a beautifully presented property offering a perfect blend of traditional character and modern comfort. This delightful home features bright, spacious living areas, a stylishly fitted kitchen, and generously sized bedrooms, making it ideal for families or first-time buyers alike. Outside, the property boasts a private rear garden - perfect for relaxing or entertaining and convenient off-street parking to the rear. Positioned within easy reach of local amenities, schools, and excellent transport links to Kilmarnock, Glasgow and beyond, this is a fantastic opportunity to secure a lovely home in a welcoming, well-connected community.

#### Council Tax band: D

- Off Street Parking to Rear
- Spacious Lounge
- Stunning Modern Kitchen
- Dining Room
- Four Double Bedrooms
- Two Family Bathrooms & WC
- Excellent Storage Throughout
- Substantial Private Rear Garden
- Close to Local Amenities & Transport Links to Glasgow & Ayr
- Popular Residential Area