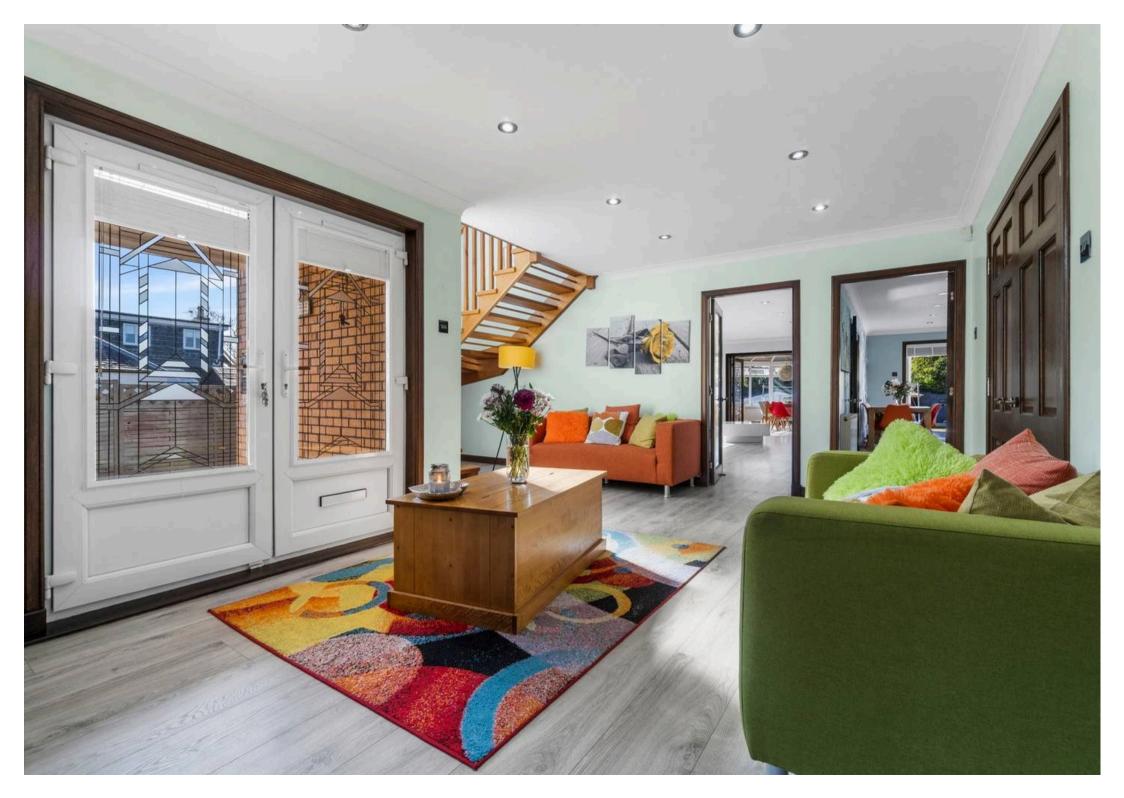

## Knockentiber, Kilmarnock

This exceptional five-bedroom modern detached villa, extending to over 3,400 sq. ft., is nestled within a quiet culde-sac in a highly sought-after location. Beautifully presented throughout, it offers stylish and versatile living space, ideal for modern family life. With spacious interiors, high-quality finishes, and a superb south-facing garden, this impressive home is perfectly designed for both relaxed living and entertaining.

Council Tax band: G

Tenure: Freehold

EPC Energy Efficiency Rating: C

- Impressive and welcoming entrance hall with convenient WC
- Elegant formal lounge featuring a cozy wood-burning stove
- Generously sized family room, ideal for everyday living
- Bright and airy conservatory overlooking the garden
- Stunning, contemporary dining kitchen with ample space for entertaining
- Practical laundry/utility room with excellent storage
- Five spacious double bedrooms, master bedroom with walk in dressing room.
- Luxurious family bathroom, stylish en-suite, and a Jack & Jill en-suite
- Expansive driveway with ample parking and garage
- Beautifully landscaped, south-facing rear garden perfect for relaxing or entertaining