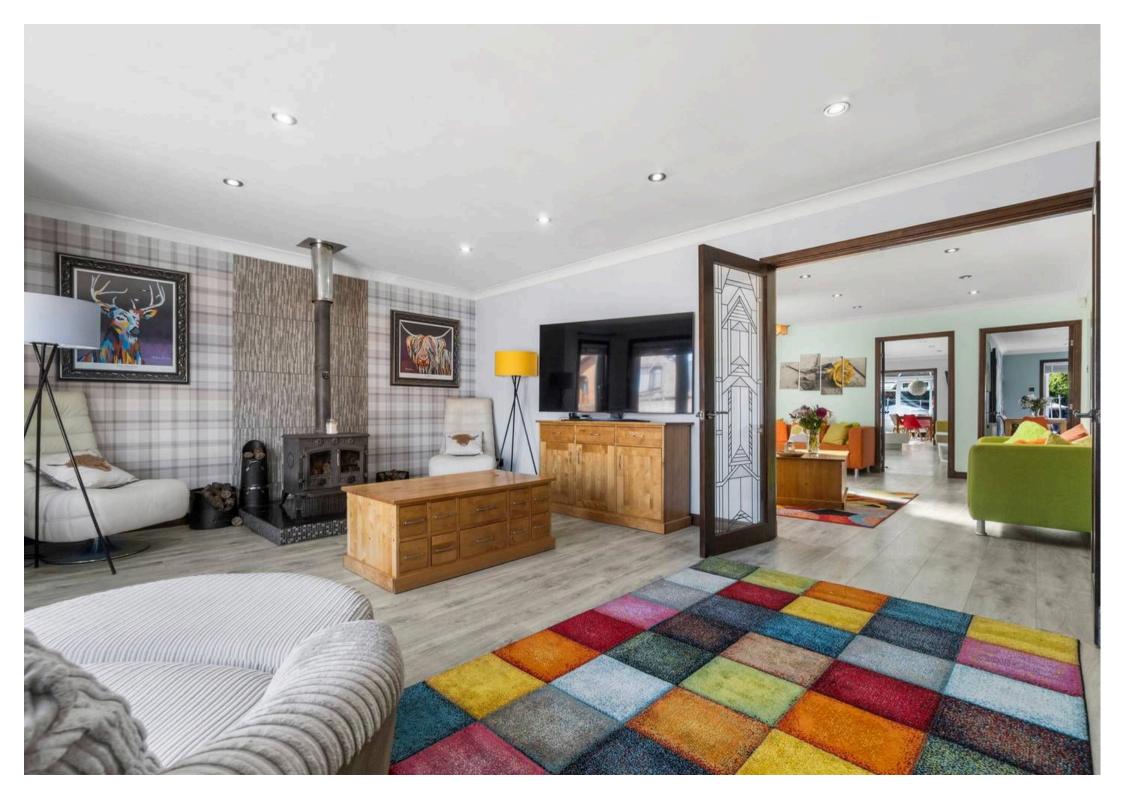

Council Tax band: G

Tenure: Freehold

EPC Energy Efficiency Rating: C

- Impressive and welcoming entrance hall with convenient WC
- Elegant formal lounge featuring a cozy wood-burning stove
- Generously sized family room, ideal for everyday living
- Bright and airy conservatory overlooking the garden
- Stunning, contemporary dining kitchen with ample space for entertaining
- Practical laundry/utility room with excellent storage
- Five spacious double bedrooms, master bedroom with walk in dressing room.
- Luxurious family bathroom, stylish en-suite, and a Jack & Jill en-suite
- Expansive driveway with ample parking and garage
- Beautifully landscaped, south-facing rear garden perfect for relaxing or entertaining