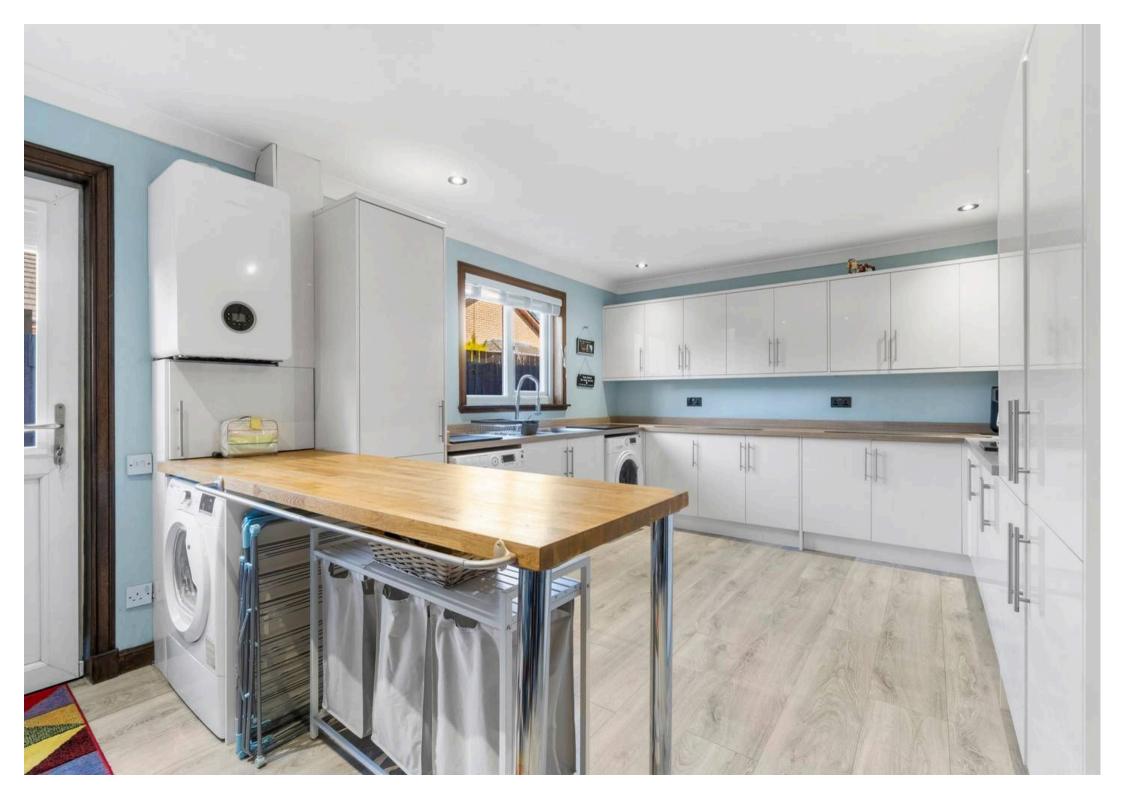

Council Tax band: G

Tenure: Freehold

EPC Energy Efficiency Rating: C

- Impressive and welcoming entrance hall with convenient WC
- Elegant formal lounge featuring a cozy wood-burning stove
- Generously sized family room, ideal for everyday living
- Bright and airy conservatory overlooking the garden
- Stunning, contemporary dining kitchen with ample space for entertaining
- Practical laundry/utility room with excellent storage
- Five spacious double bedrooms, master bedroom with walk in dressing room.
- Luxurious family bathroom, stylish en-suite, and a Jack & Jill en-suite
- Expansive driveway with ample parking and garage
- Beautifully landscaped, south-facing rear garden perfect for relaxing or entertaining