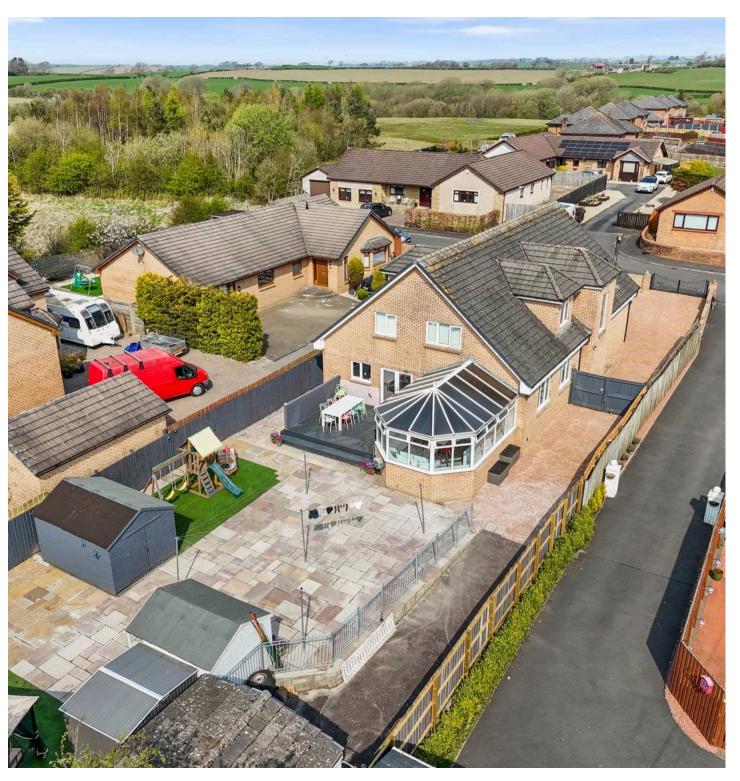

## Knockentiber, Kilmarnock

This exceptional five-bedroom modern detached villa, extending to over 3,400 sq. ft., is nestled within a quiet culde-sac in a highly sought-after location. Beautifully presented throughout, it offers stylish and versatile living space, ideal for modern family life. With spacious interiors, high-quality finishes, and a superb south-facing garden, this impressive home is perfectly designed for both relaxed living and entertaining.

Council Tax band: G

Tenure: Freehold

EPC Energy Efficiency Rating: C

- Impressive and welcoming entrance hall with convenient WC
- Elegant formal lounge featuring a cozy wood-burning stove
- Generously sized family room, ideal for everyday living
- Bright and airy conservatory overlooking the garden
- Stunning, contemporary dining kitchen with ample space for entertaining
- Practical laundry/utility room with excellent storage
- Five spacious double bedrooms, master bedroom with walk in dressing room.
- Luxurious family bathroom, stylish en-suite, and a Jack & Jill en-suite
- Expansive driveway with ample parking and garage
- Beautifully landscaped, south-facing rear garden perfect for relaxing or entertaining