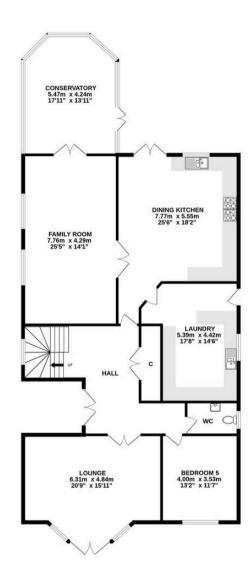

GARAGE GROUND FLOOR 1ST FLOOR

GARAGE 4.97m x 3.67m 16'4" x 12'0"

## ALL MEASUREMENTS TAKEN AT WIDEST POINT.

Whilst every attempt has been made to ensure the accuracy of the floorplan contained here, measurements of doors, windows, rooms and any other items are approximate and no responsibility is taken for any error, omission or mis-statement. This plan is for illustrative purposes only and should be used as such by any prospective purchaser. The services, systems and appliances shown have not been tested and no guarantee as to their orbability or efficiency can be given.

Made with Metropix ⊚2025