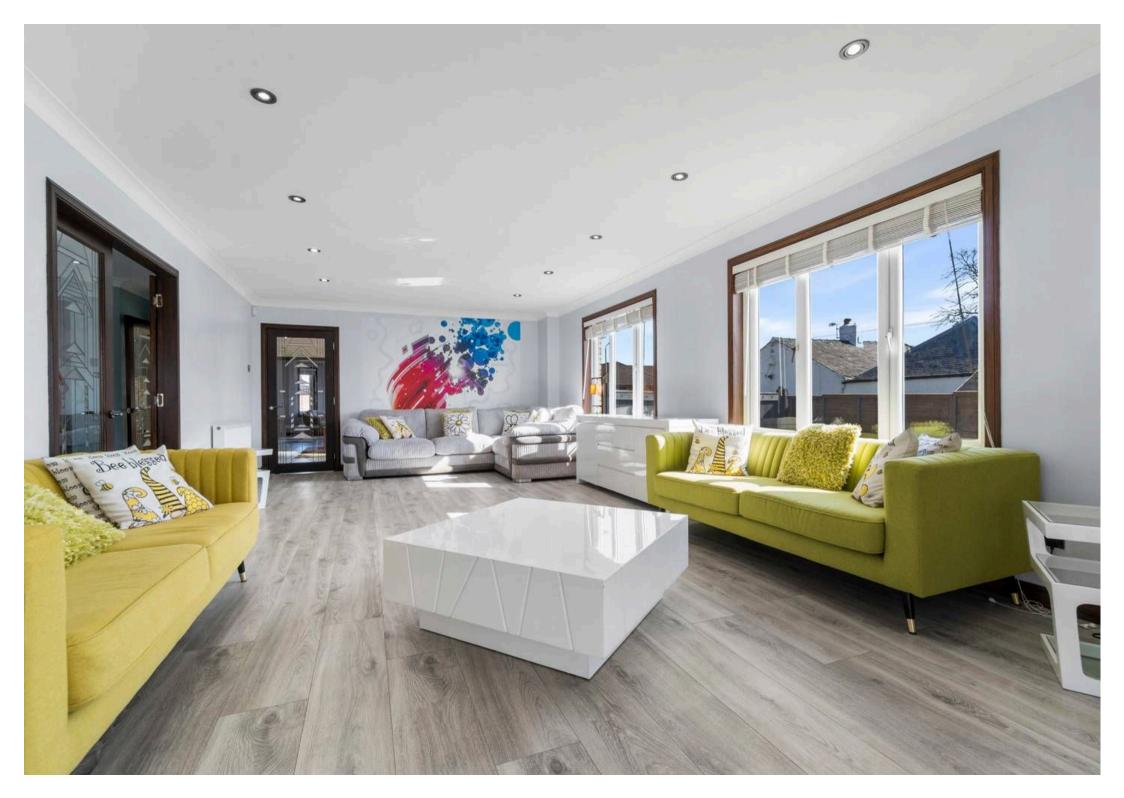

## Knockentiber, Kilmarnock

This exceptional five-bedroom modern detached villa, extending to over 3,400 sq. ft., is nestled within a quiet culde-sac in a highly sought-after location. Beautifully presented throughout, it offers stylish and versatile living space, ideal for modern family life. With spacious interiors, high-quality finishes, and a superb south-facing garden, this impressive home is perfectly designed for both relaxed living and entertaining.

Council Tax band: G

Tenure: Freehold

EPC Energy Efficiency Rating: C

- Impressive and welcoming entrance hall with convenient WC
- Elegant formal lounge featuring a cozy wood-burning stove
- Generously sized family room, ideal for everyday living
- Bright and airy conservatory overlooking the garden
- Stunning, contemporary dining kitchen with ample space for entertaining
- Practical laundry/utility room with excellent storage
- Five spacious double bedrooms, master bedroom with walk in dressing room.
- Luxurious family bathroom, stylish en-suite, and a Jack & Jill en-suite
- Expansive driveway with ample parking and garage
- Beautifully landscaped, south-facing rear garden perfect for relaxing or entertaining