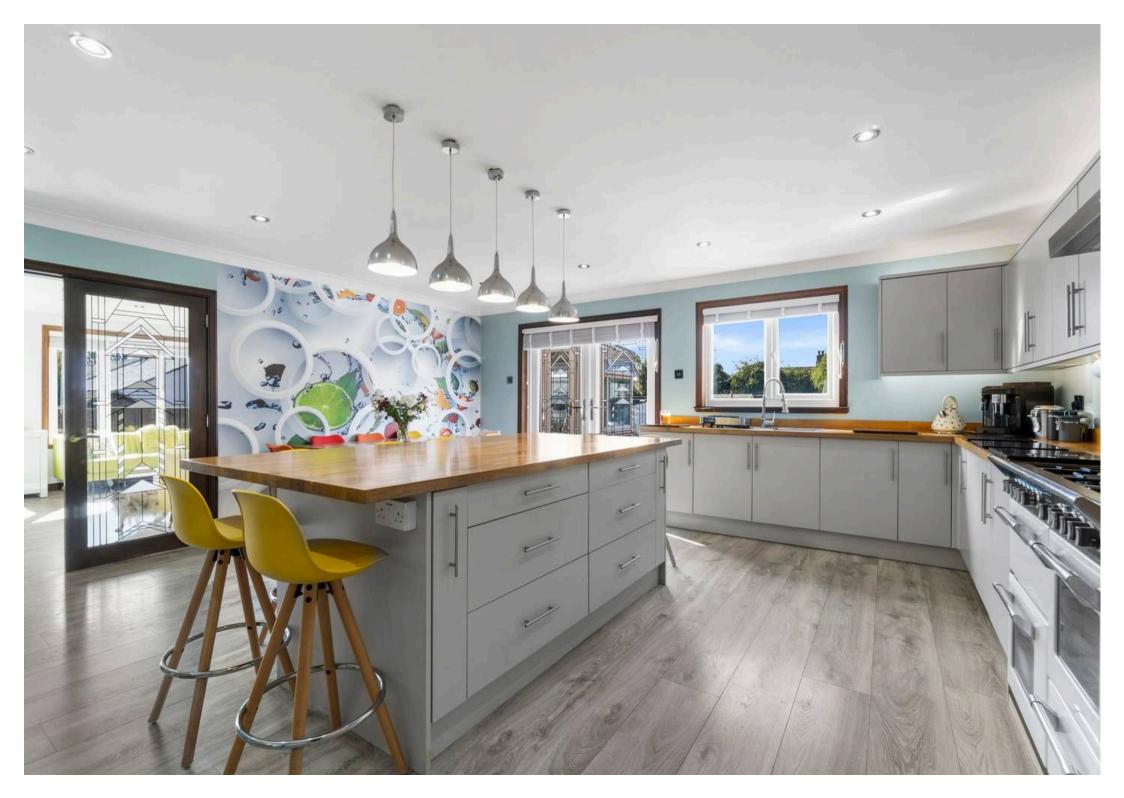

## Knockentiber, Kilmarnock

This exceptional five-bedroom modern detached villa, extending to over 3,400 sq. ft., is nestled within a quiet culde-sac in a highly sought-after location. Beautifully presented throughout, it offers stylish and versatile living space, ideal for modern family life. With spacious interiors, high-quality finishes, and a superb south-facing garden, this impressive home is perfectly designed for both relaxed living and entertaining.

Council Tax band: G

Tenure: Freehold

EPC Energy Efficiency Rating: C

- Impressive and welcoming entrance hall with convenient WC
- Elegant formal lounge featuring a cozy wood-burning stove
- Generously sized family room, ideal for everyday living
- Bright and airy conservatory overlooking the garden
- Stunning, contemporary dining kitchen with ample space for entertaining
- Practical laundry/utility room with excellent storage
- Five spacious double bedrooms, master bedroom with walk in dressing room.
- Luxurious family bathroom, stylish en-suite, and a Jack & Jill en-suite
- Expansive driveway with ample parking and garage
- Beautifully landscaped, south-facing rear garden perfect for relaxing or entertaining