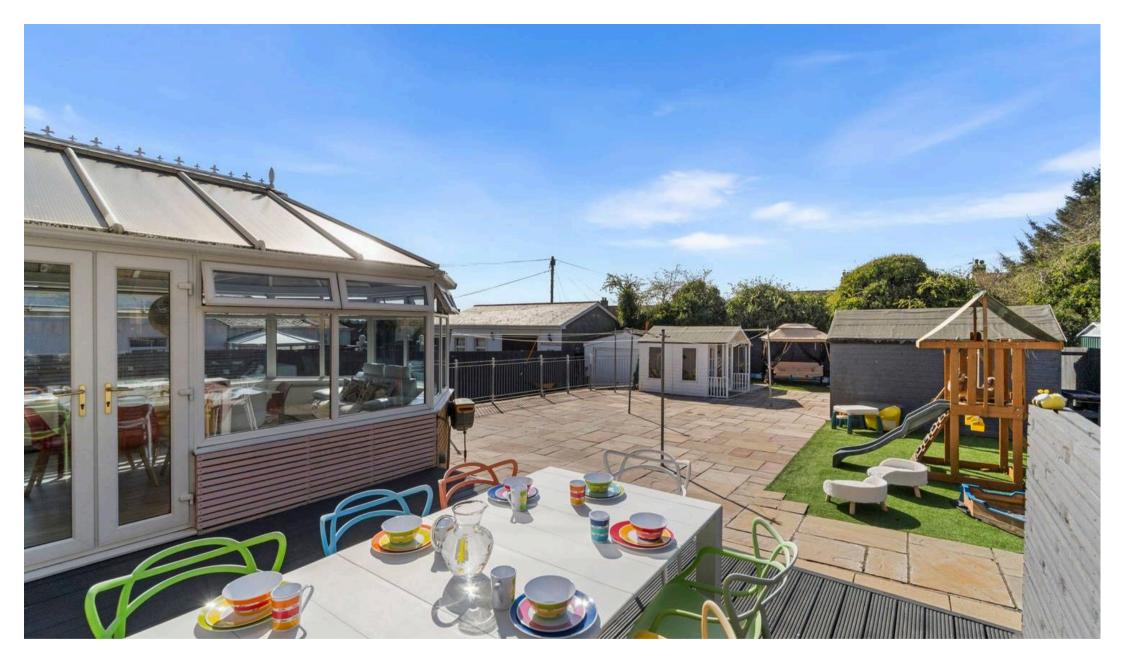

## Knockentiber, Kilmarnock

This exceptional five-bedroom modern detached villa, extending to over 3,400 sq. ft., is nestled within a quiet culde-sac in a highly sought-after location. Beautifully presented throughout, it offers stylish and versatile living space, ideal for modern family life. With spacious interiors, high-quality finishes, and a superb south-facing garden, this impressive home is perfectly designed for both relaxed living and entertaining.

Council Tax band: G

Tenure: Freehold

EPC Energy Efficiency Rating: C

- Impressive and welcoming entrance hall with convenient WC
- Elegant formal lounge featuring a cozy wood-burning stove
- Generously sized family room, ideal for everyday living
- Bright and airy conservatory overlooking the garden
- Stunning, contemporary dining kitchen with ample space for entertaining
- Practical laundry/utility room with excellent storage
- Five spacious double bedrooms, master bedroom with walk in dressing room.
- Luxurious family bathroom, stylish en-suite, and a Jack & Jill en-suite
- Expansive driveway with ample parking and garage
- Beautifully landscaped, south-facing rear garden perfect for relaxing or entertaining