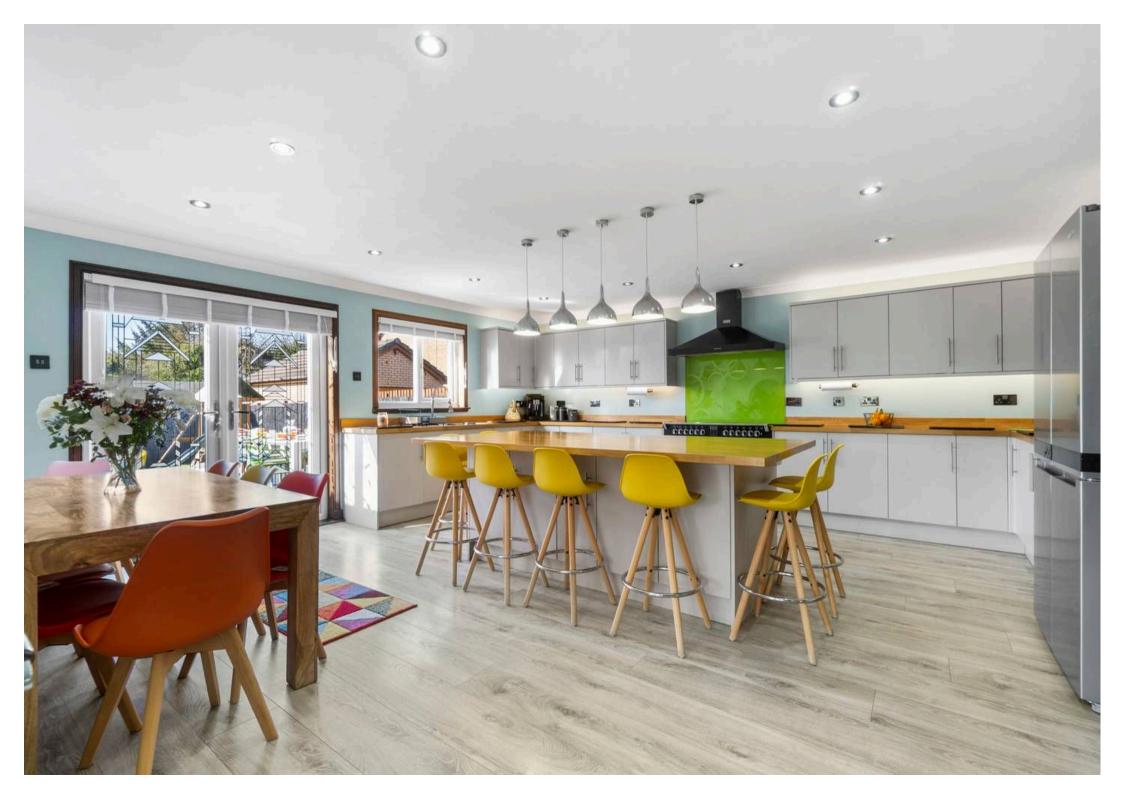

## Knockentiber, Kilmarnock

This exceptional five-bedroom modern detached villa, extending to over 3,400 sq. ft., is nestled within a quiet culde-sac in a highly sought-after location. Beautifully presented throughout, it offers stylish and versatile living space, ideal for modern family life. With spacious interiors, high-quality finishes, and a superb south-facing garden, this impressive home is perfectly designed for both relaxed living and entertaining.

Council Tax band: G

Tenure: Freehold

EPC Energy Efficiency Rating: C

- Impressive and welcoming entrance hall with convenient WC
- Elegant formal lounge featuring a cozy wood-burning stove
- Generously sized family room, ideal for everyday living
- Bright and airy conservatory overlooking the garden
- Stunning, contemporary dining kitchen with ample space for entertaining
- Practical laundry/utility room with excellent storage
- Five spacious double bedrooms, master bedroom with walk in dressing room.
- Luxurious family bathroom, stylish en-suite, and a Jack & Jill en-suite
- Expansive driveway with ample parking and garage
- Beautifully landscaped, south-facing rear garden perfect for relaxing or entertaining