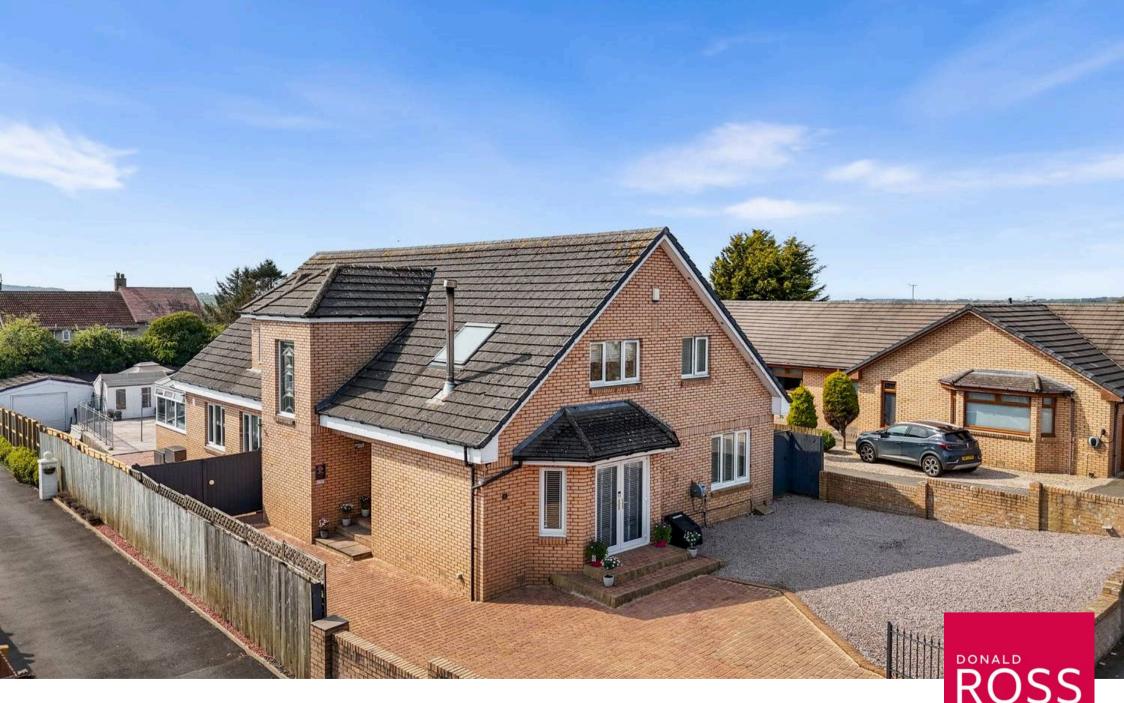

## Knockentiber, Kilmarnock

This exceptional five-bedroom modern detached villa, extending to over 3,400 sq. ft., is nestled within a quiet culde-sac in a highly sought-after location. Beautifully presented throughout, it offers stylish and versatile living space, ideal for modern family life. With spacious interiors, high-quality finishes, and a superb south-facing garden, this impressive home is perfectly designed for both relaxed living and entertaining.

Council Tax band: G

Tenure: Freehold

EPC Energy Efficiency Rating: C

- Impressive and welcoming entrance hall with convenient WC
- Elegant formal lounge featuring a cozy wood-burning stove
- Generously sized family room, ideal for everyday living
- Bright and airy conservatory overlooking the garden
- Stunning, contemporary dining kitchen with ample space for entertaining
- Practical laundry/utility room with excellent storage
- Five spacious double bedrooms, master bedroom with walk in dressing room.
- Luxurious family bathroom, stylish en-suite, and a Jack & Jill en-suite
- Expansive driveway with ample parking and garage
- Beautifully landscaped, south-facing rear garden perfect for relaxing or entertaining