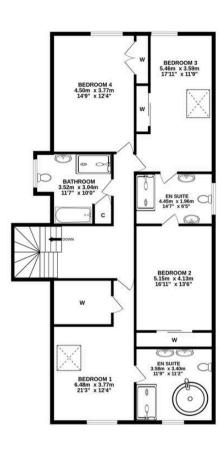

GARAGE GROUND FLOOR 1ST FLOOR

GARAGE 4.97m x 3.67m 16'4" x 12'0"

## ALL MEASUREMENTS TAKEN AT WIDEST POINT.

Whilst every attempt has been made to ensure the accuracy of the floorplan contained here, measurements of doors, windows, rooms and any other items are approximate and no responsibility is taken for any error, omission or mis-statement. This plan is for illustrative purposes only and should be used as such by any prospective purchaser. The services, systems and appliances shown have not been tested and no guarantee as to their orbability or efficiency can be given.

Made with Metropix ⊚2025