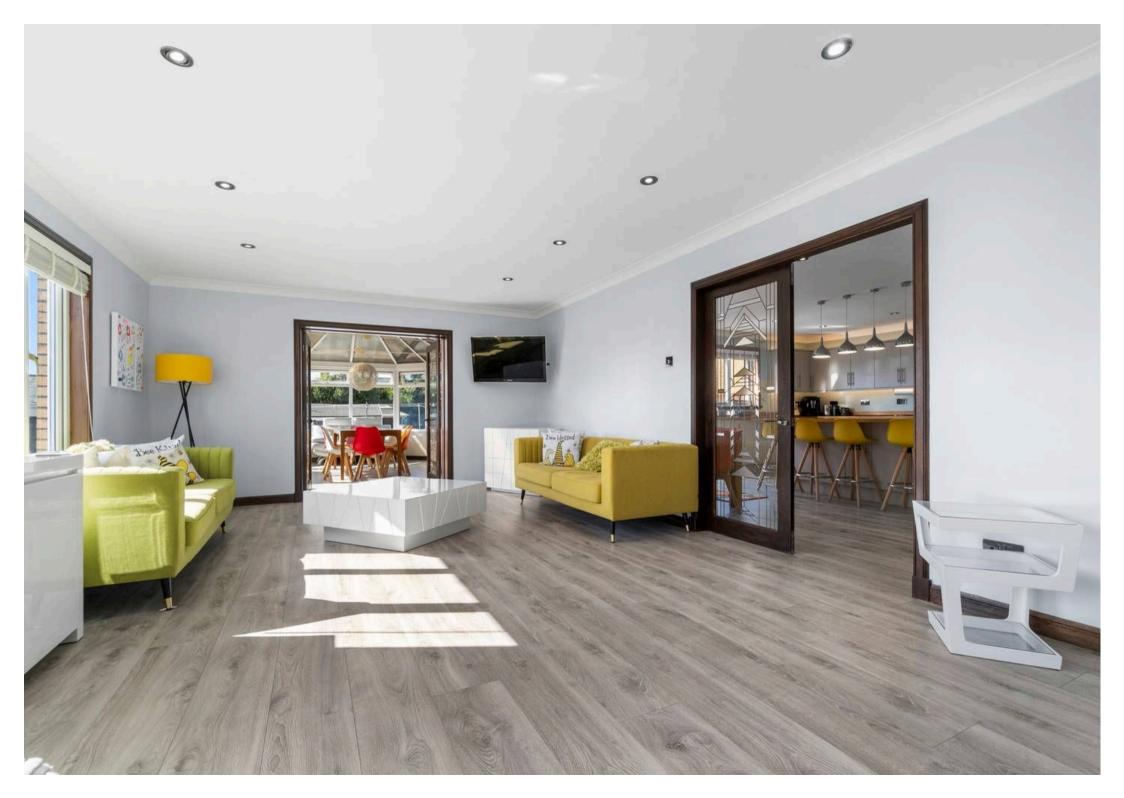

## Knockentiber, Kilmarnock

This exceptional five-bedroom modern detached villa, extending to over 3,400 sq. ft., is nestled within a quiet culde-sac in a highly sought-after location. Beautifully presented throughout, it offers stylish and versatile living space, ideal for modern family life. With spacious interiors, high-quality finishes, and a superb south-facing garden, this impressive home is perfectly designed for both relaxed living and entertaining.

Council Tax band: G

Tenure: Freehold

EPC Energy Efficiency Rating: C

- Impressive and welcoming entrance hall with convenient WC
- Elegant formal lounge featuring a cozy wood-burning stove
- Generously sized family room, ideal for everyday living
- Bright and airy conservatory overlooking the garden
- Stunning, contemporary dining kitchen with ample space for entertaining
- Practical laundry/utility room with excellent storage
- Five spacious double bedrooms, master bedroom with walk in dressing room.
- Luxurious family bathroom, stylish en-suite, and a Jack & Jill en-suite
- Expansive driveway with ample parking and garage
- Beautifully landscaped, south-facing rear garden perfect for relaxing or entertaining