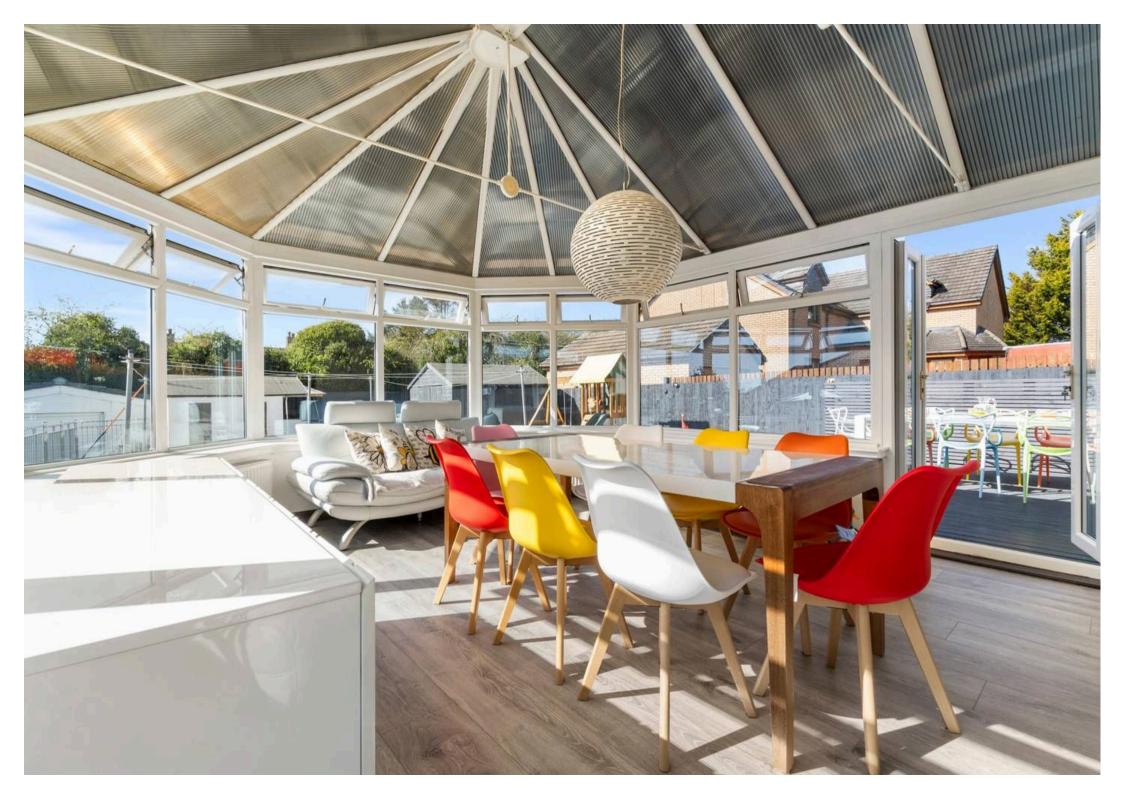

Council Tax band: G

Tenure: Freehold

EPC Energy Efficiency Rating: C

- Impressive and welcoming entrance hall with convenient WC
- Elegant formal lounge featuring a cozy wood-burning stove
- Generously sized family room, ideal for everyday living
- Bright and airy conservatory overlooking the garden
- Stunning, contemporary dining kitchen with ample space for entertaining
- Practical laundry/utility room with excellent storage
- Five spacious double bedrooms, master bedroom with walk in dressing room.
- Luxurious family bathroom, stylish en-suite, and a Jack & Jill en-suite
- Expansive driveway with ample parking and garage
- Beautifully landscaped, south-facing rear garden perfect for relaxing or entertaining