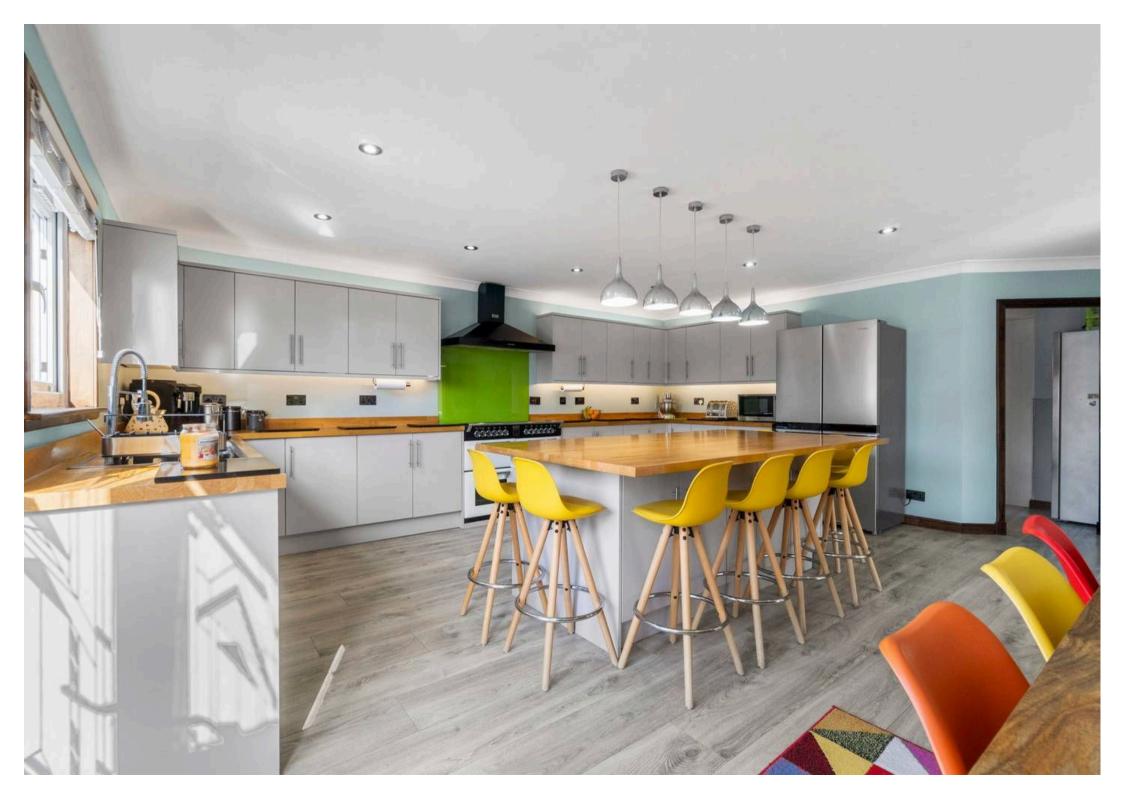

## Knockentiber, Kilmarnock

This exceptional five-bedroom modern detached villa, extending to over 3,400 sq. ft., is nestled within a quiet culde-sac in a highly sought-after location. Beautifully presented throughout, it offers stylish and versatile living space, ideal for modern family life. With spacious interiors, high-quality finishes, and a superb south-facing garden, this impressive home is perfectly designed for both relaxed living and entertaining.

Council Tax band: G

Tenure: Freehold

EPC Energy Efficiency Rating: C

- Impressive and welcoming entrance hall with convenient WC
- Elegant formal lounge featuring a cozy wood-burning stove
- Generously sized family room, ideal for everyday living
- Bright and airy conservatory overlooking the garden
- Stunning, contemporary dining kitchen with ample space for entertaining
- Practical laundry/utility room with excellent storage
- Five spacious double bedrooms, master bedroom with walk in dressing room.
- Luxurious family bathroom, stylish en-suite, and a Jack & Jill en-suite
- Expansive driveway with ample parking and garage
- Beautifully landscaped, south-facing rear garden perfect for relaxing or entertaining