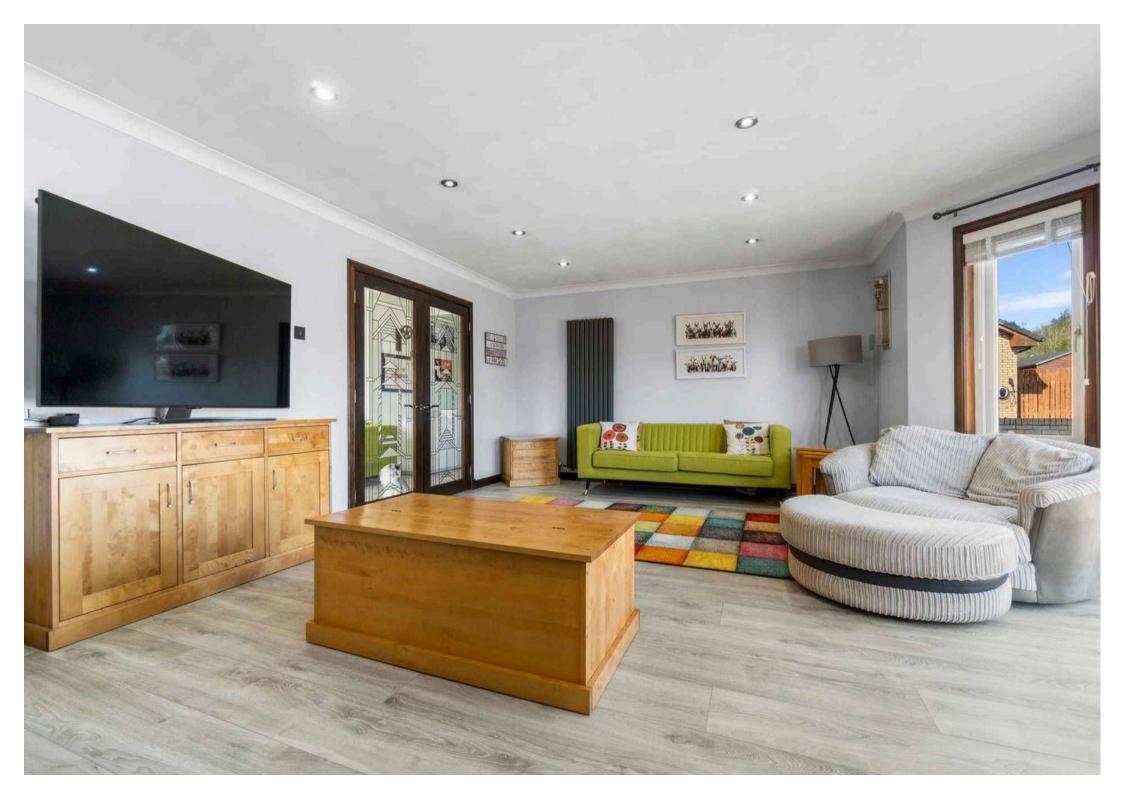

Council Tax band: G

Tenure: Freehold

EPC Energy Efficiency Rating: C

- Impressive and welcoming entrance hall with convenient WC
- Elegant formal lounge featuring a cozy wood-burning stove
- Generously sized family room, ideal for everyday living
- Bright and airy conservatory overlooking the garden
- Stunning, contemporary dining kitchen with ample space for entertaining
- Practical laundry/utility room with excellent storage
- Five spacious double bedrooms, master bedroom with walk in dressing room.
- Luxurious family bathroom, stylish en-suite, and a Jack & Jill en-suite
- Expansive driveway with ample parking and garage
- Beautifully landscaped, south-facing rear garden perfect for relaxing or entertaining