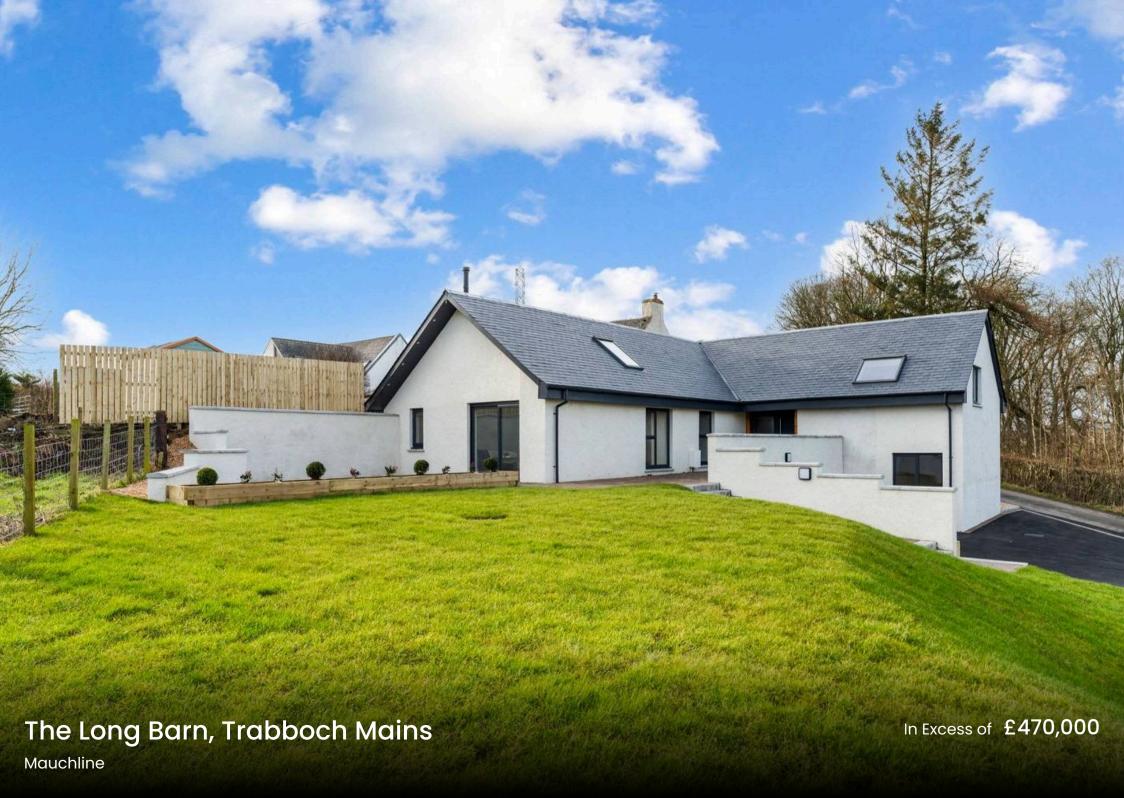

## The Long Barn

Trabboch, Stair

Donald Ross Residential are proud to introduce The Long Barn, a newly built three-bedroom, four-bathroom countryside cottage nestled in the serene locale of Trabboch, Stair. This exquisite property showcases exceptional craftsmanship and high-quality finishes throughout, offering a harmonious blend of contemporary luxury and rural charm. The spacious interiors are thoughtfully designed to provide comfort and style, while the picturesque surroundings offer a tranquil retreat from the bustle of city life. Experience the perfect balance of modern living and countryside serenity at The Long Barn.

Council Tax band: E

EPC Energy Efficiency Rating: C

- New Build
- High Quality Finishings Throughout
- Welcoming Entrance Vestibule
- Spacious Lounge / Kitchen
- Three Large Double Bedrooms
- Master Bedroom with Walk-In Wardrobe
- Four Bathrooms (3 En Suite + Family Bathroom)
- Laundry Room / Boot Room
- Bright & Airy Living Spaces
- Tranquil Countryside Setting