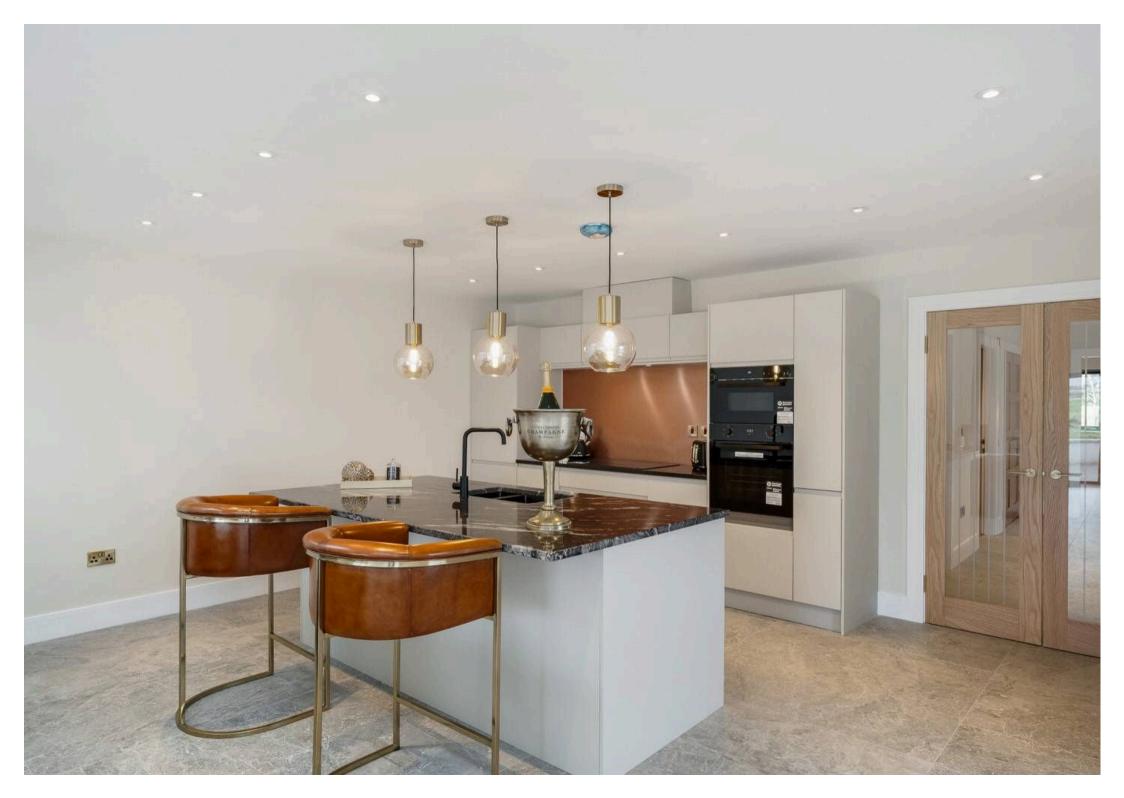

## The Long Barn

Trabboch, Stair

Donald Ross Residential are proud to introduce The Long Barn, a newly built three-bedroom, four-bathroom countryside cottage nestled in the serene locale of Trabboch, Stair. This exquisite property showcases exceptional craftsmanship and high-quality finishes throughout, offering a harmonious blend of contemporary luxury and rural charm. The spacious interiors are thoughtfully designed to provide comfort and style, while the picturesque surroundings offer a tranquil retreat from the bustle of city life. Experience the perfect balance of modern living and countryside serenity at The Long Barn.

Council Tax band: E

EPC Energy Efficiency Rating: C

- New Build
- High Quality Finishings Throughout
- Welcoming Entrance Vestibule
- Spacious Lounge / Kitchen
- Three Large Double Bedrooms
- Master Bedroom with Walk-In Wardrobe
- Four Bathrooms (3 En Suite + Family Bathroom)
- Laundry Room / Boot Room
- Bright & Airy Living Spaces
- Tranquil Countryside Setting