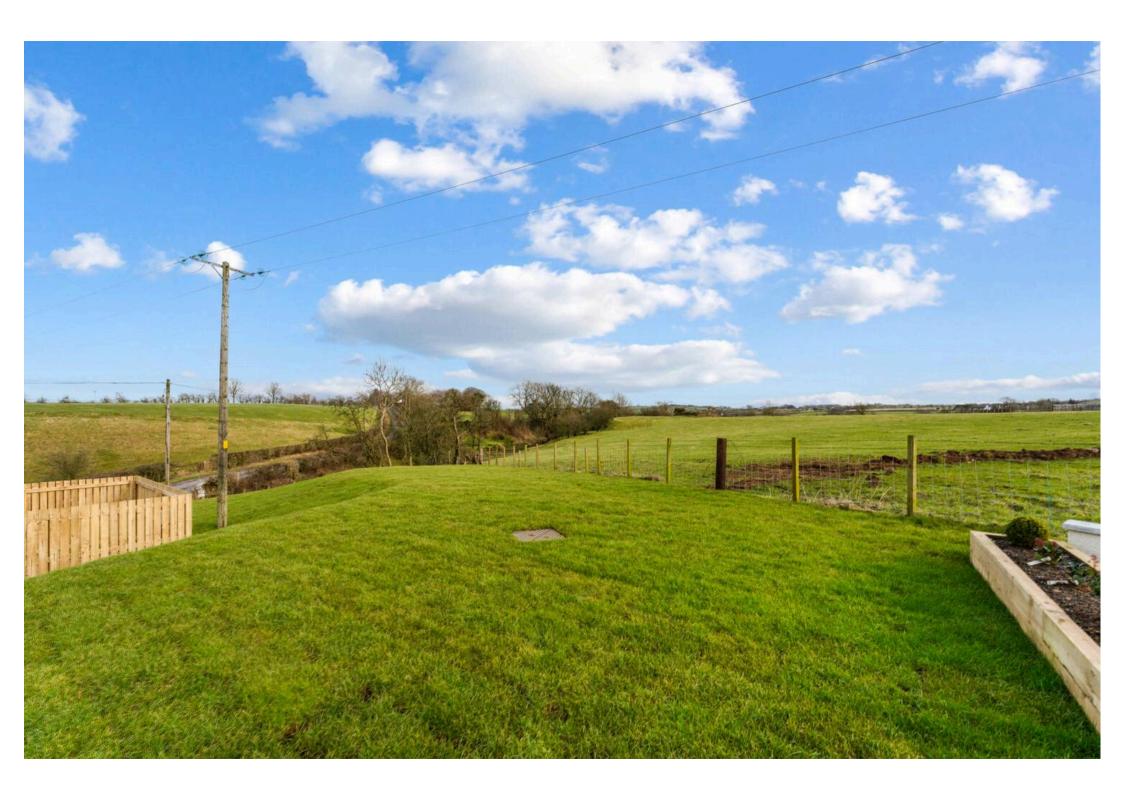

## The Long Barn

Trabboch, Stair

Donald Ross Residential are proud to introduce The Long Barn, a newly built three-bedroom, four-bathroom countryside cottage nestled in the serene locale of Trabboch, Stair. This exquisite property showcases exceptional craftsmanship and high-quality finishes throughout, offering a harmonious blend of contemporary luxury and rural charm. The spacious interiors are thoughtfully designed to provide comfort and style, while the picturesque surroundings offer a tranquil retreat from the bustle of city life. Experience the perfect balance of modern living and countryside serenity at The Long Barn.