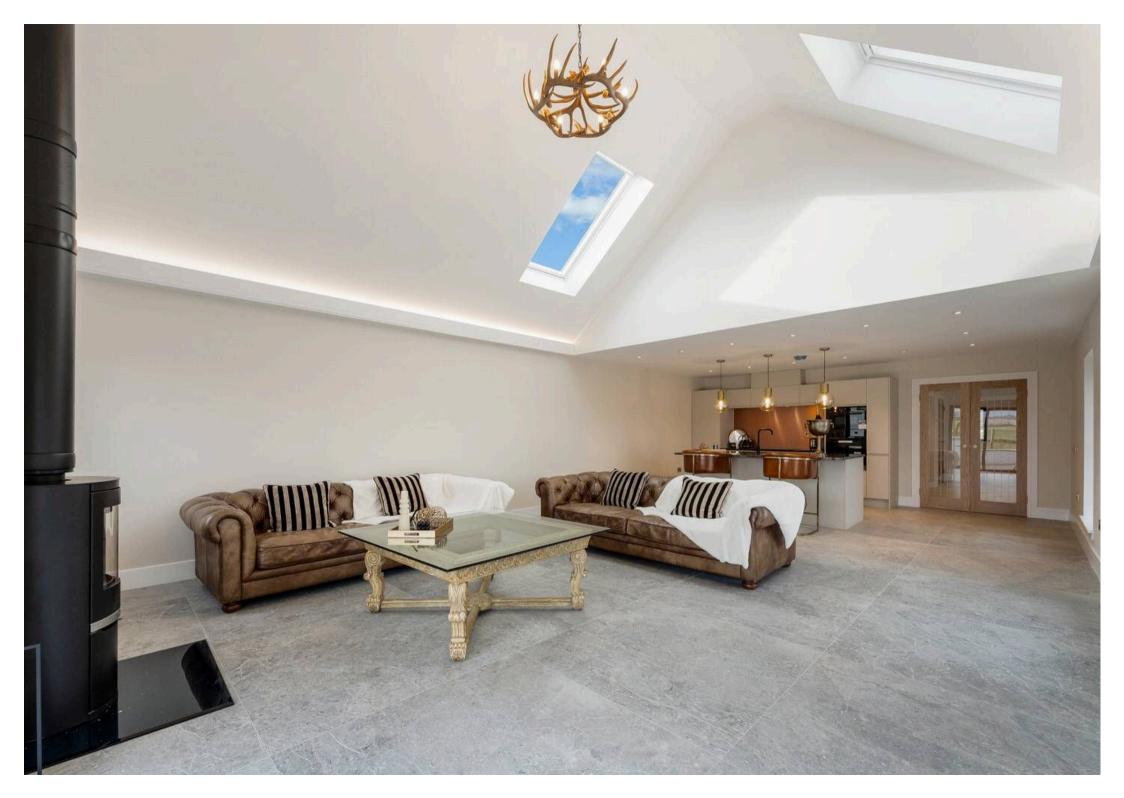

Council Tax band: E

EPC Energy Efficiency Rating: C

- New Build
- High Quality Finishings Throughout
- Welcoming Entrance Vestibule
- Spacious Lounge / Kitchen
- Three Large Double Bedrooms
- Master Bedroom with Walk-In Wardrobe
- Four Bathrooms (3 En Suite + Family Bathroom)
- Laundry Room / Boot Room
- Bright & Airy Living Spaces
- Tranquil Countryside Setting