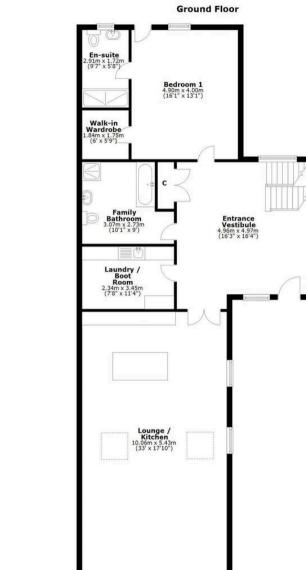

## The Long Barn

Trabboch, Stair

Donald Ross Residential are proud to introduce The Long Barn, a newly built three-bedroom, four-bathroom countryside cottage nestled in the serene locale of Trabboch, Stair. This exquisite property showcases exceptional craftsmanship and high-quality finishes throughout, offering a harmonious blend of contemporary luxury and rural charm. The spacious interiors are thoughtfully designed to provide comfort and style, while the picturesque surroundings offer a tranquil retreat from the bustle of city life. Experience the perfect balance of modern living and countryside serenity at The Long Barn.

Council Tax band: E

EPC Energy Efficiency Rating: C

- New Build
- High Quality Finishings Throughout
- Welcoming Entrance Vestibule
- Spacious Lounge / Kitchen
- Three Large Double Bedrooms
- Master Bedroom with Walk-In Wardrobe
- Four Bathrooms (3 En Suite + Family Bathroom)
- Laundry Room / Boot Room
- Bright & Airy Living Spaces
- Tranquil Countryside Setting