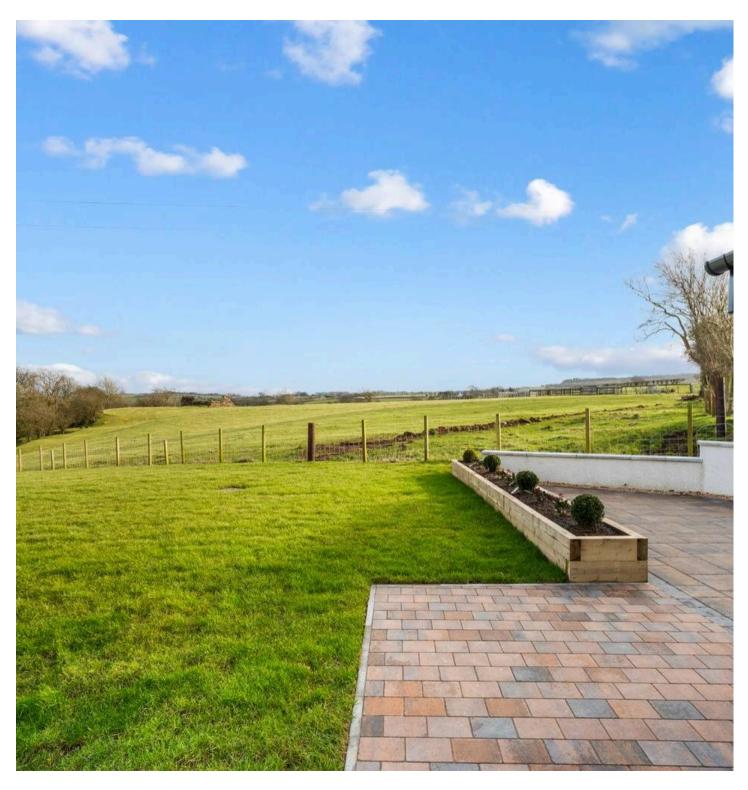

## The Long Barn

Trabboch, Stair

Donald Ross Residential are proud to introduce The Long Barn, a newly built three-bedroom, four-bathroom countryside cottage nestled in the serene locale of Trabboch, Stair. This exquisite property showcases exceptional craftsmanship and high-quality finishes throughout, offering a harmonious blend of contemporary luxury and rural charm. The spacious interiors are thoughtfully designed to provide comfort and style, while the picturesque surroundings offer a tranquil retreat from the bustle of city life. Experience the perfect balance of modern living and countryside serenity at The Long Barn.