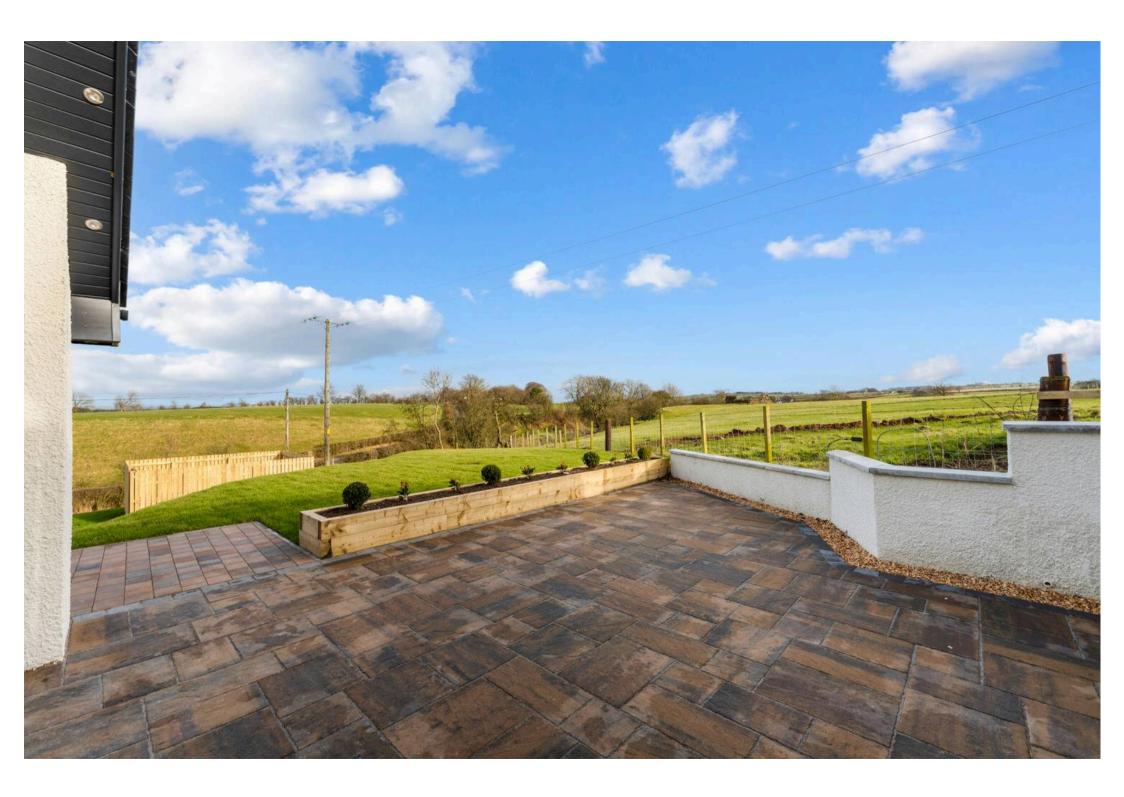

## The Long Barn

Trabboch, Stair

Donald Ross Residential are proud to introduce The Long Barn, a newly built three-bedroom, four-bathroom countryside cottage nestled in the serene locale of Trabboch, Stair. This exquisite property showcases exceptional craftsmanship and high-quality finishes throughout, offering a harmonious blend of contemporary luxury and rural charm. The spacious interiors are thoughtfully designed to provide comfort and style, while the picturesque surroundings offer a tranquil retreat from the bustle of city life. Experience the perfect balance of modern living and countryside serenity at The Long Barn.