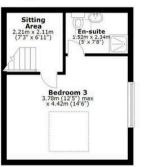

and high-quality finishes throughout, offering a harmonious blend of contemporary luxury and rural charm. The spacious interiors are thoughtfully designed to provide comfort and style, while the picturesque surroundings offer a tranquil retreat from the bustle of city life. Experience the perfect balance of modern living and countryside serenity at The Long Barn.

Council Tax band: E

EPC Energy Efficiency Rating: C

- New Build
- High Quality Finishings Throughout
- Welcoming Entrance Vestibule
- Spacious Lounge / Kitchen
- Three Large Double Bedrooms
- Master Bedroom with Walk-In Wardrobe
- Four Bathrooms (3 En Suite + Family Bathroom)
- Laundry Room / Boot Room
- Bright & Airy Living Spaces
- Tranquil Countryside Setting







































## **Upper Ground Floor**



## Donald Ross Residential Kilmarnock

Donald Ross Residential, 104-106 John Finnie Street - KA1 1BB

01563 550088 • kilmarnock@donaldross.co.uk • www.donaldross.co.uk

**Lower Ground Floor** 

While every effort has been made to ensure accuracy, buyers should independently verify all details and review the Home Report before submitting an offer. No warranty or representation is given regarding the property, and neither the agent nor the seller accepts responsibility for any inaccuracies. Buyers must satisfy themselves on all legal aspects.