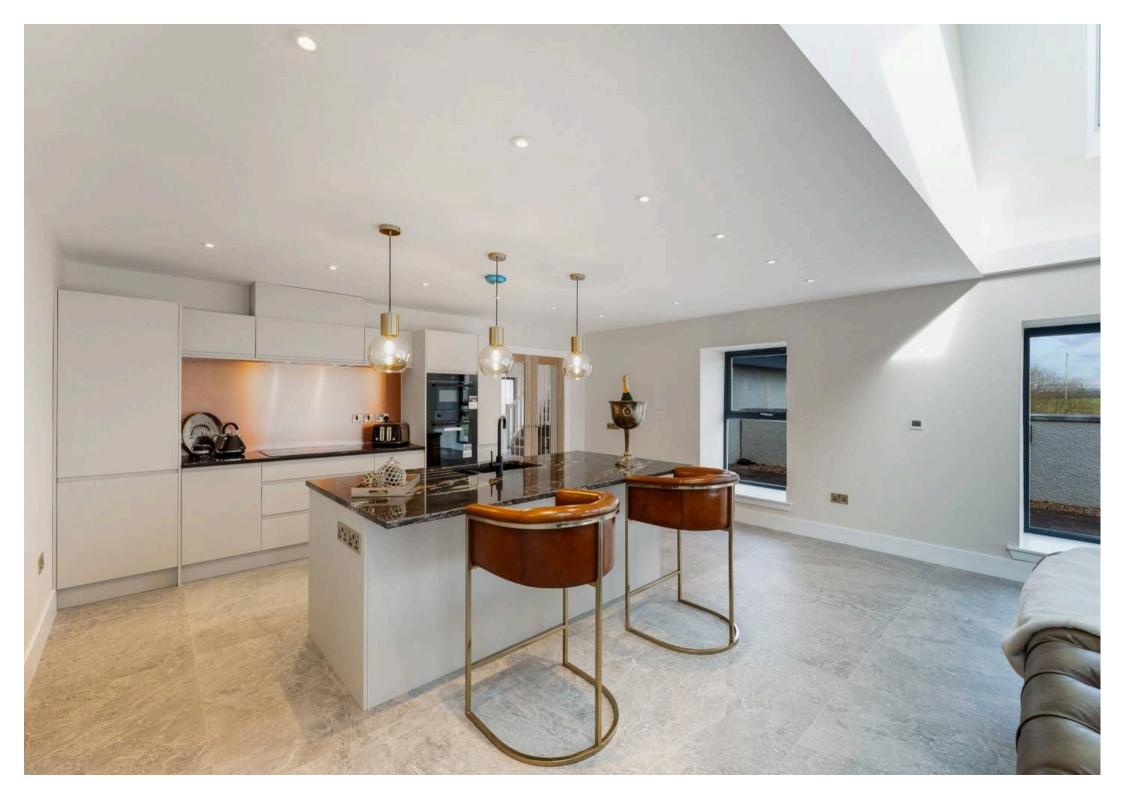

## The Long Barn

Trabboch, Stair

Donald Ross Residential are proud to introduce The Long Barn, a newly built three-bedroom, four-bathroom countryside cottage nestled in the serene locale of Trabboch, Stair. This exquisite property showcases exceptional craftsmanship and high-quality finishes throughout, offering a harmonious blend of contemporary luxury and rural charm. The spacious interiors are thoughtfully designed to provide comfort and style, while the picturesque surroundings offer a tranquil retreat from the bustle of city life. Experience the perfect balance of modern living and countryside serenity at The Long Barn.

Council Tax band: E

EPC Energy Efficiency Rating: C

- New Build
- High Quality Finishings Throughout
- Welcoming Entrance Vestibule
- Spacious Lounge / Kitchen
- Three Large Double Bedrooms
- Master Bedroom with Walk-In Wardrobe
- Four Bathrooms (3 En Suite + Family Bathroom)
- Laundry Room / Boot Room
- Bright & Airy Living Spaces
- Tranquil Countryside Setting