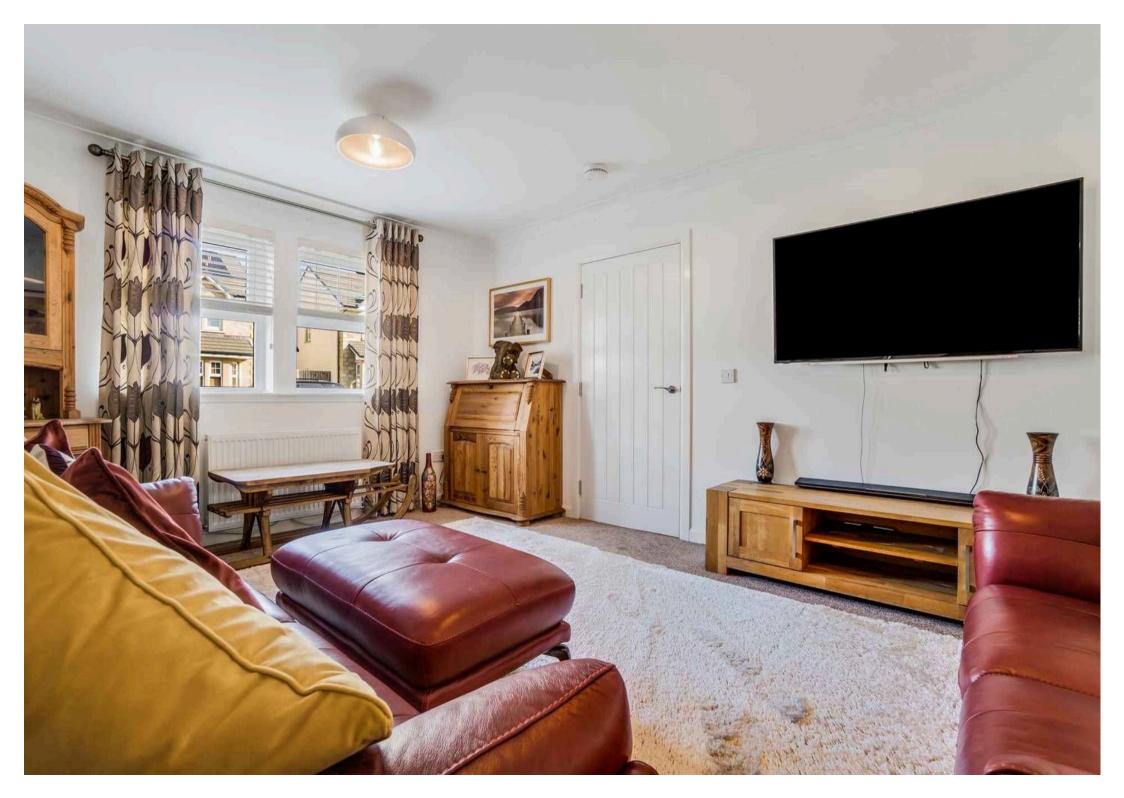

Tenure: Freehold

EPC Energy Efficiency Rating: C

- Stunning Entrance Hall
- Formal Lounge
- Fully equipped Dining Kitchen
- Utility room & Boot room
- Orangery with Bi-folding doors
- Four Bedrooms (1 on ground floor & 3 on first floor)
- Four En-Suites
- Driveway & Double Garage
- Large Garden Shed/Workshop
- Stunning modern home in sought after location