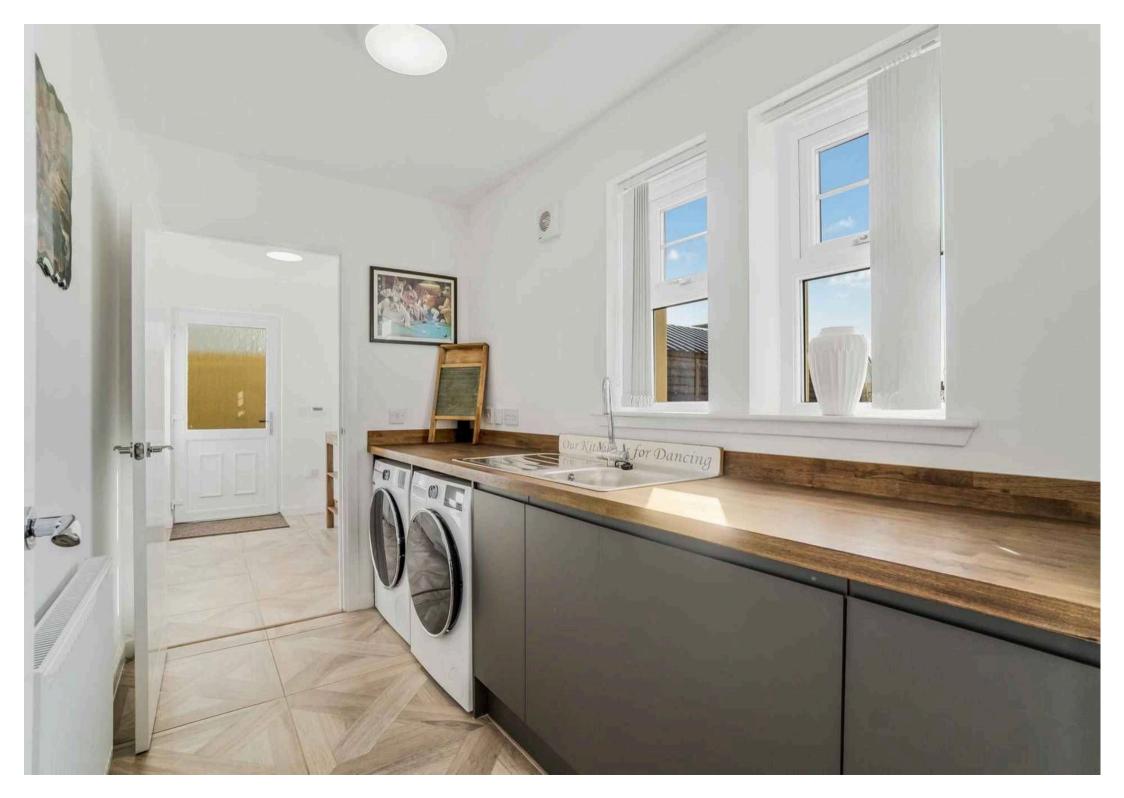

Tenure: Freehold

EPC Energy Efficiency Rating: C

- Stunning Entrance Hall
- Formal Lounge
- Fully equipped Dining Kitchen
- Utility room & Boot room
- Orangery with Bi-folding doors
- Four Bedrooms (1 on ground floor & 3 on first floor)
- Four En-Suites
- Driveway & Double Garage
- Large Garden Shed/Workshop
- Stunning modern home in sought after location