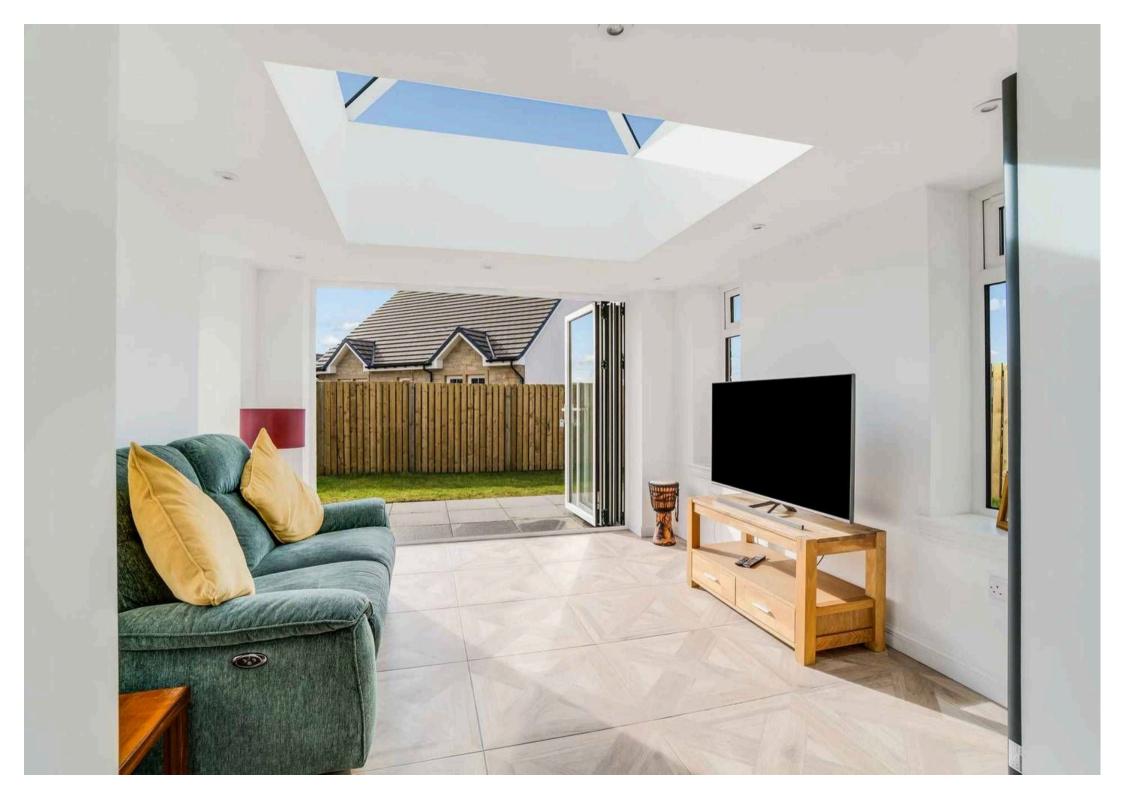

## 55 Corbett Crescent

Cumnock, KA18 1FN

Luxurious 4-bed detached villa, 2,000 sq. ft., sought-after location, high-spec design, spacious kitchen, elegant orangery, 4 en-suites, double garage.

Council Tax band: E

Tenure: Freehold

EPC Energy Efficiency Rating: C

- Stunning Entrance Hall
- Formal Lounge
- Fully equipped Dining Kitchen
- Utility room & Boot room
- Orangery with Bi-folding doors
- Four Bedrooms (1 on ground floor & 3 on first floor)
- Four En-Suites
- Driveway & Double Garage
- Large Garden Shed/Workshop
- Stunning modern home in sought after location