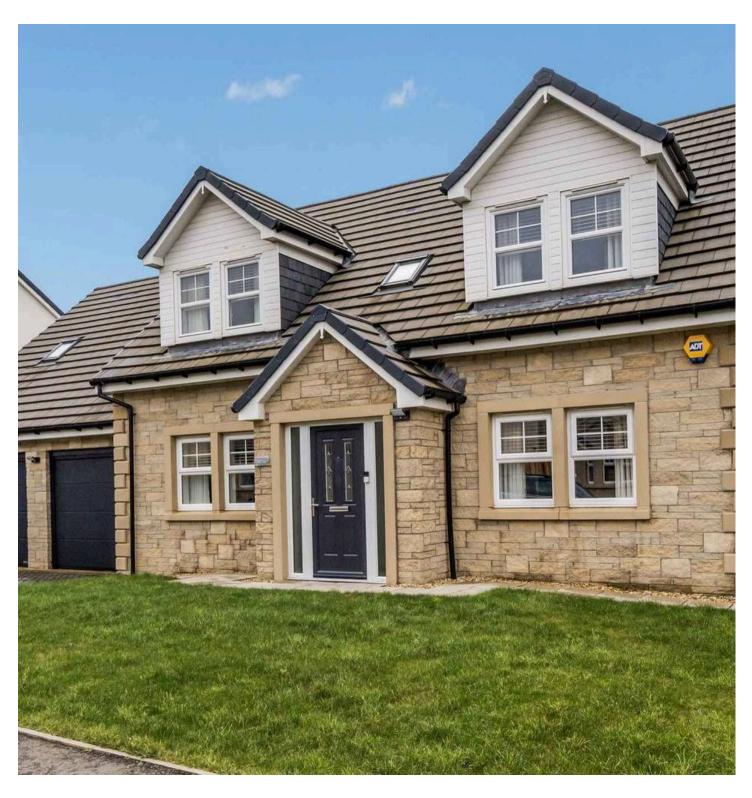

## 55 Corbett Crescent

Cumnock, KA18 1FN

Luxurious 4-bed detached villa, 2,000 sq. ft., sought-after location, high-spec design, spacious kitchen, elegant orangery, 4 en-suites, double garage.

Council Tax band: E

Tenure: Freehold

EPC Energy Efficiency Rating: C

- Stunning Entrance Hall
- Formal Lounge
- Fully equipped Dining Kitchen
- Utility room & Boot room
- Orangery with Bi-folding doors
- Four Bedrooms (1 on ground floor & 3 on first floor)
- Four En-Suites
- Driveway & Double Garage
- Large Garden Shed/Workshop
- Stunning modern home in sought after location