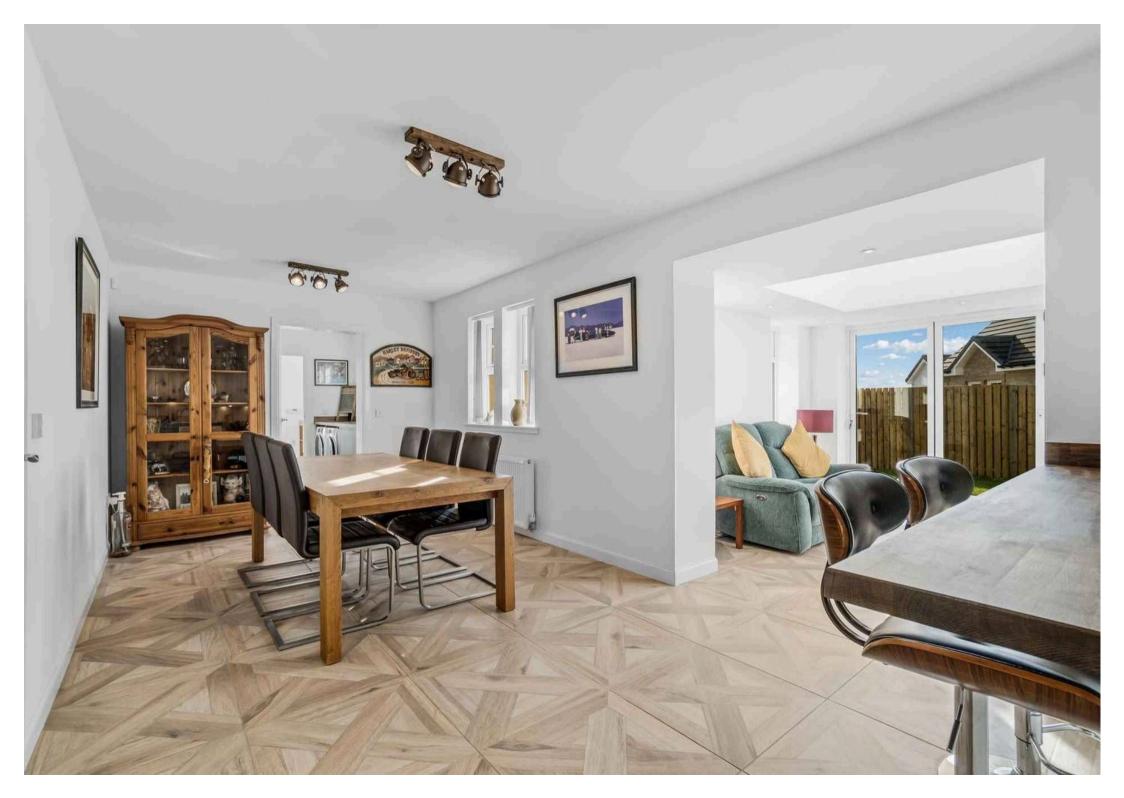

Tenure: Freehold

EPC Energy Efficiency Rating: C

- Stunning Entrance Hall
- Formal Lounge
- Fully equipped Dining Kitchen
- Utility room & Boot room
- Orangery with Bi-folding doors
- Four Bedrooms (1 on ground floor & 3 on first floor)
- Four En-Suites
- Driveway & Double Garage
- Large Garden Shed/Workshop
- Stunning modern home in sought after location