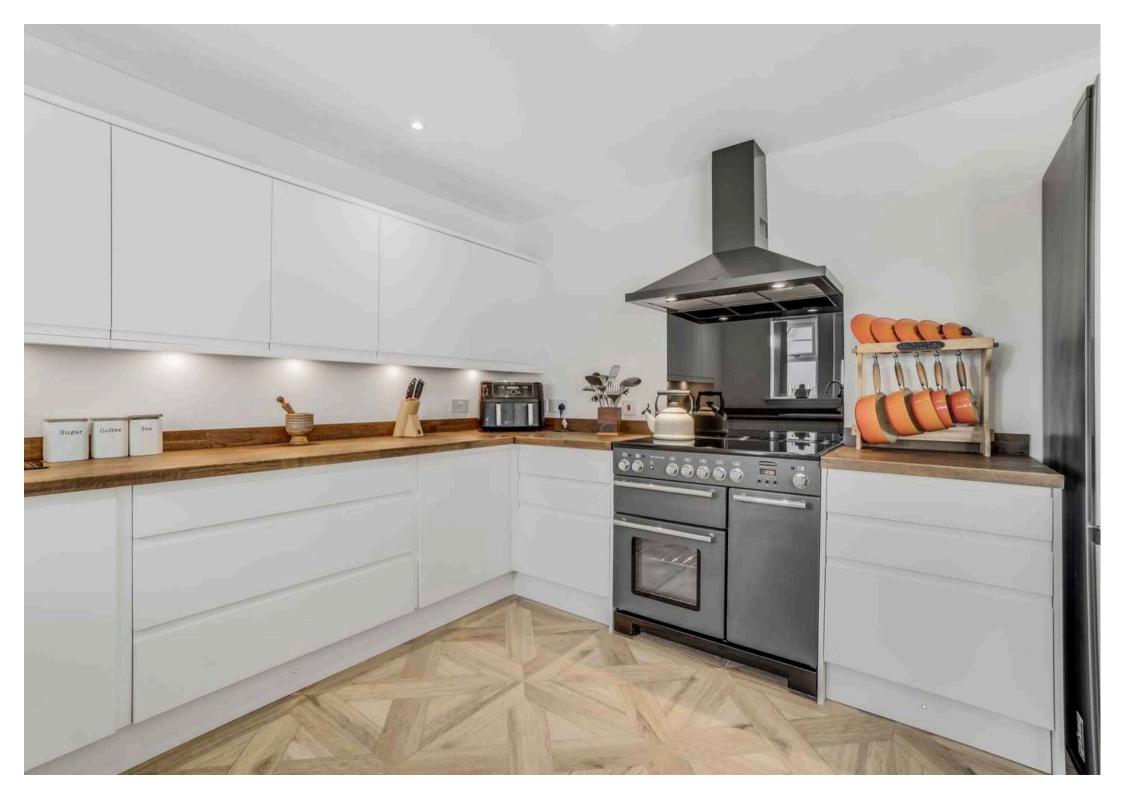

Tenure: Freehold

EPC Energy Efficiency Rating: C

- Stunning Entrance Hall
- Formal Lounge
- Fully equipped Dining Kitchen
- Utility room & Boot room
- Orangery with Bi-folding doors
- Four Bedrooms (1 on ground floor & 3 on first floor)
- Four En-Suites
- Driveway & Double Garage
- Large Garden Shed/Workshop
- Stunning modern home in sought after location