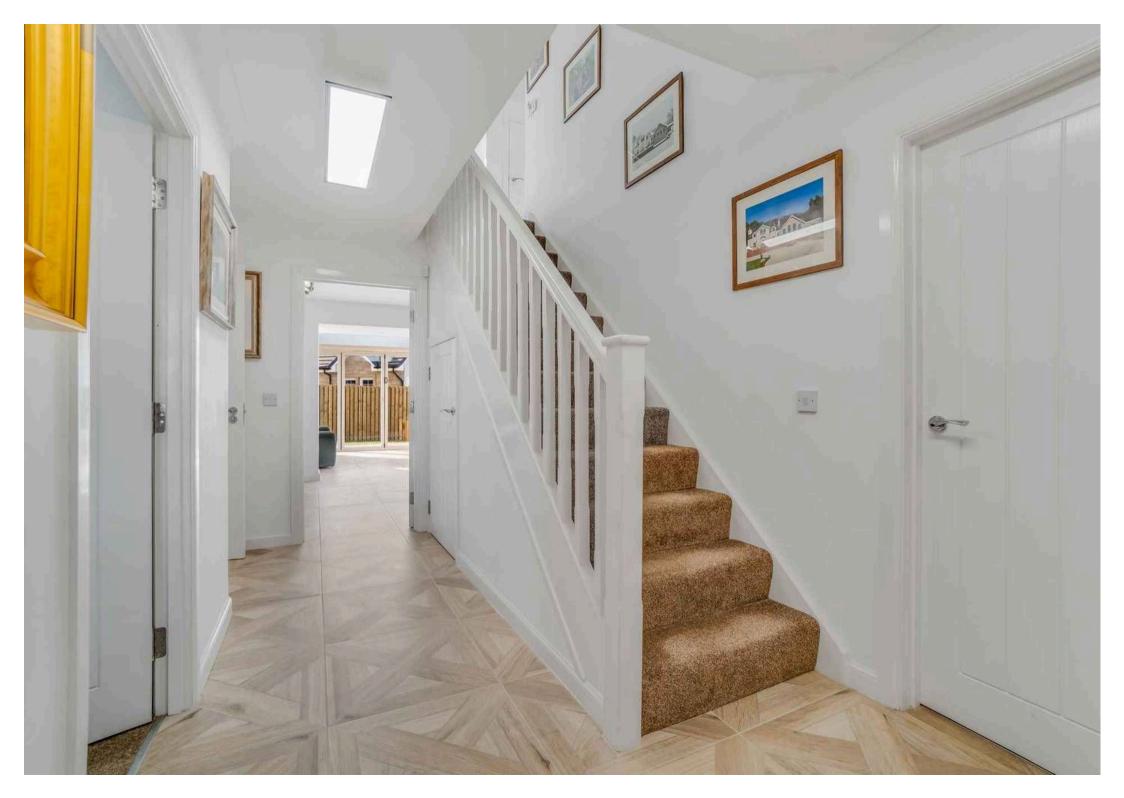

Tenure: Freehold

EPC Energy Efficiency Rating: C

- Stunning Entrance Hall
- Formal Lounge
- Fully equipped Dining Kitchen
- Utility room & Boot room
- Orangery with Bi-folding doors
- Four Bedrooms (1 on ground floor & 3 on first floor)
- Four En-Suites
- Driveway & Double Garage
- Large Garden Shed/Workshop
- Stunning modern home in sought after location