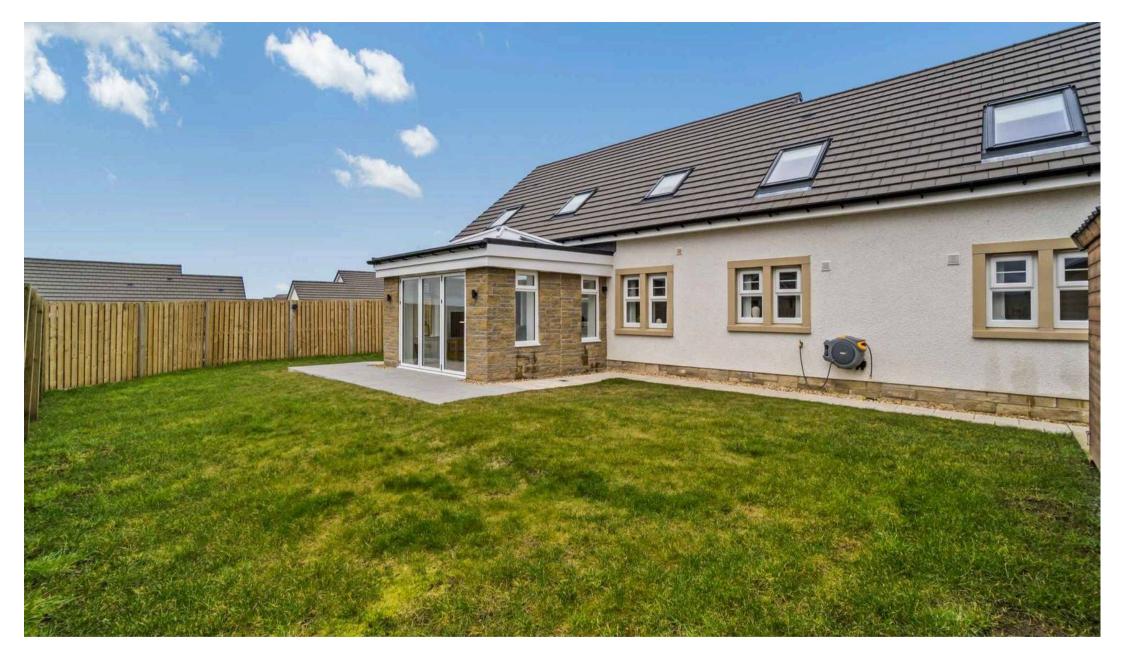

## 55 Corbett Crescent

Cumnock, KA18 1FN

Luxurious 4-bed detached villa, 2,000 sq. ft., sought-after location, high-spec design, spacious kitchen, elegant orangery, 4 en-suites, double garage.

Council Tax band: E

Tenure: Freehold

EPC Energy Efficiency Rating: C

- Stunning Entrance Hall
- Formal Lounge
- Fully equipped Dining Kitchen
- Utility room & Boot room
- Orangery with Bi-folding doors
- Four Bedrooms (1 on ground floor & 3 on first floor)
- Four En-Suites
- Driveway & Double Garage
- Large Garden Shed/Workshop
- Stunning modern home in sought after location