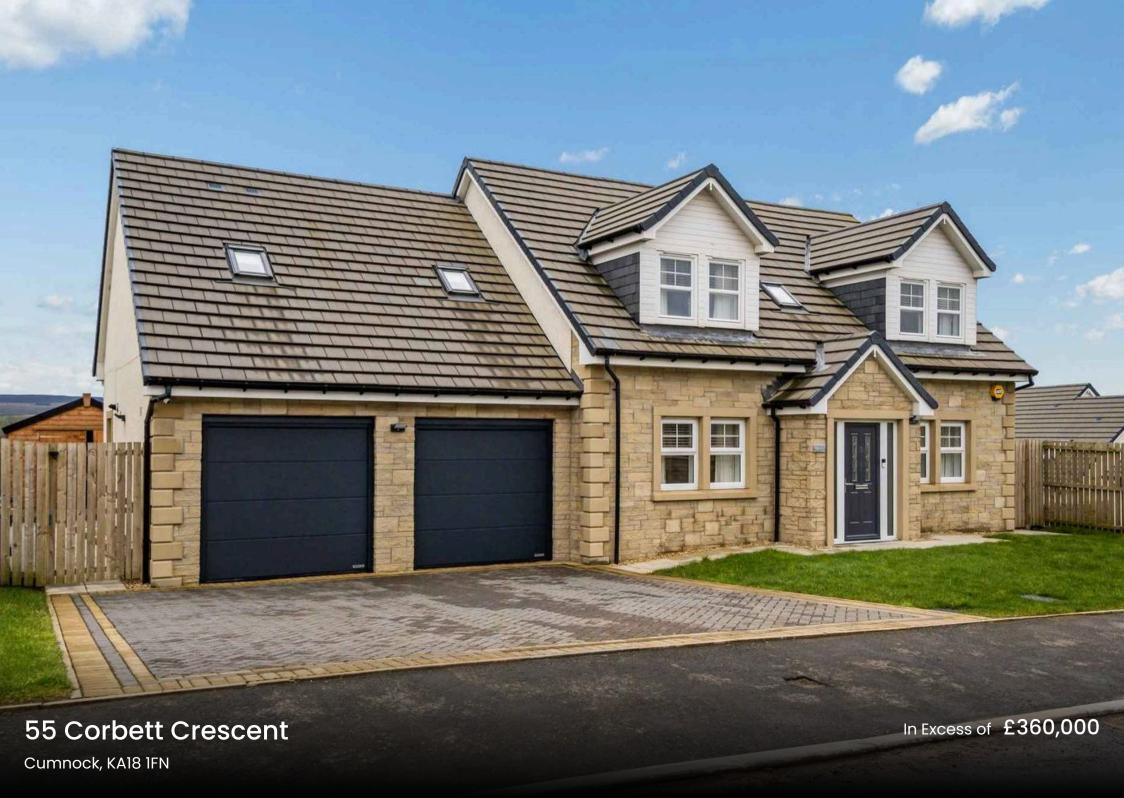

## 55 Corbett Crescent

Cumnock, KA18 1FN

Luxurious 4-bed detached villa, 2,000 sq. ft., sought-after location, high-spec design, spacious kitchen, elegant orangery, 4 en-suites, double garage.

Council Tax band: E

Tenure: Freehold

EPC Energy Efficiency Rating: C

- Stunning Entrance Hall
- Formal Lounge
- Fully equipped Dining Kitchen
- Utility room & Boot room
- Orangery with Bi-folding doors
- Four Bedrooms (1 on ground floor & 3 on first floor)
- Four En-Suites
- Driveway & Double Garage
- Large Garden Shed/Workshop
- Stunning modern home in sought after location