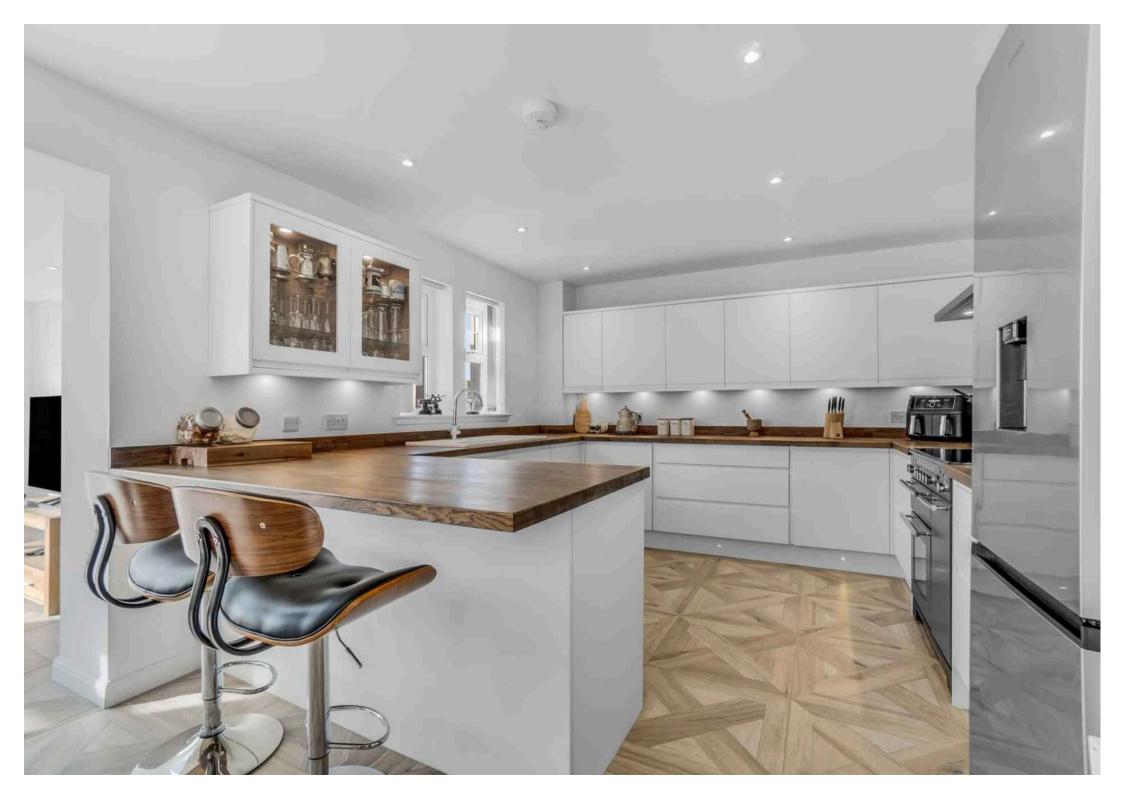

Tenure: Freehold

EPC Energy Efficiency Rating: C

- Stunning Entrance Hall
- Formal Lounge
- Fully equipped Dining Kitchen
- Utility room & Boot room
- Orangery with Bi-folding doors
- Four Bedrooms (1 on ground floor & 3 on first floor)
- Four En-Suites
- Driveway & Double Garage
- Large Garden Shed/Workshop
- Stunning modern home in sought after location