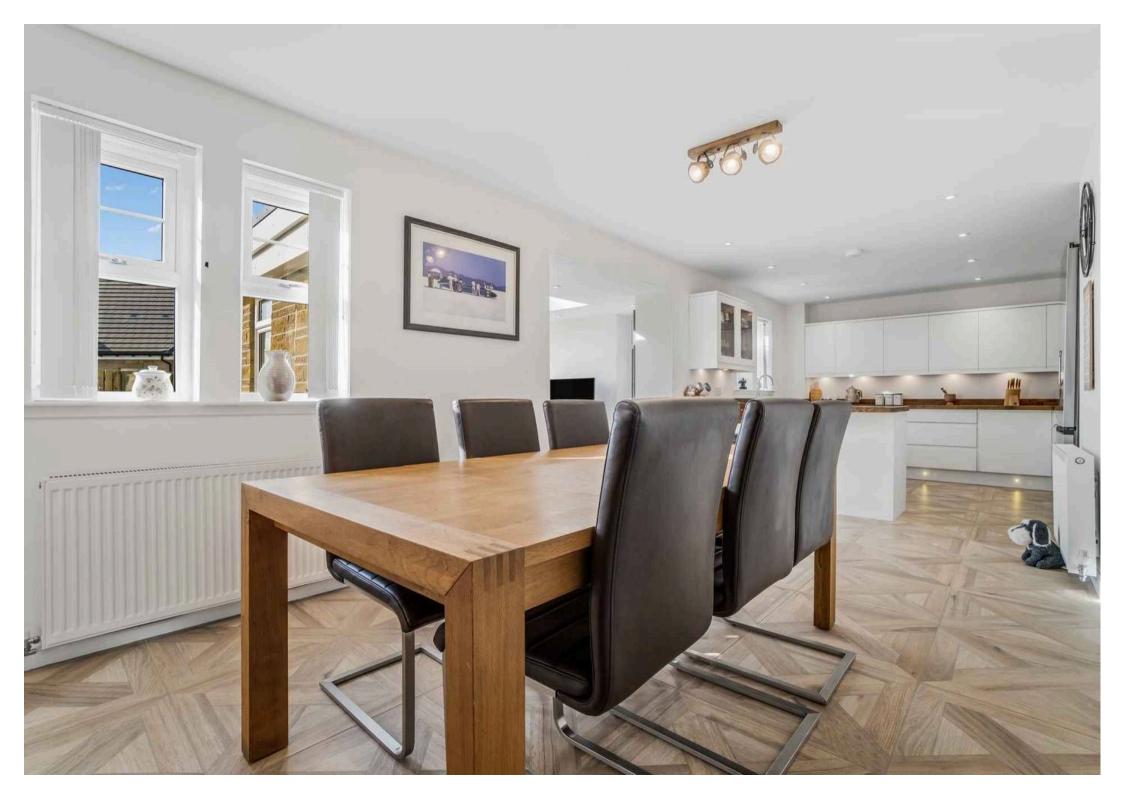

Tenure: Freehold

EPC Energy Efficiency Rating: C

- Stunning Entrance Hall
- Formal Lounge
- Fully equipped Dining Kitchen
- Utility room & Boot room
- Orangery with Bi-folding doors
- Four Bedrooms (1 on ground floor & 3 on first floor)
- Four En-Suites
- Driveway & Double Garage
- Large Garden Shed/Workshop
- Stunning modern home in sought after location