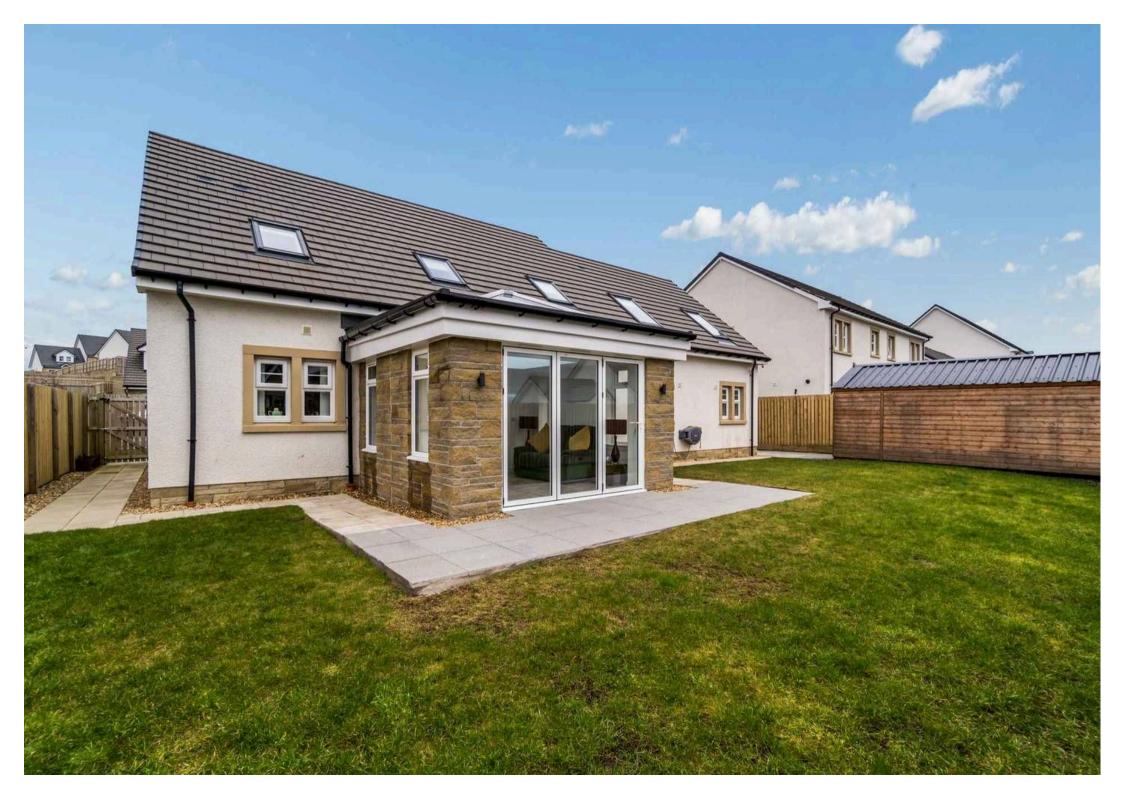

## 55 Corbett Crescent

Cumnock, KA18 1FN

Luxurious 4-bed detached villa, 2,000 sq. ft., sought-after location, high-spec design, spacious kitchen, elegant orangery, 4 en-suites, double garage.

Council Tax band: E

Tenure: Freehold

EPC Energy Efficiency Rating: C

- Stunning Entrance Hall
- Formal Lounge
- Fully equipped Dining Kitchen
- Utility room & Boot room
- Orangery with Bi-folding doors
- Four Bedrooms (1 on ground floor & 3 on first floor)
- Four En-Suites
- Driveway & Double Garage
- Large Garden Shed/Workshop
- Stunning modern home in sought after location