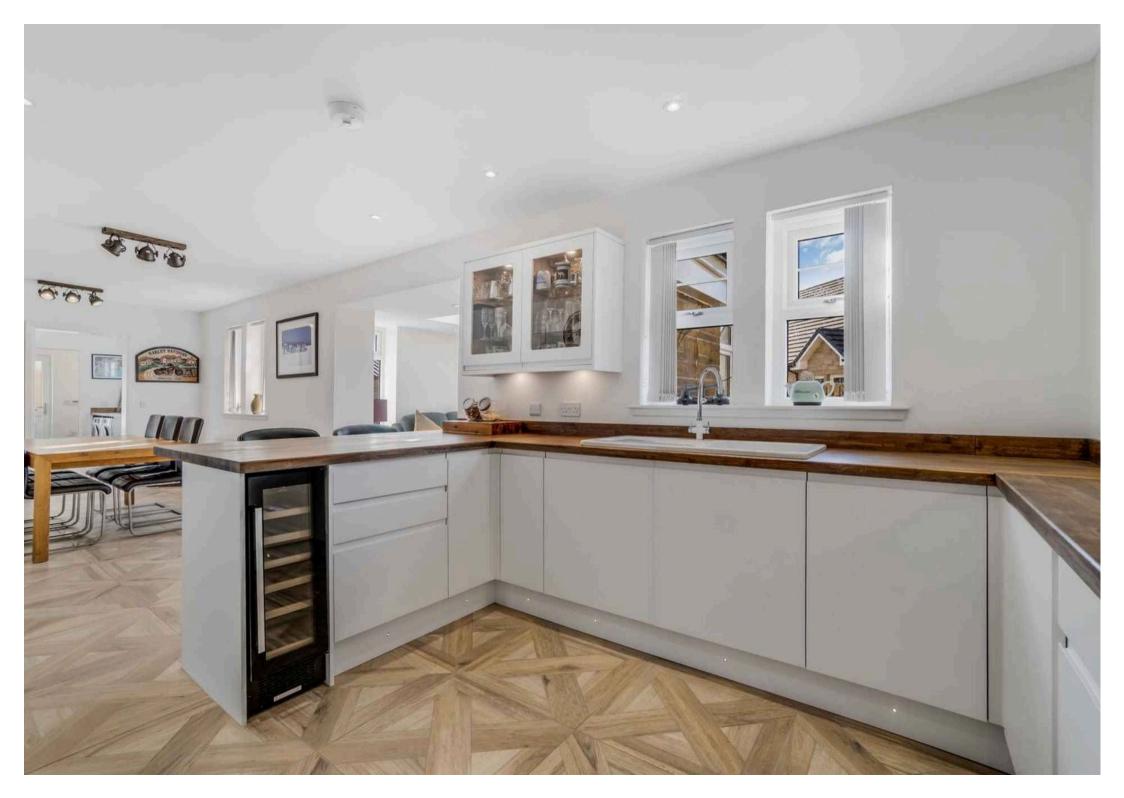

Tenure: Freehold

EPC Energy Efficiency Rating: C

- Stunning Entrance Hall
- Formal Lounge
- Fully equipped Dining Kitchen
- Utility room & Boot room
- Orangery with Bi-folding doors
- Four Bedrooms (1 on ground floor & 3 on first floor)
- Four En-Suites
- Driveway & Double Garage
- Large Garden Shed/Workshop
- Stunning modern home in sought after location