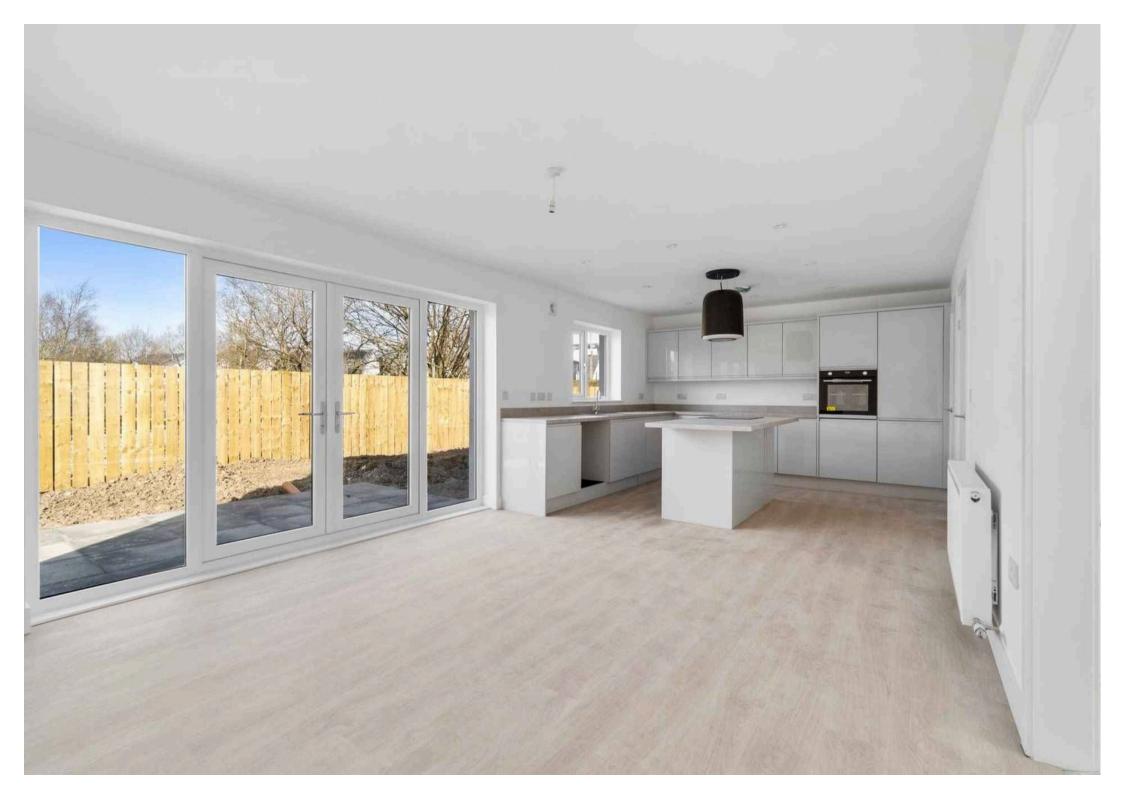

- Hall with two storage cupboards
- Lounge
- Open plan Dining room & Kitchen
- Utility room
- Kitchen by Howdens
- Four Bedrooms
- En-suite Shower room
- Bathroom (bath and separate shower) plus downstairs Cloakroom
- Driveway and large rear Garden
- Completion date February 2025