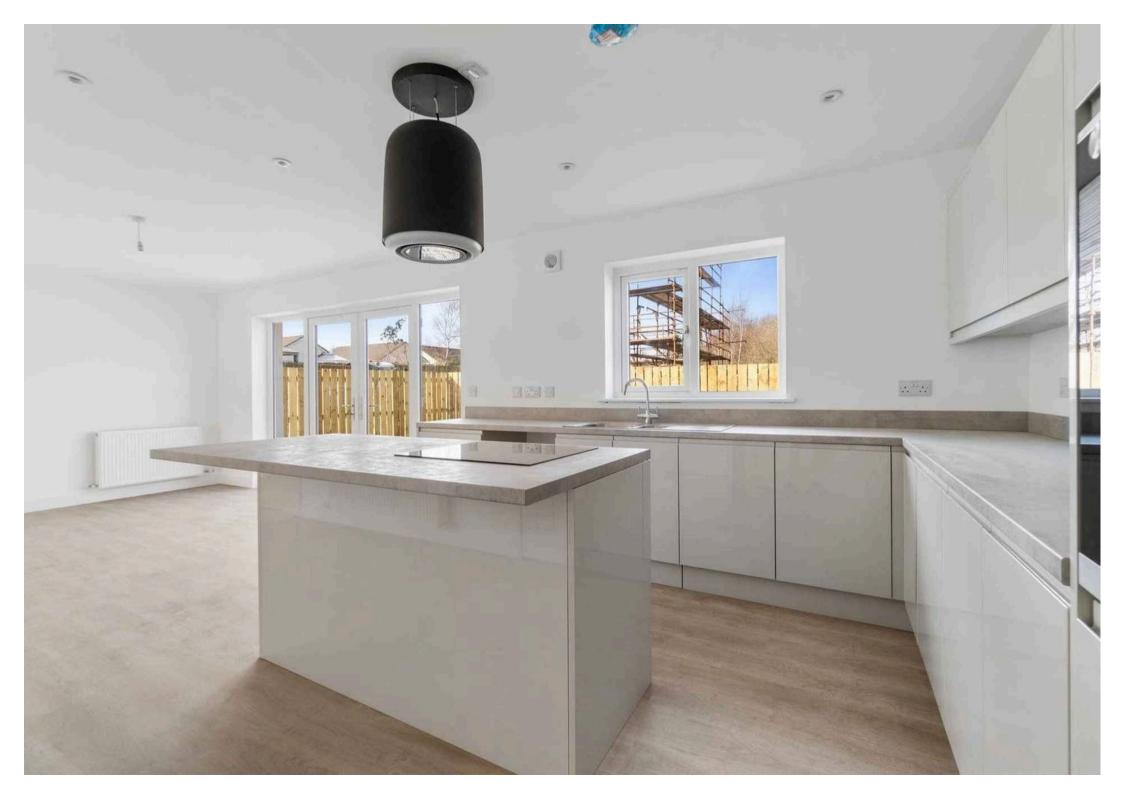

## 33b Highhouse View

Auchinleck, KA18 2LD

Spacious 4-bed detached villa in Auchinleck's Highhouse View. Exceptional finish, near train station & local amenities.

Council Tax band: E

Tenure: Freehold

EPC Energy Efficiency Rating: B

- Hall with two storage cupboards
- Lounge
- Open plan Dining room & Kitchen
- Utility room
- Kitchen by Howdens
- Four Bedrooms
- En-suite Shower room
- Bathroom (bath and separate shower) plus downstairs Cloakroom
- Driveway and large rear Garden
- Completion date February 2025