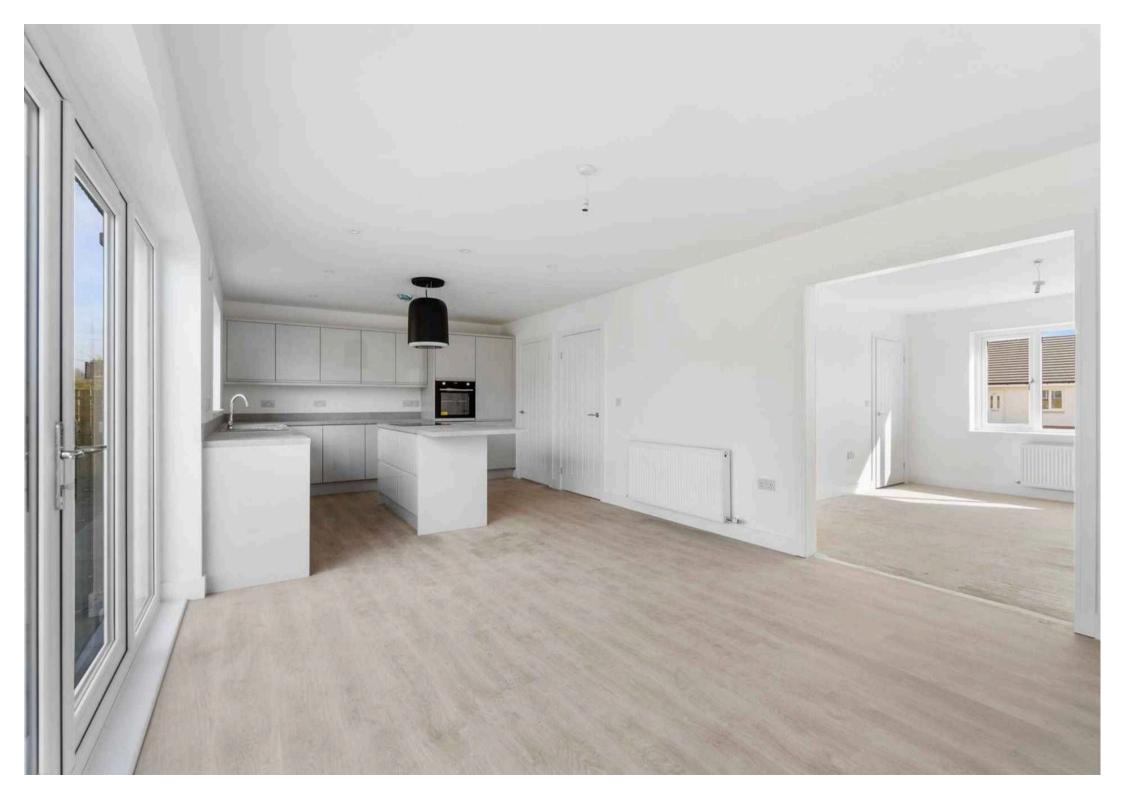

- Hall with two storage cupboards
- Lounge
- Open plan Dining room & Kitchen
- Utility room
- Kitchen by Howdens
- Four Bedrooms
- En-suite Shower room
- Bathroom (bath and separate shower) plus downstairs Cloakroom
- Driveway and large rear Garden
- Completion date February 2025