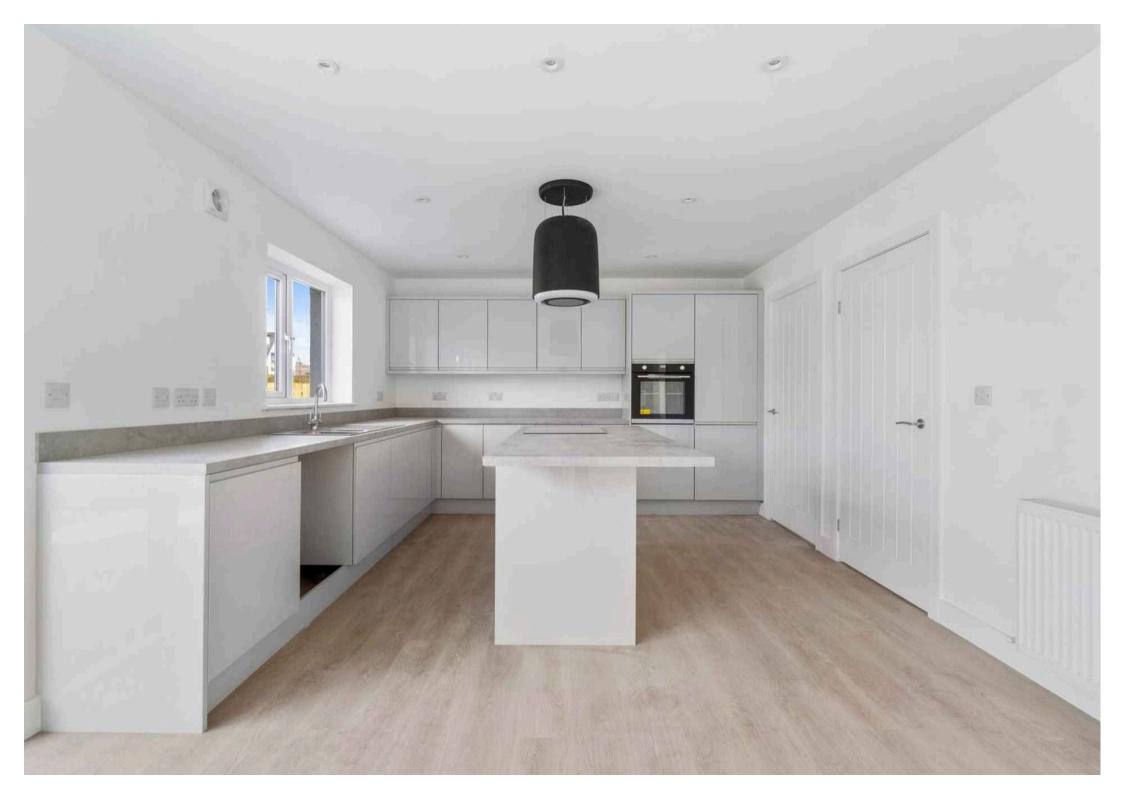

## 33b Highhouse View

Auchinleck, KA18 2LD

Spacious 4-bed detached villa in Auchinleck's Highhouse View. Exceptional finish, near train station & local amenities.

Council Tax band: E

Tenure: Freehold

EPC Energy Efficiency Rating: B

- Hall with two storage cupboards
- Lounge
- Open plan Dining room & Kitchen
- Utility room
- Kitchen by Howdens
- Four Bedrooms
- En-suite Shower room
- Bathroom (bath and separate shower) plus downstairs Cloakroom
- Driveway and large rear Garden
- Completion date February 2025