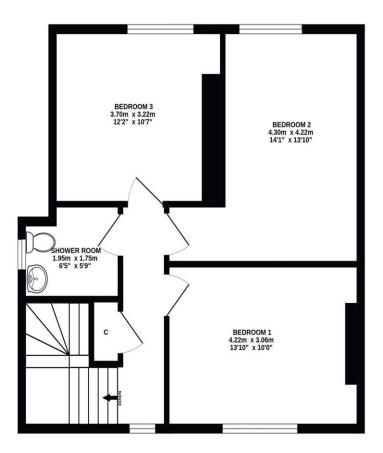

Mon to Fri: 9am – 5:30pm

Sat: 10am – 2pm

Sun: 10am – 2pm

GROUND FLOOR 1ST FLOOR

## ALL MEASUREMENTS TAKEN AT WIDEST POINT.

Whilst every attempt has been made to ensure the accuracy of the floorplan contained here, measurements of doors, windows, rooms and any other items are approximate and no responsibility is taken for any error, omission or mis-statement. This plan is for illustrative purposes only and should be used as such by any prospective purchaser. The services, systems and appliances shown have not been tested and no guarantee as to their operability or efficiency can be given.

Made with Metropix ©2024

Donald Ross Residential, unlike most estate agents who are part of a franchise group or PLC, are privately owned and completely independent. Independence allows us to offer our clients a genuinely personal service geared solely towards the very best advice and assistance when selling your home. Donald Ross Residential was formed in 1985 and is one of Ayrshire's longest established estate agents. With a highly qualified and experienced team, Donald Ross Residential is the Estate Agent of choice when you are considering buying or selling your home. Donald Ross Residential is proud to be members of The Property Ombudsman for Estate Agents.