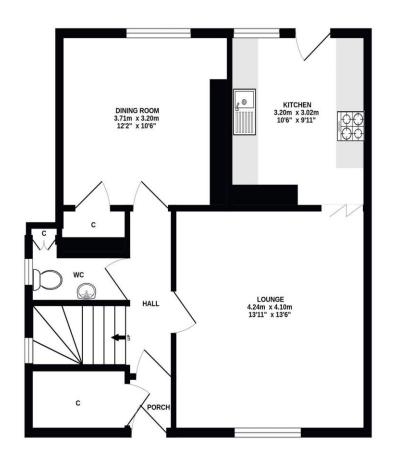

Mon to Fri: 9am – 5:30pm

Sat: 10am – 2pm

Sun: 10am – 2pm

GROUND FLOOR 1ST FLOOR

## ALL MEASUREMENTS TAKEN AT WIDEST POINT.

Whilst every attempt has been made to ensure the accuracy of the floorplan contained here, measurements of doors, windows, rooms and any other items are approximate and no responsibility is taken for any error, omission or mis-statement. This plan is for illustrative purposes only and should be used as such by any prospective purchaser. The services, systems and appliances shown have not been tested and no guarantee as to their operability or efficiency can be given.

Made with Metropix ©2024

Donald Ross Residential, unlike most estate agents who are part of a franchise group or PLC, are privately owned and completely independent. Independence allows us to offer our clients a genuinely personal service geared solely towards the very best advice and assistance when selling your home. Donald Ross Residential was formed in 1985 and is one of Ayrshire's longest established estate agents. With a highly qualified and experienced team, Donald Ross Residential is the Estate Agent of choice when you are considering buying or selling your home. Donald Ross Residential is proud to be members of The Property Ombudsman for Estate Agents.