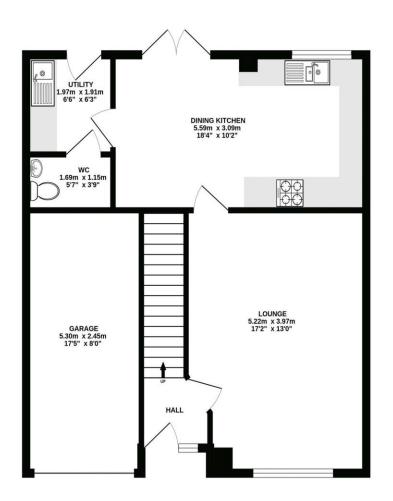

### Viewing

Is by appointment only which can be arranged by contacting us on:

Tel: 01563 550088

Email: kilmarnock@donaldross.co.uk

Mon to Fri: 9am – 5:30pm

Sat: 10am – 2pm

Sun: 10am – 2pm

GROUND FLOOR 1ST FLOOR

#### ALL MEASUREMENTS TAKEN AT WIDEST POINT.

Whilst every attempt has been made to ensure the accuracy of the floorplan contained here, measurements of doors, windows, rooms and any other items are approximate and no responsibility is taken for any error, omission or mis-statement. This plan is for illustrative purposes only and should be used as such by any prospective purchaser. The services, systems and appliances shown have not been tested and no guarantee as to their operability or efficiency can be given.