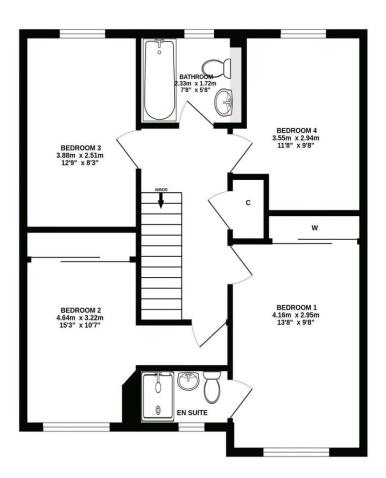

### Viewing

Is by appointment only which can be arranged by contacting us on:

Tel: 01563 550088

Email: kilmarnock@donaldross.co.uk

Mon to Fri: 9am – 5:30pm

Sat: 10am – 2pm

Sun: 10am – 2pm

GROUND FLOOR 1ST FLOOR

#### ALL MEASUREMENTS TAKEN AT WIDEST POINT.

Whilst every attempt has been made to ensure the accuracy of the floorplan contained here, measurements of doors, windows, rooms and any other items are approximate and no responsibility is taken for any error, omission or mis-statement. This plan is for illustrative purposes only and should be used as such by any prospective purchaser. The services, systems and appliances shown have not been tested and no guarantee as to their operability or efficiency can be given.