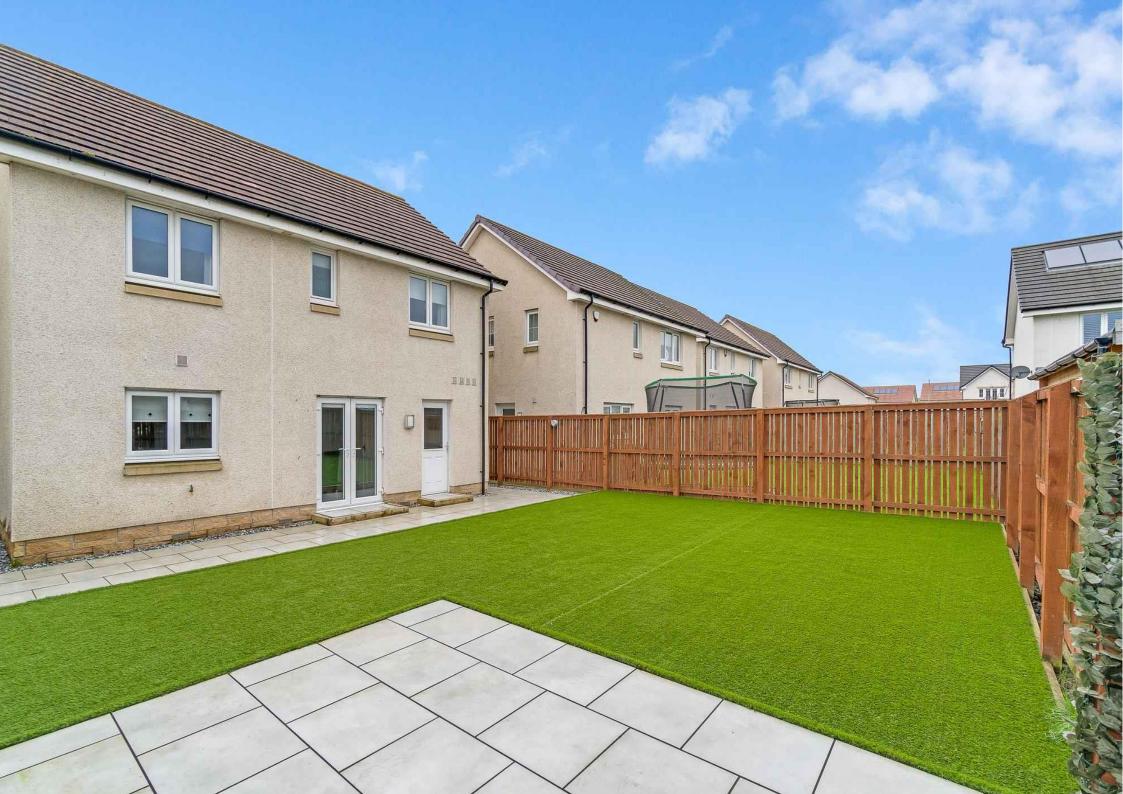

# 7 Gleneagles Road, Kilmarnock, KA1 2PT

Donald Ross Residential are delighted to offer to the market this well presented four bedroom detached villa. Built by the reputable Bellway Homes and located within the popular Fardalehill development of Kilmarnock, this 'Oakmont' model offers generously proportioned accommodation along with a modern dining kitchen with utility room, double monoblock driveway with garage and a professionally landscaped rear garden, perfect for entertaining. Situated close to local amenities, schooling and transport links, this property is sure to suit a wide array of potential buyers.

- Spacious Lounge
- Modern Dining Kitchen
- Utility Room
- Downstairs WC
- Four Double Bedrooms
- Master Bedroom with En Suite
- Family Bathroom
- Professionally Landscaped Rear Garden
- Double Monoblock Driveway with Garage
- Sought After Residential Area