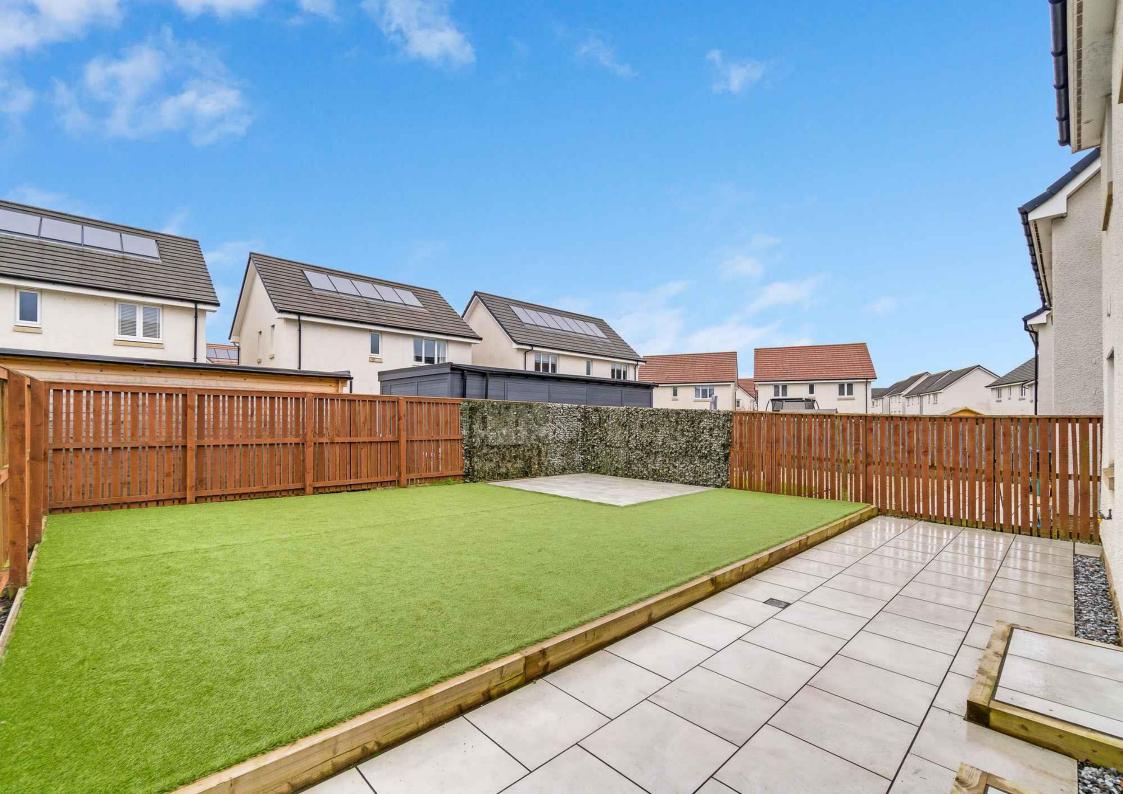

# 7 Gleneagles Road, Kilmarnock, KA1 2PT

Donald Ross Residential are delighted to offer to the market this well presented four bedroom detached villa. Built by the reputable Bellway Homes and located within the popular Fardalehill development of Kilmarnock, this 'Oakmont' model offers generously proportioned accommodation along with a modern dining kitchen with utility room, double monoblock driveway with garage and a professionally landscaped rear garden, perfect for entertaining. Situated close to local amenities, schooling and transport links, this property is sure to suit a wide array of potential buyers.

- Spacious Lounge
- Modern Dining Kitchen
- Utility Room
- Downstairs WC
- Four Double Bedrooms
- Master Bedroom with En Suite
- Family Bathroom
- Professionally Landscaped Rear Garden
- Double Monoblock Driveway with Garage
- Sought After Residential Area