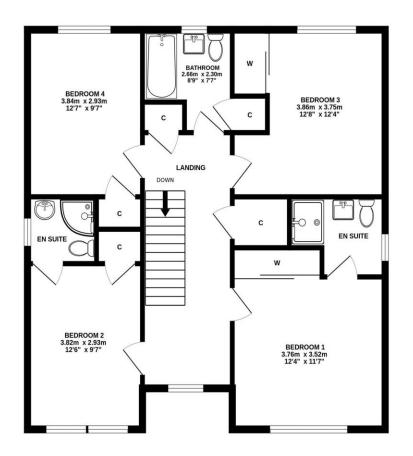

### Gross Internal Floor Size 169 m<sup>2</sup>

GROUND FLOOR

**1ST FLOOR** 

ALL SIZES TAKEN AT WIDEST POINTS

Whilst every attempt has been made to ensure the accuracy of the floorplan contained here, measurements of doors, windows, nooms and any other items are approximate and no responsibility is taken for any error, omission or mis-statement. This plan is for illustrative purposes only and should be used as such by any prospective purchaser. The services, systems and appliances shown have not been tested and no guarantee as to their operability or efficiency can be given. Made with Metropix ©2024 Donald Ross Residential, unlike most estate agents who are part of a franchise group or PLC, are privately owned and completely independent. Independence allows us to offer our clients a genuinely personal service geared solely towards the very best advice and assistance when selling your home. Donald Ross Residential was formed in 1985 and is one of Ayrshire's longest established estate agents. With a highly qualified and experienced team, Donald Ross Residential is the Estate Agent of choice when you are considering buying or selling your home. Donald Ross Residential is proud to be members of The Property Ombudsman for Estate Agents. We have done everything possible to ensure that the details included in this property schedule were correct at the time of going to print. Donald Ross will not be held liable for errors or omissions in this property schedule. We recommend that all home buyers view the home report before committing to purchase a property. ©2009 Donald Ross. All rights reserved.