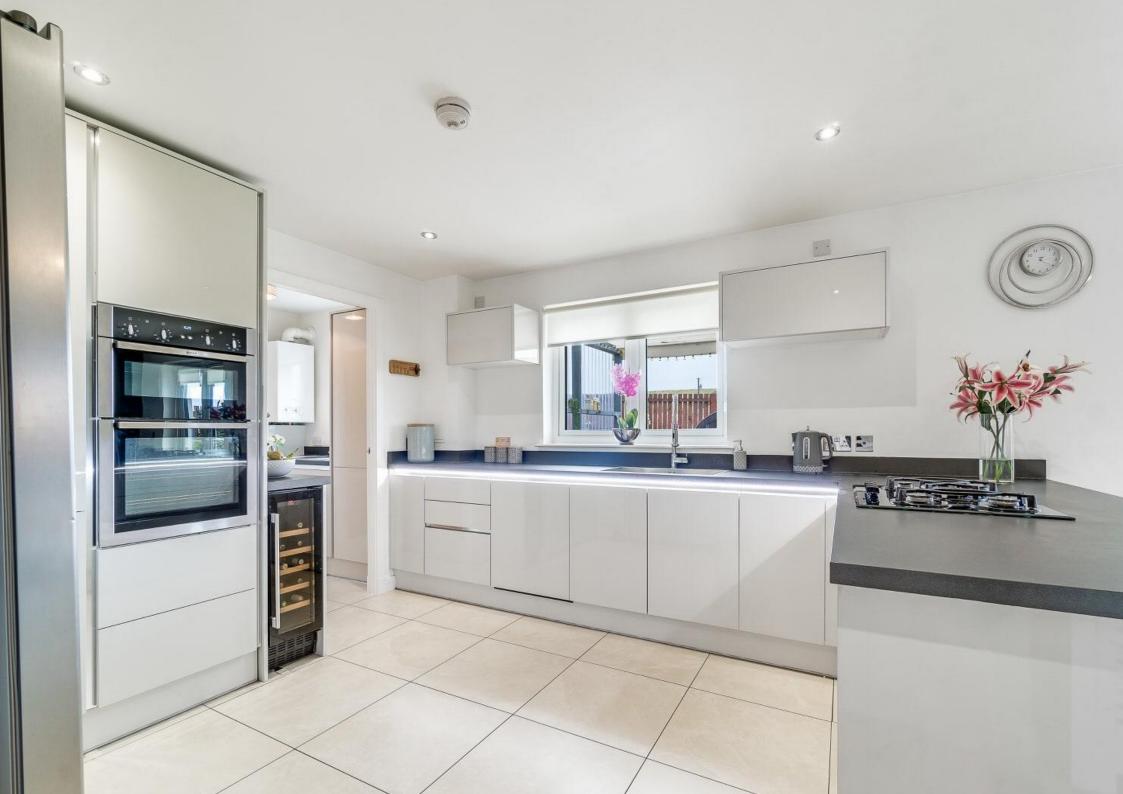

# 29, Fowld's View, Fenwick, KA3 6GF

Introducing 29 Fowld's View, a stunning four-bedroom modern detached villa in the picturesque village of Fenwick, just a 15minute drive south of Glasgow. This exquisite home is offered in show home condition, featuring spacious and contemporary interiors that have been finished to the highest standard. The property boasts beautifully landscaped gardens, perfect for entertaining or enjoying tranquil moments, and offers breathtaking open countryside views, providing a sense of peace and privacy.

- Formal Lounge with wood burning stove
- Family room/5th Bedroom with underfloor heating
- 22ft Luxury Dining Kitchen
- Utility room & Cloak room
- Four Double Bedrooms
- Two En-suite Shower rooms
- Bathroom (bath with shower over)
- Stunning Landscaped Garden
- Countryside views to rear
- Immaculate show home condition