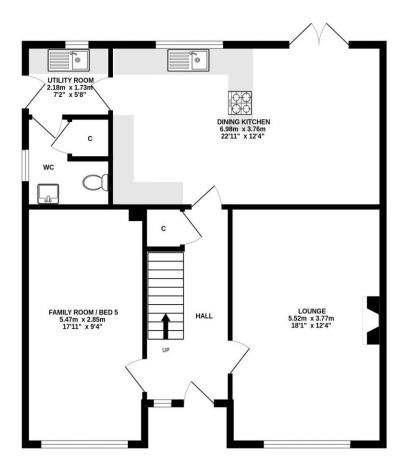

### Gross Internal Floor Size 169 m<sup>2</sup>

GROUND FLOOR

**1ST FLOOR** 

ALL SIZES TAKEN AT WIDEST POINTS

Whilst every attempt has been made to ensure the accuracy of the floorplan contained here, measurements of doors, windows, nooms and any other items are approximate and no responsibility is taken for any error, omission or mis-statement. This plan is for illustrative purposes only and should be used as such by any prospective purchaser. The services, systems and appliances shown have not been tested and no guarantee as to their operability or efficiency can be given. Made with Metropix ©2024 Donald Ross Residential, unlike most estate agents who are part of a franchise group or PLC, are privately owned and completely independent. Independence allows us to offer our clients a genuinely personal service geared solely towards the very best advice and assistance when selling your home. Donald Ross Residential was formed in 1985 and is one of Ayrshire's longest established estate agents. With a highly qualified and experienced team, Donald Ross Residential is the Estate Agent of choice when you are considering buying or selling your home. Donald Ross Residential is proud to be members of The Property Ombudsman for Estate Agents. We have done everything possible to ensure that the details included in this property schedule were correct at the time of going to print. Donald Ross will not be held liable for errors or omissions in this property schedule. We recommend that all home buyers view the home report before committing to purchase a property. ©2009 Donald Ross. All rights reserved.