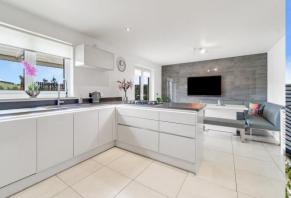

# 29, Fowld's View, Fenwick, KA3 6GF

Introducing 29 Fowld's View, a stunning four-bedroom modern detached villa in the picturesque village of Fenwick, just a 15minute drive south of Glasgow. This exquisite home is offered in show home condition, featuring spacious and contemporary interiors that have been finished to the highest standard. The property boasts beautifully landscaped gardens, perfect for entertaining or enjoying tranquil moments, and offers breathtaking open countryside views, providing a sense of peace and privacy.

- Formal Lounge with wood burning stove
- Family room/5th Bedroom with underfloor heating
- 22ft Luxury Dining Kitchen
- Utility room & Cloak room
- Four Double Bedrooms
- Two En-suite Shower rooms
- Bathroom (bath with shower over)
- Stunning Landscaped Garden
- Countryside views to rear
- Immaculate show home condition