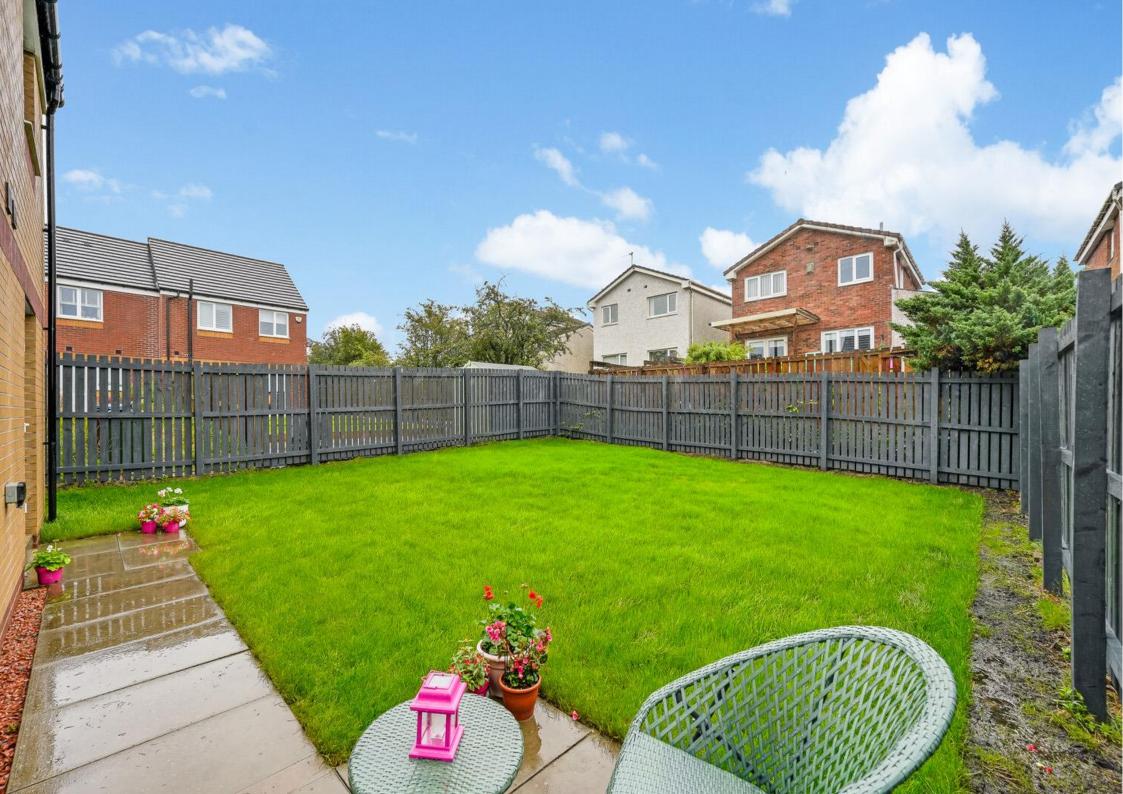

# 61, Seaforth Road, Kilmarnock, KA3 3FH

Donald Ross Residential are proud to offer to the market this well presented three bedroom detached villa benefitting from a modern open plan dining kitchen with integrated appliances, three well proportioned bedrooms including a master bedroom with en-suite as well as a south facing rear garden and driveway with integral garage, ideally located in the sought after town of Stewarton, offering excellent access to local amenities and transport links to Glasgow and surrounding areas.

- Spacious Lounge
- Modern Open Plan Dining Kitchen
- Integrated Appliances
- Downstairs WC
- Three Bedrooms
- Master Bedroom with En Suite
- Family Bathroom
- Driveway with Garage
- Front & Rear Gardens
- Landscaped South Facing Rear Garden