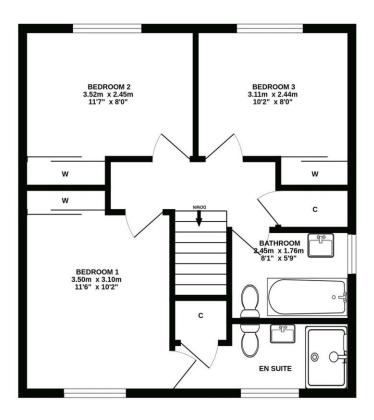

## Viewing

Is by appointment only which can be arranged by contacting us on:

Tel: 01563 550088

Email: kilmarnock@donaldross.co.uk

Mon to Fri: 9am – 5:30pm

Sat: 10am – 2pm

Sun: 10am – 2pm

GROUND FLOOR 1ST FLOOR

#### ALL SIZES TAKEN AT WIDEST POINTS

Whilst every attempt has been made to ensure the accuracy of the floorplan contained here, measurements of doors, windows, rooms and any other items are approximate and no responsibility is taken for any error, omission or mis-statement. This plan is for illustrative purposes only and should be used as such by any prospective purchaser. The services, systems and appliances shown have not been tested and no guarantee as to their operability or efficiency can be given.