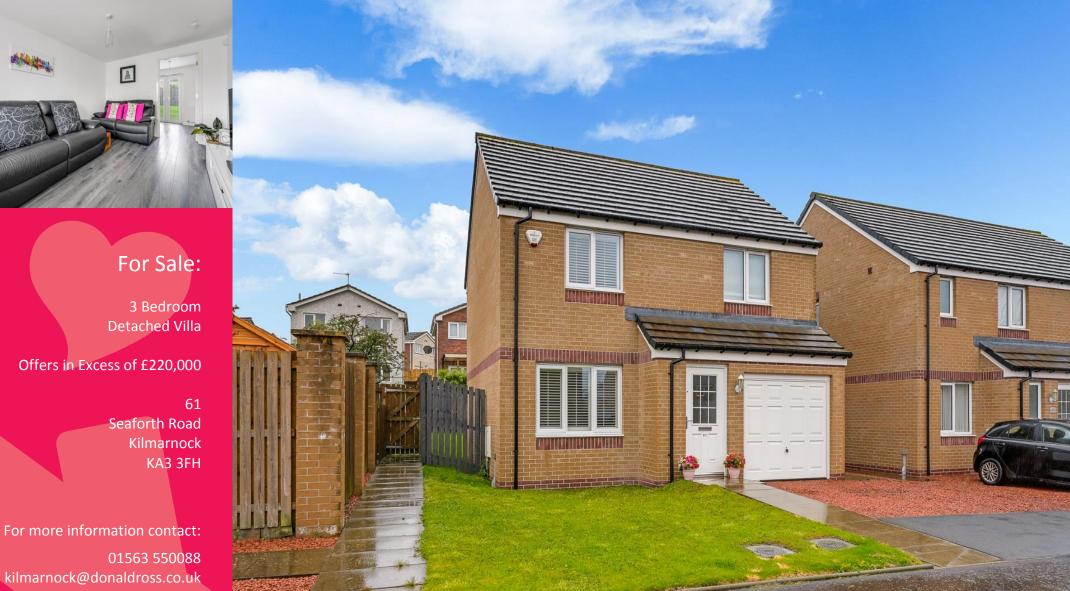

# 61, Seaforth Road, Kilmarnock, KA3 3FH

Donald Ross Residential are proud to offer to the market this well presented three bedroom detached villa benefitting from a modern open plan dining kitchen with integrated appliances, three well proportioned bedrooms including a master bedroom with en-suite as well as a south facing rear garden and driveway with integral garage, ideally located in the sought after town of Stewarton, offering excellent access to local amenities and transport links to Glasgow and surrounding areas.

- Spacious Lounge
- Modern Open Plan Dining Kitchen
- Integrated Appliances
- Downstairs WC
- Three Bedrooms
- Master Bedroom with En Suite
- Family Bathroom
- Driveway with Garage
- Front & Rear Gardens
- Landscaped South Facing Rear Garden