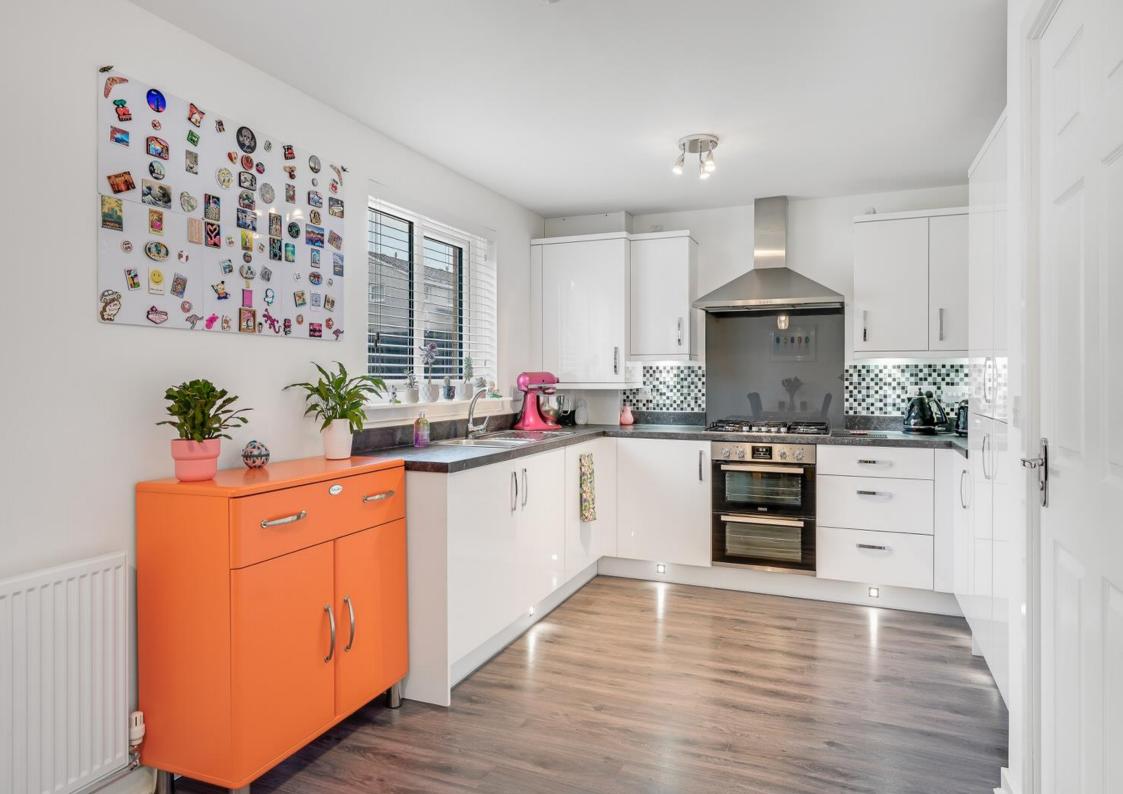

# 61, Seaforth Road, Kilmarnock, KA3 3FH

Donald Ross Residential are proud to offer to the market this well presented three bedroom detached villa benefitting from a modern open plan dining kitchen with integrated appliances, three well proportioned bedrooms including a master bedroom with en-suite as well as a south facing rear garden and driveway with integral garage, ideally located in the sought after town of Stewarton, offering excellent access to local amenities and transport links to Glasgow and surrounding areas.

- Spacious Lounge
- Modern Open Plan Dining Kitchen
- Integrated Appliances
- Downstairs WC
- Three Bedrooms
- Master Bedroom with En Suite
- Family Bathroom
- Driveway with Garage
- Front & Rear Gardens
- Landscaped South Facing Rear Garden