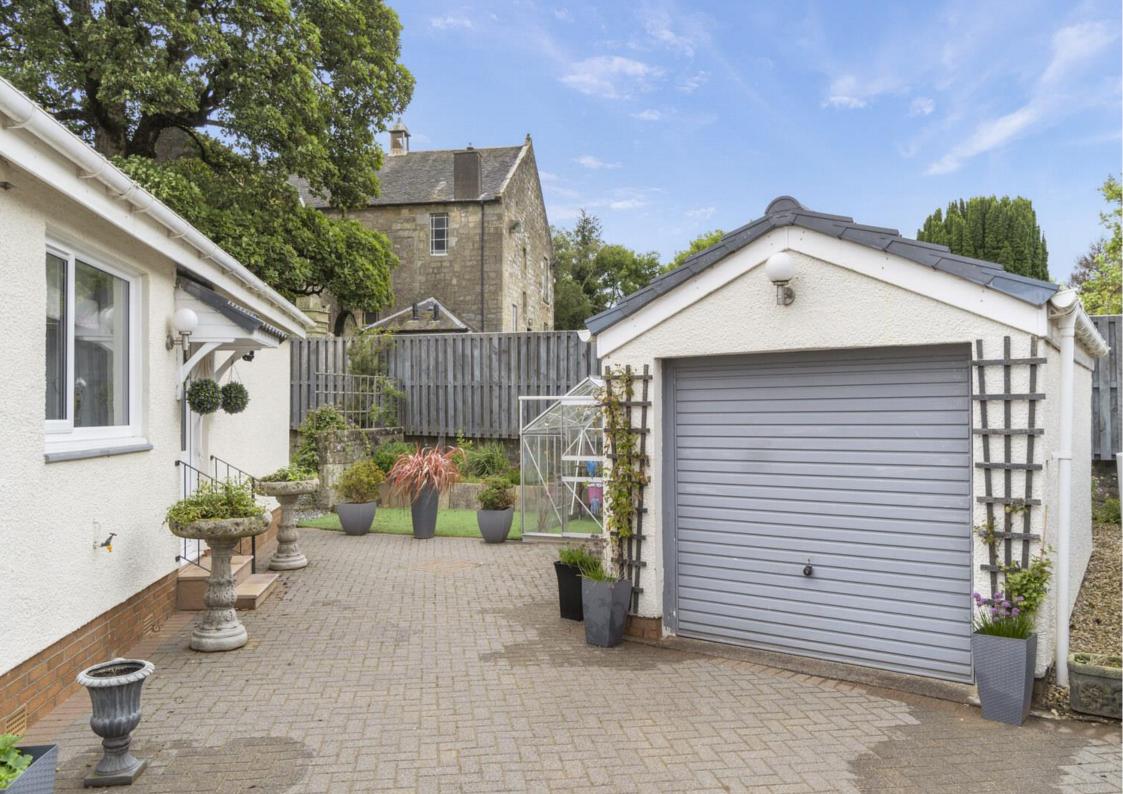

## 15, Kirk Glebe, Kilmarnock, KA3 5BJ

Donald Ross Residential are proud to welcome to the market 15 Kirk Glebe, Stewarton. This absolutely outstanding three bedroom detached bungalow is presented to the market in complete show home condition having been renovated throughout by the current owners. Offering spacious accommodation which is ideally formed entirely on the ground floor along with driveway, detached garage and private garden grounds, this property is perfectly positioned within a preferred cul-de-sac location in the highly sought after Ayrshire town of Stewarton, close to all local amenities and transport links to Glasgow and surrounding areas.

- Welcoming Entrance Porch & Hallway
- Lounge with Sun Room
- Modern Kitchen with Utility Room
- Three Double Bedrooms
- Master Bedroom with En Suite
- Family Bathroom
- Private Front & Rear Gardens
- Driveway with Detached Garage
- Preferred Cul-De-Sac Location
- Highly Sought After Residential Area