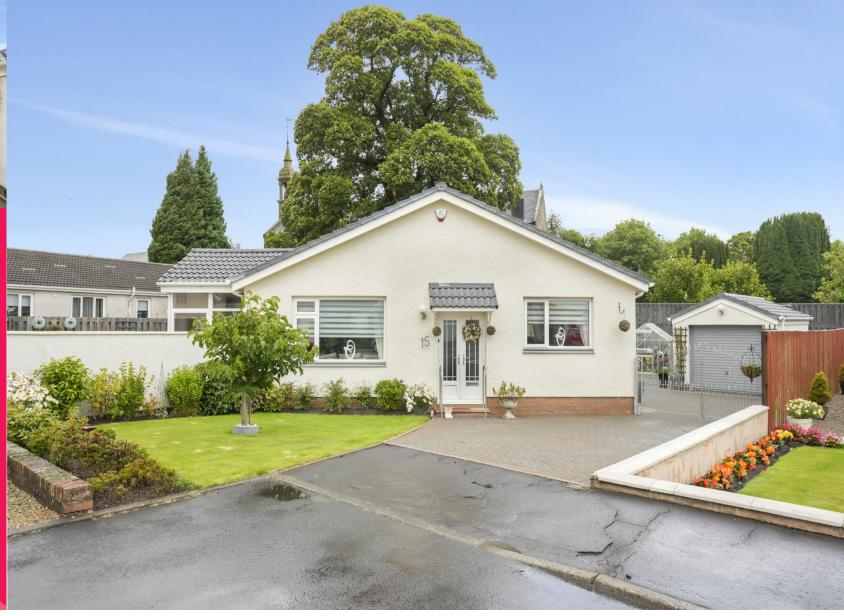

## 15, Kirk Glebe, Kilmarnock, KA3 5BJ

Donald Ross Residential are proud to welcome to the market 15 Kirk Glebe, Stewarton. This absolutely outstanding three bedroom detached bungalow is presented to the market in complete show home condition having been renovated throughout by the current owners. Offering spacious accommodation which is ideally formed entirely on the ground floor along with driveway, detached garage and private garden grounds, this property is perfectly positioned within a preferred cul-de-sac location in the highly sought after Ayrshire town of Stewarton, close to all local amenities and transport links to Glasgow and surrounding areas.

- Welcoming Entrance Porch & Hallway
- Lounge with Sun Room
- Modern Kitchen with Utility Room
- Three Double Bedrooms
- Master Bedroom with En Suite
- Family Bathroom
- Private Front & Rear Gardens
- Driveway with Detached Garage
- Preferred Cul-De-Sac Location
- Highly Sought After Residential Area