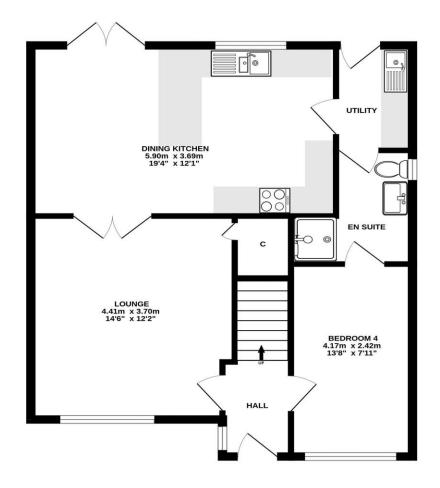

## Gross Internal Floor Size 105 m<sup>2</sup>

**GROUND FLOOR** 

**1ST FLOOR** 

ALL MEASUREMENTS TAKEN AT WIDEST POINT.

Whilst every attempt has been made to ensure the accuracy of the floorplan contained here, measurements of doors, windows, rooms and any other items are approximate and no responsibility is taken for any error, omission or mis-statement. This plan is for illustrative purposes only and should be used as such by any prospective purchaser. The services, systems and appliances shown have not been tested and no guarantee as to their operability or efficiency can be given. Made with Metropix ©2023 Donald Ross Residential, unlike most estate agents who are part of a franchise group or PLC, are privately owned and completely independent. Independence allows us to offer our clients a genuinely personal service geared solely towards the very best advice and assistance when selling your home. Donald Ross Residential was formed in 1985 and is one of Ayrshire's longest established estate agents. With a highly qualified and experienced team, Donald Ross Residential is the Estate Agent of choice when you are considering buying or selling your home. Donald Ross Residential is proud to be members of The Property Ombudsman for Estate Agents. We have done everything possible to ensure that the details included in this property schedule were correct at the time of going to print. Donald Ross will not be held liable for errors or omissions in this property schedule. We recommend that all home buyers view the home report before committing to purchase a property. ©2009 Donald Ross. All rights reserved.