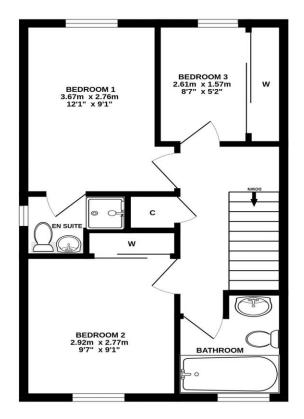

## Gross Internal Floor Size 105 m<sup>2</sup>

**GROUND FLOOR** 

**1ST FLOOR** 

ALL MEASUREMENTS TAKEN AT WIDEST POINT.

Whilst every attempt has been made to ensure the accuracy of the floorplan contained here, measurements of doors, windows, rooms and any other items are approximate and no responsibility is taken for any error, omission or mis-statement. This plan is for illustrative purposes only and should be used as such by any prospective purchaser. The services, systems and appliances shown have not been tested and no guarantee as to their operability or efficiency can be given. Made with Metropix ©2023 Donald Ross Residential, unlike most estate agents who are part of a franchise group or PLC, are privately owned and completely independent. Independence allows us to offer our clients a genuinely personal service geared solely towards the very best advice and assistance when selling your home. Donald Ross Residential was formed in 1985 and is one of Ayrshire's longest established estate agents. With a highly qualified and experienced team, Donald Ross Residential is the Estate Agent of choice when you are considering buying or selling your home. Donald Ross Residential is proud to be members of The Property Ombudsman for Estate Agents. We have done everything possible to ensure that the details included in this property schedule were correct at the time of going to print. Donald Ross will not be held liable for errors or omissions in this property schedule. We recommend that all home buyers view the home report before committing to purchase a property. ©2009 Donald Ross. All rights reserved.