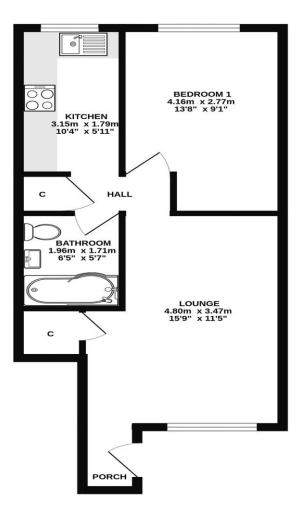

Offers in Excess of £70,000

www.donaldross.co.uk | 01563 550088 |kilmarnock@donaldross.co.uk

· . .

5

15

GROUND FLOOR

ALL MEASUREMENTS TAKEN AT WIDEST POINT.

Whilet every attempt has been made to ensure the accuracy of the floorplan contained here, measurements of doors, windows, rooms and any other terms are approximate and no responsibility is taken for any error, omission or mis-statement. This plan is for illustrative purposes only and should be used as such by any prospective purchaser. The services, systems and appliances shown have not been tested and no guarantee as to their operability or efficiency can be given. Made with Metropox C2024 Donald Ross Residential, unlike most estate agents who are part of a franchise group or PLC, are privately owned and completely independent. Independence allows us to offer our clients a genuinely personal service geared solely towards the very best advice and assistance when selling your home. Donald Ross Residential was formed in 1985 and is one of Ayrshire's longest established estate agents. With a highly qualified and experienced team, Donald Ross Residential is the Estate Agent of choice when you are considering buying or selling your home. Donald Ross Residential is proud to be members of The Property Ombudsman for Estate Agents. We have done everything possible to ensure that the details included in this property schedule were correct at the time of going to print. Donald Ross will not be held liable for errors or omissions in this property schedule. We recommend that all home buyers view the home report before committing to purchase a property. ©2009 Donald Ross. All rights reserved.