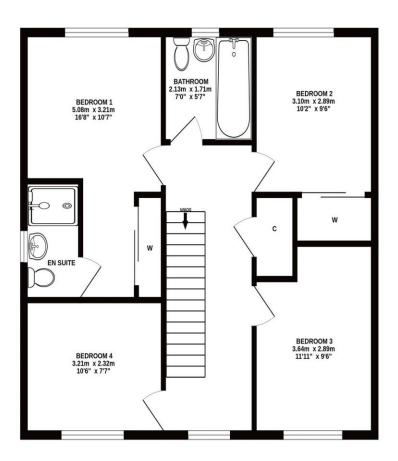

GROUND FLOOR 1ST FLOOR

## ALL MEASUREMENTS TAKEN AT WIDEST POINT.

Whilst every attempt has been made to ensure the accuracy of the floorplan contained here, measurements of doors, windows, rooms and any other items are approximate and no responsibility is taken for any error, omission or mis-statement. This plan is for illustrative purposes only and should be used as such by any prospective purchaser. The services, systems and appliances shown have not been tested and no guarantee as to their operability or efficiency can be given.