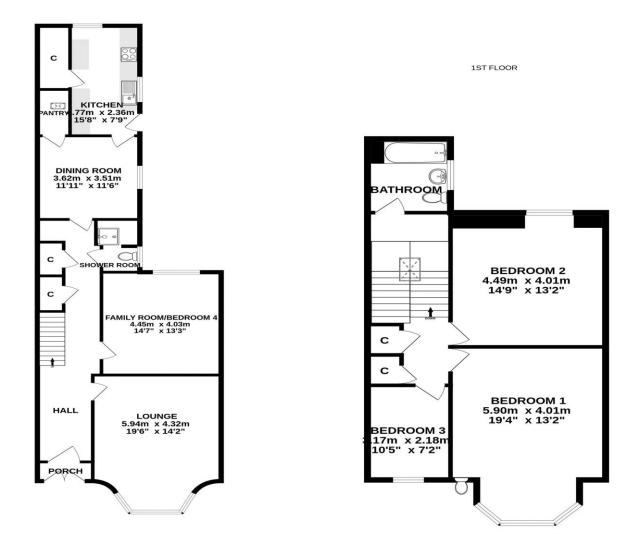

- Welcoming Entrance Porch & Hallway
- Spacious Lounge with Bay Window
- Family Room / Optional Fourth Bedroom
- Large Dining Room
- Kitchen
- Four Bedrooms
- Two Bathrooms
- Driveway
- Large Private Rear Garden
- Highly Sought After Address

#### Gross Internal Floor Size 153 m<sup>2</sup>

GROUND FLOOR

ALL MEASUREMENTS TAKEN AT WIDEST POINT.

While every attempt has been made to ensure the accuracy of the floorphan contained here, measurentis of doors, windows, comes and any other times are approximate and on regionstallity its taken for any error, omission or mis-statement. This plan is for illustrative purposes only and should be used as such by any prospective purchaser. The services, systems and appliances shown have not been tested and no guarantee as to their operability or efficiency can be given. Made with Metropix e2024 Donald Ross Residential, unlike most estate agents who are part of a franchise group or PLC, are privately owned and completely independent. Independence allows us to offer our clients a genuinely personal service geared solely towards the very best advice and assistance when selling your home. Donald Ross Residential was formed in 1985 and is one of Ayrshire's longest established estate agents. With a highly qualified and experienced team, Donald Ross Residential is the Estate Agent of choice when you are considering buying or selling your home. Donald Ross Residential is proud to be members of The Property Ombudsman for Estate Agents. We have done everything possible to ensure that the details included in this property schedule were correct at the time of going to print. Donald Ross will not be held liable for errors or omissions in this property schedule. We recommend that all home buyers view the home report before committing to purchase a property. ©2009 Donald Ross. All rights reserved.