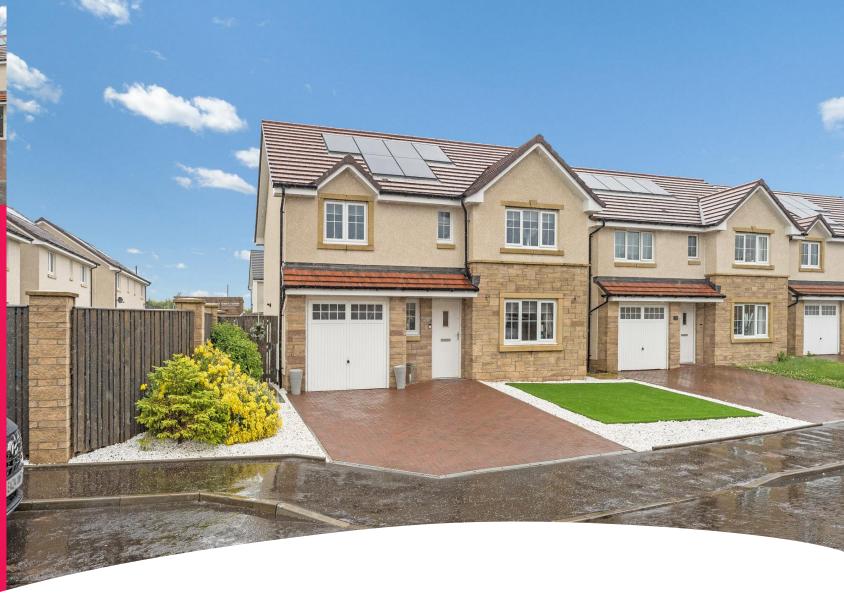

## 66, Machrie Way, Kilmarnock, KA1 2FH

Donald Ross Residential are proud to offer to the market 66 Machrie Way, Kilmarnock. This beautifully presented four bedroom detached villa has been lovingly upgraded throughout by the current owners and is presented to the market in walk-in condition. Benefitting from generously proportioned accommodation throughout including spacious lounge with media wall, modern open plan dining kitchen as well as large driveway with garage and a stunning, professionally landscaped rear garden with sizeable garden room, perfect for entertaining, this property is ideally situated within the sought after Fardalehill development of Kilmarnock, close to all local amenities, schooling and transport links.

- Spacious Lounge with Media Wall
- Modern Open Plan Dining Kitchen
- Utility Room
- Downstairs WC
- Four Double Bedrooms
- Master Bedroom with En Suite
- Family Bathroom
- Monoblock Driveway with Garage
- Professionally Landscaped Rear Garden
- Sizeable Garden Room with Bar