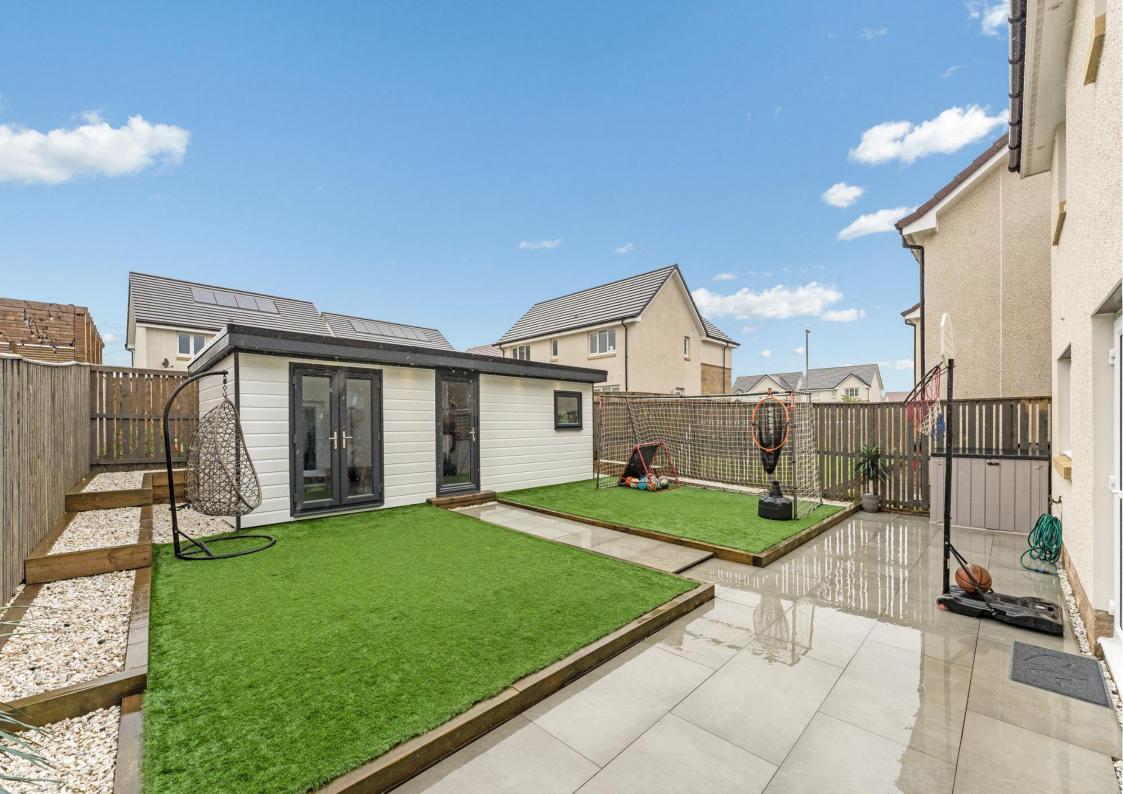

## 66, Machrie Way, Kilmarnock, KA1 2FH

Donald Ross Residential are proud to offer to the market 66 Machrie Way, Kilmarnock. This beautifully presented four bedroom detached villa has been lovingly upgraded throughout by the current owners and is presented to the market in walk-in condition. Benefitting from generously proportioned accommodation throughout including spacious lounge with media wall, modern open plan dining kitchen as well as large driveway with garage and a stunning, professionally landscaped rear garden with sizeable garden room, perfect for entertaining, this property is ideally situated within the sought after Fardalehill development of Kilmarnock, close to all local amenities, schooling and transport links.

- Spacious Lounge with Media Wall
- Modern Open Plan Dining Kitchen
- Utility Room
- Downstairs WC
- Four Double Bedrooms
- Master Bedroom with En Suite
- Family Bathroom
- Monoblock Driveway with Garage
- Professionally Landscaped Rear Garden
- Sizeable Garden Room with Bar