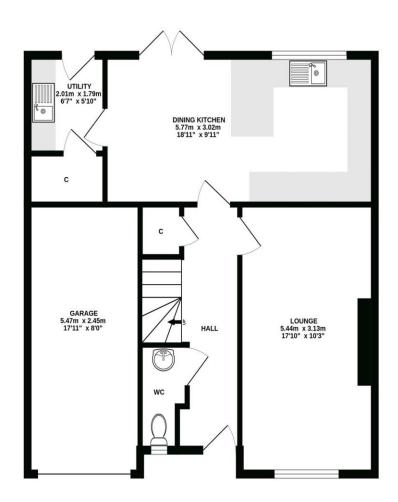

Mon to Fri: 9am – 5:30pm

Sat: 10am – 2pm

Sun: 10am – 2pm

GROUND FLOOR 1ST FLOOR

## ALL MEASUREMENTS TAKEN AT WIDEST POINT.

Whilst every attempt has been made to ensure the accuracy of the floorplan contained here, measurements of doors, windows, rooms and any other Items are approximate and no responsibility is taken for any error, omission or mis-statement. This plan is for illustrative purposes only and should be used as such by any prospective purchaser. The services, systems and appliances shown have not been tested and no guarantee as to their operability or efficiency can be given.

Made with Metropix ©2024

Donald Ross Residential, unlike most estate agents who are part of a franchise group or PLC, are privately owned and completely independent. Independence allows us to offer our clients a genuinely personal service geared solely towards the very best advice and assistance when selling your home. Donald Ross Residential was formed in 1985 and is one of Ayrshire's longest established estate agents. With a highly qualified and experienced team, Donald Ross Residential is the Estate Agent of choice when you are considering buying or selling your home. Donald Ross Residential is proud to be members of The Property Ombudsman for Estate Agents.