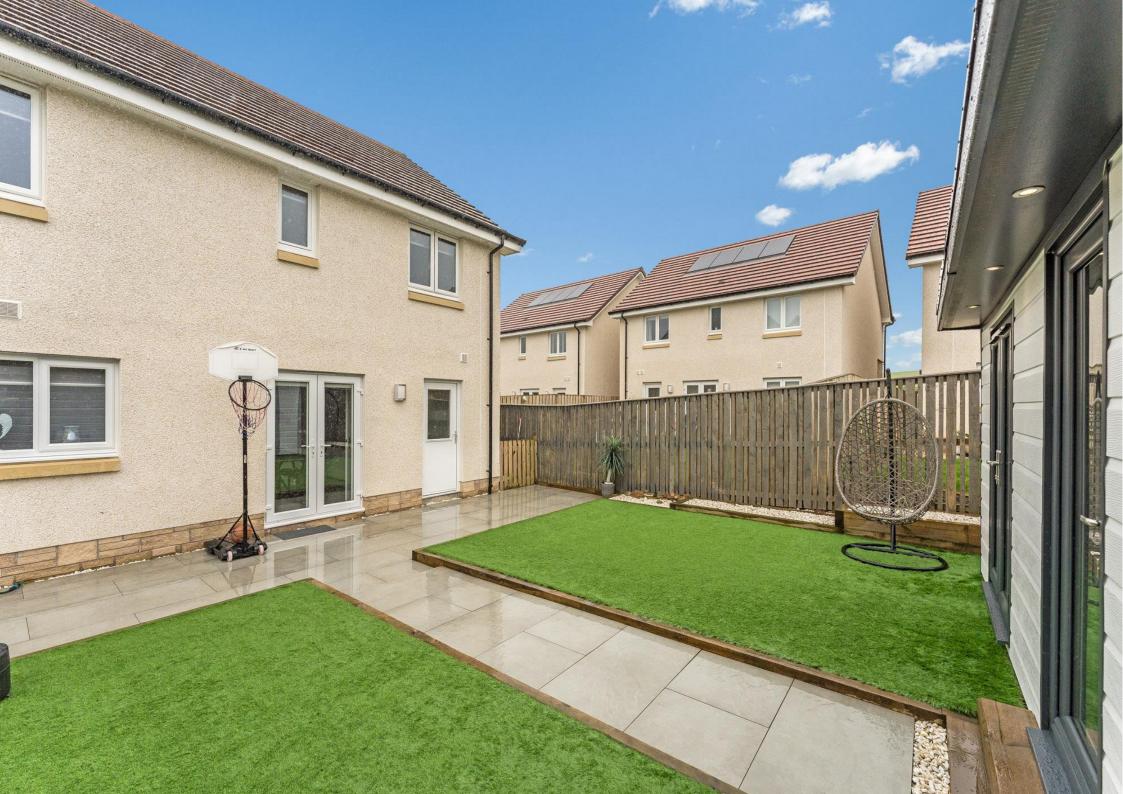

## 66, Machrie Way, Kilmarnock, KA1 2FH

Donald Ross Residential are proud to offer to the market 66 Machrie Way, Kilmarnock. This beautifully presented four bedroom detached villa has been lovingly upgraded throughout by the current owners and is presented to the market in walk-in condition. Benefitting from generously proportioned accommodation throughout including spacious lounge with media wall, modern open plan dining kitchen as well as large driveway with garage and a stunning, professionally landscaped rear garden with sizeable garden room, perfect for entertaining, this property is ideally situated within the sought after Fardalehill development of Kilmarnock, close to all local amenities, schooling and transport links.

- Spacious Lounge with Media Wall
- Modern Open Plan Dining Kitchen
- Utility Room
- Downstairs WC
- Four Double Bedrooms
- Master Bedroom with En Suite
- Family Bathroom
- Monoblock Driveway with Garage
- Professionally Landscaped Rear Garden
- Sizeable Garden Room with Bar