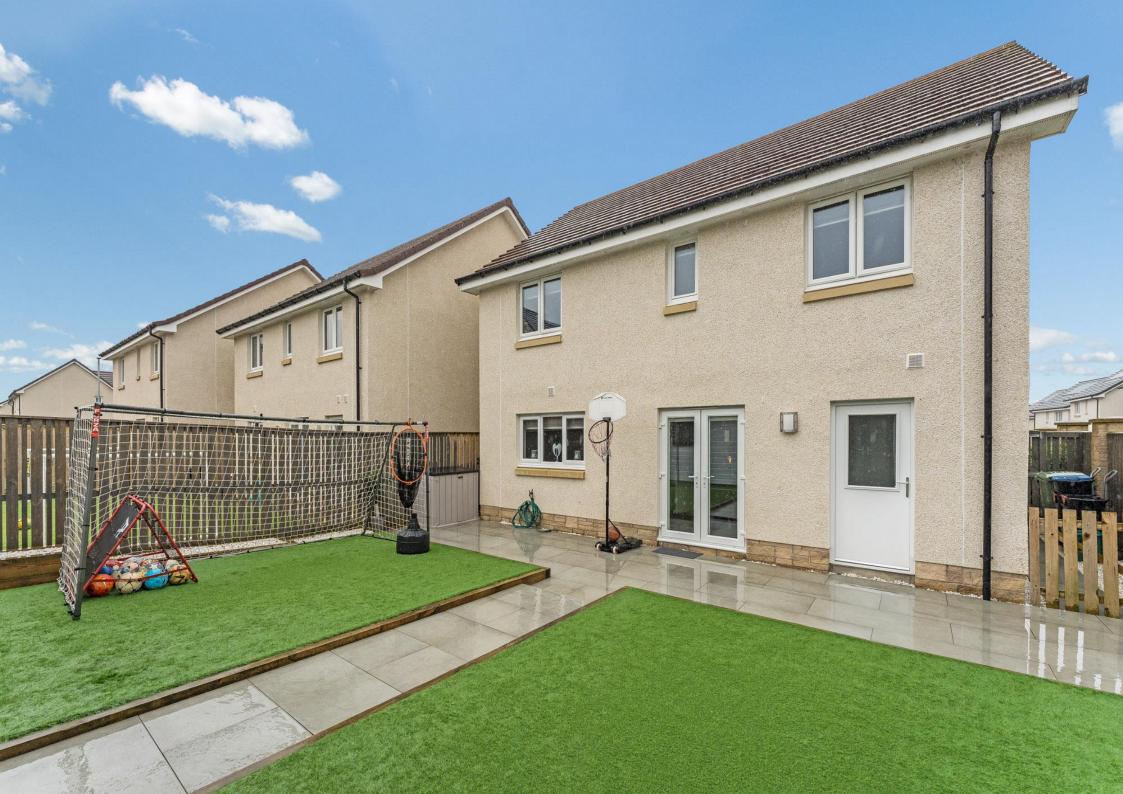

## 66, Machrie Way, Kilmarnock, KA1 2FH

Donald Ross Residential are proud to offer to the market 66 Machrie Way, Kilmarnock. This beautifully presented four bedroom detached villa has been lovingly upgraded throughout by the current owners and is presented to the market in walk-in condition. Benefitting from generously proportioned accommodation throughout including spacious lounge with media wall, modern open plan dining kitchen as well as large driveway with garage and a stunning, professionally landscaped rear garden with sizeable garden room, perfect for entertaining, this property is ideally situated within the sought after Fardalehill development of Kilmarnock, close to all local amenities, schooling and transport links.

- Spacious Lounge with Media Wall
- Modern Open Plan Dining Kitchen
- Utility Room
- Downstairs WC
- Four Double Bedrooms
- Master Bedroom with En Suite
- Family Bathroom
- Monoblock Driveway with Garage
- Professionally Landscaped Rear Garden
- Sizeable Garden Room with Bar