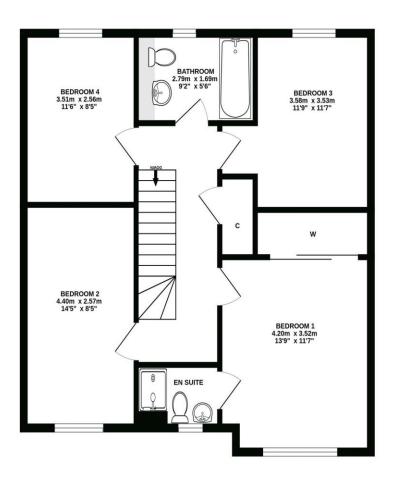

Mon to Fri: 9am – 5:30pm

Sat: 10am – 2pm

Sun: 10am – 2pm

GROUND FLOOR 1ST FLOOR

## ALL MEASUREMENTS TAKEN AT WIDEST POINT.

Whilst every attempt has been made to ensure the accuracy of the floorplan contained here, measurements of doors, windows, rooms and any other Items are approximate and no responsibility is taken for any error, omission or mis-statement. This plan is for illustrative purposes only and should be used as such by any prospective purchaser. The services, systems and appliances shown have not been tested and no guarantee as to their operability or efficiency can be given.

Made with Metropix ©2024

Donald Ross Residential, unlike most estate agents who are part of a franchise group or PLC, are privately owned and completely independent. Independence allows us to offer our clients a genuinely personal service geared solely towards the very best advice and assistance when selling your home. Donald Ross Residential was formed in 1985 and is one of Ayrshire's longest established estate agents. With a highly qualified and experienced team, Donald Ross Residential is the Estate Agent of choice when you are considering buying or selling your home. Donald Ross Residential is proud to be members of The Property Ombudsman for Estate Agents.