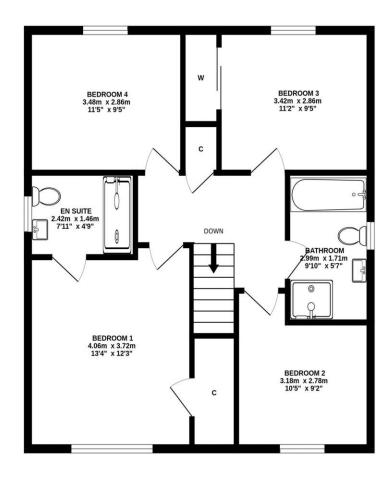

- Hall with two storage cupboards
- Lounge
- Open plan Dining room & Kitchen
- Utility room
- Kitchen by Howdens
- Four Bedrooms
- En-suite Shower room
- Bathroom (bath and separate shower) plus downstairs Cloakroom
- Driveway and large rear Garden
- Completed Nov 2024

### 1ST FLOOR

#### ALL MEASUREMENTS TAKEN AT WIDEST POINT.

Donald Ross Residential, unlike most estate agents who are part of a franchise group or PLC, are privately owned and completely independent. Independence allows us to offer our clients a genuinely personal service geared solely towards the very best advice and assistance when selling your home. Donald Ross Residential was formed in 1985 and is one of Ayrshire's longest established estate agents. With a highly qualified and experienced team, Donald Ross Residential is the Estate Agent of choice when you are considering buying or selling your home. Donald Ross Residential is proud to be members of The Property Ombudsman for Estate Agents.