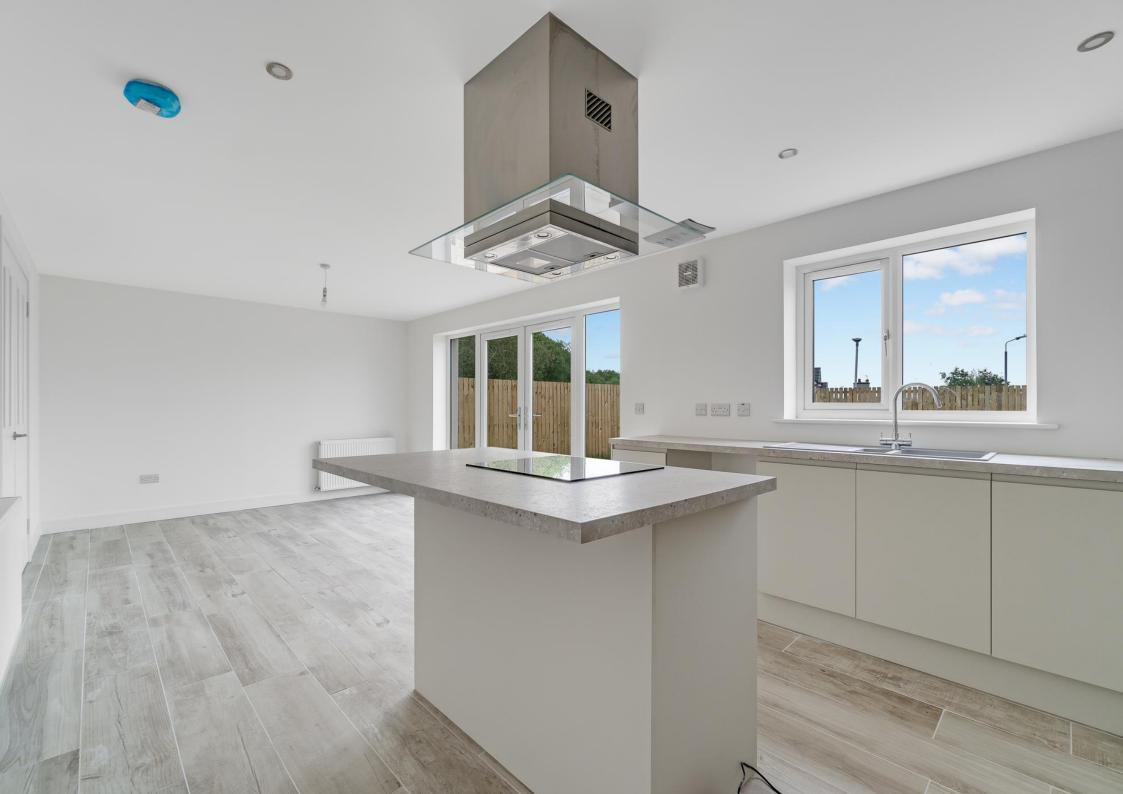

# Plot 2, Highhouse View, Auchinleck, KA18 2LD

Donald Ross Residential are delighted to offer to the market this extremely spacious four bedroom new build detached villa finished to an exceptional standard throughout located within the highly desirable Highhouse View of Auchinleck convenient for access to nearby train station and local amenities.

- Hall with two storage cupboards
- Lounge
- Open plan Dining room & Kitchen
- Utility room
- Kitchen by Howdens
- Four Bedrooms
- En-suite Shower room
- Bathroom (bath and separate shower) plus downstairs Cloakroom
- Driveway and large rear Garden
- Completed Nov 2024