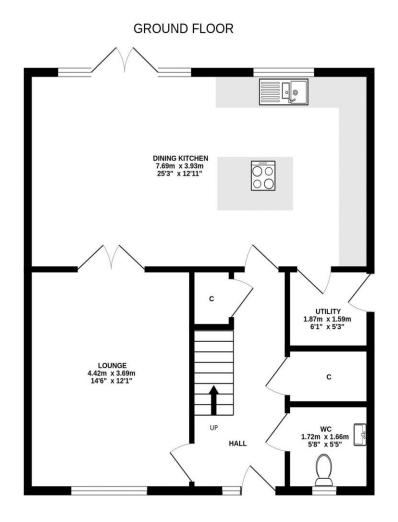

- Hall with two storage cupboards
- Lounge
- Open plan Dining room & Kitchen
- Utility room
- Kitchen by Howdens
- Four Bedrooms
- En-suite Shower room
- Bathroom (bath and separate shower) plus downstairs Cloakroom
- Driveway and large rear Garden
- Completed Nov 2024

## Gross Internal Floor Size 130 m<sup>2</sup>

#### ALL MEASUREMENTS TAKEN AT WIDEST POINT.

Donald Ross Residential, unlike most estate agents who are part of a franchise group or PLC, are privately owned and completely independent. Independence allows us to offer our clients a genuinely personal service geared solely towards the very best advice and assistance when selling your home. Donald Ross Residential was formed in 1985 and is one of Ayrshire's longest established estate agents. With a highly qualified and experienced team, Donald Ross Residential is the Estate Agent of choice when you are considering buying or selling your home. Donald Ross Residential is proud to be members of The Property Ombudsman for Estate Agents.