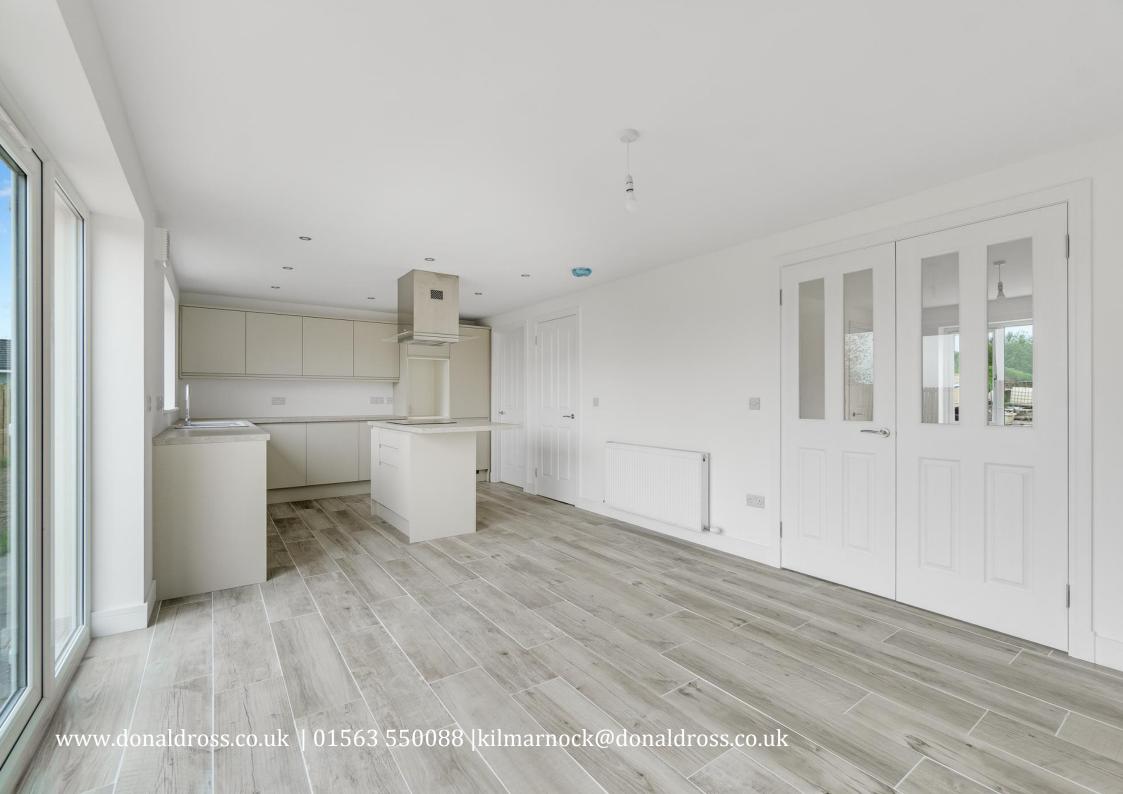

- Hall with two storage cupboards
- Lounge
- Open plan Dining room & Kitchen
- Utility room
- Kitchen by Howdens
- Four Bedrooms
- En-suite Shower room
- Bathroom (bath and separate shower) plus downstairs Cloakroom
- Driveway and large rear Garden
- Completed Nov 2024