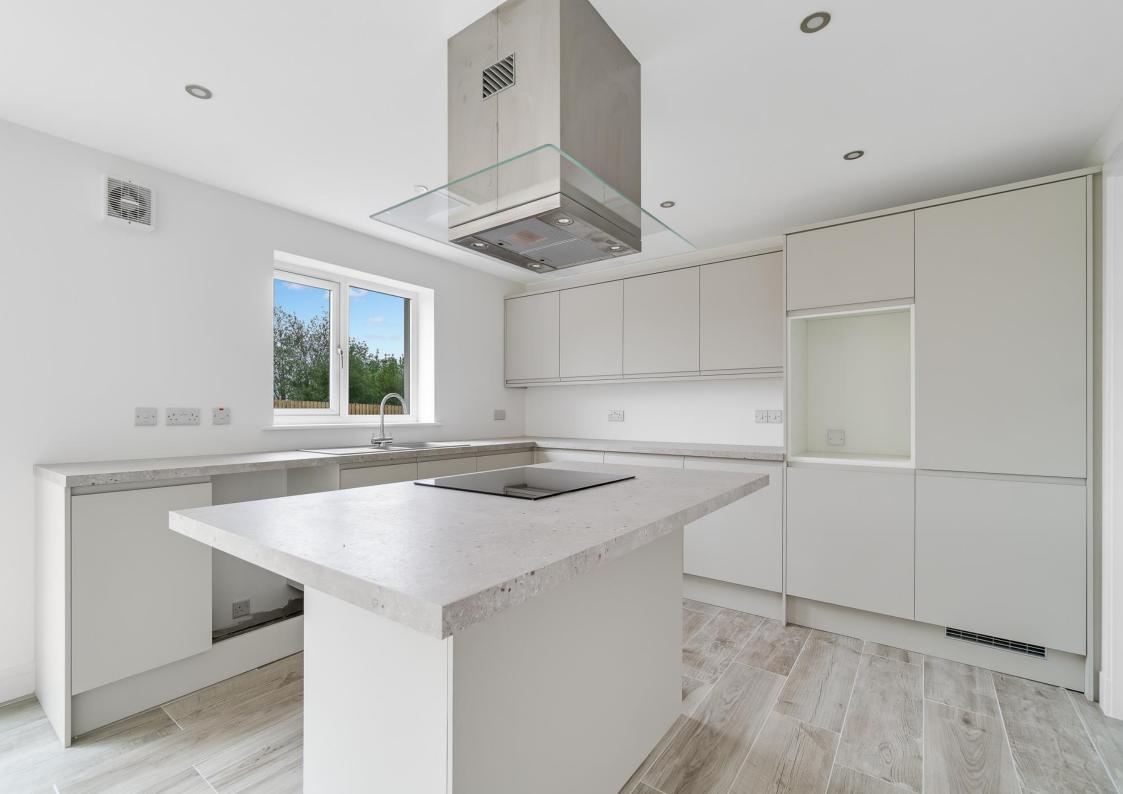

- Hall with two storage cupboards
- Lounge
- Open plan Dining room & Kitchen
- Utility room
- Kitchen by Howdens
- Four Bedrooms
- En-suite Shower room
- Bathroom (bath and separate shower) plus downstairs Cloakroom
- Driveway and large rear Garden
- Completed Nov 2024