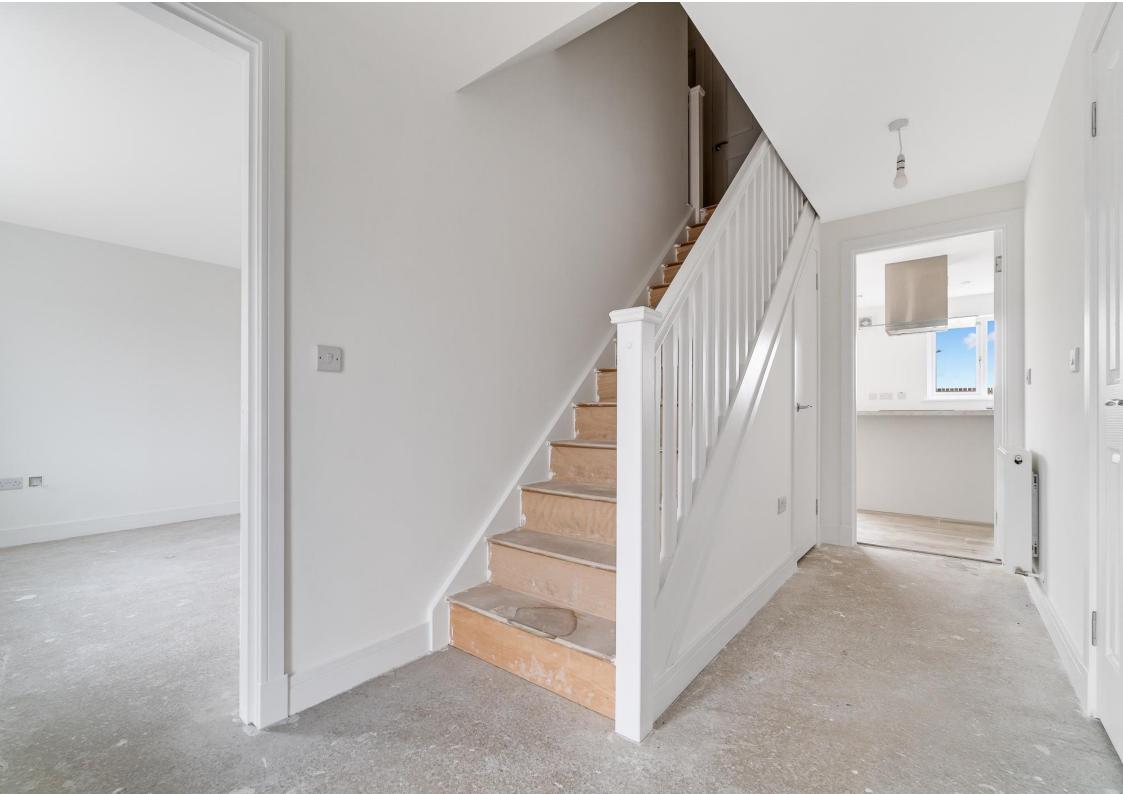

- Hall with two storage cupboards
- Lounge
- Open plan Dining room & Kitchen
- Utility room
- Kitchen by Howdens
- Four Bedrooms
- En-suite Shower room
- Bathroom (bath and separate shower) plus downstairs Cloakroom
- Driveway and large rear Garden
- Completed Nov 2024