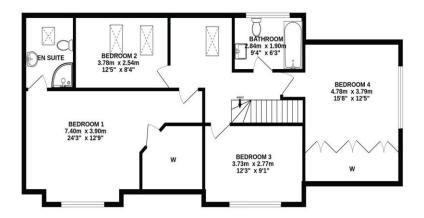

### Gross Internal Floor Size 241 m<sup>2</sup>

**GROUND FLOOR** 

#### ALL SIZES TAKEN AT WIDEST POINTS

Whilst every attempt has been made to ensure the accuracy of the floorplan contained here, measurements of doors, windows, rooms and any other items are approximate and no responsibility is taken for any error, omission or mis-statement. This plan is for illustrative purposes only and should be used as such by any prospective purchaser. The services, systems and appliances shown have not been tested and no guarantee as to their operability or efficiency can be given. Made with Metropix ©2024

#### **1ST FLOOR**

Donald Ross Residential, unlike most estate agents who are part of a franchise group or PLC, are privately owned and completely independent. Independence allows us to offer our clients a genuinely personal service geared solely towards the very best advice and assistance when selling your home. Donald Ross Residential was formed in 1985 and is one of Ayrshire's longest established estate agents. With a highly qualified and experienced team, Donald Ross Residential is the Estate Agent of choice when you are considering buying or selling your home. Donald Ross Residential is proud to be members of The Property Ombudsman for Estate Agents. We have done everything possible to ensure that the details included in this property schedule were correct at the time of going to print. Donald Ross will not be held liable for errors or omissions in this property schedule. We recommend that all home buyers view the home report before committing to purchase a property. ©2009 Donald Ross. All rights reserved.