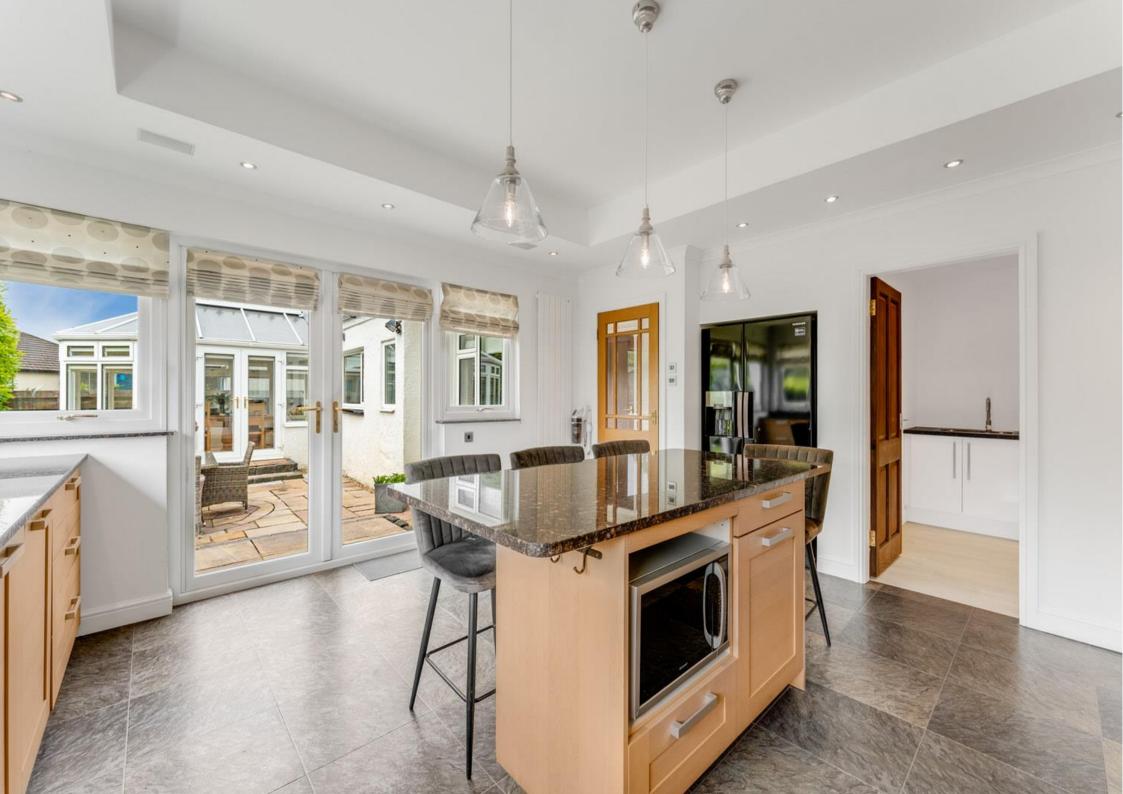

- Welcoming Entrance Hall
- Formal Lounge with feature fireplace
- Conservatory currently utilised as Dining room
- Large Family room
- Luxury Dining Kitchen & Utility room
- Five Bedrooms & Master En-suite (one bedroom on ground floor and four on first floor)
- Ground floor Shower room & first floor Bathroom (bath with shower over)
- Wonderful mature garden grounds
- Extensive driveway for multiple vehicles
- One of Fenwick's very best locations only 25 minutes drive to Glasgow