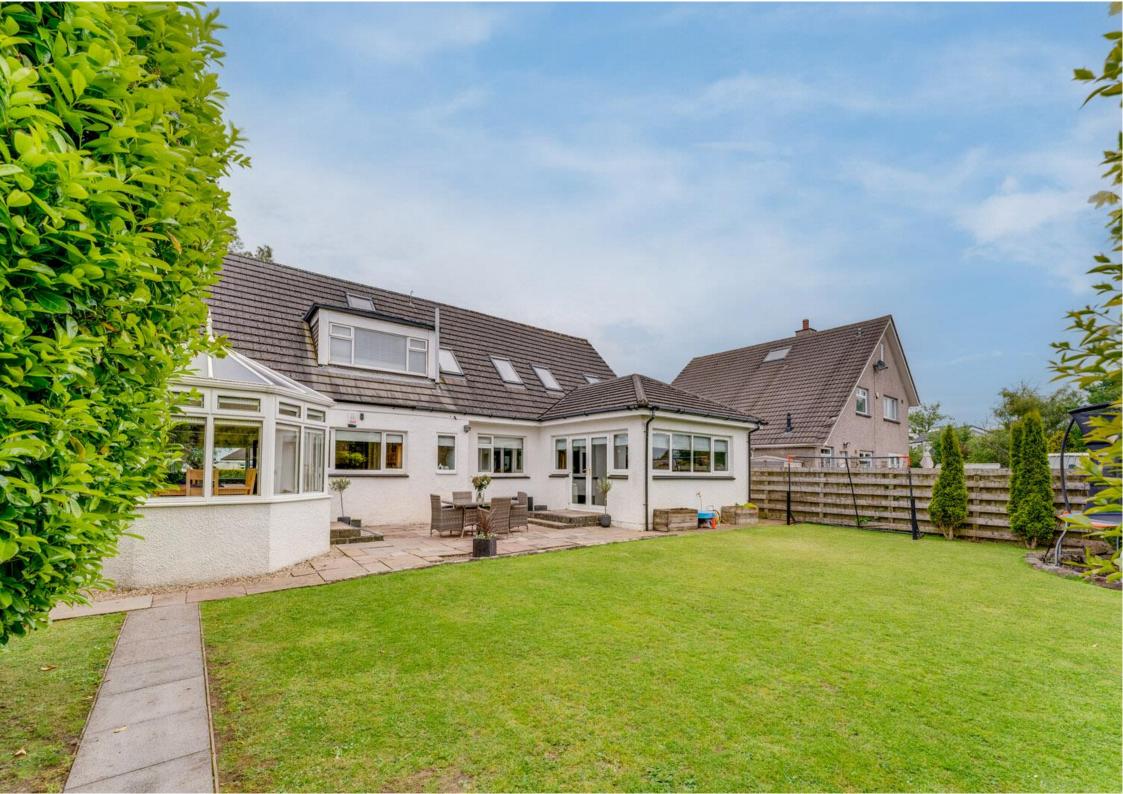

# 4, Blackfaulds Gardens, Fenwick, KA3 6EH

Nestled in the highly sought-after country village of Fenwick, 4 Blackfaulds Gardens is a truly outstanding five-bedroom modern detached villa, encompassing an impressive 2,600 square feet. Presented to the market in show home condition, this exquisite property offers spacious and luxurious living throughout. The elegant design and high-quality finishes are sure to captivate discerning buyers. Situated just a 25-minute drive south of Glasgow, this home provides the perfect blend of tranquil suburban living with convenient city access. Don't miss the opportunity to make this exceptional property your own.

- Welcoming Entrance Hall
- Formal Lounge with feature fireplace
- Conservatory currently utilised as Dining room
- Large Family room
- Luxury Dining Kitchen & Utility room
- Five Bedrooms & Master En-suite (one bedroom on ground floor and four on first floor)
- Ground floor Shower room & first floor Bathroom (bath with shower over)
- Wonderful mature garden grounds
- Extensive driveway for multiple vehicles
- One of Fenwick's very best locations only 25 minutes drive to Glasgow