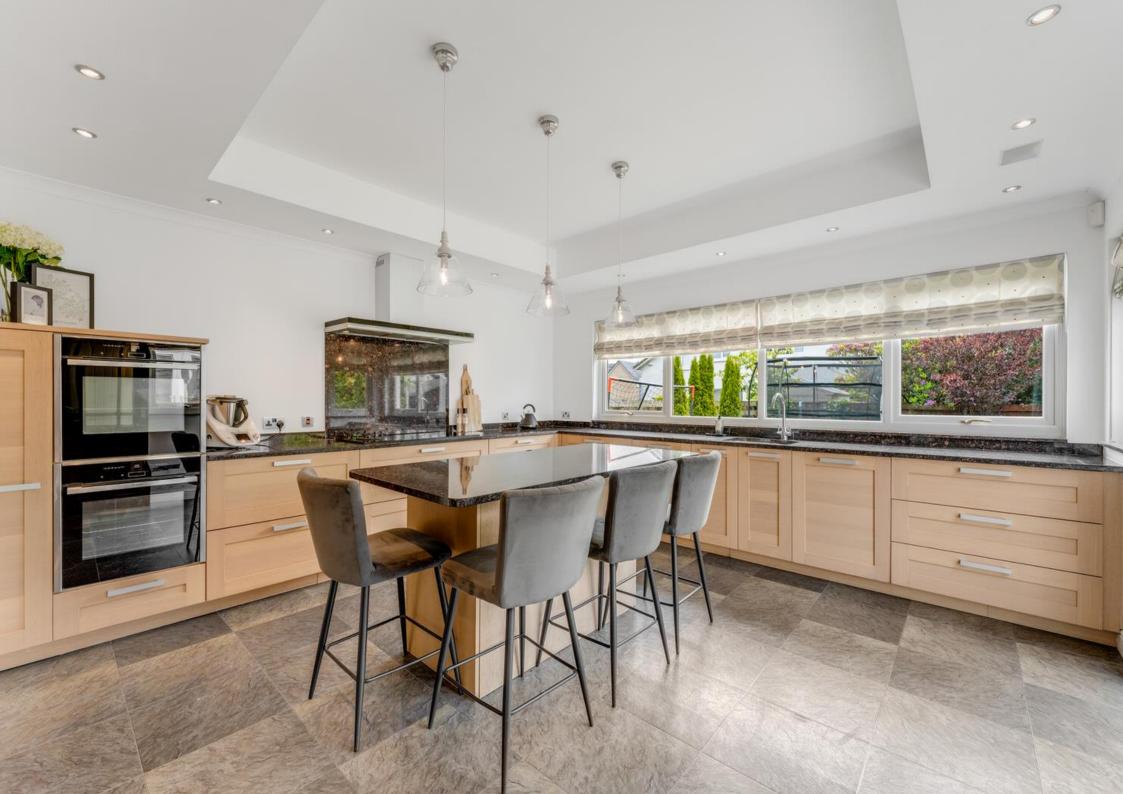

- Welcoming Entrance Hall
- Formal Lounge with feature fireplace
- Conservatory currently utilised as Dining room
- Large Family room
- Luxury Dining Kitchen & Utility room
- Five Bedrooms & Master En-suite (one bedroom on ground floor and four on first floor)
- Ground floor Shower room & first floor Bathroom (bath with shower over)
- Wonderful mature garden grounds
- Extensive driveway for multiple vehicles
- One of Fenwick's very best locations only 25 minutes drive to Glasgow