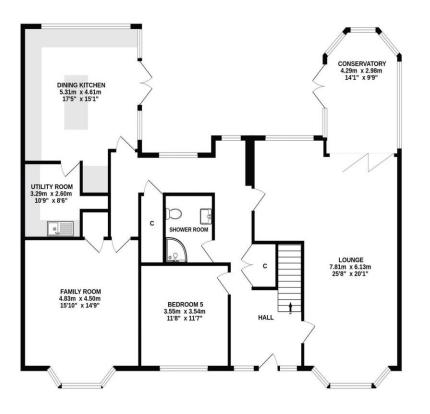

### Gross Internal Floor Size 241 m<sup>2</sup>

**GROUND FLOOR** 

#### ALL SIZES TAKEN AT WIDEST POINTS

Whilst every attempt has been made to ensure the accuracy of the floorplan contained here, measurements of doors, windows, rooms and any other items are approximate and no responsibility is taken for any error, omission or mis-statement. This plan is for illustrative purposes only and should be used as such by any prospective purchaser. The services, systems and appliances shown have not been tested and no guarantee as to their operability or efficiency can be given. Made with Metropix ©2024

#### **1ST FLOOR**

Donald Ross Residential, unlike most estate agents who are part of a franchise group or PLC, are privately owned and completely independent. Independence allows us to offer our clients a genuinely personal service geared solely towards the very best advice and assistance when selling your home. Donald Ross Residential was formed in 1985 and is one of Ayrshire's longest established estate agents. With a highly qualified and experienced team, Donald Ross Residential is the Estate Agent of choice when you are considering buying or selling your home. Donald Ross Residential is proud to be members of The Property Ombudsman for Estate Agents. We have done everything possible to ensure that the details included in this property schedule were correct at the time of going to print. Donald Ross will not be held liable for errors or omissions in this property schedule. We recommend that all home buyers view the home report before committing to purchase a property. ©2009 Donald Ross. All rights reserved.