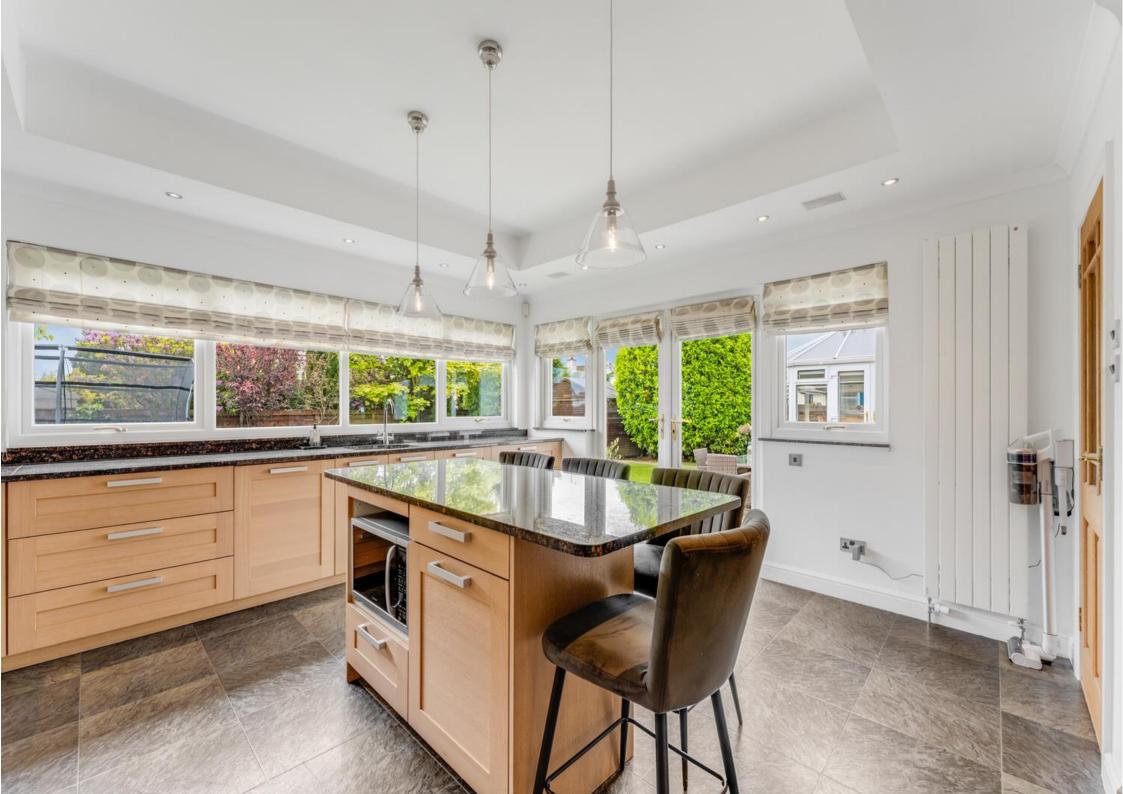

- Welcoming Entrance Hall
- Formal Lounge with feature fireplace
- Conservatory currently utilised as Dining room
- Large Family room
- Luxury Dining Kitchen & Utility room
- Five Bedrooms & Master En-suite (one bedroom on ground floor and four on first floor)
- Ground floor Shower room & first floor Bathroom (bath with shower over)
- Wonderful mature garden grounds
- Extensive driveway for multiple vehicles
- One of Fenwick's very best locations only 25 minutes drive to Glasgow