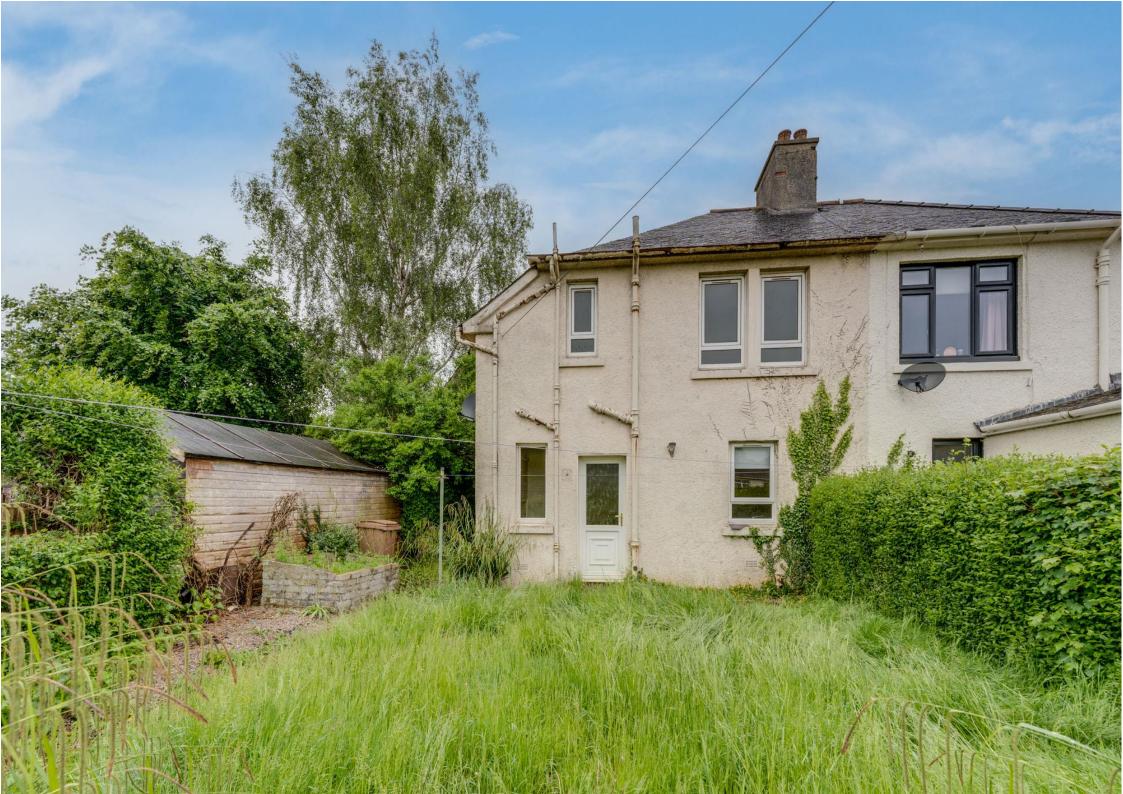

# 17, Melville Street, Kilmarnock, KA3 7AW

Donald Ross Residential presents to the market this two bedroom semi-detached villa set within a popular residential area of Kilmarnock. While requiring renovation, this property offers spacious accommodation throughout along with extensive rear garden grounds and is situated within a preferred cul-de-sac location, close to the prestigious London Road with excellent access to local amenities.

| Requires Renovation          | <b>Council Tax</b><br>Band B                                   |
|------------------------------|----------------------------------------------------------------|
| • Lounge                     | <b>Energy Efficiency Rating</b><br>Band E                      |
| • Kitchen                    |                                                                |
| Two Double Bedrooms          | <b>Viewing</b><br>Is by appointment only which can be          |
| Family Bathroom              | arranged by contacting us on:                                  |
| Spacious Accommodation       | Tel: 01563 550088<br>Email: kilmarnock@donaldross.co.uk        |
| • Driveway                   | Mon to Fri: 9am – 5:30pm<br>Sat: 10am – 2pm<br>Sun: 10am – 2pm |
| Generous Rear Garden Grounds |                                                                |