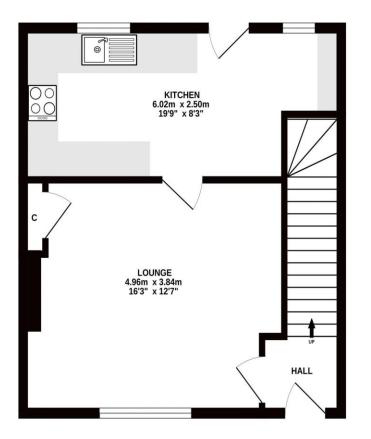

### Gross Internal Floor Size 78 m<sup>2</sup>

**GROUND FLOOR** 

**1ST FLOOR** 

#### ALL SIZES TAKEN AT WIDEST POINTS

Whilst every attempt has been made to ensure the accuracy of the floorplan contained here, measurements of doors, windows, rooms and any other items are approximate and no responsibility is taken for any error, omission or mis-statement. This plan is for illustrative purposes only and should be used as such by any prospective purchaser. The services, systems and appliances shown have not been tested and no guarantee as to their operability or efficiency can be given. Made with Metropix ©2024