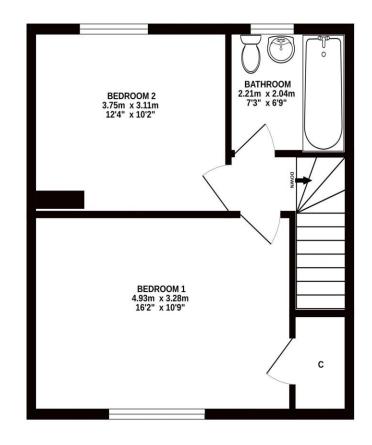

### Gross Internal Floor Size 78 m<sup>2</sup>

**GROUND FLOOR** 

**1ST FLOOR** 

#### ALL SIZES TAKEN AT WIDEST POINTS

Whilst every attempt has been made to ensure the accuracy of the floorplan contained here, measurements of doors, windows, rooms and any other items are approximate and no responsibility is taken for any error, omission or mis-statement. This plan is for illustrative purposes only and should be used as such by any prospective purchaser. The services, systems and appliances shown have not been tested and no guarantee as to their operability or efficiency can be given. Made with Metropix ©2024