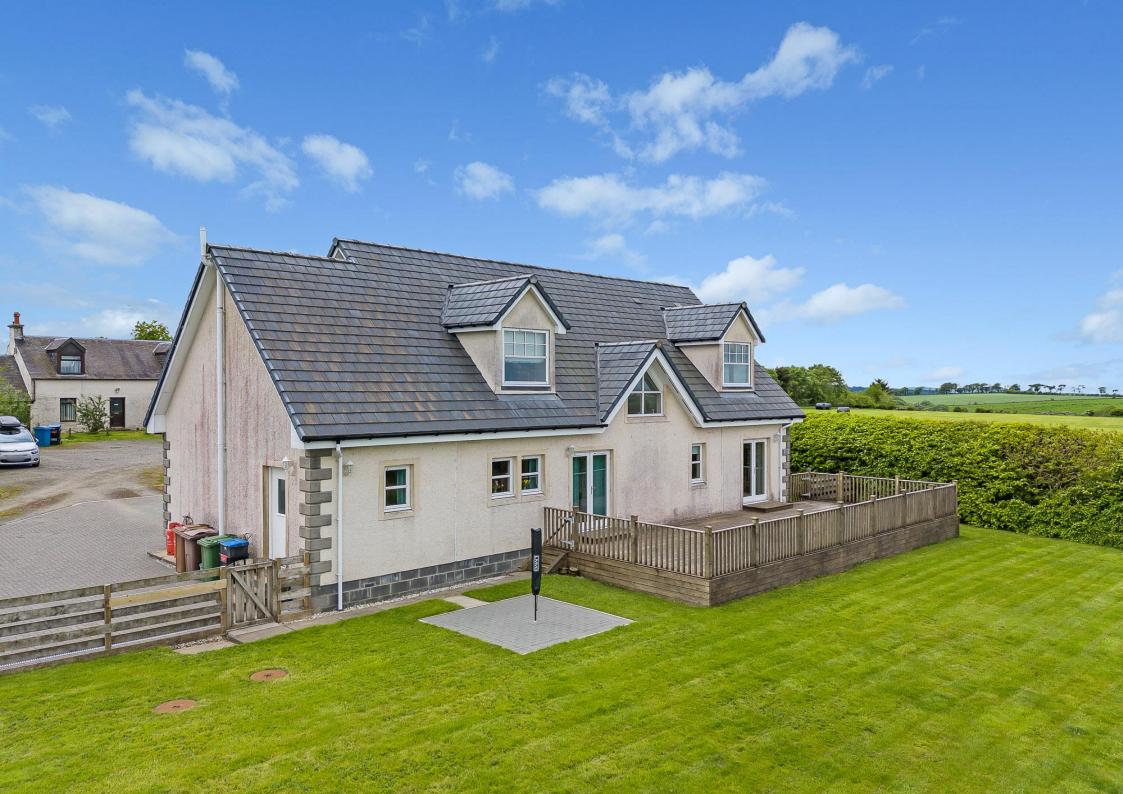

## Augusta House, Hillhead, Ochiltree, KA18 2RX

Discover the epitome of countryside living at Augusta House, a stunning five bedroom, three reception room modern detached home nestled in a tranquil rural landscape. This exceptional property offers over 2,000 square feet of beautifully designed living space, extensive garden grounds and breathtaking views from every window, perfect for those seeking both luxury and serenity.

- Welcoming Entrance Hall
- Formal Lounge
- Family room & Dining room
- Dining Kitchen & Utility room
- Five Bedrooms & En-suite (bath and separate shower)
- Ground floor Bathroom (bath and separate shower) & Shower room on first floor
- Driveway & large Garage
- Extensive front & rear Gardens
- Breathtaking countryside views
- A wonderful country home situated in an idyllic country location