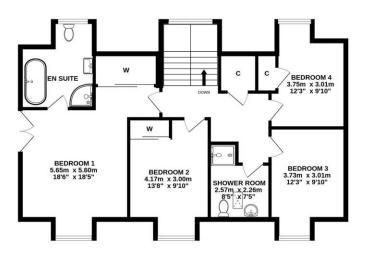

Mon to Fri: 9am – 5:30pm

Sat: 10am – 2pm

Sun: 10am - 2pm

GROUND FLOOR 1ST FLOOR

## ALL MEASUREMENTS TAKEN AT WIDEST POINT.

Whilst every attempt has been made to ensure the accuracy of the floorplan contained here, measurements of doors, windows, rooms and any other items are approximate and no responsibility is taken for any error, omission or mils-statement. This plan is for illustrative purposes only and should be used as such by any prospective purchaser. The services, systems and appliances shown have not been tested and no guarantee as to their operability or efficiency can be given.

Made with Metropix ©2024

Donald Ross Residential, unlike most estate agents who are part of a franchise group or PLC, are privately owned and completely independent. Independence allows us to offer our clients a genuinely personal service geared solely towards the very best advice and assistance when selling your home. Donald Ross Residential was formed in 1985 and is one of Ayrshire's longest established estate agents. With a highly qualified and experienced team, Donald Ross Residential is the Estate Agent of choice when you are considering buying or selling your home. Donald Ross Residential is proud to be members of The Property Ombudsman for Estate Agents.