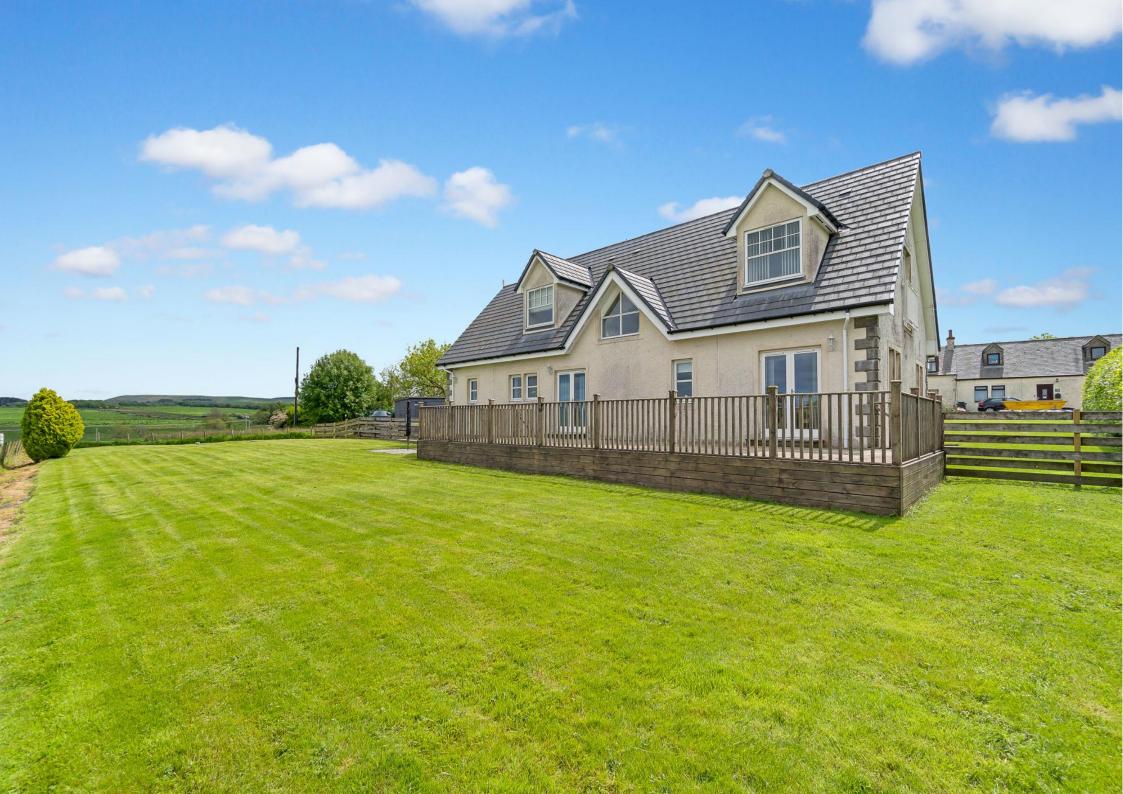

## Augusta House, Hillhead, Ochiltree, KA18 2RX

Discover the epitome of countryside living at Augusta House, a stunning five bedroom, three reception room modern detached home nestled in a tranquil rural landscape. This exceptional property offers over 2,000 square feet of beautifully designed living space, extensive garden grounds and breathtaking views from every window, perfect for those seeking both luxury and serenity.

- Welcoming Entrance Hall
- Formal Lounge
- Family room & Dining room
- Dining Kitchen & Utility room
- Five Bedrooms & En-suite (bath and separate shower)
- Ground floor Bathroom (bath and separate shower) & Shower room on first floor
- Driveway & large Garage
- Extensive front & rear Gardens
- Breathtaking countryside views
- A wonderful country home situated in an idyllic country location