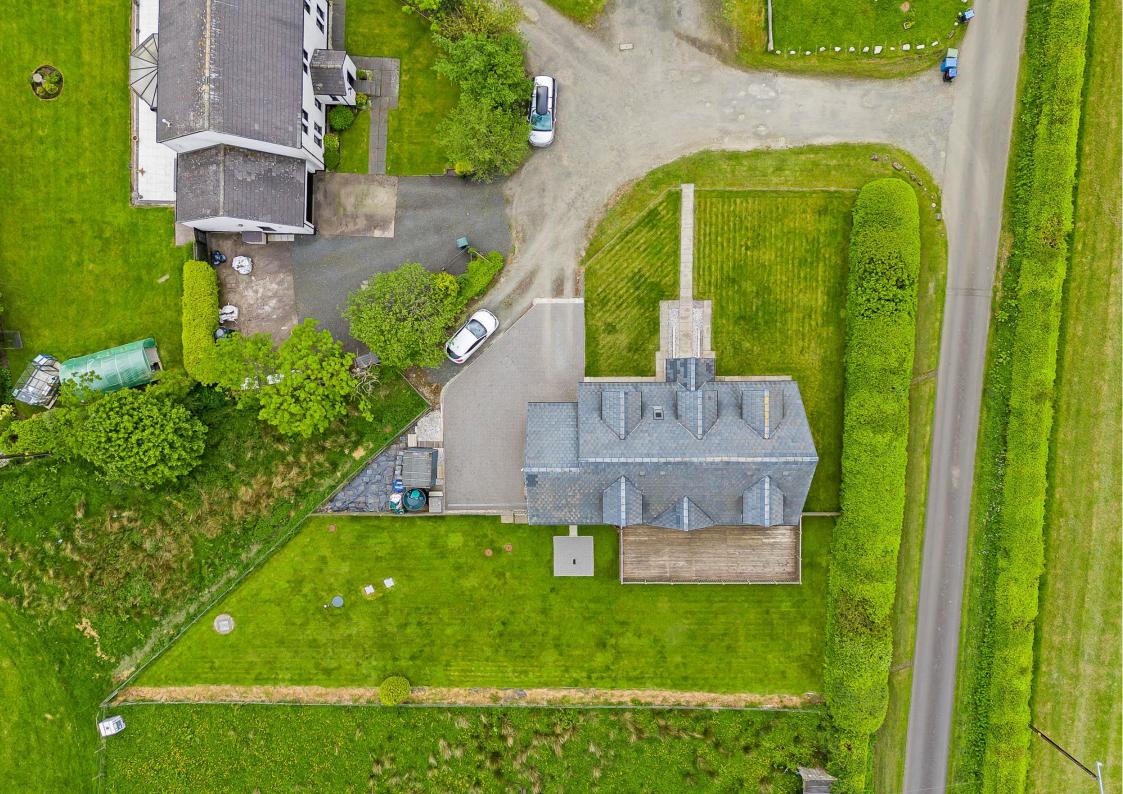

## Augusta House, Hillhead, Ochiltree, KA18 2RX

Discover the epitome of countryside living at Augusta House, a stunning five bedroom, three reception room modern detached home nestled in a tranquil rural landscape. This exceptional property offers over 2,000 square feet of beautifully designed living space, extensive garden grounds and breathtaking views from every window, perfect for those seeking both luxury and serenity.

- Welcoming Entrance Hall
- Formal Lounge
- Family room & Dining room
- Dining Kitchen & Utility room
- Five Bedrooms & En-suite (bath and separate shower)
- Ground floor Bathroom (bath and separate shower) & Shower room on first floor
- Driveway & large Garage
- Extensive front & rear Gardens
- Breathtaking countryside views
- A wonderful country home situated in an idyllic country location