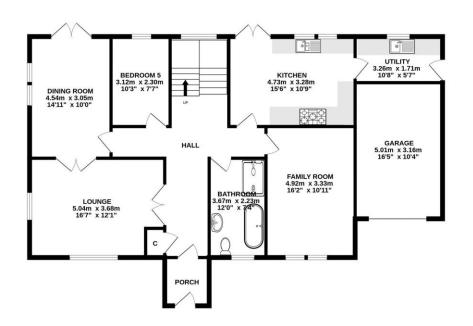

Mon to Fri: 9am – 5:30pm

Sat: 10am – 2pm

Sun: 10am - 2pm

GROUND FLOOR 1ST FLOOR

## ALL MEASUREMENTS TAKEN AT WIDEST POINT.

Whilst every attempt has been made to ensure the accuracy of the floorplan contained here, measurements of doors, windows, rooms and any other items are approximate and no responsibility is taken for any error, omission or mils-statement. This plan is for illustrative purposes only and should be used as such by any prospective purchaser. The services, systems and appliances shown have not been tested and no guarantee as to their operability or efficiency can be given.

Made with Metropix ©2024

Donald Ross Residential, unlike most estate agents who are part of a franchise group or PLC, are privately owned and completely independent. Independence allows us to offer our clients a genuinely personal service geared solely towards the very best advice and assistance when selling your home. Donald Ross Residential was formed in 1985 and is one of Ayrshire's longest established estate agents. With a highly qualified and experienced team, Donald Ross Residential is the Estate Agent of choice when you are considering buying or selling your home. Donald Ross Residential is proud to be members of The Property Ombudsman for Estate Agents.