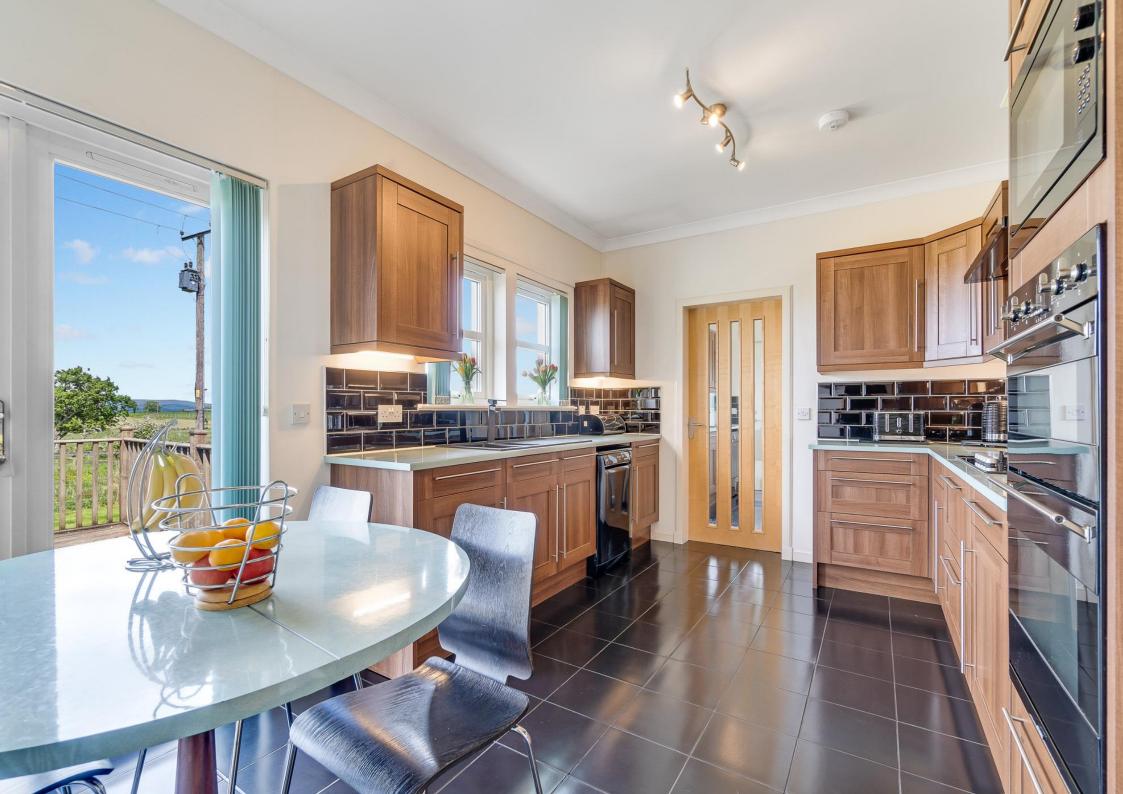

## Augusta House, Hillhead, Ochiltree, KA18 2RX

Discover the epitome of countryside living at Augusta House, a stunning five bedroom, three reception room modern detached home nestled in a tranquil rural landscape. This exceptional property offers over 2,000 square feet of beautifully designed living space, extensive garden grounds and breathtaking views from every window, perfect for those seeking both luxury and serenity.

- Welcoming Entrance Hall
- Formal Lounge
- Family room & Dining room
- Dining Kitchen & Utility room
- Five Bedrooms & En-suite (bath and separate shower)
- Ground floor Bathroom (bath and separate shower) & Shower room on first floor
- Driveway & large Garage
- Extensive front & rear Gardens
- Breathtaking countryside views
- A wonderful country home situated in an idyllic country location