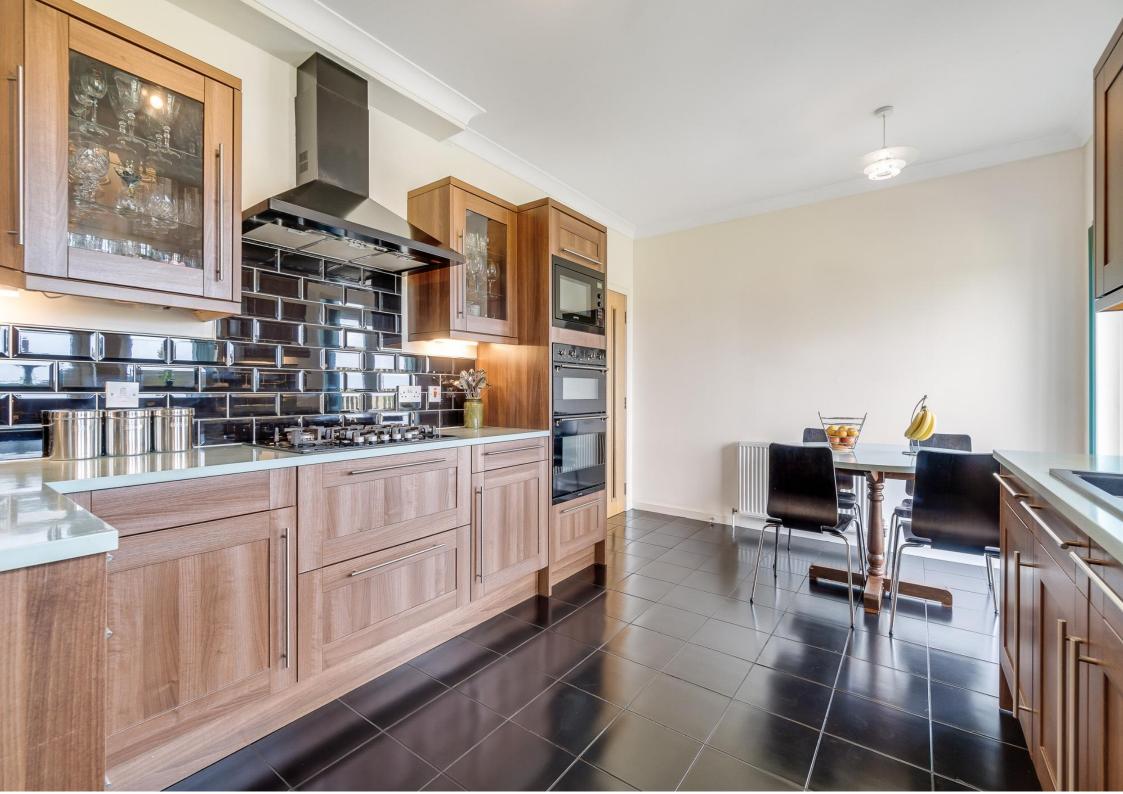

## Augusta House, Hillhead, Ochiltree, KA18 2RX

Discover the epitome of countryside living at Augusta House, a stunning five bedroom, three reception room modern detached home nestled in a tranquil rural landscape. This exceptional property offers over 2,000 square feet of beautifully designed living space, extensive garden grounds and breathtaking views from every window, perfect for those seeking both luxury and serenity.

- Welcoming Entrance Hall
- Formal Lounge
- Family room & Dining room
- Dining Kitchen & Utility room
- Five Bedrooms & En-suite (bath and separate shower)
- Ground floor Bathroom (bath and separate shower) & Shower room on first floor
- Driveway & large Garage
- Extensive front & rear Gardens
- Breathtaking countryside views
- A wonderful country home situated in an idyllic country location