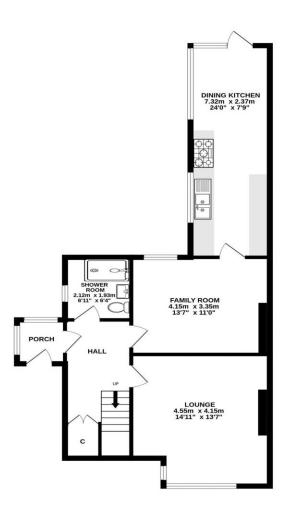

Mon to Fri: 9am – 5:30pm

Sat: 10am – 2pm

Sun: 10am – 2pm

GROUND FLOOR 1ST FLOOR

## ALL SIZES TAKEN AT WIDEST POINTS

Whilst every attempt has been made to ensure the accuracy of the floorplan contained here, measurements of doors, windows, rooms and any other items are approximate and no responsibility is taken for any error, omission or mis-statement. This plan is for illustrative purposes only and should be used as such by any prospective purchaser. The services, systems and appliances shown have not been tested and no guarantee as to their operability or efficiency can be given.

Made with Metropix ©2024

Donald Ross Residential, unlike most estate agents who are part of a franchise group or PLC, are privately owned and completely independent. Independence allows us to offer our clients a genuinely personal service geared solely towards the very best advice and assistance when selling your home. Donald Ross Residential was formed in 1985 and is one of Ayrshire's longest established estate agents. With a highly qualified and experienced team, Donald Ross Residential is the Estate Agent of choice when you are considering buying or selling your home. Donald Ross Residential is proud to be members of The Property Ombudsman for Estate Agents.