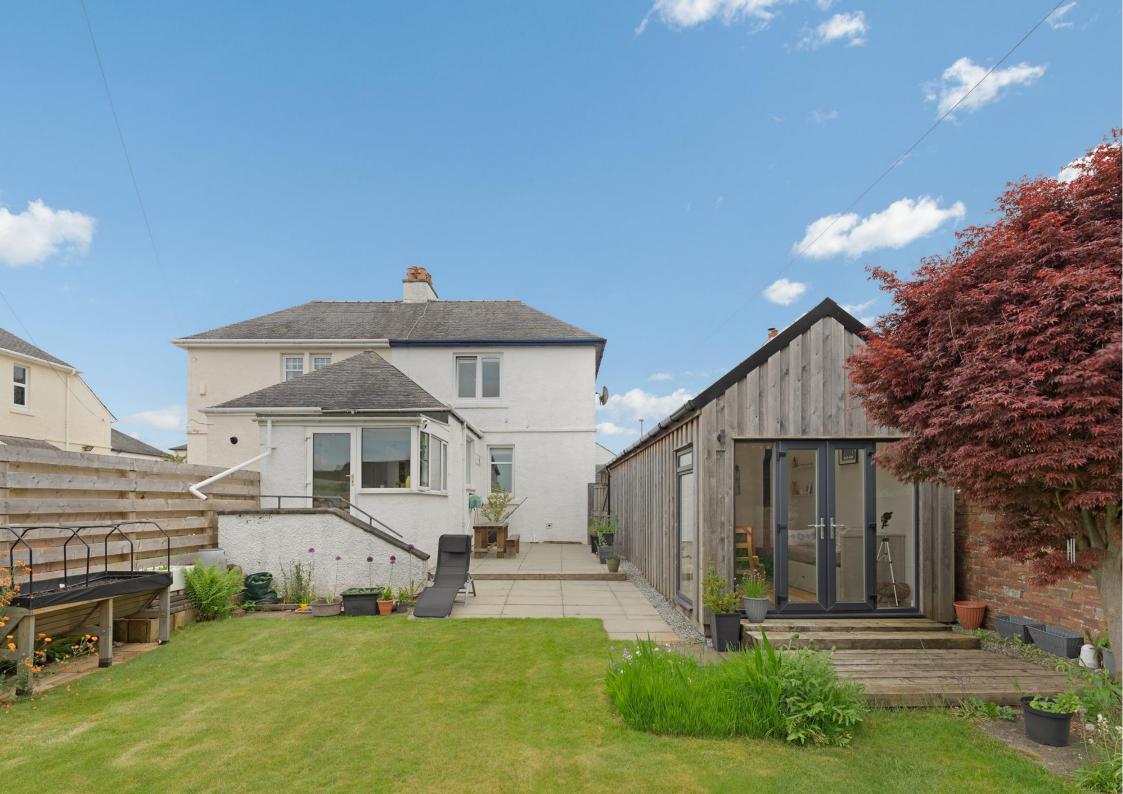

## 49, Mount Avenue, Kilmarnock, KA1 1UE

Donald Ross Residential are delighted to offer to the market this beautifully presented three bedroom semi-detached villa in the highly sought after Gargieston area of Kilmarnock. Benefitting from two public rooms and three generously proportioned bedrooms along with detached garage with a converted family room / home office space and sizeable south-west facing rear garden, this property is presented to the market in walk in condition and just a short walk from the sought after Gargieston Primary School.

- Welcoming Porch & Entrance Hall
- Spacious Lounge & Family Room
- Large Modern Dining Kitchen
- Three Bedrooms
- Family Bathroom with Walk-In Shower
- Detached Garage with Family Room / Office to Rear
- Large Multi-Car Driveway
- Extensive South-West Facing Rear Garden
- Sought After Residential Area
- Catchment Area for Gargieston Primary School