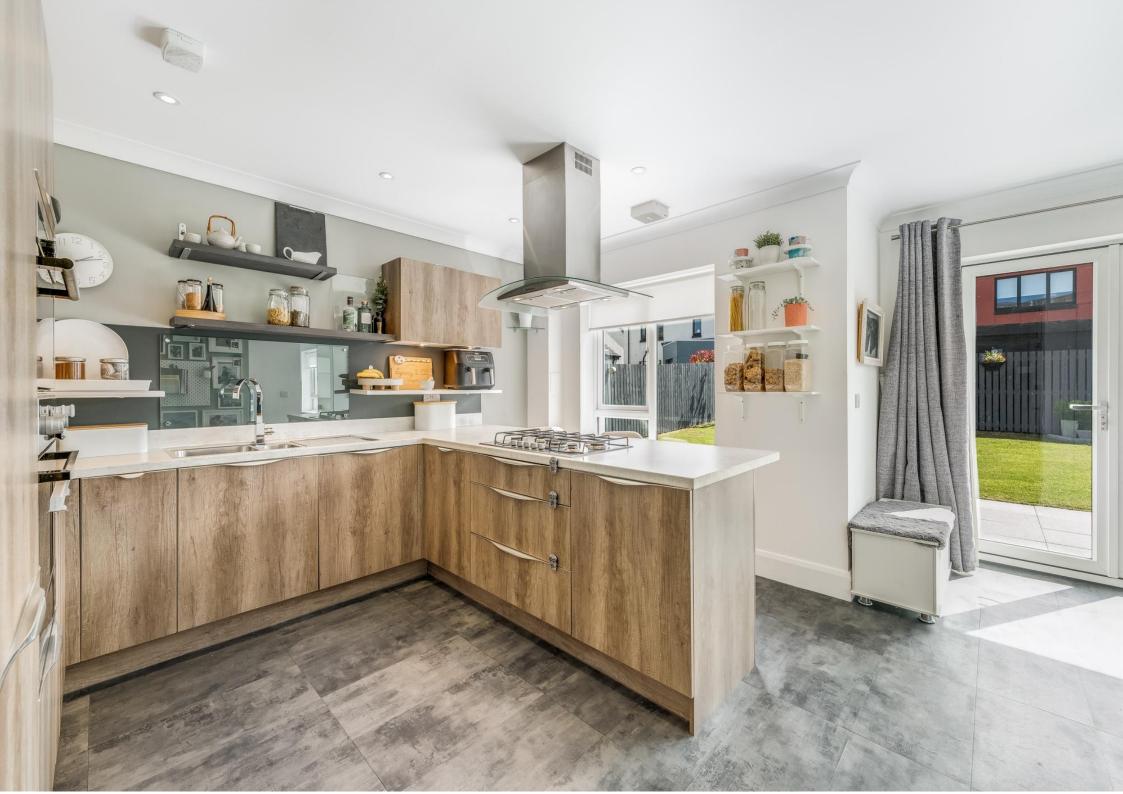

# 7, Bellsland Crescent, Kilmarnock, KA3 2UB

Donald Ross Residential are proud to present to the market this stunning three bedroom detached villa offering generously proportioned accommodation throughout and comprising of open plan lounge/kitchen/dining area, three bedrooms (master with en-suite) and family bathroom along with a double monoclock driveway and spacious south facing rear garden, ideally located in a popular residential area of Kilmaurs, close to local amenities and transport links to Glasgow & surrounding areas.

- Modern Open Plan Living Area
- Spacious Lounge
- Stunning Open Plan Kitchen / Dining Area
- Downstairs WC / Utility Area
- Three Bedrooms
- Master Bedroom with En Suite
- Family Bathroom (Separate Bath & Shower)
- Double Monoclock Driveway
- South Facing Rear Garden
- Excellent Transport Links to Glasgow & Surrounding