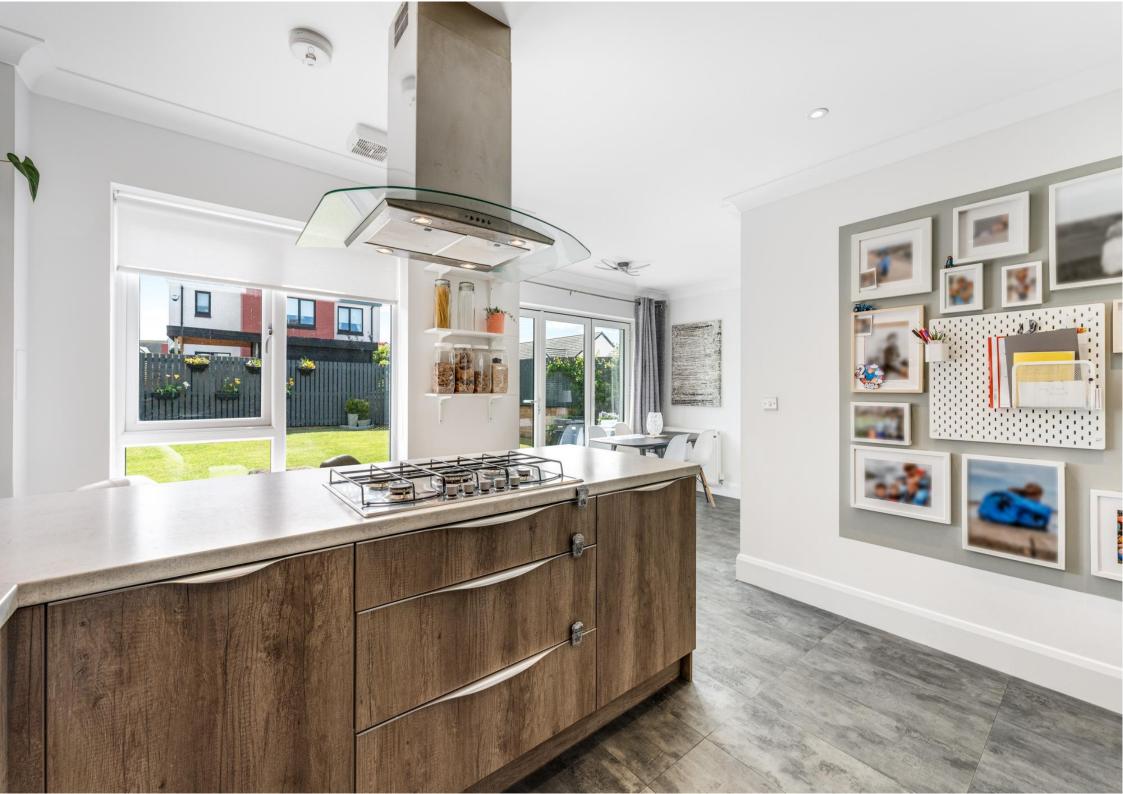

# 7, Bellsland Crescent, Kilmarnock, KA3 2UB

Donald Ross Residential are proud to present to the market this stunning three bedroom detached villa offering generously proportioned accommodation throughout and comprising of open plan lounge/kitchen/dining area, three bedrooms (master with en-suite) and family bathroom along with a double monoclock driveway and spacious south facing rear garden, ideally located in a popular residential area of Kilmaurs, close to local amenities and transport links to Glasgow & surrounding areas.

- Modern Open Plan Living Area
- Spacious Lounge
- Stunning Open Plan Kitchen / Dining Area
- Downstairs WC / Utility Area
- Three Bedrooms
- Master Bedroom with En Suite
- Family Bathroom (Separate Bath & Shower)
- Double Monoclock Driveway
- South Facing Rear Garden
- Excellent Transport Links to Glasgow & Surrounding