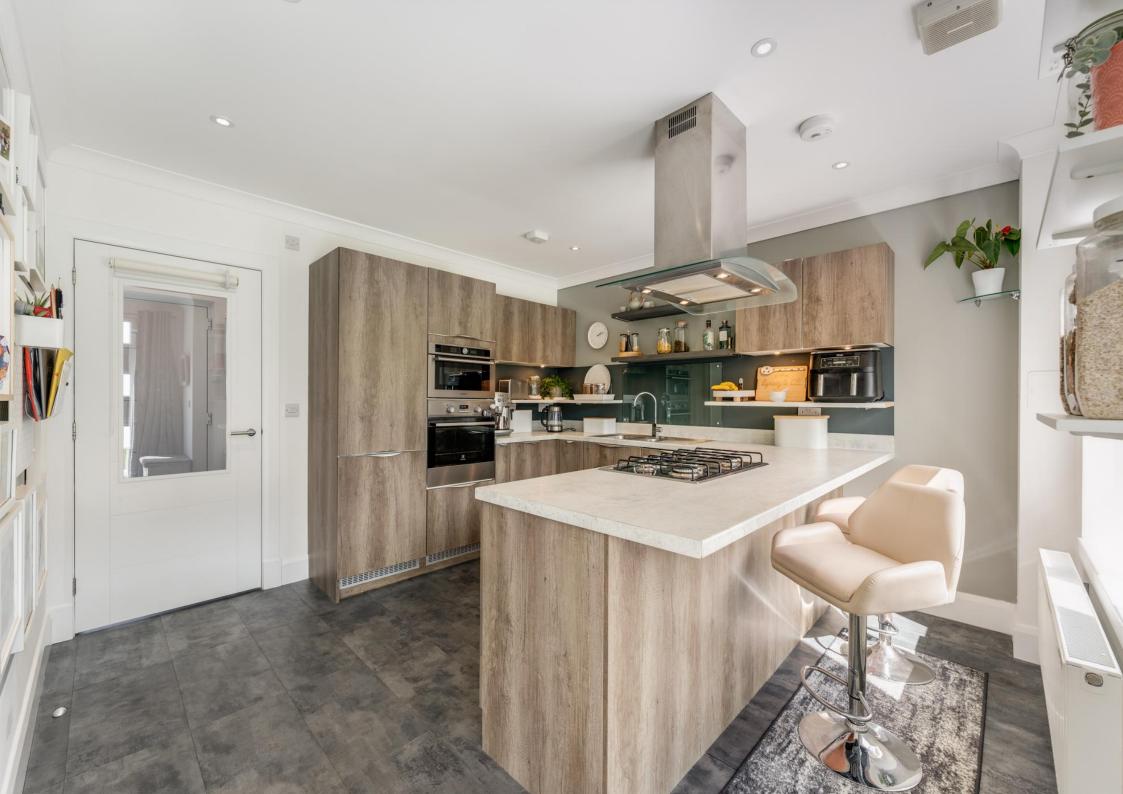

# 7, Bellsland Crescent, Kilmarnock, KA3 2UB

Donald Ross Residential are proud to present to the market this stunning three bedroom detached villa offering generously proportioned accommodation throughout and comprising of open plan lounge/kitchen/dining area, three bedrooms (master with en-suite) and family bathroom along with a double monoclock driveway and spacious south facing rear garden, ideally located in a popular residential area of Kilmaurs, close to local amenities and transport links to Glasgow & surrounding areas.

- Modern Open Plan Living Area
- Spacious Lounge
- Stunning Open Plan Kitchen / Dining Area
- Downstairs WC / Utility Area
- Three Bedrooms
- Master Bedroom with En Suite
- Family Bathroom (Separate Bath & Shower)
- Double Monoclock Driveway
- South Facing Rear Garden
- Excellent Transport Links to Glasgow & Surrounding