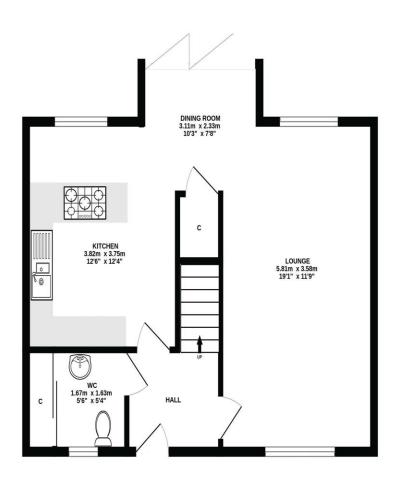

## Gross Internal Floor Size 103 m<sup>2</sup>

### **GROUND FLOOR**

#### ALL SIZES TAKEN AT WIDEST POINTS

Whilst every attempt has been made to ensure the accuracy of the floorplan contained here, measurements of doors, windows, rooms and any other items are approximate and no responsibility is taken for any error, omission or mis-statement. This plan is for illustrative purposes only and should be used as such by any prospective purchaser. The services, systems and appliances shown have not been tested and no guarantee as to their operability or efficiency can be given. Made with Metropix ©2024 **1ST FLOOR** 