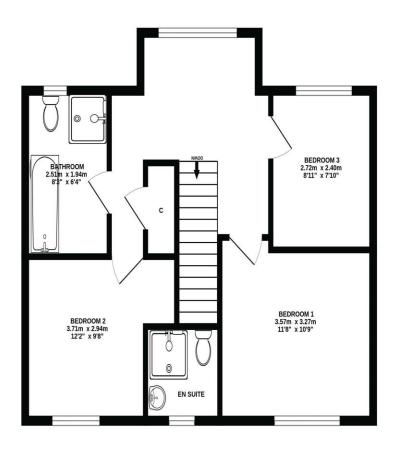

## Gross Internal Floor Size 103 m<sup>2</sup>

### **GROUND FLOOR**

#### ALL SIZES TAKEN AT WIDEST POINTS

Whilst every attempt has been made to ensure the accuracy of the floorplan contained here, measurements of doors, windows, rooms and any other items are approximate and no responsibility is taken for any error, omission or mis-statement. This plan is for illustrative purposes only and should be used as such by any prospective purchaser. The services, systems and appliances shown have not been tested and no guarantee as to their operability or efficiency can be given. Made with Metropix ©2024 **1ST FLOOR** 