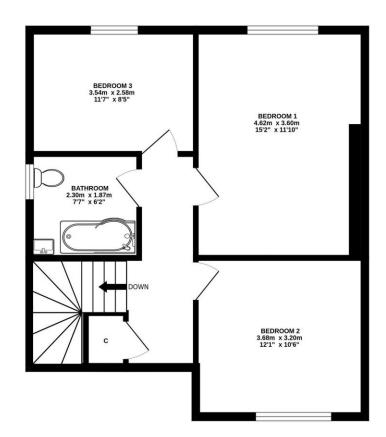

Mon to Fri: 9am – 5:30pm

Sat: 10am – 2pm

Sun: 10am – 2pm

GROUND FLOOR 1ST FLOOR

ALL MEASUREMENTS TAKEN AT WIDEST POINT.

Whilst every attempt has been made to ensure the accuracy of the floorplan contained here, measurements of doors, windows, rooms and any other items are approximate and no responsibility is taken for any error, omission or mis-statement. This plan is for illustrative purposes only and should be used as such by any prospective purchaser. The services, systems and appliances shown have not been tested and no guarantee as to their operability or efficiency can be given.

Made with Metropix ©2024

Donald Ross Residential, unlike most estate agents who are part of a franchise group or PLC, are privately owned and completely independent. Independence allows us to offer our clients a genuinely personal service geared solely towards the very best advice and assistance when selling your home. Donald Ross Residential was formed in 1985 and is one of Ayrshire's longest established estate agents. With a highly qualified and experienced team, Donald Ross Residential is the Estate Agent of choice when you are considering buying or selling your home. Donald Ross Residential is proud to be members of The Property Ombudsman for Estate Agents.