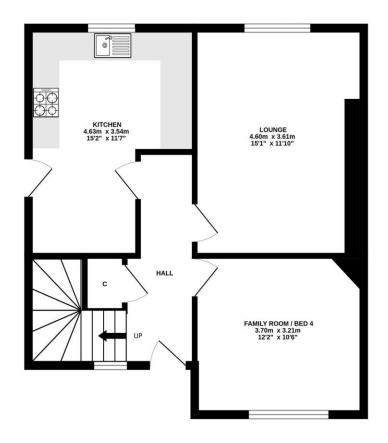

Mon to Fri: 9am – 5:30pm

Sat: 10am – 2pm

Sun: 10am – 2pm

GROUND FLOOR 1ST FLOOR

ALL MEASUREMENTS TAKEN AT WIDEST POINT.

Whilst every attempt has been made to ensure the accuracy of the floorplan contained here, measurements of doors, windows, rooms and any other items are approximate and no responsibility is taken for any error, omission or mis-statement. This plan is for illustrative purposes only and should be used as such by any prospective purchaser. The services, systems and appliances shown have not been tested and no guarantee as to their operability or efficiency can be given.

Made with Metropix ©2024

Donald Ross Residential, unlike most estate agents who are part of a franchise group or PLC, are privately owned and completely independent. Independence allows us to offer our clients a genuinely personal service geared solely towards the very best advice and assistance when selling your home. Donald Ross Residential was formed in 1985 and is one of Ayrshire's longest established estate agents. With a highly qualified and experienced team, Donald Ross Residential is the Estate Agent of choice when you are considering buying or selling your home. Donald Ross Residential is proud to be members of The Property Ombudsman for Estate Agents.