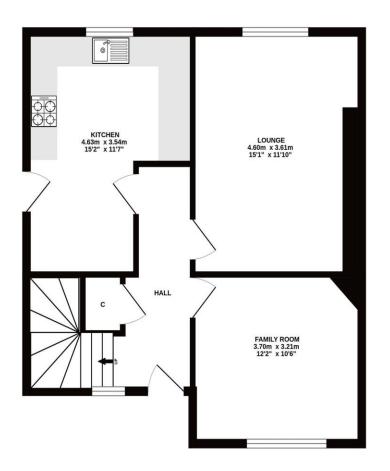

#### Gross Internal Floor Size 106 m<sup>2</sup>

**GROUND FLOOR** 

#### ALL MEASUREMENTS TAKEN AT WIDEST POINT.

Whilst every attempt has been made to ensure the accuracy of the floorplan contained here, measurements of doors, windows, rooms and any other items are approximate and no responsibility is taken for any error, omission or mis-statement. This plan is for illustrative purposes only and should be used as such by any prospective purchaser. The services, systems and appliances shown have not been tested and no guarantee as to their operability or efficiency can be given. Made with Metropix @2024