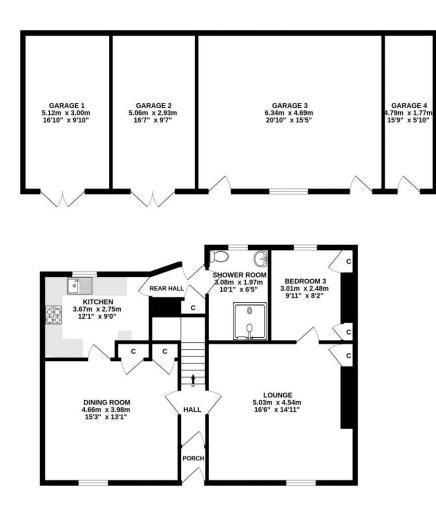

#### Gross Internal Floor Size 129 m<sup>2</sup>

**GROUND FLOOR** 

**1ST FLOOR** 

ALL MEASUREMENTS TAKEN AT WIDEST POINT.

Whilst every attempt has been made to ensure the accuracy of the floorplan contained here, measurements of doors, windows, nooms and any other items are approximate and no responsibility is taken for any error, omission or mis-statement. This plan is for illustrative purposes only and should be used as such by any prospective purchaser. The services, systems and appliances shown have not been tested and no guarantee as to their operability or efficiency can be given. Made with Metropix ©2024 Donald Ross Residential, unlike most estate agents who are part of a franchise group or PLC, are privately owned and completely independent. Independence allows us to offer our clients a genuinely personal service geared solely towards the very best advice and assistance when selling your home. Donald Ross Residential was formed in 1985 and is one of Ayrshire's longest established estate agents. With a highly qualified and experienced team, Donald Ross Residential is the Estate Agent of choice when you are considering buying or selling your home. Donald Ross Residential is proud to be members of The Property Ombudsman for Estate Agents. We have done everything possible to ensure that the details included in this property schedule were correct at the time of going to print. Donald Ross will not be held liable for errors or omissions in this property schedule. We recommend that all home buyers view the home report before committing to purchase a property. ©2009 Donald Ross. All rights reserved.