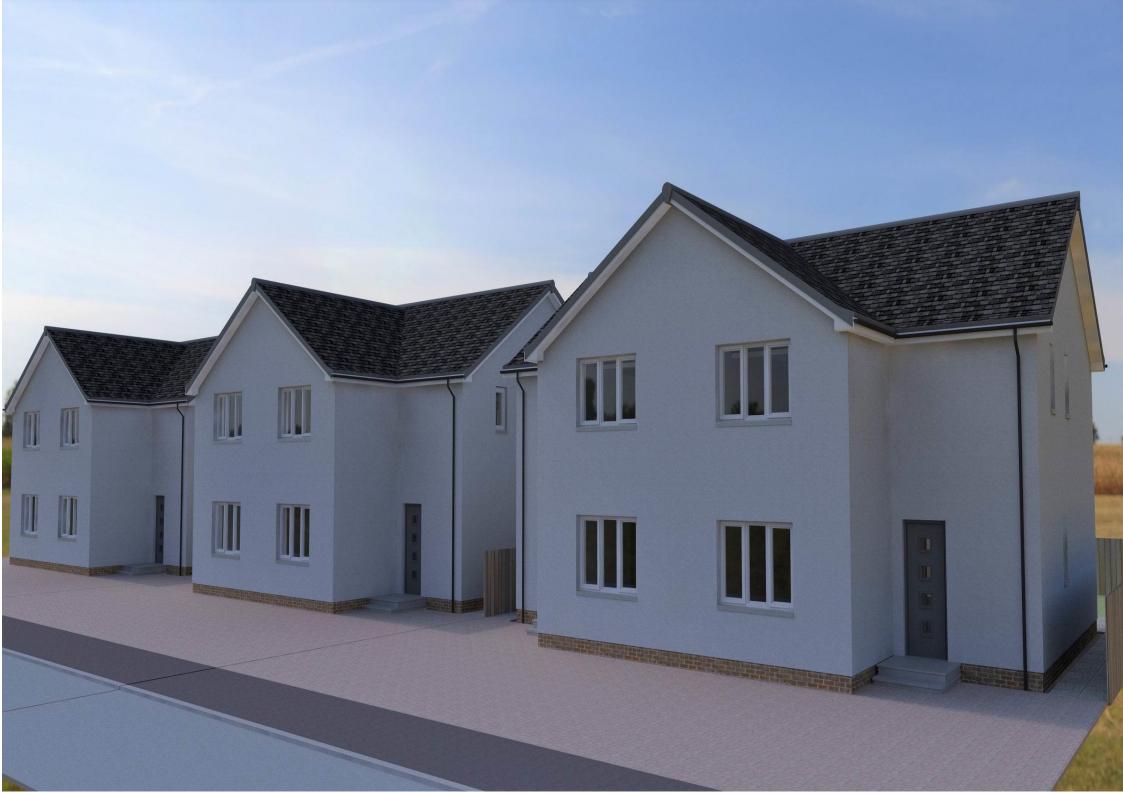

# 15, John Street, Catrine, KA5 6PX

An exciting new development of eleven high quality three bedroom semi detached villas and one detached villa which will be finished to a high specification throughout with far reaching country views, located within the popular country village of Catrine.

• New Semi Detached Villa

• Spacious Lounge

Family/Dining room

About this Property...

Donald Ross Residential are delighted to present to the market this exciting new development by Village Homes. There are 11 new homes being built which will include one detached villa and ten semi detached villas which will offer unrivalled spacious accommodation, a flexible design and high quality fixtures and fittings along with outstanding countryside views. Each property has been carefully designed and positioned to take advantage of In more detail: the this wonderful location. accommodation which is formed over two levels comprises; welcoming entrance hallway, spacious lounge, WC with the option to convert to shower room retrospectively and an open plan dining kitchen and family room on the ground floor. Stairs from the hall rise to the first floor where there are three good sized bedrooms, master with e-suite plus there is a bathroom which has a bath with shower over. Outside the properties will have private driveways and private enclosed gardens which will be bounded by a fence. Specifications Include Kitchens by Ashley Ann - High guality Kitchens with Hob, Oven, Extractor and Dishwasher - White MDF skirtings and facings - White Internal Doors - White UPVC double glazed windows -Block paving driveway -