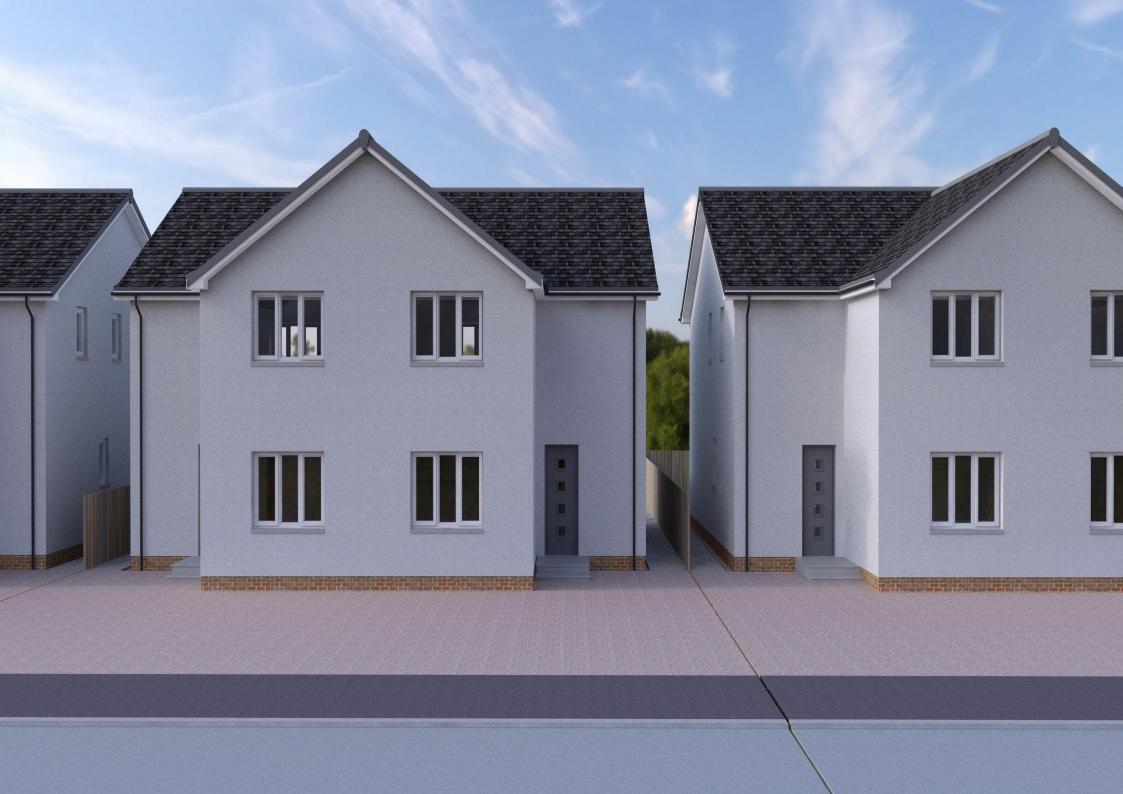

# 15, John Street, Catrine, KA5 6PX

An exciting new development of eleven high quality three bedroom semi detached villas and one detached villa which will be finished to a high specification throughout with far reaching country views, located within the popular country village of Catrine.

• New Semi Detached Villa

• Spacious Lounge

Family/Dining room

About this Property...

Donald Ross Residential are delighted to present to the market this exciting new development by Village Homes. There are 11 new homes being built which will include one detached villa and ten semi detached villas which will offer unrivalled spacious accommodation, a flexible design and high quality fixtures and fittings along with outstanding countryside views. Each property has been carefully designed and positioned to take advantage of In more detail: the this wonderful location. accommodation which is formed over two levels comprises; welcoming entrance hallway, spacious lounge, WC with the option to convert to shower room retrospectively and an open plan dining kitchen and family room on the ground floor. Stairs from the hall rise to the first floor where there are three good sized bedrooms, master with e-suite plus there is a bathroom which has a bath with shower over. Outside the properties will have private driveways and private enclosed gardens which will be bounded by a fence. Specifications Include Kitchens by Ashley Ann - High guality Kitchens with Hob, Oven, Extractor and Dishwasher - White MDF skirtings and facings - White Internal Doors - White UPVC double glazed windows -Block paving driveway -