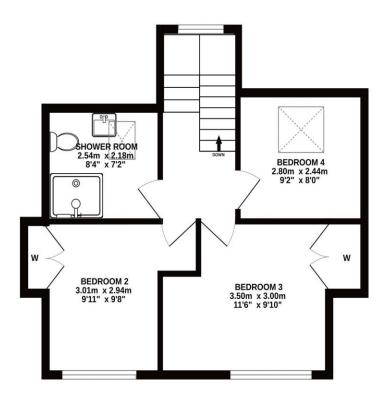

Mon to Fri: 9am – 5:30pm

Sat: 10am – 2pm

Sun: 10am – 2pm

GROUND FLOOR 1ST FLOOR

## ALL SIZES TAKEN AT WIDEST POINTS

Whilst every attempt has been made to ensure the accuracy of the floorplan contained here, measurements of doors, windows, rooms and any other items are approximate and no responsibility is taken for any error, omission or mis-statement. This plan is for illustrative purposes only and should be used as such by any prospective purchaser. The services, systems and appliances shown have not been tested and no guarantee as to their operability or efficiency can be given.

Made with Metropix ©2024

Donald Ross Residential, unlike most estate agents who are part of a franchise group or PLC, are privately owned and completely independent. Independence allows us to offer our clients a genuinely personal service geared solely towards the very best advice and assistance when selling your home. Donald Ross Residential was formed in 1985 and is one of Ayrshire's longest established estate agents. With a highly qualified and experienced team, Donald Ross Residential is the Estate Agent of choice when you are considering buying or selling your home. Donald Ross Residential is proud to be members of The Property Ombudsman for Estate Agents.