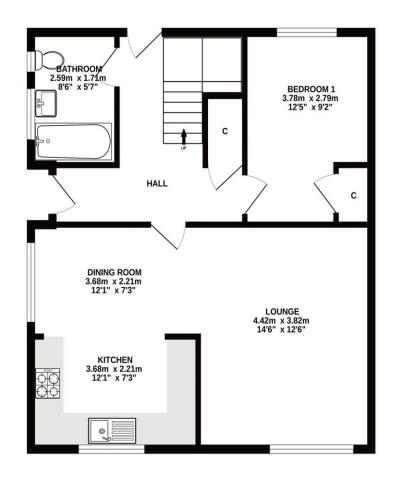

Mon to Fri: 9am – 5:30pm

Sat: 10am – 2pm

Sun: 10am – 2pm

GROUND FLOOR 1ST FLOOR

## ALL SIZES TAKEN AT WIDEST POINTS

Whilst every attempt has been made to ensure the accuracy of the floorplan contained here, measurements of doors, windows, rooms and any other items are approximate and no responsibility is taken for any error, omission or mis-statement. This plan is for illustrative purposes only and should be used as such by any prospective purchaser. The services, systems and appliances shown have not been tested and no guarantee as to their operability or efficiency can be given.

Made with Metropix ©2024

Donald Ross Residential, unlike most estate agents who are part of a franchise group or PLC, are privately owned and completely independent. Independence allows us to offer our clients a genuinely personal service geared solely towards the very best advice and assistance when selling your home. Donald Ross Residential was formed in 1985 and is one of Ayrshire's longest established estate agents. With a highly qualified and experienced team, Donald Ross Residential is the Estate Agent of choice when you are considering buying or selling your home. Donald Ross Residential is proud to be members of The Property Ombudsman for Estate Agents.