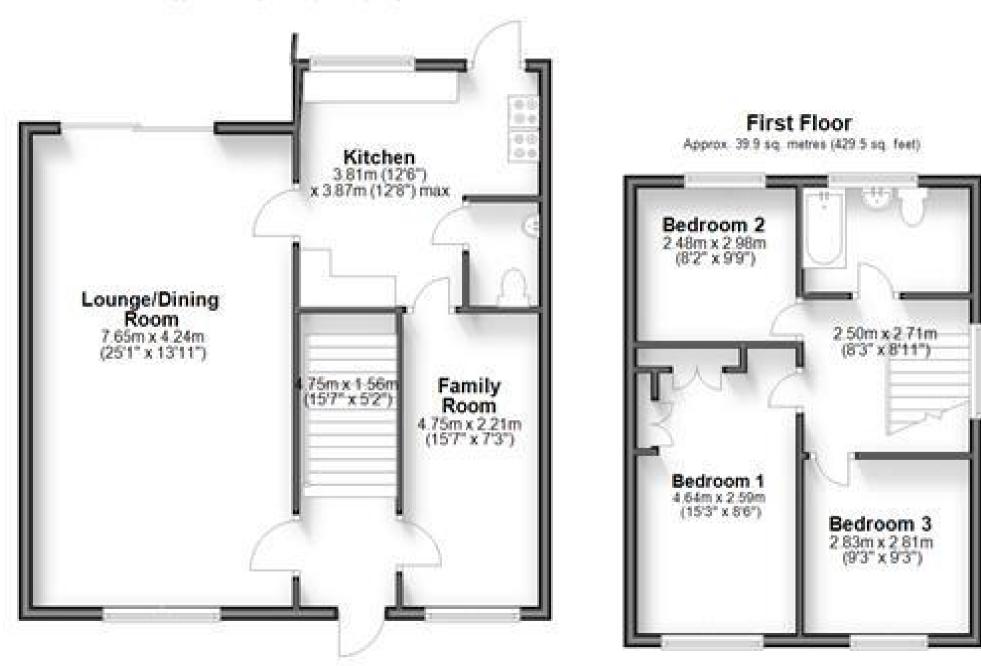

#### Accommodation

Lounge-diner 7.65 x 4.24 Kitchen 3.81 x 3.81 WC 1.72 x 0.77 Front room 4.75 x 2.21 Bedroom 1 4.64 x 2.59 Bedroom 2 2.98 x 2.48 Bedroom 3 2.83 x 2.81 Bathroom

## **Ground Floor**

Approx. 66.7 sq. metres (718.1 sq. feet)