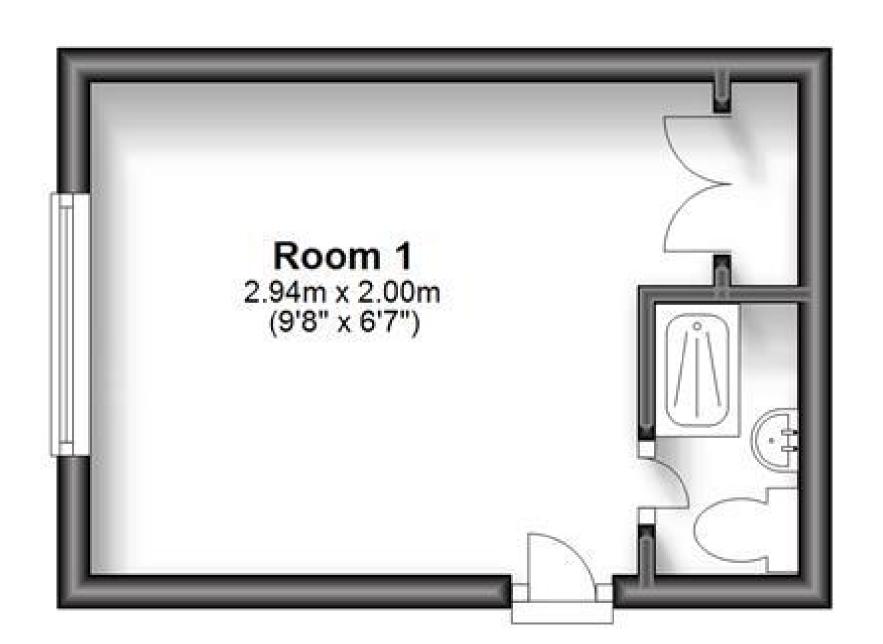

## Accommodation

Double room 4.22 x 2.94 En suite

POTENTIAL:

B(83)

IMPORTANT INFORMATION: Please contact our Lettings Team who will confirm the total costs involved in renting this property. For clarification, we wish to inform the prospective tenant that we have prepared these details as a general guide. The agent has not carried out a detailed survey nor tested the services, appliances, or specific fittings (unless ot therwise stated), and no warranty can be given as to their condition. All room measurements are taken at floor level. We strongly recommend that all the information which we provide about the property is verified by yourself and your advisers. The contents of this publication are © Dougls Allen, 2015. Dougls Allen is a trading name of Arun Estates Limited Registered in England No. 2597869

## **Ground Floor**

Approx. 12.4 sq. metres (133.5 sq. feet)