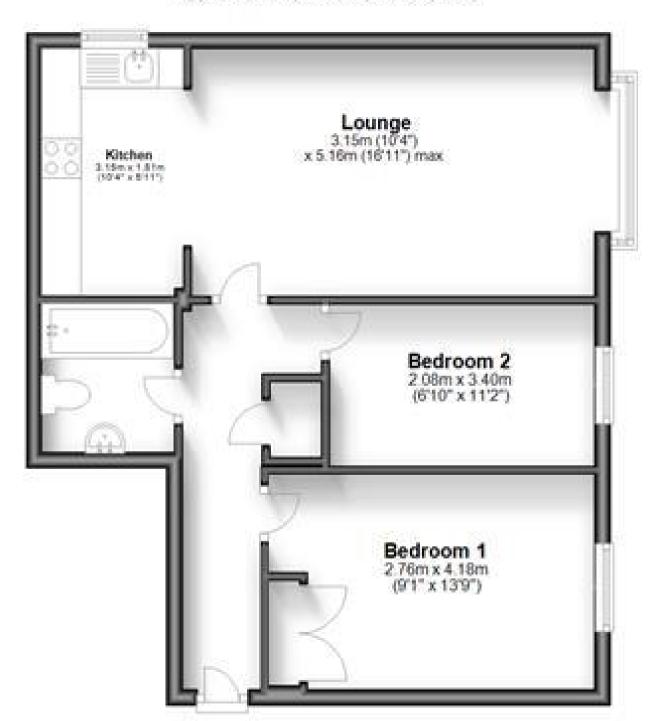

## **Accommodation**

**Lounge** 3.15 x 5.16

**Kitchen** 3.15 x 1.81

**Bedroom 1** 2.76 x 4.18

**Bedroom 2** 2.08 x 3.40

**Bathroom** 

## **Ground Floor**

Approx. 52.7 sq. metres (567.8 sq. feet)