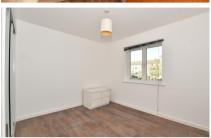

## Accommodation

Lounge-diner 4.40 x 3.58

**Kitchen** 2.47 x 2.06

**Bedroom 1** 3.41 x 3.10

Bedroom 2 2.26 x 2.21

**Bathroom** 