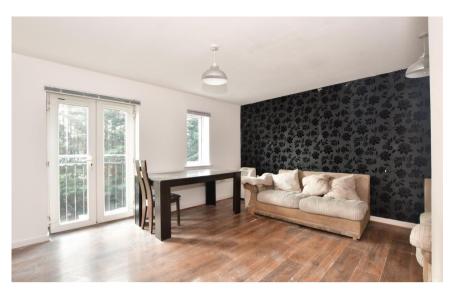

## Accommodation

Lounge-diner 4.40 x 3.58

**Kitchen** 2.47 x 2.06

**Bedroom 1** 3.41 x 3.10

Bedroom 2 2.26 x 2.21

**Bathroom** 