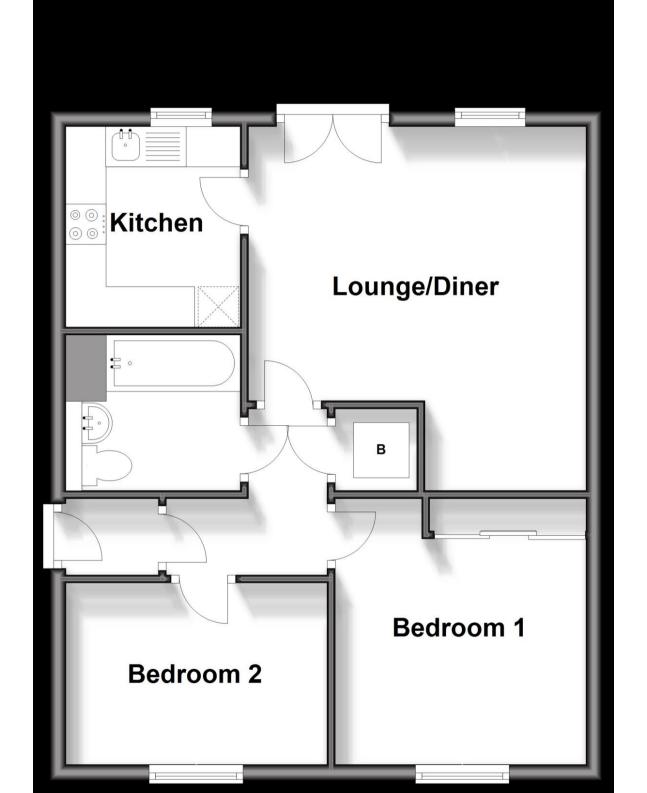

## Accommodation

Lounge-diner 4.40 x 3.58

**Kitchen** 2.47 x 2.06

**Bedroom 1** 3.41 x 3.10

Bedroom 2 2.26 x 2.21

**Bathroom** 