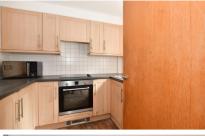

## Accommodation

Lounge-diner 4.40 x 3.58

**Kitchen** 2.47 x 2.06

**Bedroom 1** 3.41 x 3.10

Bedroom 2 2.26 x 2.21

**Bathroom** 