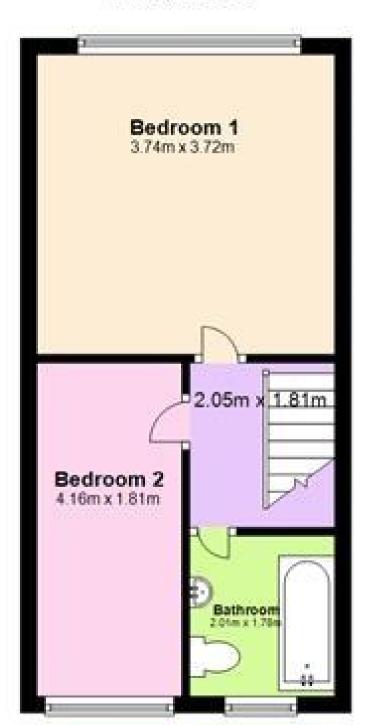

# First Floor

### Accommodation

**Lounge** 3.78 x 3.72

**Kitchen** 4.15 x 1.95

Bedroom 1 3.77 x 3.72

Bedroom 2 4.16 x 1.81

Bathroom 2.01 x 1.78