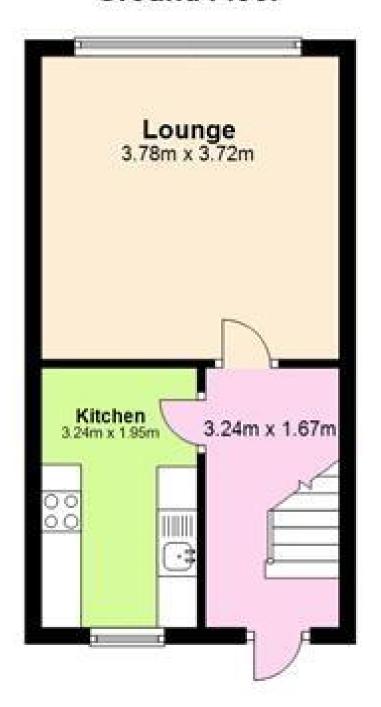

# **Ground Floor**

### Accommodation

**Lounge** 3.78 x 3.72

**Kitchen** 4.15 x 1.95

Bedroom 1 3.77 x 3.72

Bedroom 2 4.16 x 1.81

Bathroom 2.01 x 1.78