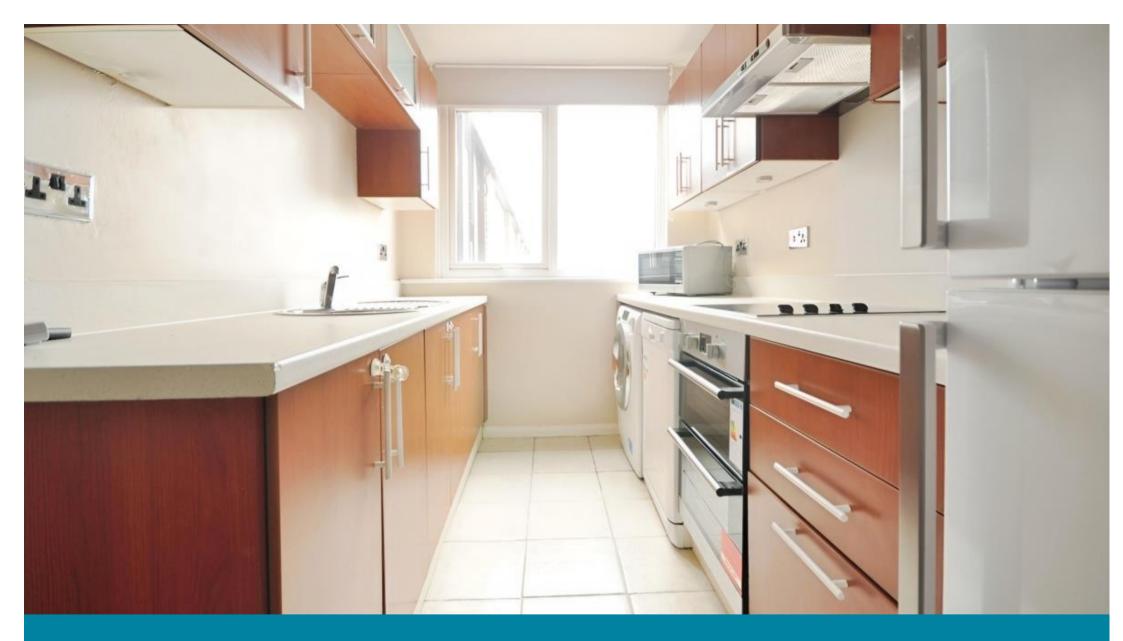

### Accommodation

**Lounge** 3.78 x 3.72

**Kitchen** 4.15 x 1.95

Bedroom 1 3.77 x 3.72

Bedroom 2 4.16 x 1.81

Bathroom 2.01 x 1.78