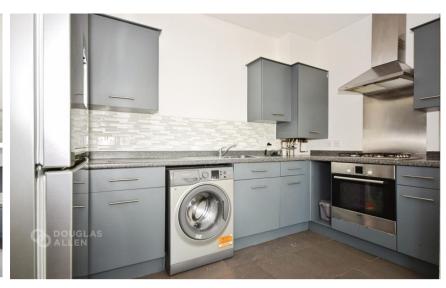

## Accommodation

Lounge/Kitchen 5.29 x 4.68

Bedroom 1 4.50 x 2.64

**Bedroom 2** 3.51 x 2.36

**Bathroom** 

Walk in Wardrobe

POTENTIAL:

C(79)