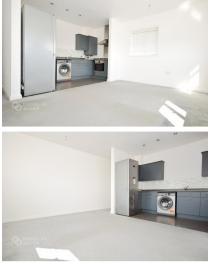

## Accommodation

Lounge/Kitchen 5.29 x 4.68

Bedroom 1 4.50 x 2.64

**Bedroom 2** 3.51 x 2.36

**Bathroom** 

Walk in Wardrobe

POTENTIAL:

C(79)