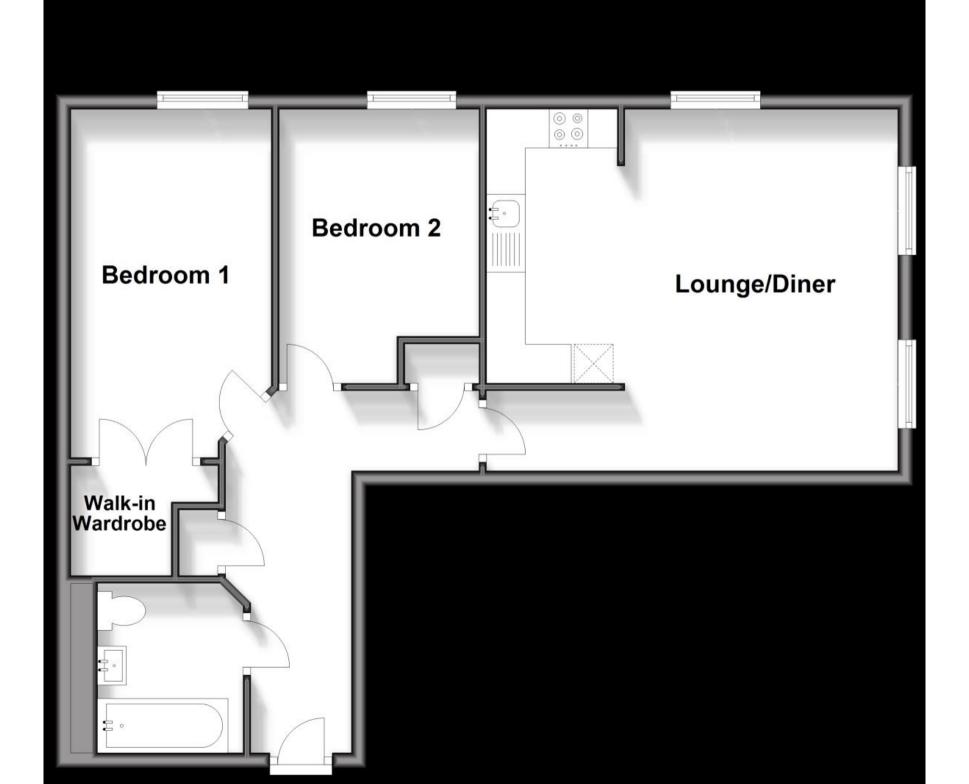

## **Main Features**

Walking distance to Laindon station

Allocated parking

Two double bedrooms

Freshly painted throughout

Walk in Wardrobe

Open house event

Deposit required is £1,730.77 Basildon District - Council Tax Band Tax Band C

## Accommodation

Lounge/Kitchen 5.29 x 4.68

Bedroom 1 4.50 x 2.64

**Bedroom 2** 3.51 x 2.36

**Bathroom** 

Walk in Wardrobe

POTENTIAL:

C(79)