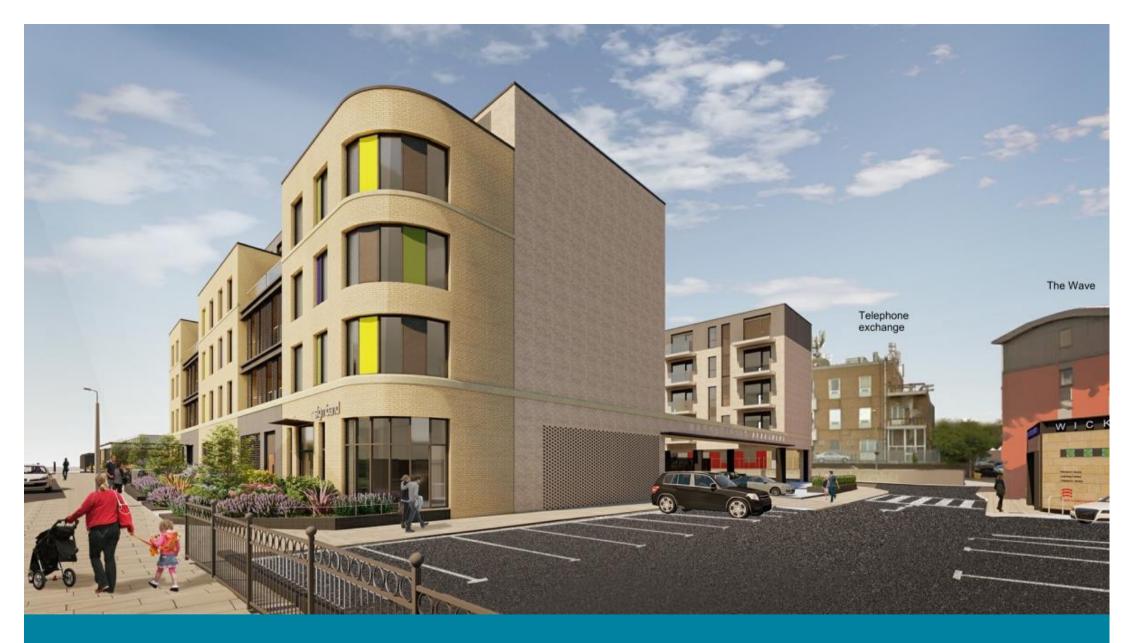

Price £1,500 PCM

Available 15/11/24

The Verse, Wickford, SS12

## **Main Features**

- PRICES FROM £1,500 TO £1,700
- BALCONY OR TERRACE
- BRAND NEW DEVELOPMENT
- HIGH SPECIFICATION
- INTEGRATED APPLIANCES
- SHORT WALK TO TRAIN STATION

Deposit required is £1,730.77
Basildon District - Council Tax Band N/A