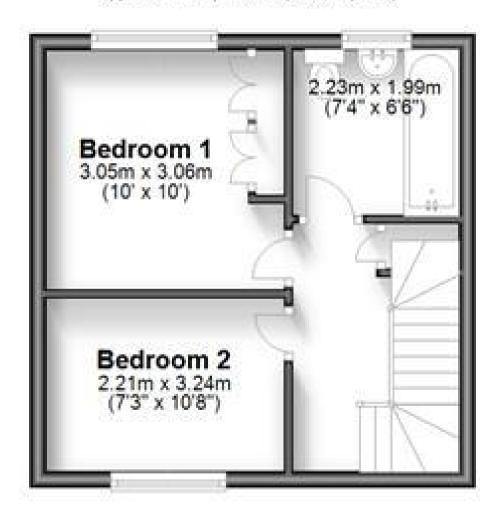

## Accommodation

Lounge-diner 5.32 x 5.35

**Kitchen** 2.32 x 1.98

Bedroom 1 3.06 x 3.06 Bedroom 2 3.24 x 2.21

**Bathroom** 

Call Basildon 01268 525421 ■ douglasallen.co.uk

CURRENT

POTENTIAL:

## First Floor

Approx. 30.0 sq. metres (323.2 sq. feet)