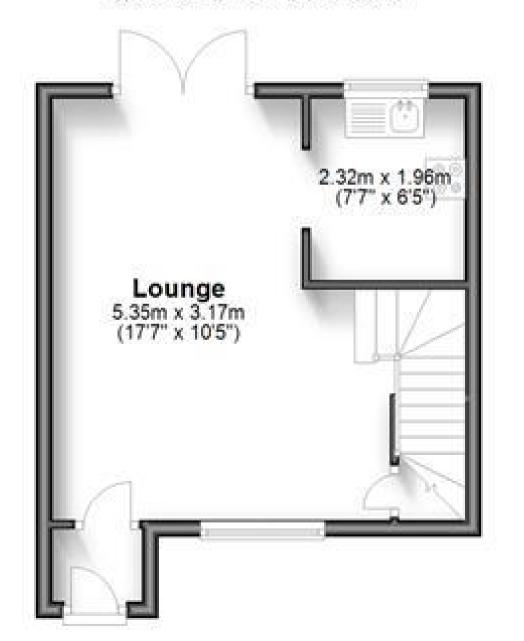

## Accommodation

Lounge-diner 5.32 x 5.35

**Kitchen** 2.32 x 1.98

Bedroom 1 3.06 x 3.06 Bedroom 2 3.24 x 2.21

**Bathroom** 

Call Basildon 01268 525421 ■ douglasallen.co.uk

CURRENT

POTENTIAL:

## **Ground Floor**

Approx. 29.1 sq. metres (313.0 sq. feet)