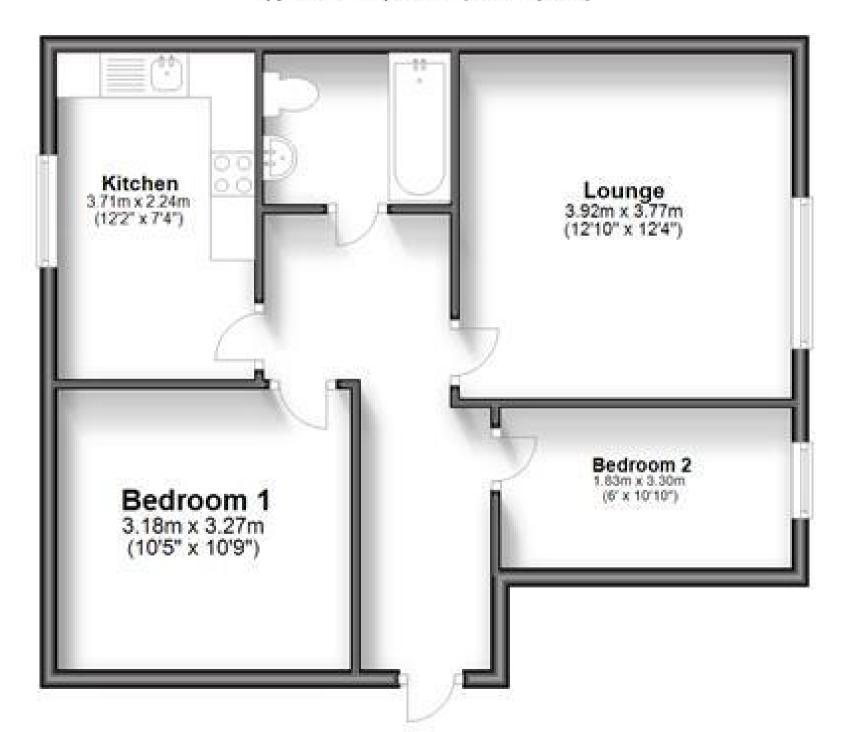

## Accommodation

**Lounge** 3.92 x 3.77 Bedroom 1 3.27 x 3.18 **Bedroom 2** 3.30 x 1.83 Kitchen 3.71 x 2.24 **Bathroom** 

## First Floor

Approx. 54.2 sq. metres (583.2 sq. feet)