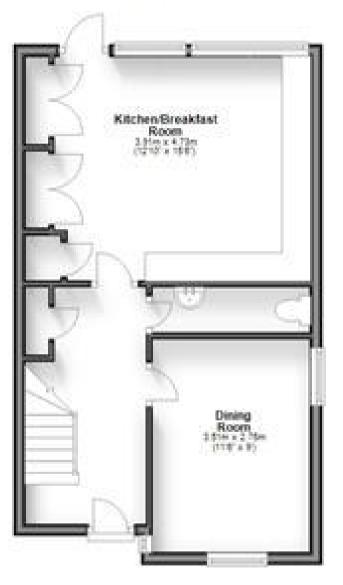

Accommodation Dining room 3.51 x 2.75

**Kitchen** 4.73 x 3.91

Lounge 4.76 x 2.97

Bedroom 1 4.75 x 3.18

Bedroom 2 4.75 x 3.19 Bedroom 3 2.93 x 2.77

Bedroom 4 4.40 x 2.07

WC

Bathroom