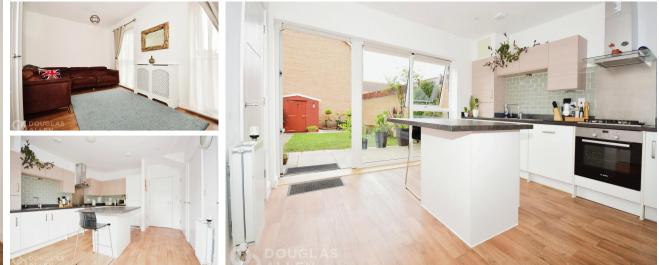

Accommodation Dining room 3.51 x 2.75

**Kitchen** 4.73 x 3.91

Lounge 4.76 x 2.97

Bedroom 1 4.75 x 3.18

Bedroom 2 4.75 x 3.19 Bedroom 3 2.93 x 2.77

Bedroom 4 4.40 x 2.07

WC

Bathroom