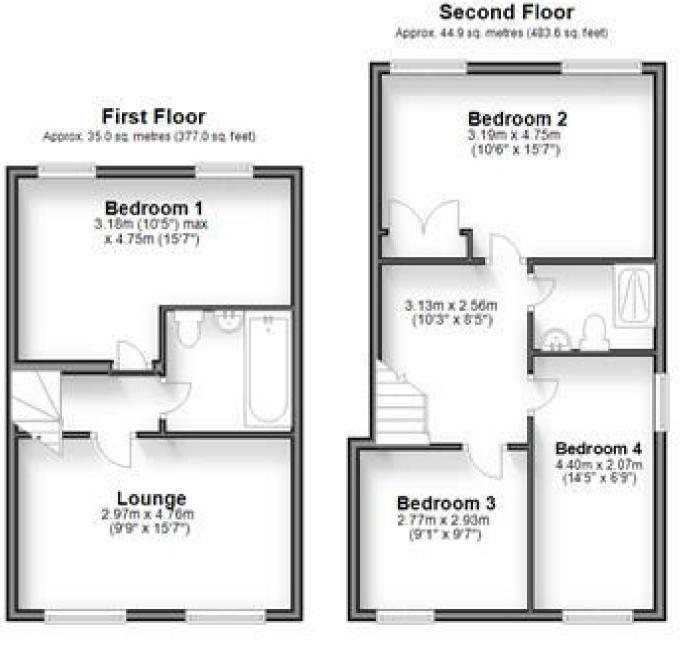

Accommodation Dining room 3.51 x 2.75

**Kitchen** 4.73 x 3.91

Lounge 4.76 x 2.97

Bedroom 1 4.75 x 3.18

Bedroom 2 4.75 x 3.19 Bedroom 3 2.93 x 2.77

Bedroom 4 4.40 x 2.07

WC

Bathroom

En suite

## Shower room