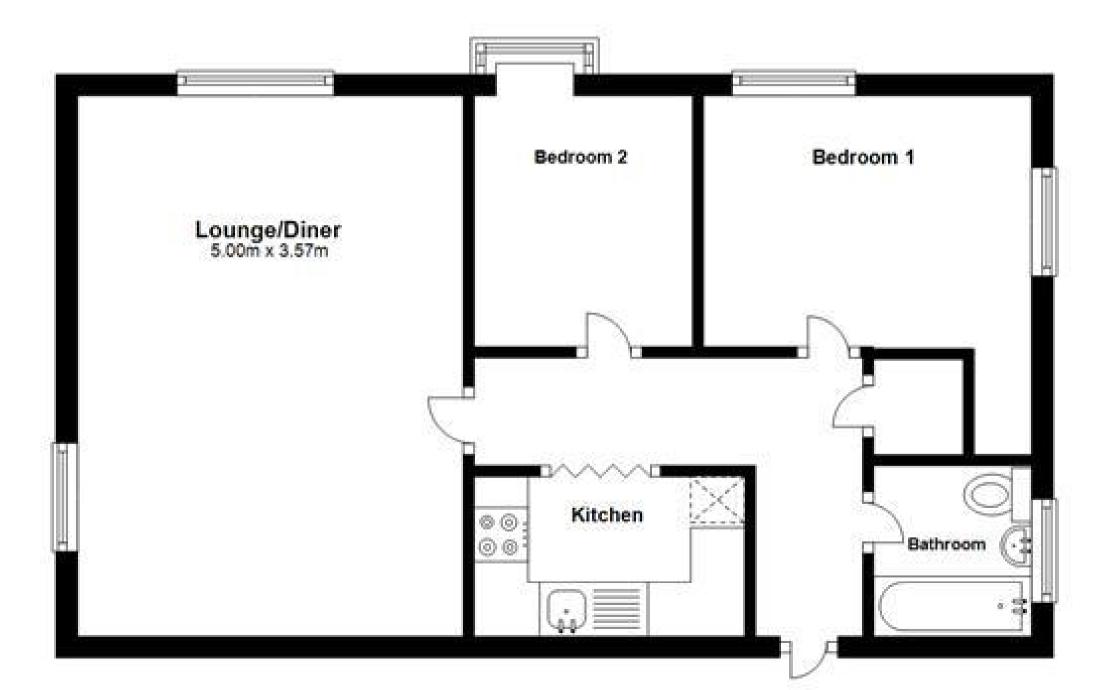

## Accommodation

**Lounge/diner** 20'2 x 11'9 **Bedroom** 10'8 x 9'11 **Bedroom** 10'9 x 7'2 **Kitchen** 8'1 x 5'1 **Bathroom** 

## First Floor