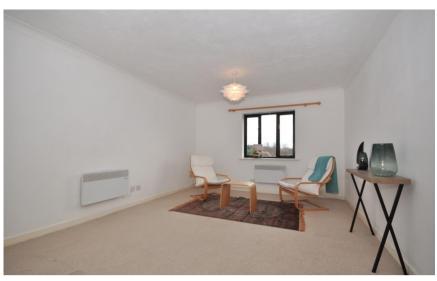

## Accommodation

**Lounge/diner** 20'2 x 11'9 **Bedroom** 10'8 x 9'11 **Bedroom** 10'9 x 7'2 **Kitchen** 8'1 x 5'1 **Bathroom** 