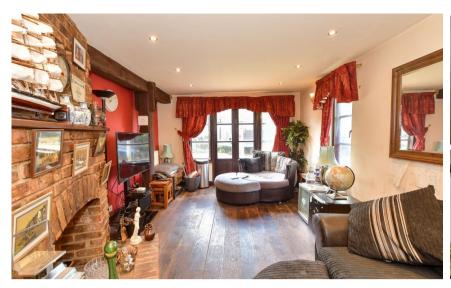

## **Accommodation**

**Lounge** 5.90 x 3.53

**Dining room** 3.66 x 3.38

**Study** 2.77 x 1.83

Cloak room

**Kitchen** 3.20 x 2.47

Bedroom 1 5.80 x 5.01

Bedroom 2 3.71 x 3.38