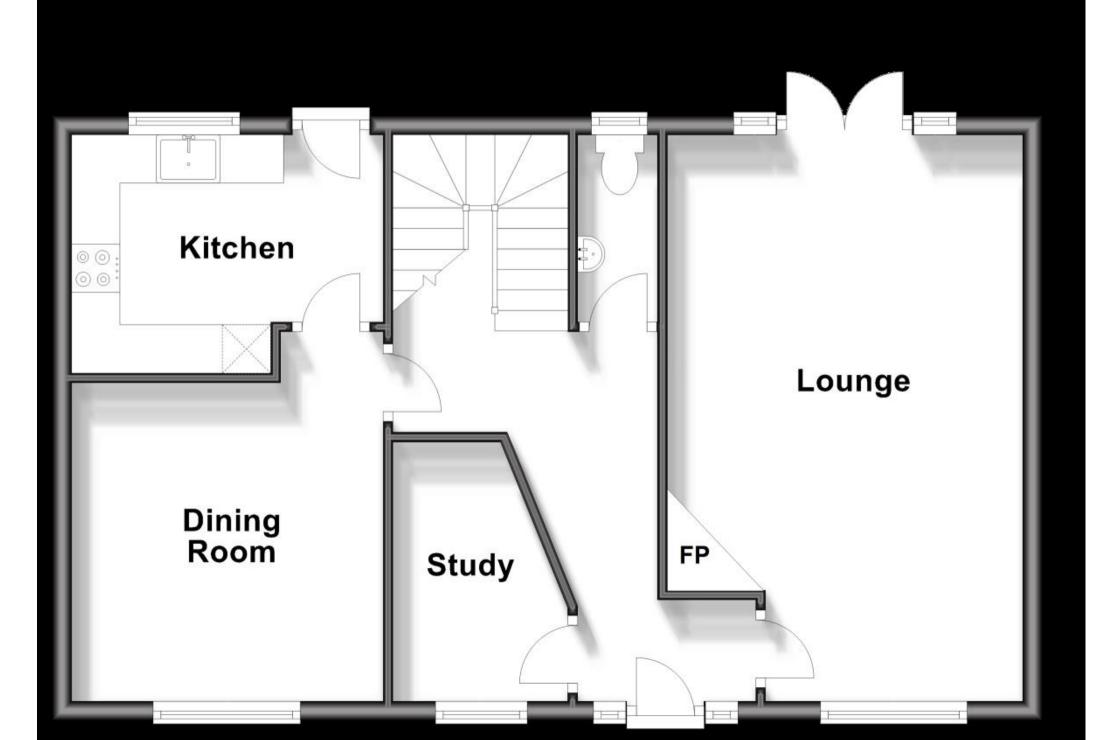

## **Accommodation**

**Lounge** 5.90 x 3.53

**Dining room** 3.66 x 3.38

**Study** 2.77 x 1.83

Cloak room

**Kitchen** 3.20 x 2.47

Bedroom 1 5.80 x 5.01

Bedroom 2 3.71 x 3.38