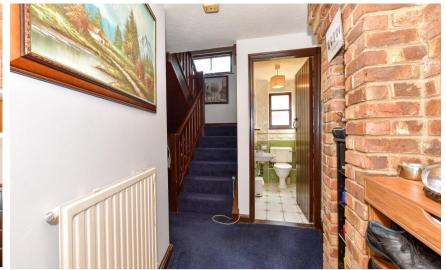

## **Accommodation**

**Lounge** 5.90 x 3.53

**Dining room** 3.66 x 3.38

**Study** 2.77 x 1.83

Cloak room

**Kitchen** 3.20 x 2.47

Bedroom 1 5.80 x 5.01

Bedroom 2 3.71 x 3.38