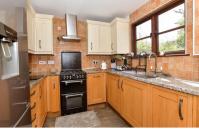

## **Accommodation**

**Lounge** 5.90 x 3.53

**Dining room** 3.66 x 3.38

**Study** 2.77 x 1.83

Cloak room

**Kitchen** 3.20 x 2.47

Bedroom 1 5.80 x 5.01

Bedroom 2 3.71 x 3.38