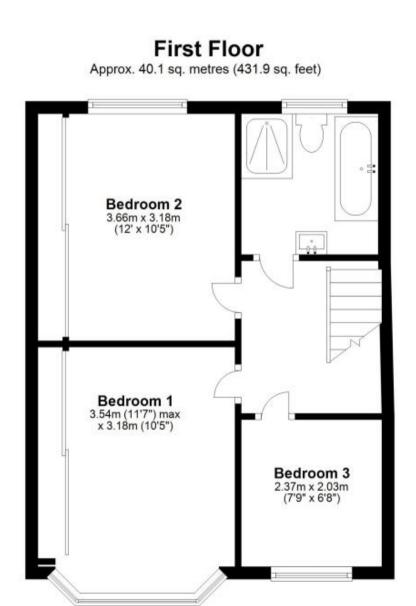

ved in renting this property. For clarifcation, we wish to inform the prospective tenant that we have prepared these details as a general guide. The agent has not carried out a detailed survey nor tested the services, appliances, or specific fittings (unless otherwise stated), and no warranty can be given as to their condition. All room measurements are taken at floor level. We strongly recommend that all the information which we provide about the property is verified by yourself and your advisers. The contents of this publication are @ Dougls Allen, 2015. Bougls Allen is a trading name of Arun Estates Limited Registered in England No. 2597669

### Accommodation

Lounge-diner Kitchen Bedroom 1 Bedroom 2 Bedroom 3 Bathroom







## Ground Floor

Approx. 46.8 sq. metres (503.8 sq. feet)





Total area: approx. 86.9 sq. metres (935.6 sq. feet)