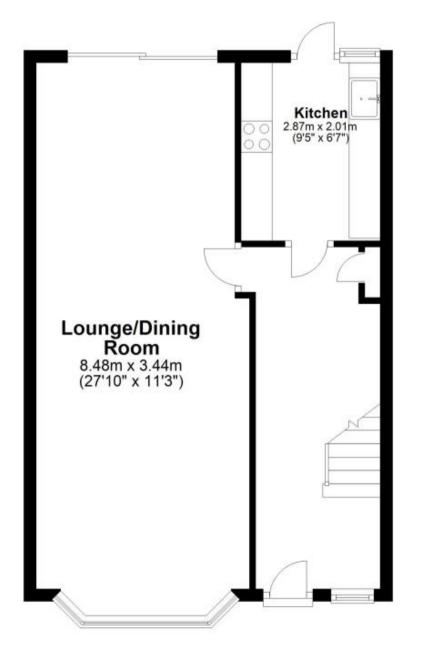

### Accommodation

Lounge-diner Kitchen Bedroom 1 Bedroom 2 Bedroom 3 Bathroom

## Ground Floor

Approx. 46.8 sq. metres (503.8 sq. feet)

Total area: approx. 86.9 sq. metres (935.6 sq. feet)