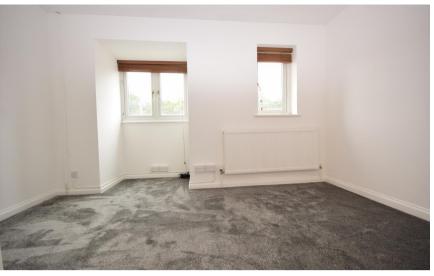

## Accommodation

Lounge- diner 4.48 X 3.72 Kitchen 2.98 x 1.87 Conservatory 3.01 x 2.80 Bedroom 1 3.76 x 2.85 Bedroom 2 3.75 x 2.51 Bathroom