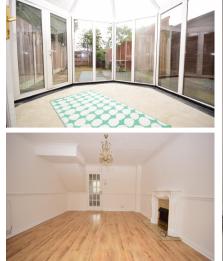

## Accommodation

Lounge- diner 4.48 X 3.72 Kitchen 2.98 x 1.87 Conservatory 3.01 x 2.80 Bedroom 1 3.76 x 2.85 Bedroom 2 3.75 x 2.51 Bathroom