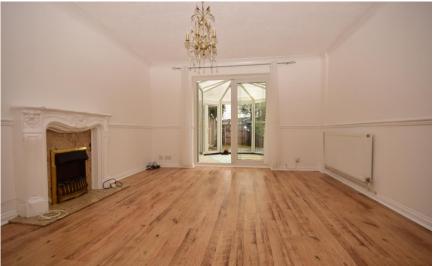

## Accommodation

Lounge- diner 4.48 X 3.72 Kitchen 2.98 x 1.87 Conservatory 3.01 x 2.80 Bedroom 1 3.76 x 2.85 Bedroom 2 3.75 x 2.51 Bathroom