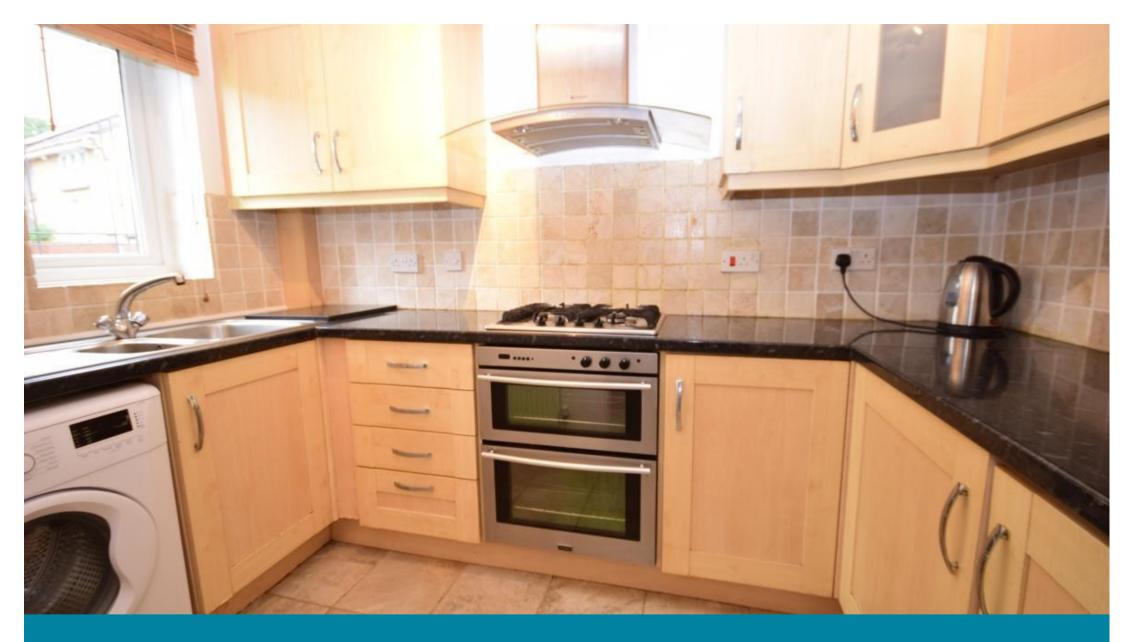

## Accommodation

Lounge- diner 4.48 X 3.72 Kitchen 2.98 x 1.87 Conservatory 3.01 x 2.80 Bedroom 1 3.76 x 2.85 Bedroom 2 3.75 x 2.51 Bathroom