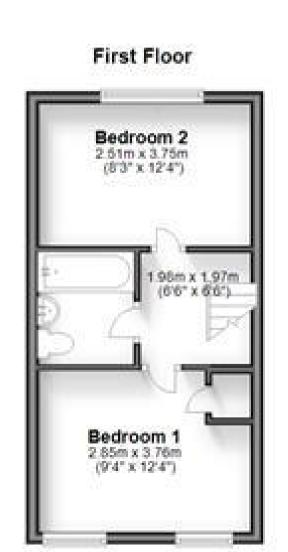

## Accommodation

Lounge- diner 4.48 X 3.72 Kitchen 2.98 x 1.87 Conservatory 3.01 x 2.80 Bedroom 1 3.76 x 2.85 Bedroom 2 3.75 x 2.51 Bathroom