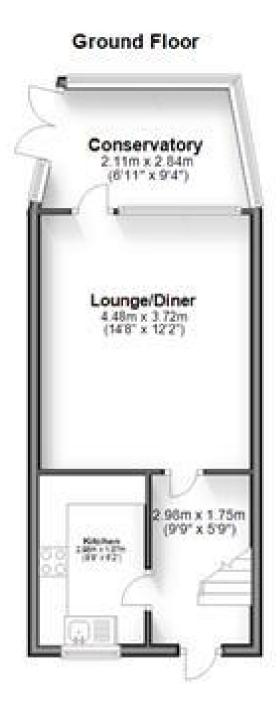

## Accommodation

Lounge- diner 4.48 X 3.72 Kitchen 2.98 x 1.87 Conservatory 3.01 x 2.80 Bedroom 1 3.76 x 2.85 Bedroom 2 3.75 x 2.51 Bathroom