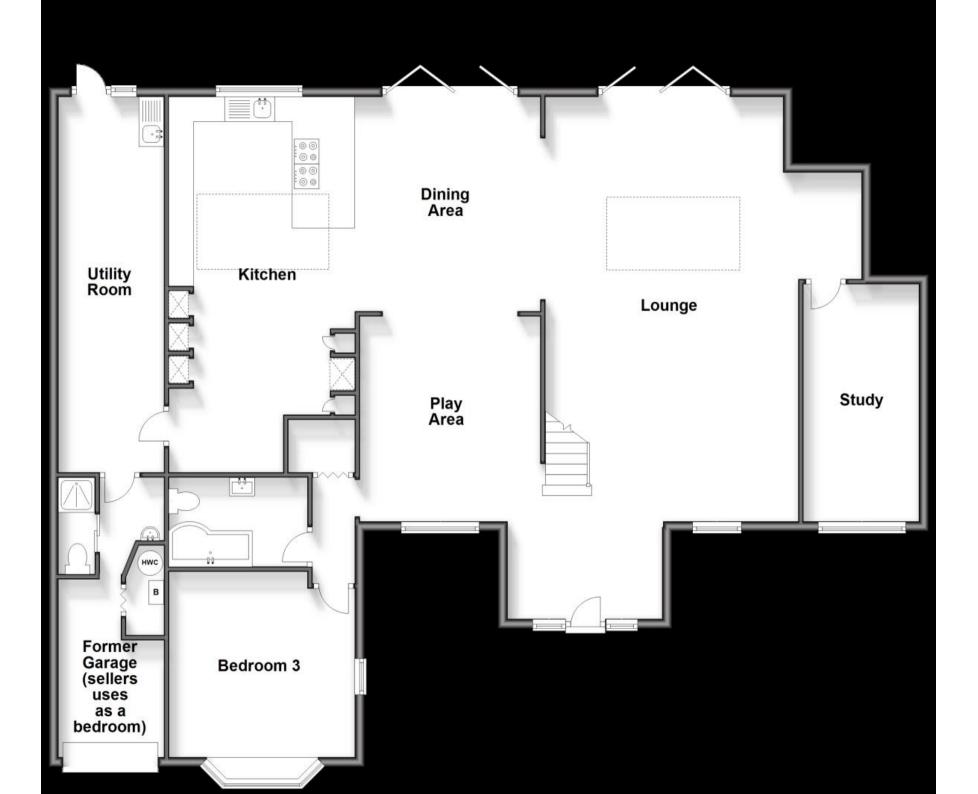

## Accommodation

Lounge 8.62 x 6.71 Dining area 8.54 x 3.66 Kitchen 7.55 x 3.84 Utility room 8.08 x 1.83 Bathroom Bedroom 1 4.30 x 3.66 Bedroom 2 4.78 x 3.76 Bedroom 3 4.07 x 3.66 En suite Dressing room En suite Garden annex Annex bathroom