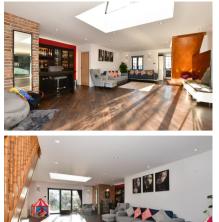

## Accommodation

Lounge 8.62 x 6.71 Dining area 8.54 x 3.66 Kitchen 7.55 x 3.84 Utility room 8.08 x 1.83 Bathroom Bedroom 1 4.30 x 3.66 Bedroom 2 4.78 x 3.76 Bedroom 3 4.07 x 3.66 En suite Dressing room En suite Garden annex Annex bathroom