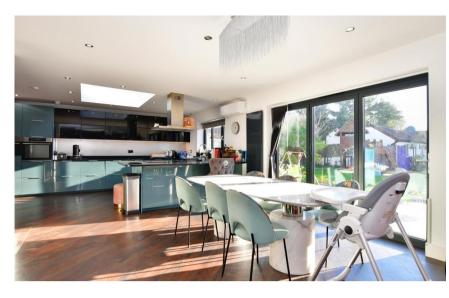

## Accommodation

Lounge 8.62 x 6.71 Dining area 8.54 x 3.66 Kitchen 7.55 x 3.84 Utility room 8.08 x 1.83 Bathroom Bedroom 1 4.30 x 3.66 Bedroom 2 4.78 x 3.76 Bedroom 3 4.07 x 3.66 En suite Dressing room En suite Garden annex Annex bathroom