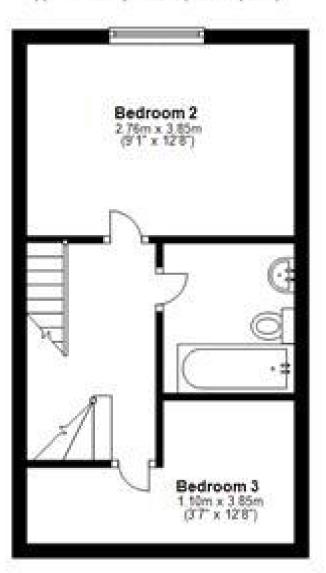

## Accommodation

**Lounge** 4.34 x 3.85

**Kitchen** 2.65 x 1.83

WC

**Bedroom 1** 5.45 x 2.52

Bedroom 2 3.85 x 2.76

Bedroom 3 3.85 x 2.06

**Bathroom** 

**Ground Floor** 

Approx. 24.1 sq. metres (259.8 sq. feet)

First Floor

Approx. 21.1 sq. metres (226.9 sq. feet)

Second Floor

Approx. 17.3 sq. metres (186.3 sq. feet)

Total area: approx. 62.5 sq. metres (673.1 sq. feet)