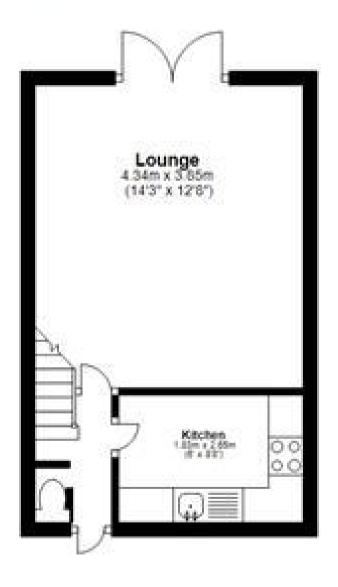

## Accommodation

**Lounge** 4.34 x 3.85

**Kitchen** 2.65 x 1.83

WC

**Bedroom 1** 5.45 x 2.52

Bedroom 2 3.85 x 2.76

Bedroom 3 3.85 x 2.06

**Bathroom** 

**Ground Floor** 

Approx. 24.1 sq. metres (259.8 sq. feet)

First Floor

Approx. 21.1 sq. metres (226.9 sq. feet)

Second Floor

Approx. 17.3 sq. metres (186.3 sq. feet)

Total area: approx. 62.5 sq. metres (673.1 sq. feet)