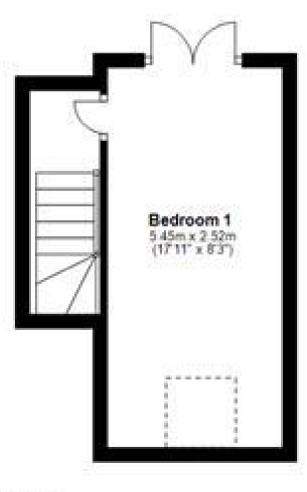

## Accommodation

**Lounge** 4.34 x 3.85

**Kitchen** 2.65 x 1.83

WC

**Bedroom 1** 5.45 x 2.52

Bedroom 2 3.85 x 2.76

Bedroom 3 3.85 x 2.06

**Bathroom** 

**Ground Floor** 

Approx. 24.1 sq. metres (259.8 sq. feet)

First Floor

Approx. 21.1 sq. metres (226.9 sq. feet)

Second Floor

Approx. 17.3 sq. metres (186.3 sq. feet)

Total area: approx. 62.5 sq. metres (673.1 sq. feet)