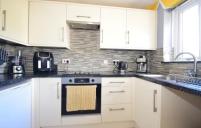

## Accommodation

**Lounge** 4.34 x 3.85

**Kitchen** 2.65 x 1.83

WC

**Bedroom 1** 5.45 x 2.52

Bedroom 2 3.85 x 2.76

Bedroom 3 3.85 x 2.06

**Bathroom** 